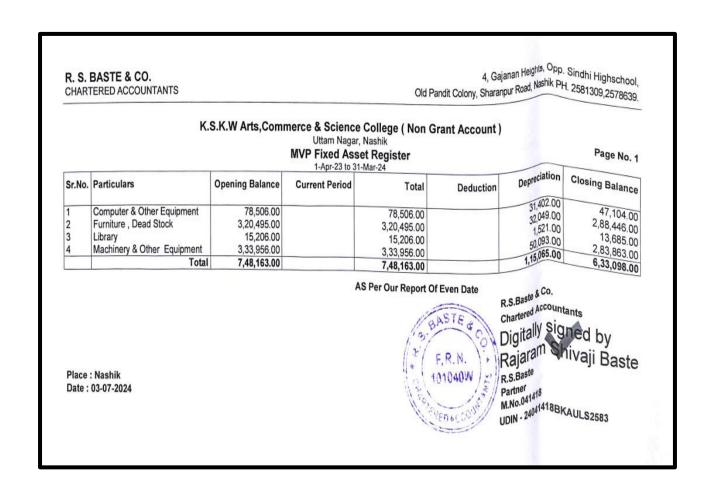

## **Fixed Asset Register**

## For the year ended 31st March 2024

#### R. S. BASTE & CO. CHARTERED ACCOUNTANTS

4, Gajanan Heights, Opp. Sindhi Highschool, Old Pandit Colony, Sharanpur Road, Nashik PH. 2581309,2578639.

Maratha Vidya Prasarak Samaj's

K.S.K.W Arts, Commerce & Science College (Senior Account), Nashik

MVP Fixed Asset Register 1-Apr-23 to 31-Mar-24 Page No. 1

| Sr.No. | Particulars                 | Opening Balance | Current Period | Total          | Deduction | Depreciation | Closing Balance |
|--------|-----------------------------|-----------------|----------------|----------------|-----------|--------------|-----------------|
| 1      | Computer & Other Equipment  | 5,38,889.00     | 20,49,331.00   | 25,88,220.00   |           | 10,35,288.00 | 15,52,932.00    |
| 2      | Furniture , Dead Stock      | 52,75,337.00    | 6,94,412.00    | 59,69,749.00   |           | 5,96,975.00  | 53,72,774.00    |
| 3      | Library                     | 22,41,105.00    | 1,17,698.00    | 23,58,803.00   |           | 2,35,880.00  | 21,22,923.00    |
| 4      | Machinery & Other Equipment | 28,03,135.00    | 11,52,060.68   | 39,55,195.68   |           | 5,93,279.68  | 33,61,916.00    |
|        | Total                       | 1.08.58.466.00  | 40.13.501.68   | 1.48.71.967.68 |           | 24.61.422.68 | 1.24.10.545.00  |