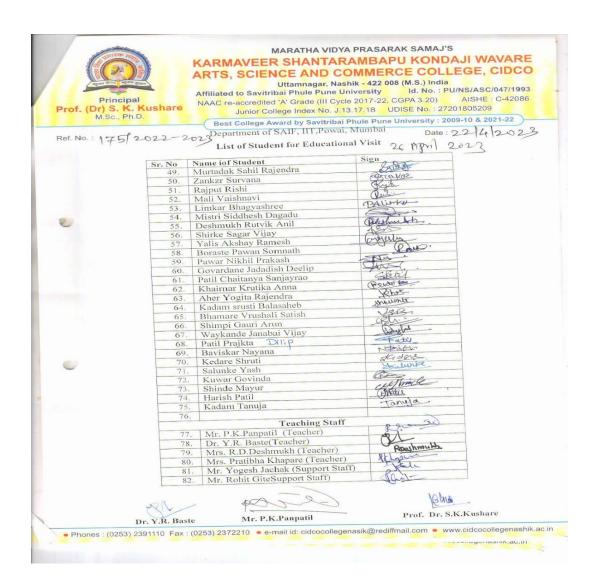

|
| 42.    | Deore Mansi Janardhan       | Monan     |
| 43.    | Kahirnar Komal Dadaji       | Thairna   |
| 44.    | Pawar Gayatri Anand         | Charles   |
| 45.    | Saigure Akanksha Milind     | Vie -     |
| 46.    | Thathe Pradnya Ramchandra   | Kom       |
| 47.    | Shewale Prashant Baliram    | Janah .   |
| 48.    | Khairnar Pankakj Sanjay     | A COLUMN  |

Mr. P.K.Panpatil

Prof. Dr. S.K.Kushare

### Karmaveer Shantarambapu Kondaji Wavare

Arts, Science & Commerce College, Uttamnagar, CIDCO, Nashik-422008.

Affiliated to Savitribai Phule Pune University, Pune Id.No.PU/NS/ASC/047/1993

NAAC Reaccredited 'A' grade (CGPA 3.20 III Cycle)

Best College Awarded by SPPU 2009 & 2022

Website:www.cidcocollegenashik.ac.in

Email: cidcocollegenasik@rediffmail.com

**AISHE: C-42086** 





Maratha Vidya Prasarak Samaj's
Karmaveer Shantarambapu Kondaji Wavare
Arts.science and Commerce College
Uttamnagar, CIDC O. Nashik-422008

### Karmaveer Shantarambapu Kondaji Wavare

Arts, Science & Commerce College, Uttamnagar, CIDCO, Nashik-422008.

Affiliated to Savitribai Phule Pune University, Pune Id.No.PU/NS/ASC/047/1993

NAAC Reaccredited 'A' grade (CGPA 3.20 III Cycle) AISHE: C-42086

Best College Awarded by SPPU 2009 & 2022



### Karmaveer Shantarambapu Kondaji Wavare Arts, Science & Commerce College, Uttamnagar, CIDCO, Nashik-422008.



Affiliated to Savitribai Phule Pune University, Pune Id.No.PU/NS/ASC/047/1993 NAAC Reaccredited 'A' grade (CGPA 3.20 III Cycle) **AISHE: C-42086** 

Best College Awarded by SPPU 2009 & 2022

Website:www.cidcocollegenashik.ac.in

Email: cidco