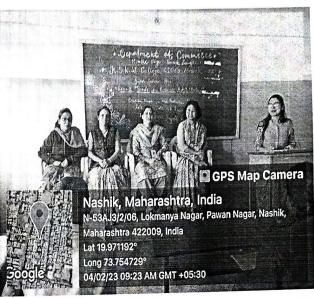

photo (with - JPEG format (Any 1-2 Selected photos)

Dr. Mangala Nikumbh delivering lecture on the stage Dr. Milind Thorat & Prof. A.N. Dimbar

Prof. A.N. Dimbar Head Dept. of History KSKW, ACS College, CIDCO, Nashik