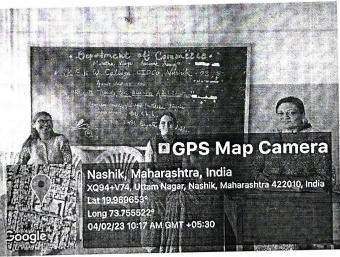

photo (with - JPEG format (Any 1-2 Selected photos)

Dr. Mangala Nikumbh delivering lecture on the stage Dr. Milind Thorat & Prof. A.N. Dimbar

Prof. A.N. Dimbar Head Dept. of History KSKW, ACS College, CIDCO, Nashik