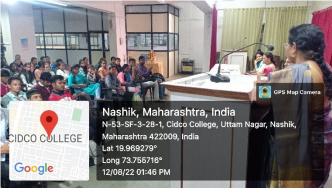

photo (with - JPEG format (Any 1-2 Selected photos)

Dr. Mangala Nikumbh delivering lecture on the stage Dr. Milind Thorat & Prof. A.N. Dimbar

Prof. A.N. Dimbar Head Dept. of History KSKW, ACS College, CIDCO, Nashik

### **Attendance Sheet**

12<sup>th</sup> August 2022

Lecturer: - Hon. Dr. Smt. Mangala Nikumbh (Retired HOD, History, M.V.P. Samaj Nashik)

Topic :- Contribution of Women from Nashik to Indian Freedom Movement