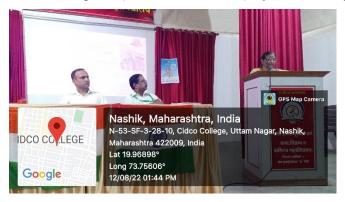

photo (with - JPEG format (Any 1-2 Selected photos)

Dr. Mangala Nikumbh delivering lecture on the stage Dr. Milind Thorat & Prof. A.N. Dimbar

Prof. A.N. Dimbar Head Dept. of History KSKW, ACS College, CIDCO, Nashik

### **Attendance Sheet**

12<sup>th</sup> August 2022

Lecturer: - Hon. Dr. Smt. Mangala Nikumbh (Retired HOD, History, M.V.P. Samaj Nashik)

Topic :- Contribution of Women from Nashik to Indian Freedom Movement