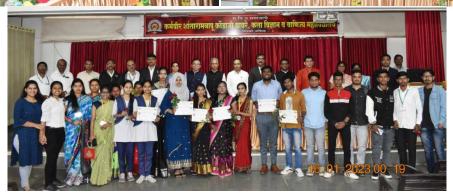

photo (with - JPEG format (Any 1-2 Selected photos)

Dr. Mangala Nikumbh delivering lecture on the stage Dr. Milind Thorat & Prof. A.N. Dimbar

Prof. A.N. Dimbar Head Dept. of History KSKW, ACS College, CIDCO, Nashik