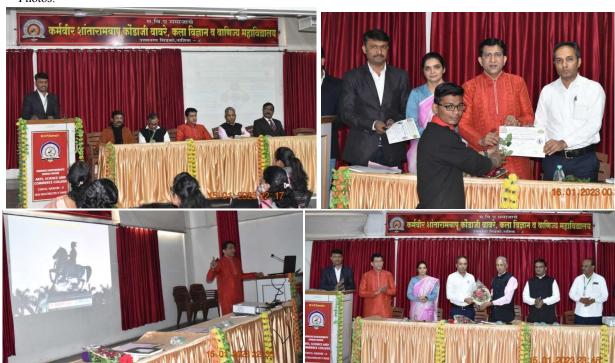

photo (with - JPEG format (Any 1-2 Selected photos)

Dr. Mangala Nikumbh delivering lecture on the stage Dr. Milind Thorat & Prof. A.N. Dimbar

Prof. A.N. Dimbar Head Dept. of History KSKW, ACS College, CIDCO, Nashik