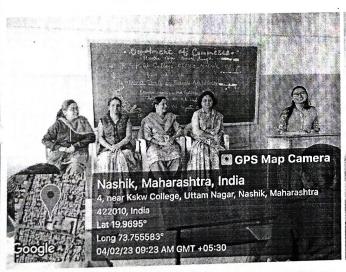

photo (with - JPEG format (Any 1-2 Selected photos)

Dr. Mangala Nikumbh delivering lecture on the stage Dr. Milind Thorat & Prof. A.N. Dimbar

Prof. A.N. Dimbar Head Dept. of History KSKW, ACS College, CIDCO, Nashik