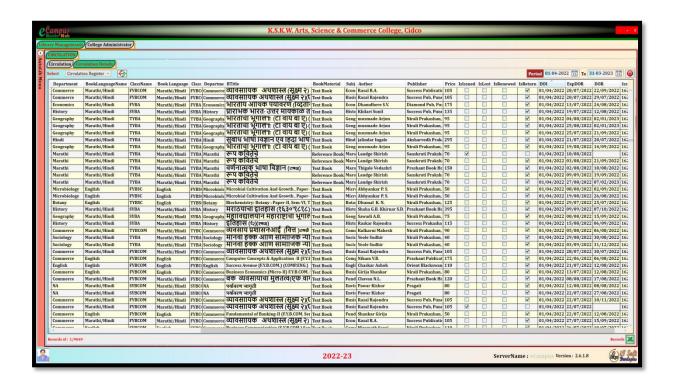

| * A.B. Pausan            | Bottond        | -       | Repur -   |                                                                                                                                |          |                                  |               |                                       |           |  |  |
| 21.4.23 3:                                                                                                                            | r. S.A. Khaorman         | Bottiny        | 11.00   | Alt .     | -                                                                                                                              |          |                                  |               |                                       |           |  |  |

#### 4. Circulation Report



## 5. N-list Usage Statistics



**Page Hits Chart** 



Top 10 Users



Unique User Login Chart

## 6.DELNET Usage Statistics

| LogDetail-Mhmvpsksk02-05-2023.pdf |                   | 1/                                            | 4   - 100% +                  | : •             |                           |                | ± 0         |  |
|-----------------------------------|-------------------|-----------------------------------------------|-------------------------------|-----------------|---------------------------|----------------|-------------|--|
|                                   | User :- mhmvpsksl |                                               |                               |                 | Page: 1 of 4   02-05-2023 |                |             |  |
|