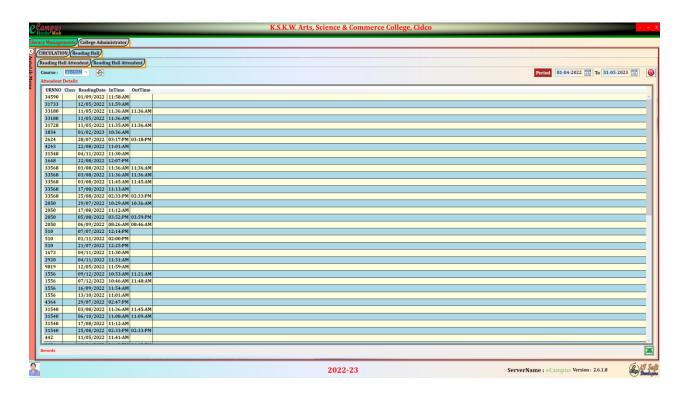

s                                              | .3 |
| 6.DELNET Usage Statistics                                               | .5 |
| 7. Usage of E-Books purchased from Kopykitab Error! Bookmark not define | d. |

## **1.Optimally usage of Institute Library:**

To calculate the daily usage of the library, the institution aggregates the circulation

data, N-list usage, DELNET usage, staff and student attendance in the library and reading hall

and divides it by working days. (per day usage of library)

• Number of users using library through e-access =

84 (DELNET) + 406 (N-List)= 490

 Number of physical users accessing library = 9402 (Reading Hall Attendance) + 8376 (Circulation) = 17778 17778+490= 18268 /296= 62 (per day usage of Library)

#### 2. Reading Hall Attendance of Students



#### 3.. Staff Attendance

| 22<br>Maratha Vidya Prasarak Samaj's<br>K.S.K.W. Arts, Science and Commerce<br>College, Cidco, Nashik -9<br>Staff Attandance Register |                          |                |         |           | Maratha Vidya Prasarak Samaja<br>K.S.K.W. Arts, Science and Commerce<br>College, Cidco, Nashik -9<br>Staff Attandance Register |          |                                  |               |                                       |           |  |  |
|---------------------------------------------------------------------------------------------------------------------------------------|--------------------------|----------------|---------|-----------|-------------------------------------------------------------------------------------------------------------------