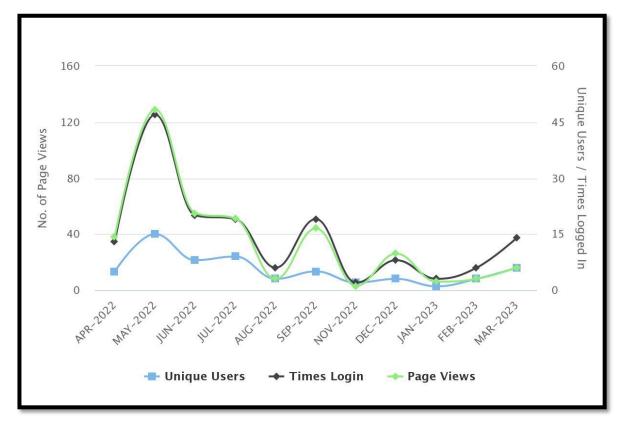

## **1.Optimally usage of Institute Library:**

To calculate the daily usage of the library, the institution aggregates the circulation

data, N-list usage, DELNET usage, staff and student attendance in the library and reading hall

and divides it by working days. (per day usage of library)

• Number of users using library through e-access =

84 (DELNET) + 406 (N-List)= 490

 Number of physical users accessing library = 9402 (Reading Hall Attendance) + 8376 (Circulation) = 17778 17778+490= 18268 /296= 62 (per day usage of Library)