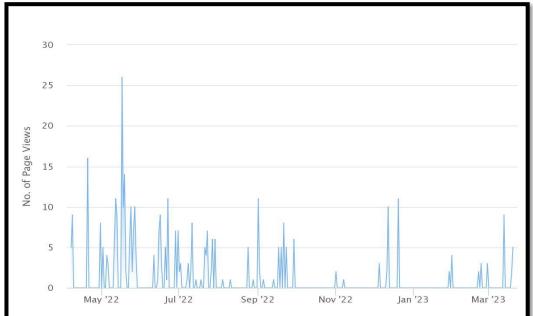

## 5. N-list Usage Statistics

**Page Hits Chart** 

Top 10 Users

Unique User Login Chart