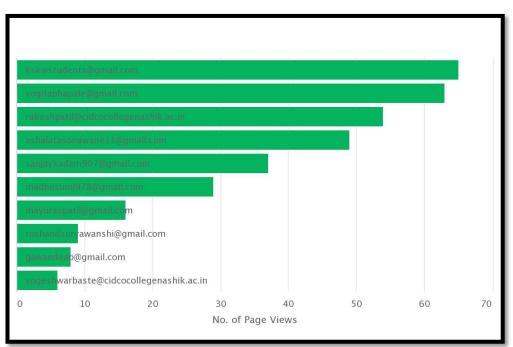

## 5. N-list Usage Statistics

**Page Hits Chart** 

Top 10 Users

Unique User Login Chart