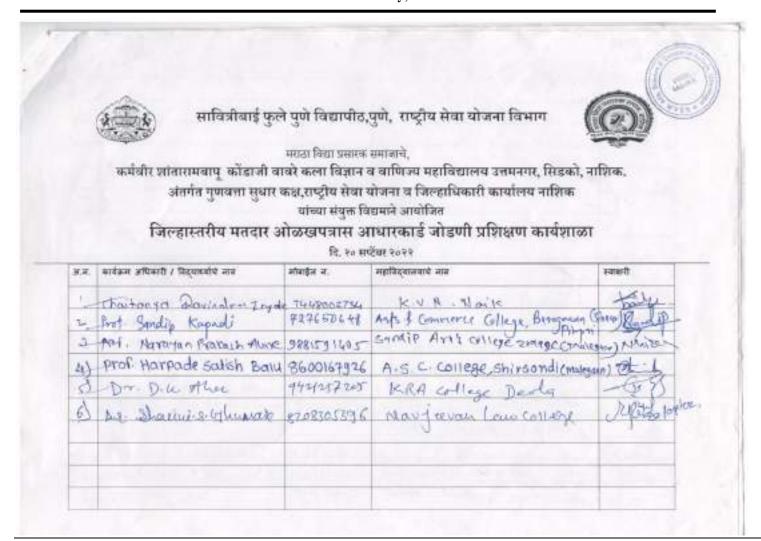

#### Internal Quality Assurance Cell (2022-2023) Report of Event/Programme-

| Name of the Department/ committee                     | Economics                                 |                             |                          |  |
|-------------------------------------------------------|-------------------------------------------|-----------------------------|--------------------------|--|
| Name of the Coordinator                               | Dr.S.V Patil&Ms.Nisal A.P                 |                             |                          |  |
| Title of the Event/ Programme                         | <b>Guest Lecture on Traffic Awareness</b> |                             |                          |  |
| Date /Period of Event/ Programme                      | 1/10/2022 T                               | ime-8.30 am                 |                          |  |
| Objective of the event/Programme                      | 1.Students to                             | get detailed informa        | tion about Traffic       |  |
|                                                       | Awareness &                               | Road Safety Campa           | ign.                     |  |
| Sponsored Agency /Institute                           | KSKW CIDC                                 | O COLLEGE NASI              | HIK                      |  |
| No. of the Teacher involved in organizing activity-   | Male:                                     | Female: 02                  | Total: 02                |  |
| No. of the Students involved in organizing activity-  | Male :02                                  | Female :02                  | Total: 04                |  |
| Total involved in organizing activity-                | Male: -02                                 | Female: 04                  | Total: 06                |  |
| No. of the Participant- Students                      | Male: 35                                  | Female: 120                 | Total: 155               |  |
| No. of the Participant- Teachers                      | Male : 02                                 | Female: 02                  | Total: 04                |  |
| No. of the Participants other than Teachers/ Students | Male :04                                  | Female :01                  | Total :05                |  |
| Total Participants-                                   | Male: 41                                  | Female: 123                 | Total : 164              |  |
| Name of the Expert /Invitee/Lecturer                  | Mr. Kamlaka                               | ar Bag                      |                          |  |
| (With Designation, Contact, Address & email           | Dist. chairpe                             | rson- Traffic Awar          | eness                    |  |
| etc.)                                                 | Layan's Clul                              | o of International <b>D</b> | District-3234 D2         |  |
|                                                       | Contact No-7                              | Contact No-7378787804       |                          |  |
|                                                       | Email-dwive                               | di93@gmail.com              |                          |  |
| Impact of extension activities in sensitizing         | 1.Awareness                               | was created among t         | he students about        |  |
| students to social issues and holistic development.   | Traffic Aware                             | eness & Road Safety         | •                        |  |
| (Two lines)                                           | 2. Awareness                              | was created about w         | hy the number of         |  |
|                                                       | accidents inc                             | reased and how it ca        | n be reduced.            |  |
| Outcome of the activity                               | Awareness w                               | as created among th         | e students about Traffic |  |
|                                                       | Awareness & Road Safety.                  |                             |                          |  |
|                                                       |                                           |                             |                          |  |
| Venue of the Event/ Programme                         | KSKW CIDO                                 | CO COLLEGE NA               | SHIK                     |  |
|                                                       | Seminar Hal                               | l New Budling.              |                          |  |

Ruisal.

Ms. A.P. Nisal Coordinator Syph2

**Dr.S.V.Patil** HOD

Panolar

**Dr.D.N. Pawar** IQAC, Coordinator

**Prof. (Dr). S.K.Kushare**Principal