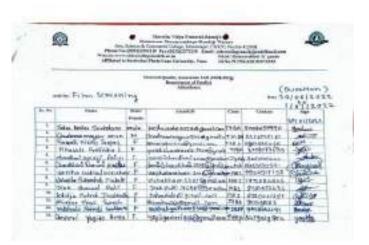

मा.बी. विजय गाना घेटे, सम्बद्धिक कार्यकर्त, रिस्सारे

बा भी, विजय योदिने, प्राणंत्रका करान, विश्वते

मा सी. मीराबाई लक्ष्मण गोलवंड, सम्प्रंतायत मदस्य, गित्रप्रसे

मा.सी. अंजनाताई लीनवणे, ग्रमधंबयन गदस्य, गिरशरे