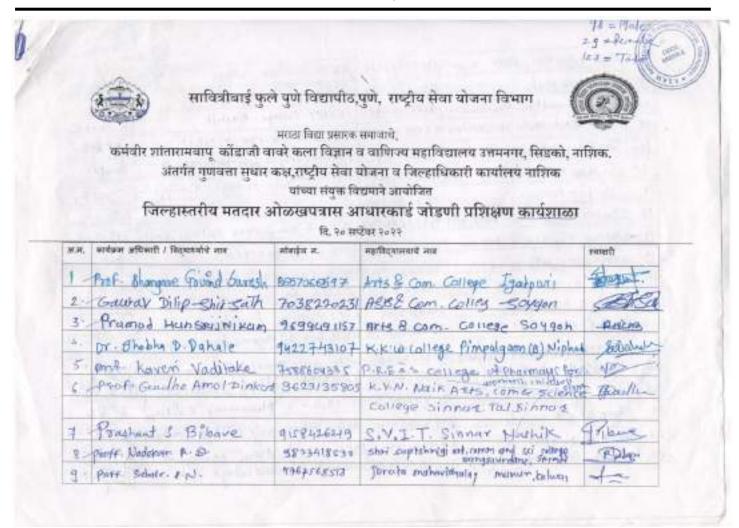

#### ः विजंत्रकः

प्रा. (डॉ.) एस.के. कुशारे uraref.

पराठा विद्या प्रसारक समाज नाशिक, संचतित कर्मवीर शांतारामबापू कोंडाजी वावरे, कला, विज्ञान व वाणिज्य महाविद्यालय, सिडको नाशिक - ४२२ ००८

सावित्रीबाई फले पूर्ण विद्यापीठ व मराठा विद्या प्रसारक समाज नाशिक, संचलित कर्मवीर शांतारामबाप कोंडाजी वावरे.