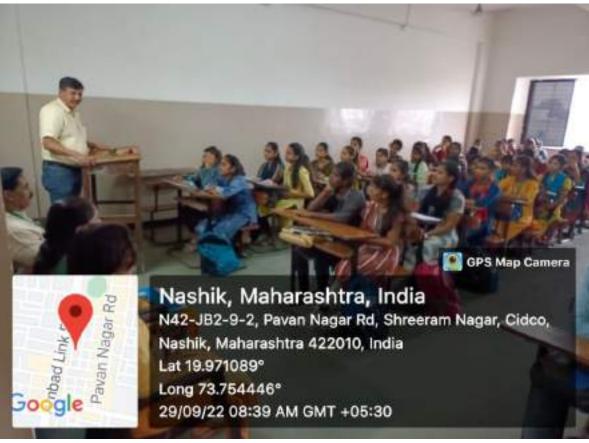

Awareness Programme with NMC Hospital Officer of CIDCO Area

Awareness Rally with NSS Volunteers of the college.