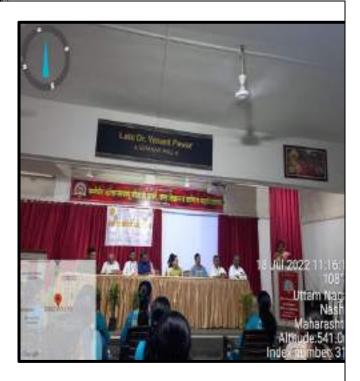

#### Internal Quality Assurance Cell (2022-2023) Report of Event/Programme-

| Name of the Department/ committee                     | Economics                                 |                             |                          |  |
|-------------------------------------------------------|-------------------------------------------|-----------------------------|--------------------------|--|
| Name of the Coordinator                               | Dr.S.V Patil&Ms.Nisal A.P                 |                             |                          |  |
| Title of the Event/ Programme                         | <b>Guest Lecture on Traffic Awareness</b> |                             |                          |  |
| Date /Period of Event/ Programme                      | 1/10/2022 T                               | ime-8.30 am                 |                          |  |
| Objective of the event/Programme                      | 1.Students to                             | get detailed informa        | tion about Traffic       |  |
|                                                       | Awareness &                               | Road Safety Campa           | ign.                     |  |
| Sponsored Agency /Institute                           | KSKW CIDC                                 | O COLLEGE NASI              | HIK                      |  |
| No. of the Teacher involved in organizing activity-   | Male:                                     | Female: 02                  | Total: 02                |  |
| No. of the Students involved in organizing activity-  | Male :02                                  | Female :02                  | Total: 04                |  |
| Total involved in organizing activity-                | Male: -02                                 | Female: 04                  | Total: 06                |  |
| No. of the Participant- Students                      | Male: 35                                  | Female: 120                 | Total: 155               |  |
| No. of the Participant- Teachers                      | Male : 02                                 | Female: 02                  | Total: 04                |  |
| No. of the Participants other than Teachers/ Students | Male :04                                  | Female :01                  | Total :05                |  |
| Total Participants-                                   | Male: 41                                  | Female: 123                 | Total : 164              |  |
| Name of the Expert /Invitee/Lecturer                  | Mr. Kamlaka                               | ar Bag                      |                          |  |
| (With Designation, Contact, Address & email           | Dist. chairpe                             | rson- Traffic Awar          | eness                    |  |
| etc.)                                                 | Layan's Clul                              | o of International <b>D</b> | District-3234 D2         |  |
|                                                       | Contact No-7                              | Contact No-7378787804       |                          |  |
|                                                       | Email-dwive                               | di93@gmail.com              |                          |  |
| Impact of extension activities in sensitizing         | 1.Awareness                               | was created among t         | he students about        |  |
| students to social issues and holistic development.   | Traffic Aware                             | eness & Road Safety         | •                        |  |
| (Two lines)                                           | 2. Awareness                              | was created about w         | hy the number of         |  |
|                                                       | accidents inc                             | reased and how it ca        | n be reduced.            |  |
| Outcome of the activity                               | Awareness w                               | as created among th         | e students about Traffic |  |
|                                                       | Awareness & Road Safety.                  |                             |                          |  |
|                                                       |                                           |                             |                          |  |
| Venue of the Event/ Programme                         | KSKW CIDO                                 | CO COLLEGE NA               | SHIK                     |  |
|                                                       | Seminar Hal                               | l New Budling.              |                          |  |