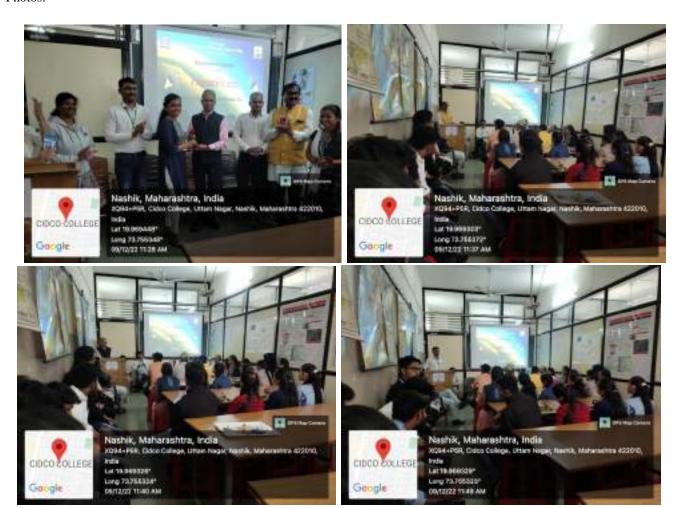

#### Internal Quality Assurance Cell (2022-2023) Report of Event/Programme-

| Name of the Department/ committee                     | Economics                                 |                             |                          |  |
|-------------------------------------------------------|-------------------------------------------|-----------------------------|--------------------------|--|
| Name of the Coordinator                               | Dr.S.V Patil&Ms.Nisal A.P                 |                             |                          |  |
| Title of the Event/ Programme                         | <b>Guest Lecture on Traffic Awareness</b> |                             |                          |  |
| Date /Period of Event/ Programme                      | 1/10/2022 T                               | ime-8.30 am                 |                          |  |
| Objective of the event/Programme                      | 1.Students to                             | get detailed informa        | tion about Traffic       |  |
|                                                       | Awareness &                               | Road Safety Campa           | ign.                     |  |
| Sponsored Agency /Institute                           | KSKW CIDC                                 | O COLLEGE NASI              | HIK                      |  |
| No. of the Teacher involved in organizing activity-   | Male:                                     | Female: 02                  | Total: 02                |  |
| No. of the Students involved in organizing activity-  | Male :02                                  | Female :02                  | Total: 04                |  |
| Total involved in organizing activity-                | Male: -02                                 | Female: 04                  | Total: 06                |  |
| No. of the Participant- Students                      | Male: 35                                  | Female: 120                 | Total: 155               |  |
| No. of the Participant- Teachers                      | Male : 02                                 | Female: 02                  | Total: 04                |  |
| No. of the Participants other than Teachers/ Students | Male :04                                  | Female :01                  | Total :05                |  |
| Total Participants-                                   | Male: 41                                  | Female: 123                 | Total : 164              |  |
| Name of the Expert /Invitee/Lecturer                  | Mr. Kamlaka                               | ar Bag                      |                          |  |
| (With Designation, Contact, Address & email           | Dist. chairpe                             | rson- Traffic Awar          | eness                    |  |
| etc.)                                                 | Layan's Clul                              | o of International <b>D</b> | District-3234 D2         |  |
|                                                       | Contact No-7                              | Contact No-7378787804       |                          |  |
|                                                       | Email-dwive                               | di93@gmail.com              |                          |  |
| Impact of extension activities in sensitizing         | 1.Awareness                               | was created among t         | he students about        |  |
| students to social issues and holistic development.   | Traffic Aware                             | eness & Road Safety         | •                        |  |
| (Two lines)                                           | 2. Awareness                              | was created about w         | hy the number of         |  |
|                                                       | accidents inc                             | reased and how it ca        | n be reduced.            |  |
| Outcome of the activity                               | Awareness w                               | as created among th         | e students about Traffic |  |
|                                                       | Awareness & Road Safety.                  |                             |                          |  |
|                                                       |                                           |                             |                          |  |
| Venue of the Event/ Programme                         | KSKW CIDO                                 | CO COLLEGE NA               | SHIK                     |  |
|                                                       | Seminar Hal                               | l New Budling.              |                          |  |

Ruisal.

Ms. A.P. Nisal Coordinator Syph2

**Dr.S.V.Patil** HOD

Panolar

**Dr.D.N. Pawar** IQAC, Coordinator

**Prof. (Dr). S.K.Kushare**Principal