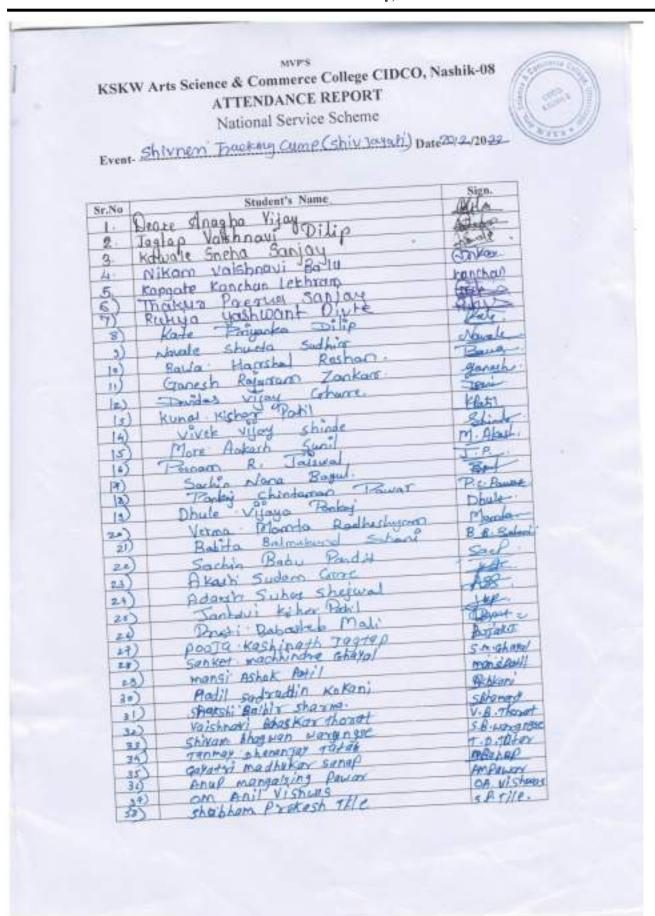

#### **INDEX**

| Sr.<br>No. | Name of the Event/<br>Programme/ Workshop/<br>Seminar                                | Name of the<br>Department | Name of the<br>Coordinator                            | Date/<br>Period                |
|------------|--------------------------------------------------------------------------------------|---------------------------|-------------------------------------------------------|--------------------------------|
| 1          | Guest Lecture on Traffic<br>Awareness                                                | Economics                 | Ms. Nisal A.P& Dr.<br>Sadhana Patil                   | 18/10/2023                     |
| 2          | World TB Day Awareness<br>Program                                                    | NSS                       | Dr. Ravindra Ahire                                    | 24/03/2023                     |
| 3          | Azad Hind Chi Gatha (Drama)                                                          | NSS                       | Dr. Ravindra Ahire                                    | 23/03/2023                     |
| 4          | Shivneri Trekking Tour                                                               | NSS                       | Dr. Ravindra Ahire                                    | 20/02/2023                     |
| 5          | Alumina Meeting                                                                      | Economics                 | Dr. Sadhna Patil, Dr. D.<br>N. Kare, Prof. Nisal A. P | 15/02/2023                     |
| 6          | भूतपूर्व छात्र संघ सभा                                                               | Hindi                     | प्रो(डॉ)मंजूर सय्यद, डॉ.मनीषा नाठे,<br>डॉ.गीता परमार  | 15/02/2023                     |
| 7          | Blood Sugar Estimation Camp                                                          | Microbiology              | Dr. Smt. M. S. Girase                                 | 14/02/2023                     |
| 8          | COVID-19 vaccination survey                                                          | Microbiology              | Dr. Smt. M. S. Girase                                 | 14/02/2023                     |
| 9          | Special Camp Activities                                                              | NSS                       | Dr. Ravindra Ahire                                    | 08/02/2023<br>to<br>14/02/2023 |
| 10         | Alumni Meet                                                                          | English                   | Prof. Uddhav Ashturkar                                | 12/02/2023                     |
| 11         | Survey-Economic& Social<br>Survey of GirnareVillage,<br>Nashik                       | Economics                 | Dr. Sadhana Patil                                     | 10/02/2023                     |
| 12         | Biodiversity at Girnare Village                                                      | Zoology                   | Dr. Mayura S. Patil                                   | 10/02/2023                     |
| 13         | One day workshop on NAAC:<br>Modalities, Preparation and<br>Enhancing the NAAC grade | IQAC                      | Dr. D. N. Pawar (IQAC<br>Coordinator)                 | 08/02/2023                     |
| 14         | Guest Lecture on Recent Trends<br>in Business Administration<br>among Students       | Commerce                  | Dr.Sujata Shivaji Gadakh                              | 04/02/2023                     |
| 15         | NEP Workshop                                                                         | IQAC &<br>Chemistry       | Dr. D. N. Pawar & Dr.<br>N.N. Nikam                   | 03/02/2023<br>to<br>04/02/2023 |