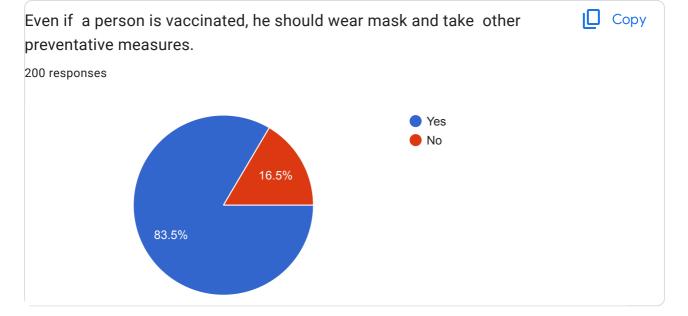

#### **INDEX**

| Sr.<br>No. | Name of the Event/<br>Programme/ Workshop/<br>Seminar                                | Name of the<br>Department | Name of the<br>Coordinator                            | Date/<br>Period                |
|------------|--------------------------------------------------------------------------------------|---------------------------|-------------------------------------------------------|--------------------------------|
| 1          | Guest Lecture on Traffic<br>Awareness                                                | Economics                 | Ms. Nisal A.P& Dr.<br>Sadhana Patil                   | 18/10/2023                     |
| 2          | World TB Day Awareness<br>Program                                                    | NSS                       | Dr. Ravindra Ahire                                    | 24/03/2023                     |
| 3          | Azad Hind Chi Gatha (Drama)                                                          | NSS                       | Dr. Ravindra Ahire                                    | 23/03/2023                     |
| 4          | Shivneri Trekking Tour                                                               | NSS                       | Dr. Ravindra Ahire                                    | 20/02/2023                     |
| 5          | Alumina Meeting                                                                      | Economics                 | Dr. Sadhna Patil, Dr. D.<br>N. Kare, Prof. Nisal A. P | 15/02/2023                     |
| 6          | भूतपूर्व छात्र संघ सभा                                                               | Hindi                     | प्रो(डॉ)मंजूर सय्यद, डॉ.मनीषा नाठे,<br>डॉ.गीता परमार  | 15/02/2023                     |
| 7          | Blood Sugar Estimation Camp                                                          | Microbiology              | Dr. Smt. M. S. Girase                                 | 14/02/2023                     |
| 8          | COVID-19 vaccination survey                                                          | Microbiology              | Dr. Smt. M. S. Girase                                 | 14/02/2023                     |
| 9          | Special Camp Activities                                                              | NSS                       | Dr. Ravindra Ahire                                    | 08/02/2023<br>to<br>14/02/2023 |
| 10         | Alumni Meet                                                                          | English                   | Prof. Uddhav Ashturkar                                | 12/02/2023                     |
| 11         | Survey-Economic& Social<br>Survey of GirnareVillage,<br>Nashik                       | Economics                 | Dr. Sadhana Patil                                     | 10/02/2023                     |
| 12         | Biodiversity at Girnare Village                                                      | Zoology                   | Dr. Mayura S. Patil                                   | 10/02/2023                     |
| 13         | One day workshop on NAAC:<br>Modalities, Preparation and<br>Enhancing the NAAC grade | IQAC                      | Dr. D. N. Pawar (IQAC<br>Coordinator)                 | 08/02/2023                     |
| 14         | Guest Lecture on Recent Trends<br>in Business Administration<br>among Students       | Commerce                  | Dr.Sujata Shivaji Gadakh                              | 04/02/2023                     |
| 15         | NEP Workshop                                                                         | IQAC &<br>Chemistry       | Dr. D. N. Pawar & Dr.<br>N.N. Nikam                   | 03/02/2023<br>to<br>04/02/2023 |