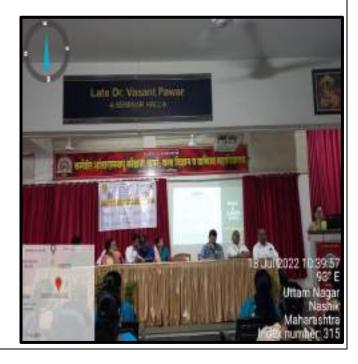

#### Internal Quality Assurance Cell (2022-2023) Report of Event/Programme-

| Name of the Department/ committee                     | Economics                                 |                             |                          |  |
|-------------------------------------------------------|-------------------------------------------|-----------------------------|--------------------------|--|
| Name of the Coordinator                               | Dr.S.V Patil&Ms.Nisal A.P                 |                             |                          |  |
| Title of the Event/ Programme                         | <b>Guest Lecture on Traffic Awareness</b> |                             |                          |  |
| Date /Period of Event/ Programme                      | 1/10/2022 T                               | ime-8.30 am                 |                          |  |
| Objective of the event/Programme                      | 1.Students to                             | get detailed informa        | tion about Traffic       |  |
|                                                       | Awareness &                               | Road Safety Campa           | ign.                     |  |
| Sponsored Agency /Institute                           | KSKW CIDC                                 | O COLLEGE NASI              | HIK                      |  |
| No. of the Teacher involved in organizing activity-   | Male:                                     | Female: 02                  | Total: 02                |  |
| No. of the Students involved in organizing activity-  | Male :02                                  | Female :02                  | Total: 04                |  |
| Total involved in organizing activity-                | Male: -02                                 | Female: 04                  | Total: 06                |  |
| No. of the Participant- Students                      | Male: 35                                  | Female: 120                 | Total: 155               |  |
| No. of the Participant- Teachers                      | Male : 02                                 | Female: 02                  | Total: 04                |  |
| No. of the Participants other than Teachers/ Students | Male :04                                  | Female :01                  | Total :05                |  |
| Total Participants-                                   | Male: 41                                  | Female: 123                 | Total : 164              |  |
| Name of the Expert /Invitee/Lecturer                  | Mr. Kamlaka                               | ar Bag                      |                          |  |
| (With Designation, Contact, Address & email           | Dist. chairpe                             | rson- Traffic Awar          | eness                    |  |
| etc.)                                                 | Layan's Clul                              | o of International <b>D</b> | District-3234 D2         |  |
|                                                       | Contact No-7                              | Contact No-7378787804       |                          |  |
|                                                       | Email-dwive                               | di93@gmail.com              |                          |  |
| Impact of extension activities in sensitizing         | 1.Awareness                               | was created among t         | he students about        |  |
| students to social issues and holistic development.   | Traffic Aware                             | eness & Road Safety         | •                        |  |
| (Two lines)                                           | 2. Awareness                              | was created about w         | hy the number of         |  |
|                                                       | accidents inc                             | reased and how it ca        | n be reduced.            |  |
| Outcome of the activity                               | Awareness w                               | as created among th         | e students about Traffic |  |
|                                                       | Awareness & Road Safety.                  |                             |                          |  |
|                                                       |                                           |                             |                          |  |
| Venue of the Event/ Programme                         | KSKW CIDO                                 | CO COLLEGE NA               | SHIK                     |  |
|                                                       | Seminar Hal                               | l New Budling.              |                          |  |