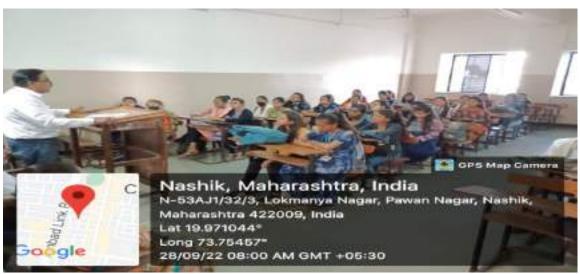

Photo (with captions) - JPEG format (Any 1-2 Selected photos)

Complay

**Dr.D.N. Pawar** IQAC, Coordinator

Coordinator

**Dr. J.D. Sonkhaskar**Principal

#### Maratha Vidya Prasarak Samaj's Karmaveer Shantarambapu Kondaji Wavare

Arts, Science & Commerce College, Uttamnagar, CIDCO, Nashik-422008.

Phone No.:(0253)2391110 Fax:(0253)2372210 Email: cidcocollegenasik@rediffmail.com
Website:www.cidcocollegenashik.ac.in NAAC Reaccredited 'A' grade
Affiliated to Savitribai Phule Pune University, Pune
Id.No.PU/NS/ASC/047/1993

#### **Internal Quality Assurance Cell (2022-2023)**