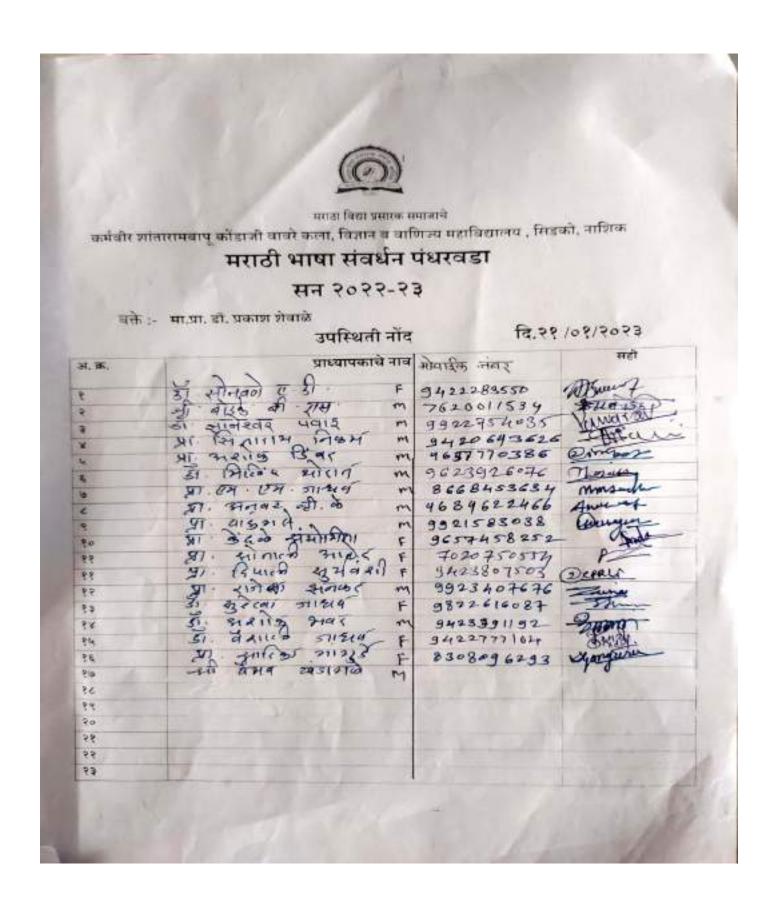

| Sr.<br>No. | Name of the Event/<br>Programme/ Workshop/<br>Seminar                                 | Name of the Department    | Name of the<br>Coordinator              | Date/<br>Period |
|------------|---------------------------------------------------------------------------------------|---------------------------|-----------------------------------------|-----------------|
| 16         | National Voter Day                                                                    | Political<br>Science      | Dr. Raviraj A Vatne                     | 25/01/2023      |
| 17         | National Voter Day                                                                    | NSS                       | Dr. Ravindra Ahire                      | 25/01/2023      |
| 18         | व्याख्यान                                                                             | Marathi                   | Dr. Surekha Hari Jadhav                 | 21/01/2023      |
| 19         | घोषवाक्य स्पर्धा                                                                      | Marathi                   | Smt. Sarika S. Gangurde                 | 20/01/2023      |
| 20         | शुद्धलेखन स्पर्धा                                                                     | Marathi                   | Dr. Ashok Bhavar                        | 20/01/2023      |
| 21         | मराठी स्वाक्षरी स्पर्धा                                                               | Marathi                   | Smt. Sarika S. Gangurde                 | 20/01/2023      |
| 22         | Poster Competition                                                                    | Marathi                   | Smt. Sarika S. Gangurde                 | 19/01/2023      |
| 23         | Essay Writing Competition                                                             | Marathi                   | Dr. Ashok Bhavar                        | 19/01/2023      |
| 24         | "Business promotion Executive                                                         | Commerce                  | Dr.Sujata Shivaji Gadakh                | 10/01/2023      |
|            | banking"- skill development I                                                         |                           |                                         | to              |
|            | _                                                                                     |                           |                                         | 16/01/2023      |
| 25         | Geo-fest 2023                                                                         | IQAC &                    | Mr. S. R. Nikam                         | 12/01/2023      |
|            |                                                                                       | Department                |                                         | to              |
| 26         | N. i. I.P.B G                                                                         | of Geography              | M. C. D. MI                             | 14/01/2023      |
| 26         | National E-Poster Competition                                                         | IQAC &                    | Mr. S. R. Nikam                         | 14/01/2023      |
|            |                                                                                       | Department of Geography   |                                         |                 |
| 27         | Nirbhay Kanya Abhiyan                                                                 | Board of                  | Dr. M.R.Thorat                          | 13/01/2023      |
|            | (Fearless Girls Scheme) One                                                           | Students                  | 21111111111111111111111111111111111111  | 10,01,2020      |
|            | Day Workshop                                                                          | Development               |                                         |                 |
| 28         | Yuva Din Yva Saptah                                                                   | Sociology &               | Ms. H.D.Suryawanshi                     | 12/01/2023      |
|            | (Celebtating Jayanti of Swami<br>Vivekananda and Raj Mata Jijau<br>Poster Competition | Anthropology              |                                         |                 |
| 29         | Adolescent Health Awareness<br>Program on "Acne & Fungal                              | Microbiology              | Dr. Smt. M. S. Girase                   | 07/01/2023      |
| 30         | infections"  Human Rights Day                                                         | Political                 | Dr. Raviraj A Vatne                     | 10/12/2022      |
| 50         | Human Rights Day                                                                      | Science                   | Di. Kaviraj A vatne                     | 10/12/2022      |
| 31         | Fresher's Induction program 2022                                                      | Geography                 | Mr. S. R. Nikam                         | 09 /12/2022     |
| 32         | Alumini Meeting                                                                       | Sociology & Anthropology  | Ms. H.D.Suryawanshi                     | 07/12/2022      |
| 33         | Study Tour at Owalekar Wadi                                                           | Zoology                   | Mr. Rakesh B.Patil                      | 07/12/2022      |
|            | (Thane) & Sanjay Gandhi                                                               |                           |                                         |                 |
| 2 :        | National Park (Borivali)                                                              | G 11 6                    | M. M.D.G.                               | 0.5/4.0/2005    |
| 34         | Mahaparinrivan Din                                                                    | Sociology &               | Ms. H.D.Suryawanshi                     | 06/12/2022      |
| 35         | Poster making Activity on AIDS                                                        | Anthropology Microbiology | ,Ms J.S.Gosavi<br>Dr. Smt. M. S. Girase | 01/12/2022      |
| 33         | 1 Oster making Activity on AIDS                                                       | wheredulology             | Di. Siiit. Ivi. S. Uliase               | 01/12/2022      |