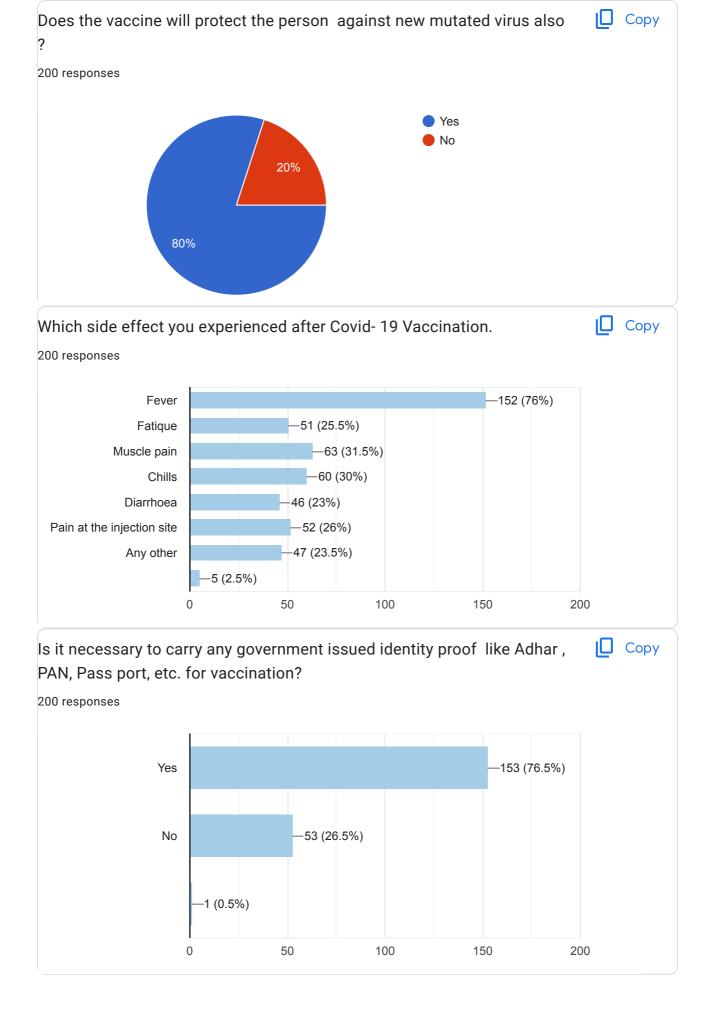

#### **INDEX**

| Sr.<br>No. | Name of the Event/<br>Programme/ Workshop/<br>Seminar                                | Name of the<br>Department | Name of the<br>Coordinator                            | Date/<br>Period                |
|------------|--------------------------------------------------------------------------------------|---------------------------|-------------------------------------------------------|--------------------------------|
| 1          | Guest Lecture on Traffic<br>Awareness                                                | Economics                 | Ms. Nisal A.P& Dr.<br>Sadhana Patil                   | 18/10/2023                     |
| 2          | World TB Day Awareness<br>Program                                                    | NSS                       | Dr. Ravindra Ahire                                    | 24/03/2023                     |
| 3          | Azad Hind Chi Gatha (Drama)                                                          | NSS                       | Dr. Ravindra Ahire                                    | 23/03/2023                     |
| 4          | Shivneri Trekking Tour                                                               | NSS                       | Dr. Ravindra Ahire                                    | 20/02/2023                     |
| 5          | Alumina Meeting                                                                      | Economics                 | Dr. Sadhna Patil, Dr. D.<br>N. Kare, Prof. Nisal A. P | 15/02/2023                     |
| 6          | भूतपूर्व छात्र संघ सभा                                                               | Hindi                     | प्रो(डॉ)मंजूर सय्यद, डॉ.मनीषा नाठे,<br>डॉ.गीता परमार  | 15/02/2023                     |
| 7          | Blood Sugar Estimation Camp                                                          | Microbiology              | Dr. Smt. M. S. Girase                                 | 14/02/2023                     |
| 8          | COVID-19 vaccination survey                                                          | Microbiology              | Dr. Smt. M. S. Girase                                 | 14/02/2023                     |
| 9          | Special Camp Activities                                                              | NSS                       | Dr. Ravindra Ahire                                    | 08/02/2023<br>to<br>14/02/2023 |
| 10         | Alumni Meet                                                                          | English                   | Prof. Uddhav Ashturkar                                | 12/02/2023                     |
| 11         | Survey-Economic& Social<br>Survey of GirnareVillage,<br>Nashik                       | Economics                 | Dr. Sadhana Patil                                     | 10/02/2023                     |
| 12         | Biodiversity at Girnare Village                                                      | Zoology                   | Dr. Mayura S. Patil                                   | 10/02/2023                     |
| 13         | One day workshop on NAAC:<br>Modalities, Preparation and<br>Enhancing the NAAC grade | IQAC                      | Dr. D. N. Pawar (IQAC<br>Coordinator)                 | 08/02/2023                     |
| 14         | Guest Lecture on Recent Trends<br>in Business Administration<br>among Students       | Commerce                  | Dr.Sujata Shivaji Gadakh                              | 04/02/2023                     |
| 15         | NEP Workshop                                                                         | IQAC &<br>Chemistry       | Dr. D. N. Pawar & Dr.<br>N.N. Nikam                   | 03/02/2023<br>to<br>04/02/2023 |