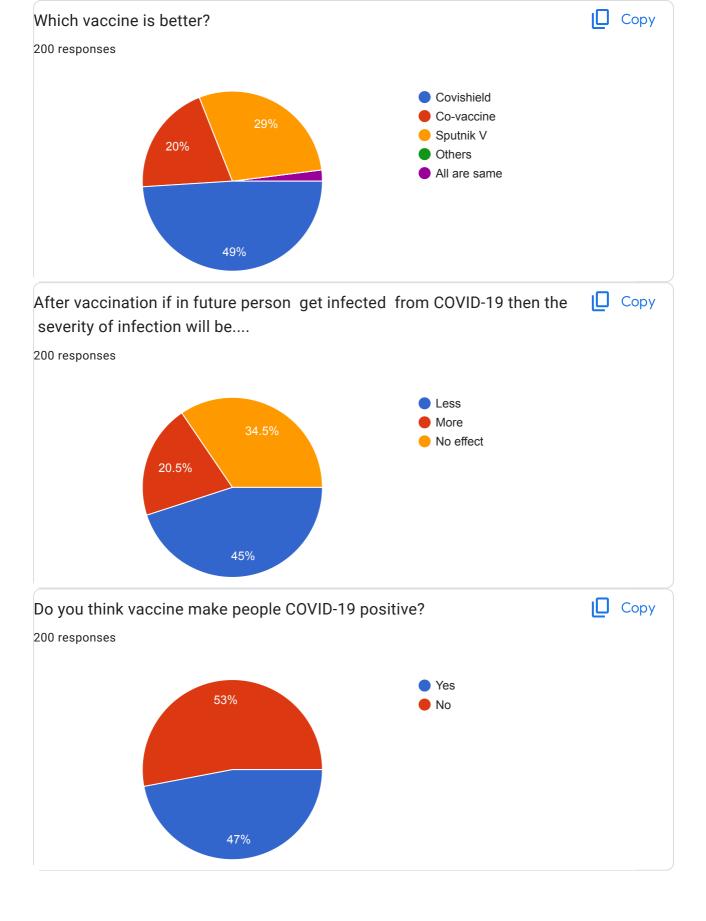

#### **INDEX**

| Sr.<br>No. | Name of the Event/<br>Programme/ Workshop/<br>Seminar                                | Name of the<br>Department | Name of the<br>Coordinator                            | Date/<br>Period                |
|------------|--------------------------------------------------------------------------------------|---------------------------|-------------------------------------------------------|--------------------------------|
| 1          | Guest Lecture on Traffic<br>Awareness                                                | Economics                 | Ms. Nisal A.P& Dr.<br>Sadhana Patil                   | 18/10/2023                     |
| 2          | World TB Day Awareness<br>Program                                                    | NSS                       | Dr. Ravindra Ahire                                    | 24/03/2023                     |
| 3          | Azad Hind Chi Gatha (Drama)                                                          | NSS                       | Dr. Ravindra Ahire                                    | 23/03/2023                     |
| 4          | Shivneri Trekking Tour                                                               | NSS                       | Dr. Ravindra Ahire                                    | 20/02/2023                     |
| 5          | Alumina Meeting                                                                      | Economics                 | Dr. Sadhna Patil, Dr. D.<br>N. Kare, Prof. Nisal A. P | 15/02/2023                     |
| 6          | भूतपूर्व छात्र संघ सभा                                                               | Hindi                     | प्रो(डॉ)मंजूर सय्यद, डॉ.मनीषा नाठे,<br>डॉ.गीता परमार  | 15/02/2023                     |
| 7          | Blood Sugar Estimation Camp                                                          | Microbiology              | Dr. Smt. M. S. Girase                                 | 14/02/2023                     |
| 8          | COVID-19 vaccination survey                                                          | Microbiology              | Dr. Smt. M. S. Girase                                 | 14/02/2023                     |
| 9          | Special Camp Activities                                                              | NSS                       | Dr. Ravindra Ahire                                    | 08/02/2023<br>to<br>14/02/2023 |
| 10         | Alumni Meet                                                                          | English                   | Prof. Uddhav Ashturkar                                | 12/02/2023                     |
| 11         | Survey-Economic& Social<br>Survey of GirnareVillage,<br>Nashik                       | Economics                 | Dr. Sadhana Patil                                     | 10/02/2023                     |
| 12         | Biodiversity at Girnare Village                                                      | Zoology                   | Dr. Mayura S. Patil                                   | 10/02/2023                     |
| 13         | One day workshop on NAAC:<br>Modalities, Preparation and<br>Enhancing the NAAC grade | IQAC                      | Dr. D. N. Pawar (IQAC<br>Coordinator)                 | 08/02/2023                     |
| 14         | Guest Lecture on Recent Trends<br>in Business Administration<br>among Students       | Commerce                  | Dr.Sujata Shivaji Gadakh                              | 04/02/2023                     |
| 15         | NEP Workshop                                                                         | IQAC &<br>Chemistry       | Dr. D. N. Pawar & Dr.<br>N.N. Nikam                   | 03/02/2023<br>to<br>04/02/2023 |