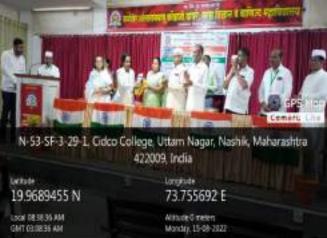

#### Internal Quality Assurance Cell (2022-2023) Report of Event/Programme-

| Name of the Department/ committee                     | Economics                                 |                             |                          |  |
|-------------------------------------------------------|-------------------------------------------|-----------------------------|--------------------------|--|
| Name of the Coordinator                               | Dr.S.V Patil&Ms.Nisal A.P                 |                             |                          |  |
| Title of the Event/ Programme                         | <b>Guest Lecture on Traffic Awareness</b> |                             |                          |  |
| Date /Period of Event/ Programme                      | 1/10/2022 T                               | ime-8.30 am                 |                          |  |
| Objective of the event/Programme                      | 1.Students to                             | get detailed informa        | tion about Traffic       |  |
|                                                       | Awareness &                               | Road Safety Campa           | ign.                     |  |
| Sponsored Agency /Institute                           | KSKW CIDC                                 | O COLLEGE NASI              | HIK                      |  |
| No. of the Teacher involved in organizing activity-   | Male:                                     | Female: 02                  | Total: 02                |  |
| No. of the Students involved in organizing activity-  | Male :02                                  | Female :02                  | Total: 04                |  |
| Total involved in organizing activity-                | Male: -02                                 | Female: 04                  | Total: 06                |  |
| No. of the Participant- Students                      | Male: 35                                  | Female: 120                 | Total: 155               |  |
| No. of the Participant- Teachers                      | Male : 02                                 | Female: 02                  | Total: 04                |  |
| No. of the Participants other than Teachers/ Students | Male :04                                  | Female :01                  | Total :05                |  |
| Total Participants-                                   | Male: 41                                  | Female: 123                 | Total : 164              |  |
| Name of the Expert /Invitee/Lecturer                  | Mr. Kamlaka                               | ar Bag                      |                          |  |
| (With Designation, Contact, Address & email           | Dist. chairpe                             | rson- Traffic Awar          | eness                    |  |
| etc.)                                                 | Layan's Clul                              | o of International <b>D</b> | District-3234 D2         |  |
|                                                       | Contact No-7                              | Contact No-7378787804       |                          |  |
|                                                       | Email-dwive                               | di93@gmail.com              |                          |  |
| Impact of extension activities in sensitizing         | 1.Awareness                               | was created among t         | he students about        |  |
| students to social issues and holistic development.   | Traffic Aware                             | eness & Road Safety         | •                        |  |
| (Two lines)                                           | 2. Awareness                              | was created about w         | hy the number of         |  |
|                                                       | accidents inc                             | reased and how it ca        | n be reduced.            |  |
| Outcome of the activity                               | Awareness w                               | as created among th         | e students about Traffic |  |
|                                                       | Awareness & Road Safety.                  |                             |                          |  |
|                                                       |                                           |                             |                          |  |
| Venue of the Event/ Programme                         | KSKW CIDO                                 | CO COLLEGE NA               | SHIK                     |  |
|                                                       | Seminar Hal                               | l New Budling.              |                          |  |