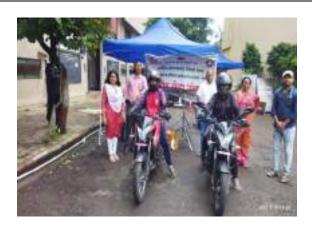

#### Internal Quality Assurance Cell (2022-2023) Report of Event/Programme-

| Name of the Department/ committee                     | Economics                                 |                             |                          |  |
|-------------------------------------------------------|-------------------------------------------|-----------------------------|--------------------------|--|
| Name of the Coordinator                               | Dr.S.V Patil&Ms.Nisal A.P                 |                             |                          |  |
| Title of the Event/ Programme                         | <b>Guest Lecture on Traffic Awareness</b> |                             |                          |  |
| Date /Period of Event/ Programme                      | 1/10/2022 T                               | ime-8.30 am                 |                          |  |
| Objective of the event/Programme                      | 1.Students to                             | get detailed informa        | tion about Traffic       |  |
|                                                       | Awareness &                               | Road Safety Campa           | ign.                     |  |
| Sponsored Agency /Institute                           | KSKW CIDC                                 | O COLLEGE NASI              | HIK                      |  |
| No. of the Teacher involved in organizing activity-   | Male:                                     | Female: 02                  | Total: 02                |  |
| No. of the Students involved in organizing activity-  | Male :02                                  | Female :02                  | Total: 04                |  |
| Total involved in organizing activity-                | Male: -02                                 | Female: 04                  | Total: 06                |  |
| No. of the Participant- Students                      | Male: 35                                  | Female: 120                 | Total: 155               |  |
| No. of the Participant- Teachers                      | Male : 02                                 | Female: 02                  | Total: 04                |  |
| No. of the Participants other than Teachers/ Students | Male :04                                  | Female :01                  | Total :05                |  |
| Total Participants-                                   | Male: 41                                  | Female: 123                 | Total : 164              |  |
| Name of the Expert /Invitee/Lecturer                  | Mr. Kamlaka                               | ar Bag                      |                          |  |
| (With Designation, Contact, Address & email           | Dist. chairpe                             | rson- Traffic Awar          | eness                    |  |
| etc.)                                                 | Layan's Clul                              | o of International <b>D</b> | District-3234 D2         |  |
|                                                       | Contact No-7                              | Contact No-7378787804       |                          |  |
|                                                       | Email-dwive                               | di93@gmail.com              |                          |  |
| Impact of extension activities in sensitizing         | 1.Awareness                               | was created among t         | he students about        |  |
| students to social issues and holistic development.   | Traffic Aware                             | eness & Road Safety         | •                        |  |
| (Two lines)                                           | 2. Awareness                              | was created about w         | hy the number of         |  |
|                                                       | accidents inc                             | reased and how it ca        | n be reduced.            |  |
| Outcome of the activity                               | Awareness w                               | as created among th         | e students about Traffic |  |
|                                                       | Awareness & Road Safety.                  |                             |                          |  |
|                                                       |                                           |                             |                          |  |
| Venue of the Event/ Programme                         | KSKW CIDO                                 | CO COLLEGE NA               | SHIK                     |  |
|                                                       | Seminar Hal                               | l New Budling.              |                          |  |