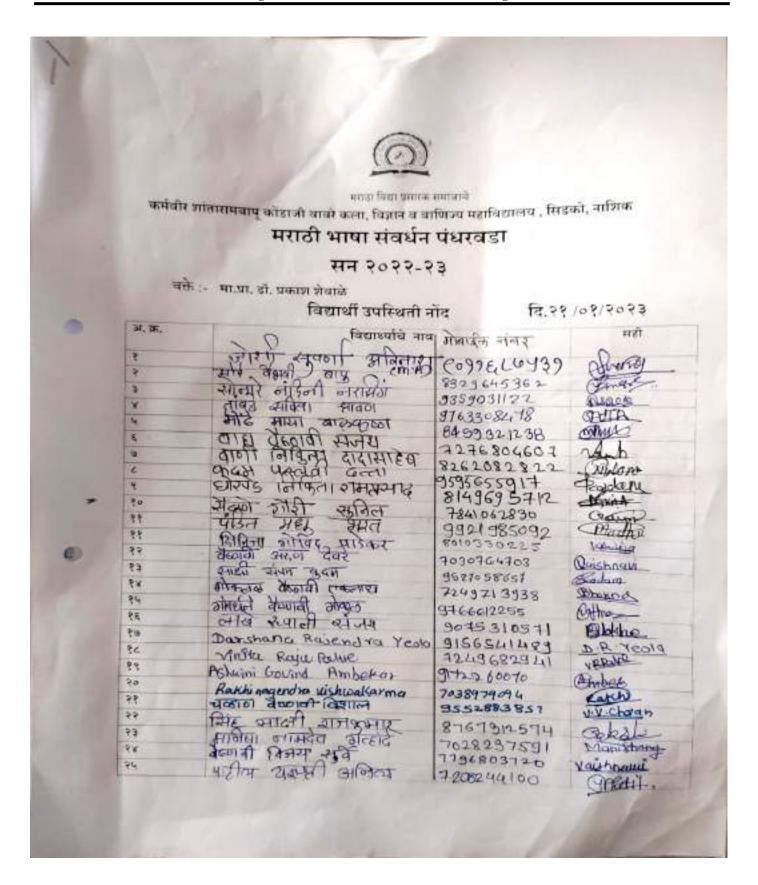

ाणिक्य महाविद्यालय , पंचवटी नाशिक

कर्मवीर शांतारामबापू कोंडाजी वावरे कला, विज्ञान व वाणिज्य महाविद्यालय , सिडको, नाशिक येथे 'मराठी भाषा संवर्धन पंधरवडा' निमित्ताने अंतर्गत गुणवत्ता सिद्धता कक्ष (IQAC) आणि मराठी विभाग याचे वतीने बाड्,मय मंडळांतर्गत शनिवार दि.२१/०१/२३ रोजी सकाळी ९.०० वाजता आपण उपस्थित राहून आमच्या विद्यार्थ्यांना मार्गदर्शन केले त्याबद्दल मनपूर्वक धन्यवाद !

ुष्णि डॉ. एस.के.कुशारे प्राचार्य

gened your

## Karmaveer Shantarambapu Kondaji Wavare

Arts, Science & Commerce College, Uttamnagar, CIDCO, Nashik-422008.

Affiliated to Savitribai Phule Pune University, Pune Id.No.PU/NS/ASC/047/1993 NAAC Reaccredited 'A' grade (CGPA 3.20 III Cycle) AISHE: C-42086

Best College Awarded by SPPU 2009 & 2022

Website:www.cidcocollegenashik.ac.in

Email: cidcocollegenasik@rediffmail.com



## Karmaveer Shantarambapu Kondaji Wavare

## Arts, Science & Commerce College, Uttamnagar, CIDCO, Nashik-422008.

Affiliated to Savitribai Phule Pune University, Pune

Id.No.PU/NS/ASC/047/1993

NAAC Reaccredited 'A' grade (CGPA 3.20 III Cycle) AISHE : C-42086

Best College Awarded by SPPU 2009 & 2022

Website:www.cidcocollegenashik.ac.in

Email: cidcocollegenasik@rediffmail.com



भराठा विद्या प्रसारक समाजाचे

कर्पवीर शांतारामबाप् कोडाजी वाचरे कला, विज्ञान व वाणिज्य महाविद्यालय , सिडको, नाशिक

## मराठी भाषा संवर्धन पंधरवडा

सन २०२२-२३

बक्ते :- मा.पा. डॉ. प्रकाश शेवाळे

विद्यार्थी उपस्थिती नोंद

R 29 /09/2023

| 51. Wi. | भोगाईक नंबर  | विद्यार्थाचे नाव          | मही                       |
|---------|--------------|---------------------------|---------------------------|
| 11.511  | M