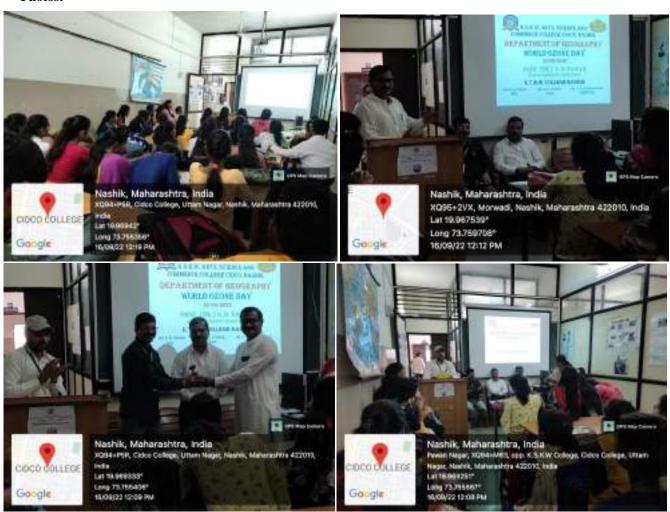

#### यवकाचा ध्यास ग्राम शहर विकास

विशेष हिवाळी अमानंतकार शिबीर मुखबार वि. ०८ केनुवारी ने संगलनार वि. १४ केनुवारी २०२३ शिबिर स्थळ :- गिरणारे, ता. जि. नाशिक