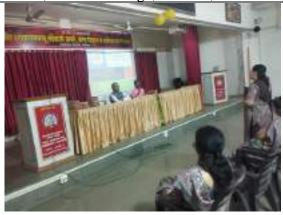

#### Report of Event/Programme

| Name of the Department/ committee                         | National Serv      | ice Scheme                                 |                                                                                 |
|-----------------------------------------------------------|--------------------|--------------------------------------------|---------------------------------------------------------------------------------|
| Name of the Coordinator                                   | Dr. Ravindra Ahire |                                            |                                                                                 |
| Title of the Event/ Programme                             | World TB Da        | y Awareness Progr                          | am                                                                              |
| Date /Period of Event/ Programme                          | 24/03/2023         |                                            |                                                                                 |
| Objective of the event/Programme                          | awareness abou     | ut the devastating he of tuberculosis (TB) | TB Day to raise public ealth, social and economic and to step up efforts to end |
| Sponsored Agency /Institute                               |                    | pal Hospital CIDCC<br>e, Uttamnagar, Cidc  | O & K.S.K.W. Arts, Science o, Nashik                                            |
| No. of the Teacher involved in organizing activity-       | Male: 02           | Female: 01                                 | Total: 03                                                                       |
| No. of the Students involved in organizing activity-      | Male: 14           | Female: 28                                 | Total: 42                                                                       |
| Total involved in organizing activity-                    | Male : 16          | Female: 29                                 | Total: 45                                                                       |
| No. of the Participant- Students                          | Male: 14           | Female: 28                                 | Total: 42                                                                       |
| No. of the Participant- Teachers                          | Male: 02           | Female: 01                                 | Total: 03                                                                       |
| No. of the Participants other than Teachers/ Students     | Male: 01           | Female: 00                                 | Total: 01                                                                       |
| Total Participants-                                       | Male: 17           | Female: 29                                 | Total: 46                                                                       |
| Name of the Expert /Invitee/Lecturer                      | Shri. Bharat 2     | Zambare                                    |                                                                                 |
| (With Designation, Contact, Address & email etc.)         |                    | MC Hospital Cidco,                         |                                                                                 |
| Impact of extension activities in sensitizing students to | World Tubercu      | ılosis Day is comme                        | morated annually on                                                             |
| social issues and holistic development.( Two lines)       |                    | ise public awarene                         |                                                                                 |
|                                                           |                    |                                            | onomic consequences                                                             |
| Outcome of the activity                                   | •                  | areness and to step                        | up efforts to end the global                                                    |
|                                                           | TB epidemic.       |                                            |                                                                                 |
| Venue of the Event/ Programme                             |                    | ipal Hospital, Acha                        | nak Chowk, CIDCO,                                                               |
|                                                           | Nashik.            |                                            |                                                                                 |