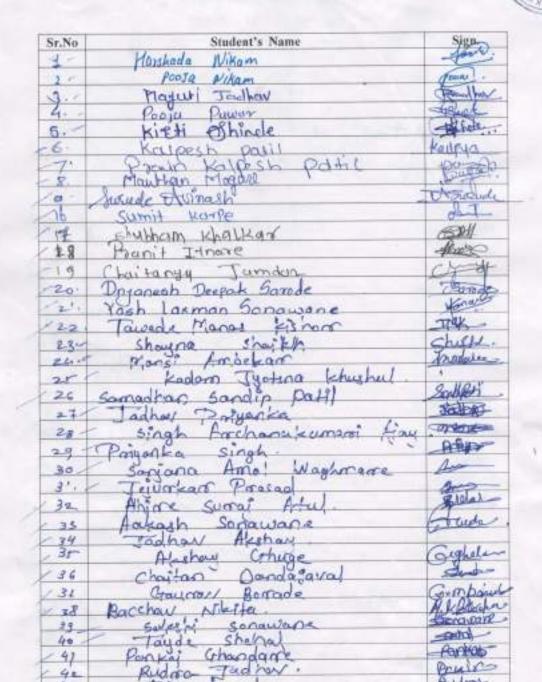

#### Internal Quality Assurance Cell (2022-2023) Report of Event/Programme-

| Name of the Department/ committee                     | Economics                                 |                             |                          |  |
|-------------------------------------------------------|-------------------------------------------|-----------------------------|--------------------------|--|
| Name of the Coordinator                               | Dr.S.V Patil&Ms.Nisal A.P                 |                             |                          |  |
| Title of the Event/ Programme                         | <b>Guest Lecture on Traffic Awareness</b> |                             |                          |  |
| Date /Period of Event/ Programme                      | 1/10/2022 T                               | ime-8.30 am                 |                          |  |
| Objective of the event/Programme                      | 1.Students to                             | get detailed informa        | tion about Traffic       |  |
|                                                       | Awareness &                               | Road Safety Campa           | ign.                     |  |
| Sponsored Agency /Institute                           | KSKW CIDC                                 | O COLLEGE NASI              | HIK                      |  |
| No. of the Teacher involved in organizing activity-   | Male:                                     | Female: 02                  | Total: 02                |  |
| No. of the Students involved in organizing activity-  | Male :02                                  | Female :02                  | Total: 04                |  |
| Total involved in organizing activity-                | Male: -02                                 | Female: 04                  | Total: 06                |  |
| No. of the Participant- Students                      | Male: 35                                  | Female: 120                 | Total: 155               |  |
| No. of the Participant- Teachers                      | Male : 02                                 | Female: 02                  | Total: 04                |  |
| No. of the Participants other than Teachers/ Students | Male :04                                  | Female :01                  | Total :05                |  |
| Total Participants-                                   | Male: 41                                  | Female: 123                 | Total : 164              |  |
| Name of the Expert /Invitee/Lecturer                  | Mr. Kamlaka                               | ar Bag                      |                          |  |
| (With Designation, Contact, Address & email           | Dist. chairpe                             | rson- Traffic Awar          | eness                    |  |
| etc.)                                                 | Layan's Clul                              | o of International <b>D</b> | District-3234 D2         |  |
|                                                       | Contact No-7                              | Contact No-7378787804       |                          |  |
|                                                       | Email-dwive                               | di93@gmail.com              |                          |  |
| Impact of extension activities in sensitizing         | 1.Awareness                               | was created among t         | he students about        |  |
| students to social issues and holistic development.   | Traffic Aware                             | eness & Road Safety         | •                        |  |
| (Two lines)                                           | 2. Awareness                              | was created about w         | hy the number of         |  |
|                                                       | accidents inc                             | reased and how it ca        | n be reduced.            |  |
| Outcome of the activity                               | Awareness w                               | as created among th         | e students about Traffic |  |
|                                                       | Awareness & Road Safety.                  |                             |                          |  |
|                                                       |                                           |                             |                          |  |
| Venue of the Event/ Programme                         | KSKW CIDO                                 | CO COLLEGE NA               | SHIK                     |  |
|                                                       | Seminar Hal                               | l New Budling.              |                          |  |