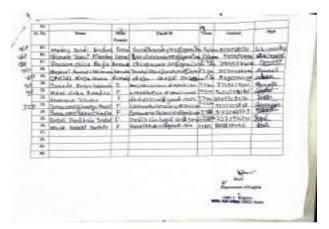

मा.बी. विजय गाना घेटे, सम्बद्धिक कार्यकर्त, रिस्सारे

बा भी, विजय योदिने, प्राणंत्रका करान, विश्वते

मा सी. मीराबाई लक्ष्मण गोलवंड, सम्प्रंतायत मदस्य, गित्रप्रसे

मा.सी. अंजनाताई लीनवणे, ग्रमधंबयन गदस्य, गिरशरे