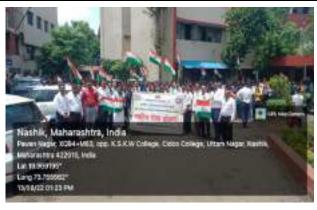

#### Report of Event/Programme

| Name of the Department/ committee                         | National Serv      | ice Scheme                                 |                                                                                 |
|-----------------------------------------------------------|--------------------|--------------------------------------------|---------------------------------------------------------------------------------|
| Name of the Coordinator                                   | Dr. Ravindra Ahire |                                            |                                                                                 |
| Title of the Event/ Programme                             | World TB Da        | y Awareness Progr                          | am                                                                              |
| Date /Period of Event/ Programme                          | 24/03/2023         |                                            |                                                                                 |
| Objective of the event/Programme                          | awareness abou     | ut the devastating he of tuberculosis (TB) | TB Day to raise public ealth, social and economic and to step up efforts to end |
| Sponsored Agency /Institute                               |                    | pal Hospital CIDCC<br>e, Uttamnagar, Cidc  | O & K.S.K.W. Arts, Science o, Nashik                                            |
| No. of the Teacher involved in organizing activity-       | Male: 02           | Female: 01                                 | Total: 03                                                                       |
| No. of the Students involved in organizing activity-      | Male: 14           | Female: 28                                 | Total: 42                                                                       |
| Total involved in organizing activity-                    | Male : 16          | Female: 29                                 | Total: 45                                                                       |
| No. of the Participant- Students                          | Male: 14           | Female: 28                                 | Total: 42                                                                       |
| No. of the Participant- Teachers                          | Male: 02           | Female: 01                                 | Total: 03                                                                       |
| No. of the Participants other than Teachers/ Students     | Male: 01           | Female: 00                                 | Total: 01                                                                       |
| Total Participants-                                       | Male: 17           | Female: 29                                 | Total: 46                                                                       |
| Name of the Expert /Invitee/Lecturer                      | Shri. Bharat 2     | Zambare                                    |                                                                                 |
| (With Designation, Contact, Address & email etc.)         |                    | MC Hospital Cidco,                         |                                                                                 |
| Impact of extension activities in sensitizing students to | World Tubercu      | ılosis Day is comme                        | morated annually on                                                             |
| social issues and holistic development.( Two lines)       |                    | ise public awarene                         |                                                                                 |
|                                                           |                    |                                            | onomic consequences                                                             |
| Outcome of the activity                                   | •                  | areness and to step                        | up efforts to end the global                                                    |
|                                                           | TB epidemic.       |                                            |                                                                                 |
| Venue of the Event/ Programme                             |                    | ipal Hospital, Acha                        | nak Chowk, CIDCO,                                                               |
|                                                           | Nashik.            |                                            |                                                                                 |

Awareness Programme with NMC Hospital Officer of CIDCO Area

Awareness Rally with NSS Volunteers of the college.