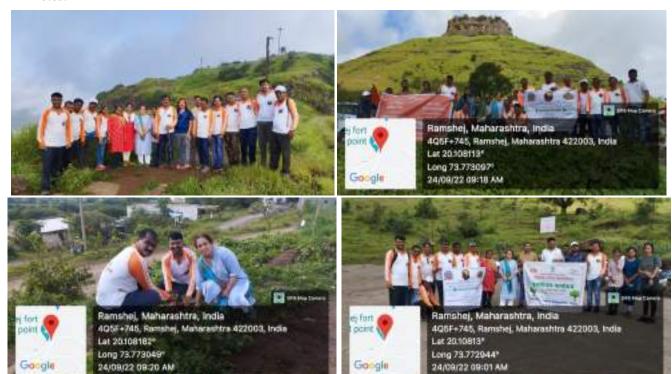

#### **Report of Blood Sugar Estimation Camp**

| Name of the Department/ committee                                                     | Microbiology                                             |                       |                       |  |
|---------------------------------------------------------------------------------------|----------------------------------------------------------|-----------------------|-----------------------|--|
| Name of the Coordinator                                                               | Dr. Smt. M. S. Girase                                    |                       |                       |  |
| Title of the Event/ Programme                                                         | Blood Sugar Es                                           | stimation Camp        |                       |  |
| Date /Period of Event/ Programme                                                      | Date: 14/02/20                                           | 23                    |                       |  |
| _                                                                                     | Time: 09.00a.n                                           | n. To 1.00p.m.        |                       |  |
| Objective of the event/Programme                                                      |                                                          | reen hyperglycemia in | n senior citizens of  |  |
|                                                                                       |                                                          | e village.            |                       |  |
|                                                                                       |                                                          | ake people aware of   | silent killer disease |  |
|                                                                                       |                                                          | es and hypertension.  |                       |  |
| Sponsored Agency /Institute                                                           |                                                          | ıntarambapu Kondaji V |                       |  |
|                                                                                       |                                                          | nmerce College ,CIDC  | O, Nashik             |  |
| No. of the Teacher involved in organizing activity-                                   | Male : 00                                                | Female: 04            | Total :04             |  |
| No. of the Students involved in organizing activity-                                  | Male :06                                                 | Female:18             | Total :24             |  |
| Total involved in organizing activity-                                                | Male : 06                                                | Female: 22            | Total :28             |  |
| No. of the Participant- Students                                                      | Male: 00                                                 | Female: 00            | Total :00             |  |
| No. of the Participant- Teachers                                                      | Male : 00                                                | Female: 00            | Total: 00             |  |
| No. of the Participants other than Teachers/ Students                                 | Male : 48                                                | Female: 07            | Total :55             |  |
| Total Participants-                                                                   | Male : 48                                                | Female: 07            | Total :55             |  |
| Name of the Expert /Invitee/Lecturer(With designation, Contact, Address & email etc.) | -                                                        |                       |                       |  |
| Impact of extension activities in sensitizing students to                             | to Development of sense of social responsibilities among |                       |                       |  |
| social issues and holistic development.                                               | students. Learning use of knowledge for betterment of    |                       |                       |  |
|                                                                                       | society.                                                 |                       |                       |  |
| Outcome of the activity                                                               | Many senior citizens were detected with hyperglycemia    |                       |                       |  |
| •                                                                                     | and hypertensic                                          |                       |                       |  |
| Venue of the Event/ Programme                                                         | Girnare villag                                           |                       |                       |  |