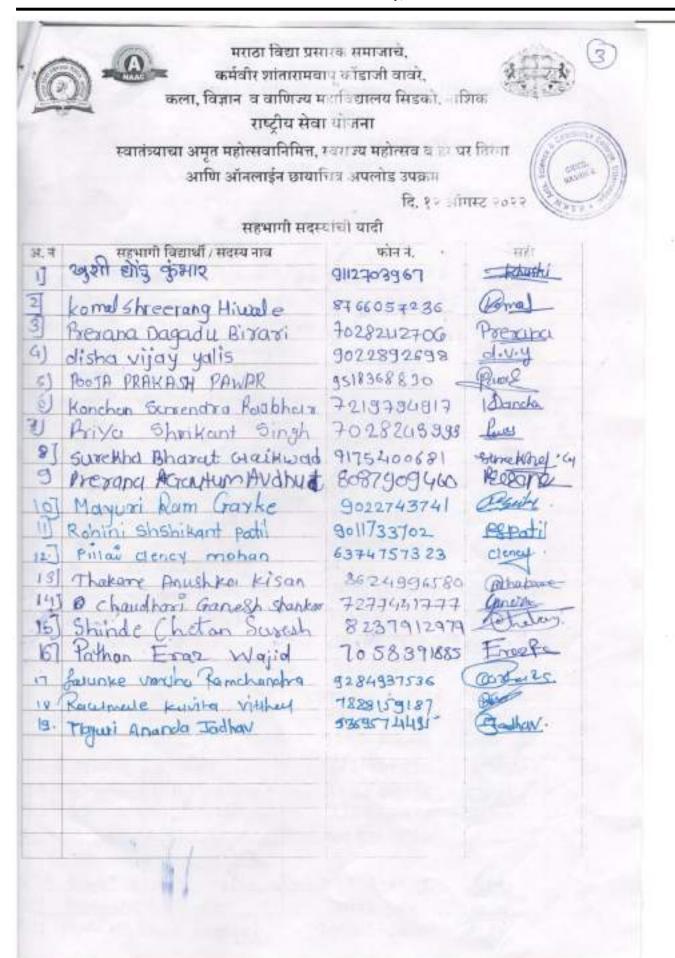

#### उद्घाटन समारंभ \* बधवार दि. ०८/०२/२०२३ रोजी सकाळी ११.00 वाजता

#### **\* उद्घाटक \***

मा.श्री.अंड. तदमणराव लांडगे संचातक, य.वि.प्र. समाज, नाशिक