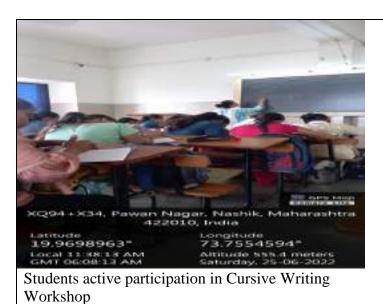

| A STATE OF THE STA | 35<br>32<br>35<br>35<br>36<br>36<br>36<br>36<br>36<br>36<br>36<br>36<br>36<br>36<br>36<br>36<br>36 |                                                                      |        |                                                                                                                                                   |           |                               |           |





Inauguration of Workshop



Ms. A A Kadam, Coordinator



**Dr.D.N. Pawar** IQAC, Coordinator



**Dr. J.D. Sonkhaskar,** Principal

# Karmaveer Shantarambapu Kondaji Wavare

# Arts, Science & Commerce College, Uttamnagar, CIDCO, Nashik-422008. Affiliated to Savitribai Phule Pune University, Pune Id.No.PU/NS/ASC/047/1993

NAAC Reaccredited 'A' grade (CGPA 3.20 III Cycle) AISHE : C-42086 Best College Awarded by SPPU 2009 & 2022

Website:www.cidcocollegenashik.ac.in

Email: cidcocollegenasik@rediffmail.com

## **Internal Quality Assurance Cell (2022-2023)**

## **Report of Event/Programme**

| Name of the Department/ committee                                                                             | Department of Zoology