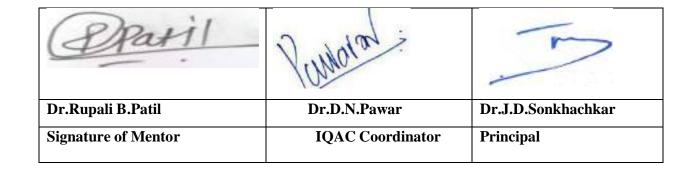

Ruisal.

Ms. A.P. Nisal Coordinator Syph2

**Dr.S.V.Patil** HOD

Panolar

**Dr.D.N. Pawar** IQAC, Coordinator

**Prof. (Dr). S.K.Kushare**Principal