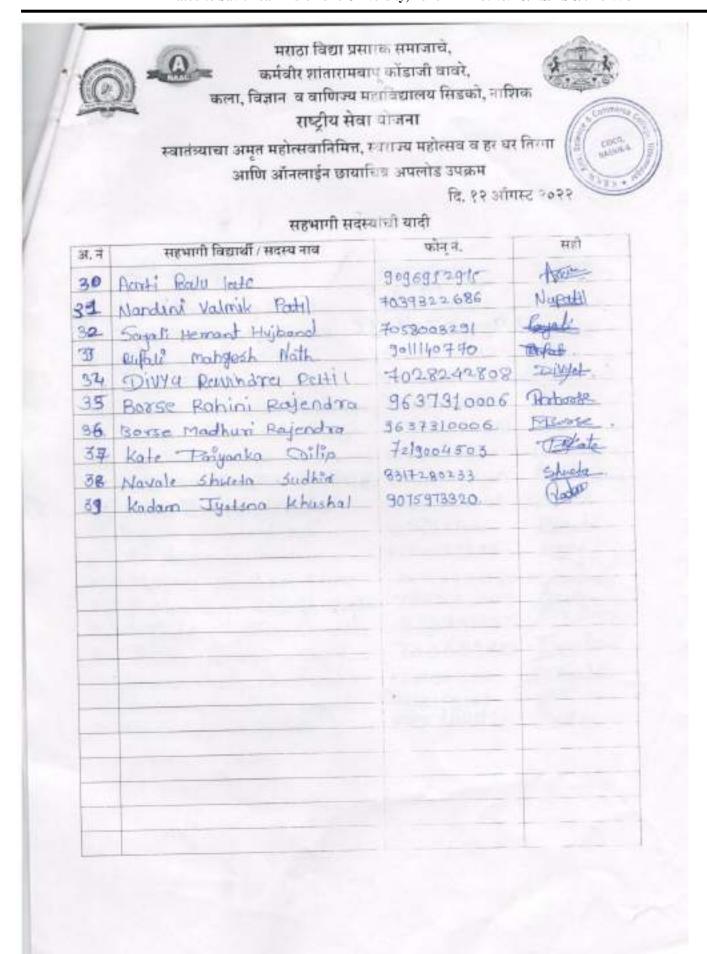

#### उद्घाटन समारंभ \* बधवार दि. ०८/०२/२०२३ रोजी सकाळी ११.00 वाजता

#### **\* उद्घाटक \***

मा.श्री.अंड. तदमणराव लांडगे संचातक, य.वि.प्र. समाज, नाशिक