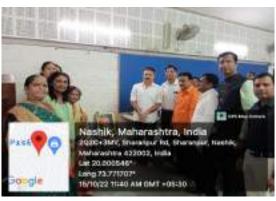

#### Report of Event/Programme

| Name of the Department/ committee                         | National Serv      | ice Scheme                                 |                                                                                 |
|-----------------------------------------------------------|--------------------|--------------------------------------------|---------------------------------------------------------------------------------|
| Name of the Coordinator                                   | Dr. Ravindra Ahire |                                            |                                                                                 |
| Title of the Event/ Programme                             | World TB Da        | y Awareness Progr                          | am                                                                              |
| Date /Period of Event/ Programme                          | 24/03/2023         |                                            |                                                                                 |
| Objective of the event/Programme                          | awareness abou     | ut the devastating he of tuberculosis (TB) | TB Day to raise public ealth, social and economic and to step up efforts to end |
| Sponsored Agency /Institute                               |                    | pal Hospital CIDCC<br>e, Uttamnagar, Cidc  | O & K.S.K.W. Arts, Science o, Nashik                                            |
| No. of the Teacher involved in organizing activity-       | Male: 02           | Female: 01                                 | Total: 03                                                                       |
| No. of the Students involved in organizing activity-      | Male: 14           | Female: 28                                 | Total: 42                                                                       |
| Total involved in organizing activity-                    | Male : 16          | Female: 29                                 | Total: 45                                                                       |
| No. of the Participant- Students                          | Male: 14           | Female: 28                                 | Total: 42                                                                       |
| No. of the Participant- Teachers                          | Male: 02           | Female: 01                                 | Total: 03                                                                       |
| No. of the Participants other than Teachers/ Students     | Male: 01           | Female: 00                                 | Total: 01                                                                       |
| Total Participants-                                       | Male: 17           | Female: 29                                 | Total: 46                                                                       |
| Name of the Expert /Invitee/Lecturer                      | Shri. Bharat 2     | Zambare                                    |                                                                                 |
| (With Designation, Contact, Address & email etc.)         |                    | MC Hospital Cidco,                         |                                                                                 |
| Impact of extension activities in sensitizing students to | World Tubercu      | ılosis Day is comme                        | morated annually on                                                             |
| social issues and holistic development.( Two lines)       |                    | ise public awarene                         |                                                                                 |
|                                                           |                    |                                            | onomic consequences                                                             |
| Outcome of the activity                                   | •                  | areness and to step                        | up efforts to end the global                                                    |
|                                                           | TB epidemic.       |                                            |                                                                                 |
| Venue of the Event/ Programme                             |                    | ipal Hospital, Acha                        | nak Chowk, CIDCO,                                                               |
|                                                           | Nashik.            |                                            |                                                                                 |

Awareness Programme with NMC Hospital Officer of CIDCO Area

Awareness Rally with NSS Volunteers of the college.