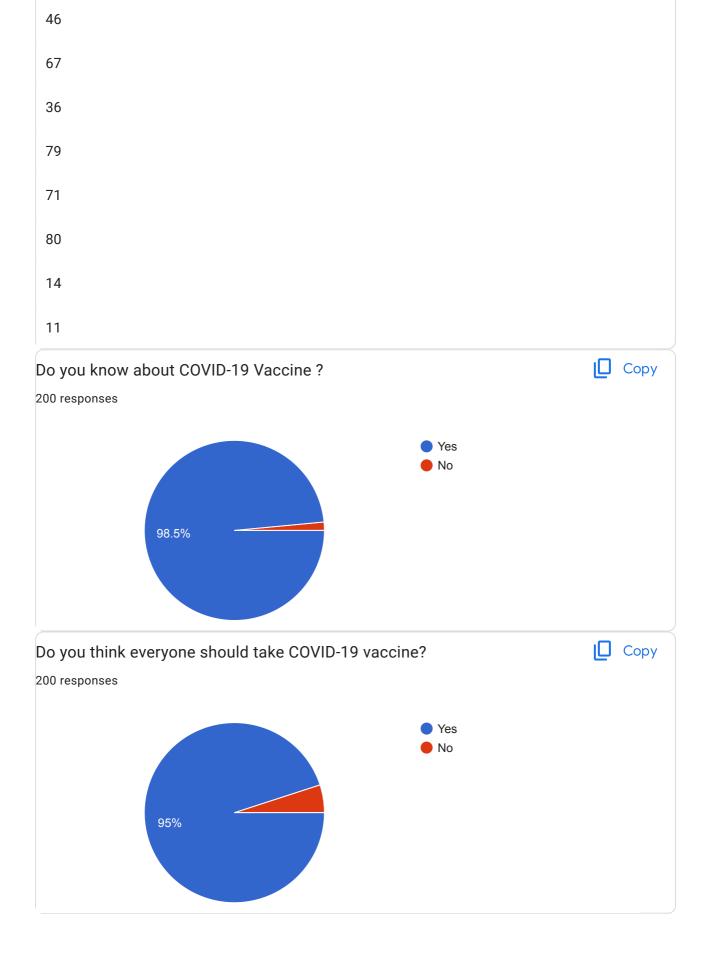

b kajale    | T.Y.bsc | Gorkh thete              | Male   | 3/16/1970  | 53 |
| 198. | Bhumika varma             | T.Y bsc | Bapu thete               | Male   | 3/17/1995  | 38 |
| 199. | Payal balasaheb kajale    | T.Y.bsc | Kundlik thete            | Male   | 6/6/1978   | 65 |
| 200. | Payal balasaheb kajale    | TY.bsc  | Bapu thete               | Male   | 4/20/1970  | 53 |
|      |                           |         |                          |        |            |    |



# K.S.K.W.Arts, Science and Commerce College ,CIDCO,Nashik. "COVID-19 Vaccination and awareness survey" 2022-23

200 responses

Publish analytics









"COVID-19 Vaccination and awareness survey "



Yamunabai bendkule

Shriram vachavre

97 more responses are hidden

Gender

200 responses

Female

Male

Other



























This content is neither created nor endorsed by Google. Report Abuse - Terms of Service - Privacy Policy

Google Forms





## Karmaveer Shantarambapu Kondaji Wavare



Phone No.:(0253)2391110 Fax:(0253)2372210 Email: cidcocollegenasik@rediffmail.com Website:www.cidcocollegenashik.ac.in NAAC Reaccredited 'A' grade

Affiliated to Savitribai Phule Pune University, Pune

### Id.No.PU/NS/ASC/047/1993

### **Internal Quality Assurance Cell (2022-2023)**

### Report of Event/Programme

| Name of the Department/ committee                                                                                                                     | National Service Scheme