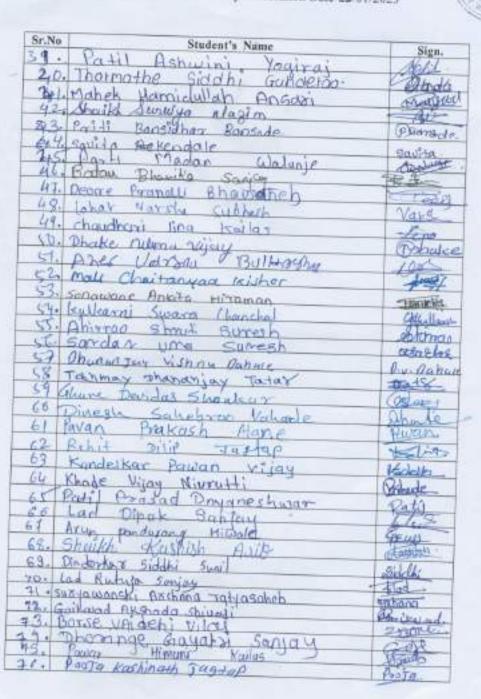

#### Internal Quality Assurance Cell (2022-2023) Report of Event/Programme-

| Name of the Department/ committee                     | Economics                                 |                             |                          |  |
|-------------------------------------------------------|-------------------------------------------|-----------------------------|--------------------------|--|
| Name of the Coordinator                               | Dr.S.V Patil&Ms.Nisal A.P                 |                             |                          |  |
| Title of the Event/ Programme                         | <b>Guest Lecture on Traffic Awareness</b> |                             |                          |  |
| Date /Period of Event/ Programme                      | 1/10/2022 T                               | ime-8.30 am                 |                          |  |
| Objective of the event/Programme                      | 1.Students to                             | get detailed informa        | tion about Traffic       |  |
|                                                       | Awareness &                               | Road Safety Campa           | ign.                     |  |
| Sponsored Agency /Institute                           | KSKW CIDC                                 | O COLLEGE NASI              | HIK                      |  |
| No. of the Teacher involved in organizing activity-   | Male:                                     | Female: 02                  | Total: 02                |  |
| No. of the Students involved in organizing activity-  | Male :02                                  | Female :02                  | Total: 04                |  |
| Total involved in organizing activity-                | Male: -02                                 | Female: 04                  | Total: 06                |  |
| No. of the Participant- Students                      | Male: 35                                  | Female: 120                 | Total: 155               |  |
| No. of the Participant- Teachers                      | Male : 02                                 | Female: 02                  | Total: 04                |  |
| No. of the Participants other than Teachers/ Students | Male :04                                  | Female :01                  | Total :05                |  |
| Total Participants-                                   | Male: 41                                  | Female: 123                 | Total : 164              |  |
| Name of the Expert /Invitee/Lecturer                  | Mr. Kamlaka                               | ar Bag                      |                          |  |
| (With Designation, Contact, Address & email           | Dist. chairpe                             | rson- Traffic Awar          | eness                    |  |
| etc.)                                                 | Layan's Clul                              | o of International <b>D</b> | District-3234 D2         |  |
|                                                       | Contact No-7                              | Contact No-7378787804       |                          |  |
|                                                       | Email-dwive                               | di93@gmail.com              |                          |  |
| Impact of extension activities in sensitizing         | 1.Awareness                               | was created among t         | he students about        |  |
| students to social issues and holistic development.   | Traffic Aware                             | eness & Road Safety         | •                        |  |
| (Two lines)                                           | 2. Awareness                              | was created about w         | hy the number of         |  |
|                                                       | accidents inc                             | reased and how it ca        | n be reduced.            |  |
| Outcome of the activity                               | Awareness w                               | as created among th         | e students about Traffic |  |
|                                                       | Awareness & Road Safety.                  |                             |                          |  |
|                                                       |                                           |                             |                          |  |
| Venue of the Event/ Programme                         | KSKW CIDO                                 | CO COLLEGE NA               | SHIK                     |  |
|                                                       | Seminar Hal                               | l New Budling.              |                          |  |