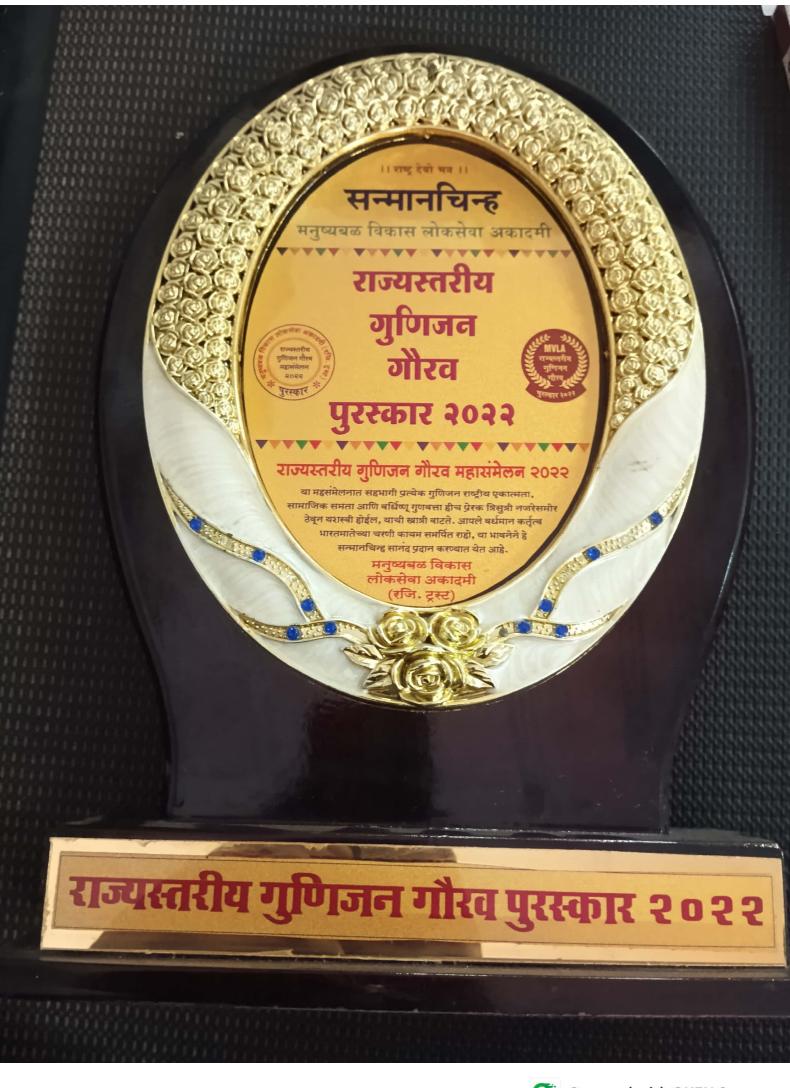

## 3.4.2 - Number of awards and recognitions received for extension activities from government / government recognized bodies during the year 2022-23

| Sr.<br>No. | Name of the activity    | Name of the Award/ recognition                                 | Name of the Awarding<br>government/ government<br>recognised bodies | Year<br>of<br>award |
|------------|-------------------------|----------------------------------------------------------------|---------------------------------------------------------------------|---------------------|
| 1          | Best Teacher            | Best Inspirational Teacher of The Year<br>Award                | Avishkar Foundation Solapur                                         | 2022                |
| 2          | Excellence and social   | Rajyasthariya Lakshavedhi/ Vyakhyata<br>Pratibharatna Puraskar | Manushyabal Vikas Lokseva<br>Akadami                                | 2022                |
| 3          | Best Teacher            | Rashtriya Shikshak Gaurav Puraskar                             | Darpankar Balshastri<br>Jambhekar Patrakar Sangh                    | 2022                |
| 4          | Social Work             | Samaj Ratna                                                    | Human Rights Action Forum                                           | 2023                |
| 5          | Educational<br>Excelenc | Rashtriy Skiksha Ratna Puraskar                                | Rashtriy Skiksha Ratna<br>Puraskar                                  | 2023                |
| 6          | Best Ranger             | Best Ranger Award of Nashik Division of Bharat Scout Guide     | Bharat Scout and Guide District Office Nashik                       | 2023                |
| 7          | Gunijan<br>Gaurav Award | State Level Gunijan Gaurav Award                               | Manuşyabala vikāsa lōkasēvā akādamī                                 | 2022                |
| 8          | NSS                     | NSS-State level Best College                                   | Savitribai Phule Pune<br>University ,Pune                           | 2023                |
| 9          | NSS                     | NSS Award-Best NSS Programme<br>Officer                        | Savitribai Phule Pune<br>University, Pune                           | 2023                |