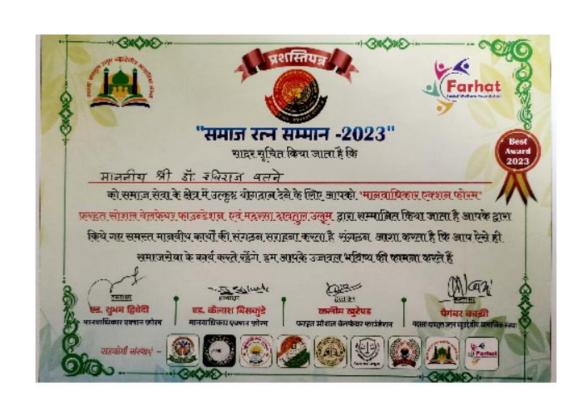

## 3.4.2 - Number of awards and recognitions received for extension activities from government / government recognized bodies during the year 2022-23

| Sr.<br>No. | Name of the activity    | Name of the Award/ recognition                                 | Name of the Awarding<br>government/ government<br>recognised bodies | Year<br>of<br>award |
|------------|-------------------------|----------------------------------------------------------------|---------------------------------------------------------------------|---------------------|
| 1          | Best Teacher            | Best Inspirational Teacher of The Year<br>Award                | Avishkar Foundation Solapur                                         | 2022                |
| 2          | Excellence and social   | Rajyasthariya Lakshavedhi/ Vyakhyata<br>Pratibharatna Puraskar | Manushyabal Vikas Lokseva<br>Akadami                                | 2022                |
| 3          | Best Teacher            | Rashtriya Shikshak Gaurav Puraskar                             | Darpankar Balshastri<br>Jambhekar Patrakar Sangh                    | 2022                |
| 4          | Social Work             | Samaj Ratna                                                    | Human Rights Action Forum                                           | 2023                |
| 5          | Educational<br>Excelenc | Rashtriy Skiksha Ratna Puraskar                                | Rashtriy Skiksha Ratna<br>Puraskar                                  | 2023                |
| 6          | Best Ranger             | Best Ranger Award of Nashik Division of Bharat Scout Guide     | Bharat Scout and Guide District Office Nashik                       | 2023                |
| 7          | Gunijan<br>Gaurav Award | State Level Gunijan Gaurav Award                               | Manuşyabala vikāsa lōkasēvā akādamī                                 | 2022                |
| 8          | NSS                     | NSS-State level Best College                                   | Savitribai Phule Pune<br>University ,Pune                           | 2023                |
| 9          | NSS                     | NSS Award-Best NSS Programme<br>Officer                        | Savitribai Phule Pune<br>University, Pune                           | 2023                |

We Felicitate Forcible (4C) Personalities

### Avishkar Foundation, Solapur

(Registered under the Societies Registration Act XXI of 1860, Reg. No. : MAH-33/22) ISO 9001:2015 Certified

#### Avishkar Achievers Award 2022

This award is presented to Miss. Sonali Madhav Thakur

State of issue: Maharashtra

**National** 

#### Best Inspirational Teacher of the Year Award

for her hard work, dedication and diligence in the field of Education.

Your imprint will live forever in our heart and mind.

Certificate No.: 172

Date: 28/04/2022

President

Avishkar Foundation, Solapur

।। राष्ट्र देवो भव ।।