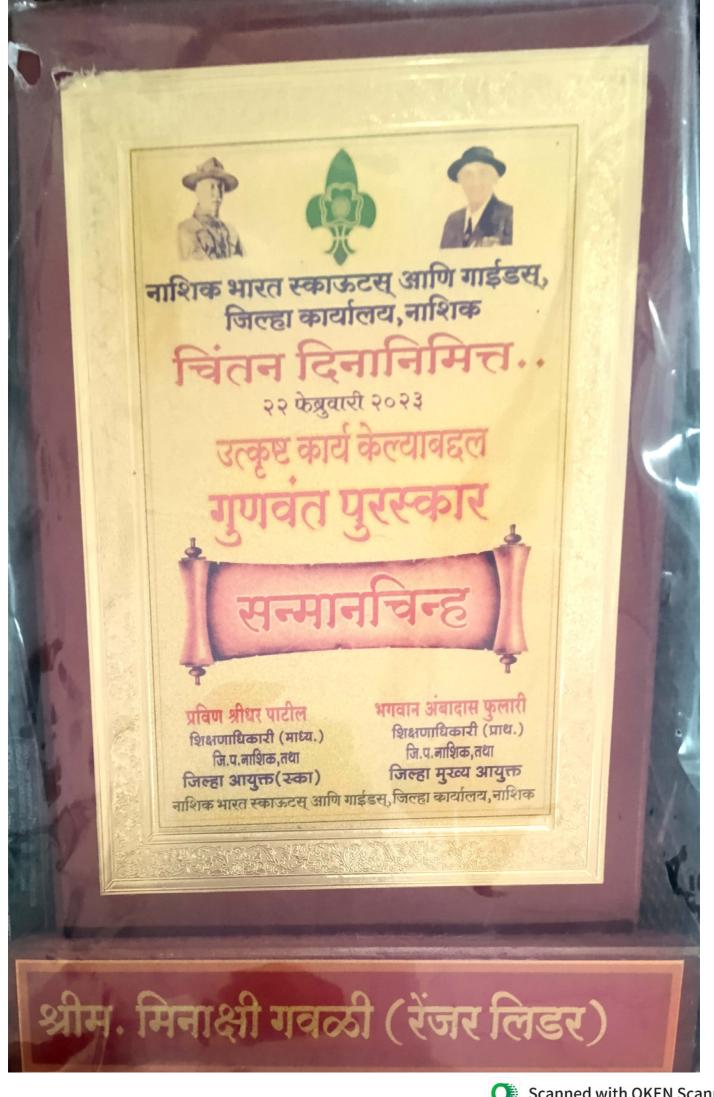

## 3.4.2 - Number of awards and recognitions received for extension activities from government / government recognized bodies during the year 2022-23

| Sr.<br>No. | Name of the activity    | Name of the Award/ recognition                                 | Name of the Awarding<br>government/ government<br>recognised bodies | Year<br>of<br>award |
|------------|-------------------------|----------------------------------------------------------------|---------------------------------------------------------------------|---------------------|
| 1          | Best Teacher            | Best Inspirational Teacher of The Year<br>Award                | Avishkar Foundation Solapur                                         | 2022                |
| 2          | Excellence and social   | Rajyasthariya Lakshavedhi/ Vyakhyata<br>Pratibharatna Puraskar | Manushyabal Vikas Lokseva<br>Akadami                                | 2022                |
| 3          | Best Teacher            | Rashtriya Shikshak Gaurav Puraskar                             | Darpankar Balshastri<br>Jambhekar Patrakar Sangh                    | 2022                |
| 4          | Social Work             | Samaj Ratna                                                    | Human Rights Action Forum                                           | 2023                |
| 5          | Educational<br>Excelenc | Rashtriy Skiksha Ratna Puraskar                                | Rashtriy Skiksha Ratna<br>Puraskar                                  | 2023                |
| 6          | Best Ranger             | Best Ranger Award of Nashik Division of Bharat Scout Guide     | Bharat Scout and Guide District Office Nashik                       | 2023                |
| 7          | Gunijan<br>Gaurav Award | State Level Gunijan Gaurav Award                               | Manuşyabala vikāsa lōkasēvā akādamī                                 | 2022                |
| 8          | NSS                     | NSS-State level Best College                                   | Savitribai Phule Pune<br>University ,Pune                           | 2023                |
| 9          | NSS                     | NSS Award-Best NSS Programme<br>Officer                        | Savitribai Phule Pune<br>University, Pune                           | 2023                |