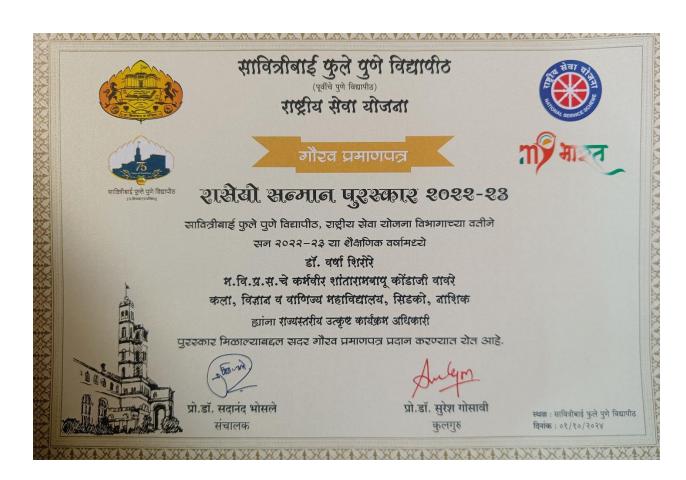

## सावित्रीबाई फुले पुणे विद्यापीठ (प्राचे पुणे विद्यापीठ)

#### राष्ट्रीय सेवा योजना

CENTER OF THE WAS WAS WANTED WANTED

#### शक्षेयो सन्मान पुरस्कार २०२२-२३

सावित्रीबाई फुले पुणे विद्यापीठ, राष्ट्रीय सेवा योजना विभागाच्या वतीने सन २०२२-२३ या शैक्षणिक वर्षामध्ये

म.वि.यू.स.चे कर्मवीर शांतारामबायू कोंडाजी वावरे कला, विज्ञान व वाणिज्य महाविद्यालय, सिडको, नाशिक ह्यांना राज्यस्तरीय उत्कृष्ट महाविद्यालय

पुरस्कार मिळाल्याबद्दल सदर गौरव प्रमाणपत्र प्रदान करण्यात रोत आहे.

प्रो.डॉ. सदानंद भोसले संचालक

प्रो.डॉ. सुरेश गोसावी कुलगुरु

स्थळ : सावित्रीबाई फुले पुणे विद्यापीठ