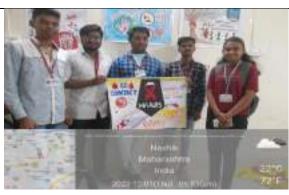

#### Report of Event/Programme

| Name of the Department/ committee                         | National Serv      | ice Scheme                                 |                                                                                 |
|-----------------------------------------------------------|--------------------|--------------------------------------------|---------------------------------------------------------------------------------|
| Name of the Coordinator                                   | Dr. Ravindra Ahire |                                            |                                                                                 |
| Title of the Event/ Programme                             | World TB Da        | y Awareness Progr                          | am                                                                              |
| Date /Period of Event/ Programme                          | 24/03/2023         |                                            |                                                                                 |
| Objective of the event/Programme                          | awareness abou     | ut the devastating he of tuberculosis (TB) | TB Day to raise public ealth, social and economic and to step up efforts to end |
| Sponsored Agency /Institute                               |                    | pal Hospital CIDCC<br>e, Uttamnagar, Cidc  | O & K.S.K.W. Arts, Science o, Nashik                                            |
| No. of the Teacher involved in organizing activity-       | Male: 02           | Female: 01                                 | Total: 03                                                                       |
| No. of the Students involved in organizing activity-      | Male: 14           | Female: 28                                 | Total: 42                                                                       |
| Total involved in organizing activity-                    | Male : 16          | Female: 29                                 | Total: 45                                                                       |
| No. of the Participant- Students                          | Male: 14           | Female: 28                                 | Total: 42                                                                       |
| No. of the Participant- Teachers                          | Male: 02           | Female: 01                                 | Total: 03                                                                       |
| No. of the Participants other than Teachers/ Students     | Male: 01           | Female: 00                                 | Total: 01                                                                       |
| Total Participants-                                       | Male: 17           | Female: 29                                 | Total: 46                                                                       |
| Name of the Expert /Invitee/Lecturer                      | Shri. Bharat 2     | Zambare                                    |                                                                                 |
| (With Designation, Contact, Address & email etc.)         |                    | MC Hospital Cidco,                         |                                                                                 |
| Impact of extension activities in sensitizing students to | World Tubercu      | ılosis Day is comme                        | morated annually on                                                             |
| social issues and holistic development.( Two lines)       |                    | ise public awarene                         |                                                                                 |
|                                                           |                    |                                            | onomic consequences                                                             |
| Outcome of the activity                                   | •                  | areness and to step                        | up efforts to end the global                                                    |
|                                                           | TB epidemic.       |                                            |                                                                                 |
| Venue of the Event/ Programme                             |                    | ipal Hospital, Acha                        | nak Chowk, CIDCO,                                                               |
|                                                           | Nashik.            |                                            |                                                                                 |

Awareness Programme with NMC Hospital Officer of CIDCO Area

Awareness Rally with NSS Volunteers of the college.