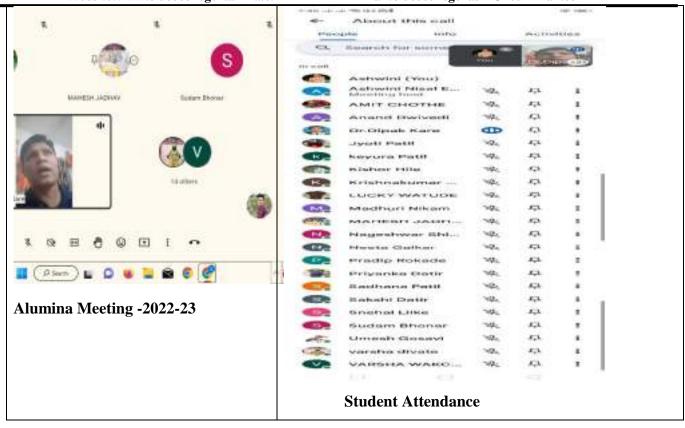

| Sr.<br>No. | Name of the Event/<br>Programme/ Workshop/<br>Seminar                                         | Name of the Department         | Name of the<br>Coordinator            | Date/<br>Period |
|------------|-----------------------------------------------------------------------------------------------|--------------------------------|---------------------------------------|-----------------|
| 56         | Ramsej Fort Trek & Tree<br>Plantation                                                         | Geography                      | Mr. S. R. Nikam, Dr. D.<br>N. Pawar   | 24/09/2022      |
| 57         | District Level SRD/NRD<br>Selection Camp                                                      | NSS                            | Dr. Ravindra Ahire                    | 23/09/2022      |
| 58         | Savidhan series                                                                               | Political<br>Science           | Dr. Raviraj A Vatne                   | 22/09/2022      |
| 59         | Industrial Visit                                                                              | Computer<br>Science            | Smt. S. S. Bonde                      | 20/09/2022      |
| 60         | One Day Workshop on Adhar link to Voter Card                                                  | NSS                            | Dr. Ravindra Ahire                    | 20/09/2022      |
| 61         | International Microorganism Day-Guest lecture                                                 | Microbiology                   | Dr. Smt. M. S. Girase                 | 17/09/2022      |
| 62         | Ozone Day Celebration                                                                         | IQAC & Department of Geography | Mr. S. R. Nikam                       | 16/09/2022      |
| 63         | Road Safety Awareness (Bike Riders)                                                           | NSS                            | Dr. Ravindra Ahire                    | 15/09/2022      |
| 64         | Environmental Awareness Program (Ganesh Idol Collection)                                      | NSS                            | Dr. Ravindra Ahire                    | 09/09/2022      |
| 65         | Voters aware                                                                                  | Political<br>Science           | Dr. Raviraj A Vatne                   | 07/09/2022      |
| 66         | International Youth Day                                                                       | NSS                            | Dr. Ravindra Ahire                    | 27/08/2022      |
| 67         | Visit to Paul Hebert Centre for<br>DNA Barcoding and<br>Biodiversity Study BAMU<br>Aurangabad | Zoology                        | Dr. Mayura S. Patil                   | 18/08/2022      |
| 68         | Honoring former Sauniki<br>students of the college on<br>Independence Day                     | Political<br>Science           | Dr. Raviraj A Vatne                   | 15/08/2022      |
| 69         | Azadi ka Amrit Mahostav<br>Program                                                            | NSS                            | Dr. Ravindra Ahire                    | 13/8/2022       |
| 70         | Har Ghar Tiranga                                                                              | NSS                            | Dr. Ravindra Ahire                    | 13/08/2022      |
| 71         | Birth Anniversary of Dr.<br>S.R.Ranganathan (Father of<br>Library Science)                    | Library                        | Smt. Phapale Yogita S                 | 12/08/2022      |
| 72         | Farewell Function of M.A./M.Sc. Part II                                                       | Geography                      | Mr. S. R. Nikam                       | 06/08/2022      |
| 73         | Financial Literacy                                                                            | IQAC                           | Dr. D. N. Pawar (IQAC<br>Coordinator) | 30/07/2022      |
| 74         | World Hepatitis day                                                                           | Microbiology                   | Dr. Smt. M. S. Girase                 | 28/07/2022      |
| 75         | One day workshop on                                                                           | Competitive                    | Dr. D. N. Pawar & Dr. R.              | 18/07/2022      |