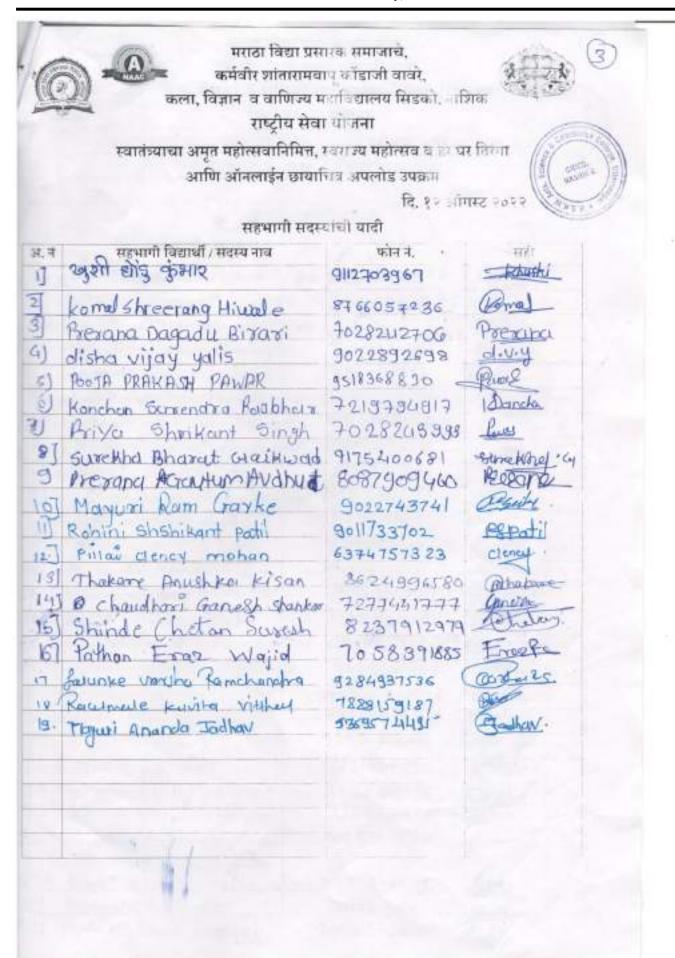

#### 1) Gender Sensitization:

Gender Sensitization is a basic requirement to understand the sensitive needs of a particular gender. It helps us to examine our personal attitudes and beliefs and question the 'realities' that we think we know. Why is gender equality important for economic development? Sustainable development relies on ending discrimination against women and providing equal opportunities for education and employment. Gender equality has been conclusively shown to stimulate economic growth, which is crucial for developing countries. Gender sensitization presides over gender sensitivity, the modification of behaviour by raising awareness of gender equality concerns. This can be achieved by conducting various sensitization campaigns, training centres, workshops, programmes, etc. In our institute, the Gender Audit tries to assess the impact of its current and proposed policies on gender equality and gender sensitization. Observing gender equality, the girls are provided with various facilities and special attention.

The objective is not only the equality and empowerment of men and women, but of transgender people as well. It also aims to provide a harmonious and fertile environment for all students to excel physically, mentally, intellectually, and emotionally while upholding ethics and values. It is necessary to change their perspective on gender and create a safe and secure environment where all three genders coexist harmoniously.

#### The Practice:

Facilities like a special study room, a staircase, two-wheeler parking, separate circulation counters, reading rooms, a ladies' room, a washroom facility, and a sanitary napkin vending machine are provided for the girls. They are also given self-defence training. Our institute has an anti-ragging and discipline committee, a Vishakha committee, and an anti-sexual harassment cell. Girl students are provided opportunities to express themselves under the Women Development Cell, Vidyarthini Manch, and Girls Forum, which conduct activities like Nirbhay Kanya, Girls NCC, Beti Bachav, Self-Defence, and Yoga. Meditation camps are also organised for students. Lectures by eminent personalities are held on various topics to develop their personalities. The Manakarnika Award, which has been given to motivate girl students in every department who show excellent academic performance. A book exhibition on gender sensitization was organised by the library.