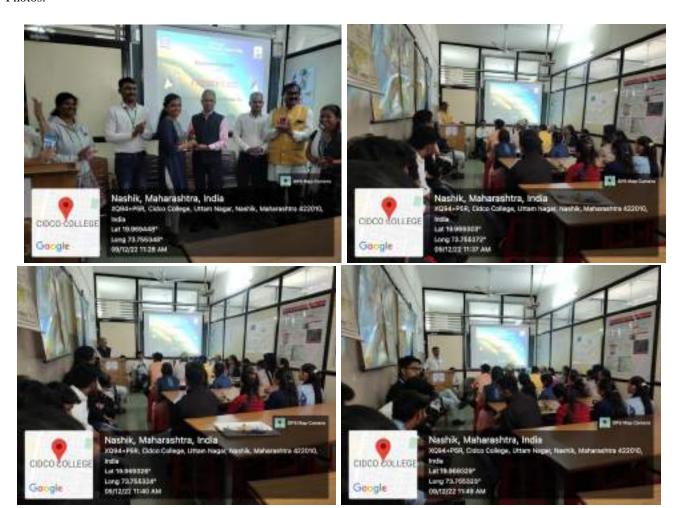

#### Internal Quality Assurance Cell (2022-2023) Report of Event/Programme-

| Name of the Department/ committee                     | Economics                                 |                             |                          |  |
|-------------------------------------------------------|-------------------------------------------|-----------------------------|--------------------------|--|
| Name of the Coordinator                               | Dr.S.V Patil&Ms.Nisal A.P                 |                             |                          |  |
| Title of the Event/ Programme                         | <b>Guest Lecture on Traffic Awareness</b> |                             |                          |  |
| Date /Period of Event/ Programme                      | 1/10/2022 T                               | ime-8.30 am                 |                          |  |
| Objective of the event/Programme                      | 1.Students to                             | get detailed informa        | tion about Traffic       |  |
|                                                       | Awareness &                               | Road Safety Campa           | ign.                     |  |
| Sponsored Agency /Institute                           | KSKW CIDC                                 | O COLLEGE NASI              | HIK                      |  |
| No. of the Teacher involved in organizing activity-   | Male:                                     | Female: 02                  | Total: 02                |  |
| No. of the Students involved in organizing activity-  | Male :02                                  | Female :02                  | Total: 04                |  |
| Total involved in organizing activity-                | Male: -02                                 | Female: 04                  | Total: 06                |  |
| No. of the Participant- Students                      | Male: 35                                  | Female: 120                 | Total: 155               |  |
| No. of the Participant- Teachers                      | Male : 02                                 | Female: 02                  | Total: 04                |  |
| No. of the Participants other than Teachers/ Students | Male :04                                  | Female :01                  | Total :05                |  |
| Total Participants-                                   | Male: 41                                  | Female: 123                 | Total : 164              |  |
| Name of the Expert /Invitee/Lecturer                  | Mr. Kamlaka                               | ar Bag                      |                          |  |
| (With Designation, Contact, Address & email           | Dist. chairpe                             | rson- Traffic Awar          | eness                    |  |
| etc.)                                                 | Layan's Clul                              | o of International <b>D</b> | District-3234 D2         |  |
|                                                       | Contact No-7                              | Contact No-7378787804       |                          |  |
|                                                       | <b>Email-dwive</b>                        | di93@gmail.com              |                          |  |
| Impact of extension activities in sensitizing         | 1.Awareness                               | was created among t         | he students about        |  |
| students to social issues and holistic development.   | Traffic Aware                             | eness & Road Safety         | •                        |  |
| (Two lines)                                           | 2. Awareness                              | was created about w         | hy the number of         |  |
|                                                       | accidents inc                             | reased and how it ca        | n be reduced.            |  |
| Outcome of the activity                               | Awareness w                               | as created among th         | e students about Traffic |  |
|                                                       | Awareness & Road Safety.                  |                             |                          |  |
|                                                       |                                           |                             |                          |  |
| Venue of the Event/ Programme                         | KSKW CIDO                                 | CO COLLEGE NA               | SHIK                     |  |
|                                                       | Seminar Hal                               | l New Budling.              |                          |  |

Ruisal.

Ms. A.P. Nisal Coordinator Syph2

**Dr.S.V.Patil** HOD

Panolar

**Dr.D.N. Pawar** IQAC, Coordinator

**Prof. (Dr). S.K.Kushare**Principal