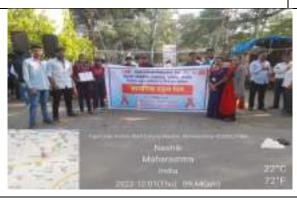

#### Report of Event/Programme

| Name of the Department/ committee                         | National Serv      | ice Scheme                                 |                                                                                 |
|-----------------------------------------------------------|--------------------|--------------------------------------------|---------------------------------------------------------------------------------|
| Name of the Coordinator                                   | Dr. Ravindra Ahire |                                            |                                                                                 |
| Title of the Event/ Programme                             | World TB Da        | y Awareness Progr                          | am                                                                              |
| Date /Period of Event/ Programme                          | 24/03/2023         |                                            |                                                                                 |
| Objective of the event/Programme                          | awareness abou     | ut the devastating he of tuberculosis (TB) | TB Day to raise public ealth, social and economic and to step up efforts to end |
| Sponsored Agency /Institute                               |                    | pal Hospital CIDCC<br>e, Uttamnagar, Cidc  | O & K.S.K.W. Arts, Science o, Nashik                                            |
| No. of the Teacher involved in organizing activity-       | Male: 02           | Female: 01                                 | Total: 03                                                                       |
| No. of the Students involved in organizing activity-      | Male: 14           | Female: 28                                 | Total: 42                                                                       |
| Total involved in organizing activity-                    | Male : 16          | Female: 29                                 | Total: 45                                                                       |
| No. of the Participant- Students                          | Male: 14           | Female: 28                                 | Total: 42                                                                       |
| No. of the Participant- Teachers                          | Male: 02           | Female: 01                                 | Total: 03                                                                       |
| No. of the Participants other than Teachers/ Students     | Male: 01           | Female: 00                                 | Total: 01                                                                       |
| Total Participants-                                       | Male: 17           | Female: 29                                 | Total: 46                                                                       |
| Name of the Expert /Invitee/Lecturer                      | Shri. Bharat 2     | Zambare                                    |                                                                                 |
| (With Designation, Contact, Address & email etc.)         |                    | MC Hospital Cidco,                         |                                                                                 |
| Impact of extension activities in sensitizing students to | World Tubercu      | ılosis Day is comme                        | morated annually on                                                             |
| social issues and holistic development.( Two lines)       |                    | ise public awarene                         |                                                                                 |
|                                                           |                    |                                            | onomic consequences                                                             |
| Outcome of the activity                                   | •                  | areness and to step                        | up efforts to end the global                                                    |
|                                                           | TB epidemic.       |                                            |                                                                                 |
| Venue of the Event/ Programme                             |                    | ipal Hospital, Acha                        | nak Chowk, CIDCO,                                                               |
|                                                           | Nashik.            |                                            |                                                                                 |

Awareness Programme with NMC Hospital Officer of CIDCO Area

Awareness Rally with NSS Volunteers of the college.