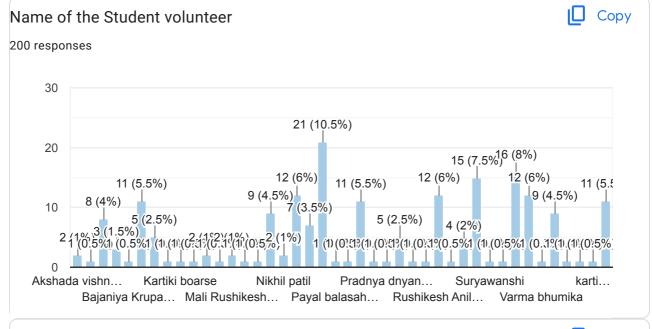

ete            | Male   | 11/6/1970  | 53 |
| 196. | Sana afreen               | Tybsc   | Ram thete                | Male   | 4/12/1990  | 31 |
| 197. | Payal balasaheb kajale    | T.Y.bsc | Gorkh thete              | Male   | 3/16/1970  | 53 |
| 198. | Bhumika varma             | T.Y bsc | Bapu thete               | Male   | 3/17/1995  | 38 |
| 199. | Payal balasaheb kajale    | T.Y.bsc | Kundlik thete            | Male   | 6/6/1978   | 65 |
| 200. | Payal balasaheb kajale    | TY.bsc  | Bapu thete               | Male   | 4/20/1970  | 53 |
|      |                           |         |                          |        |            |    |



# K.S.K.W.Arts, Science and Commerce College ,CIDCO,Nashik. "COVID-19 Vaccination and awareness survey" 2022-23

200 responses

Publish analytics









"COVID-19 Vaccination and awareness survey "



Yamunabai bendkule

Shriram vachavre

97 more responses are hidden

Gender

200 responses

Female

Male

Other



























This content is neither created nor endorsed by Google. Report Abuse - Terms of Service - Privacy Policy

Google Forms





### Karmaveer Shantarambapu Kondaji Wavare



Website:www.cidcocollegenashik.ac.in N.
Affiliated to Savitribai Phule Pune University, Pune Id

NAAC Reaccredited 'A' grade Id.No.PU/NS/ASC/047/1993

### **Internal Quality Assurance Cell (2022-2023)**

#### **Report of Event/Programme**

| Name of the Department/ committee                                                                                                                            | National Service