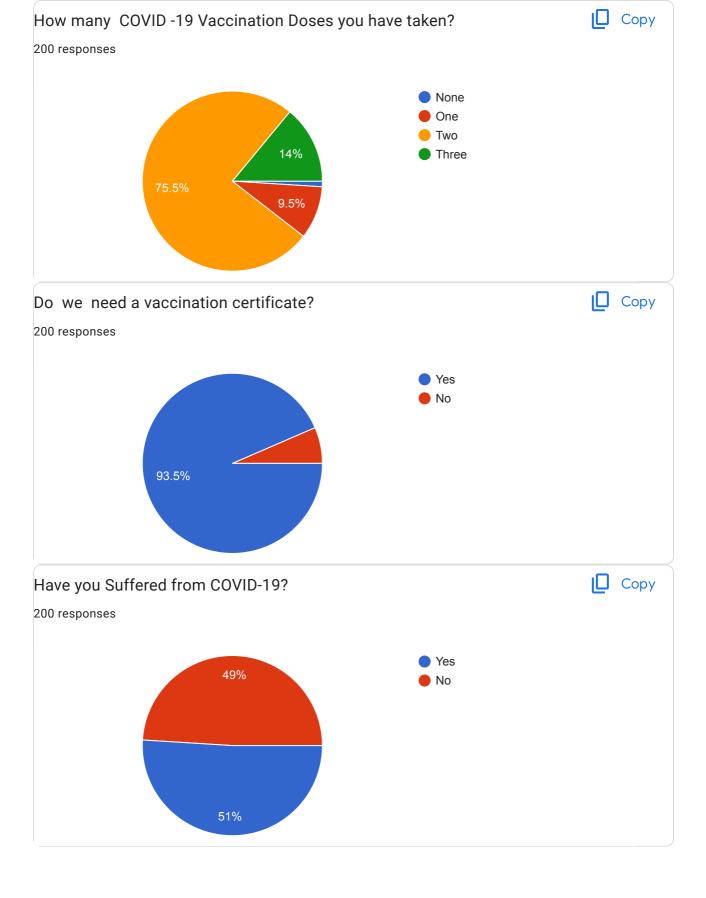

#### **INDEX**

| Sr.<br>No. | Name of the Event/<br>Programme/ Workshop/<br>Seminar                                | Name of the<br>Department | Name of the<br>Coordinator                            | Date/<br>Period                |
|------------|--------------------------------------------------------------------------------------|---------------------------|-------------------------------------------------------|--------------------------------|
| 1          | Guest Lecture on Traffic<br>Awareness                                                | Economics                 | Ms. Nisal A.P& Dr.<br>Sadhana Patil                   | 18/10/2023                     |
| 2          | World TB Day Awareness<br>Program                                                    | NSS                       | Dr. Ravindra Ahire                                    | 24/03/2023                     |
| 3          | Azad Hind Chi Gatha (Drama)                                                          | NSS                       | Dr. Ravindra Ahire                                    | 23/03/2023                     |
| 4          | Shivneri Trekking Tour                                                               | NSS                       | Dr. Ravindra Ahire                                    | 20/02/2023                     |
| 5          | Alumina Meeting                                                                      | Economics                 | Dr. Sadhna Patil, Dr. D.<br>N. Kare, Prof. Nisal A. P | 15/02/2023                     |
| 6          | भूतपूर्व छात्र संघ सभा                                                               | Hindi                     | प्रो(डॉ)मंजूर सय्यद, डॉ.मनीषा नाठे,<br>डॉ.गीता परमार  | 15/02/2023                     |
| 7          | Blood Sugar Estimation Camp                                                          | Microbiology              | Dr. Smt. M. S. Girase                                 | 14/02/2023                     |
| 8          | COVID-19 vaccination survey                                                          | Microbiology              | Dr. Smt. M. S. Girase                                 | 14/02/2023                     |
| 9          | Special Camp Activities                                                              | NSS                       | Dr. Ravindra Ahire                                    | 08/02/2023<br>to<br>14/02/2023 |
| 10         | Alumni Meet                                                                          | English                   | Prof. Uddhav Ashturkar                                | 12/02/2023                     |
| 11         | Survey-Economic& Social<br>Survey of GirnareVillage,<br>Nashik                       | Economics                 | Dr. Sadhana Patil                                     | 10/02/2023                     |
| 12         | Biodiversity at Girnare Village                                                      | Zoology                   | Dr. Mayura S. Patil                                   | 10/02/2023                     |
| 13         | One day workshop on NAAC:<br>Modalities, Preparation and<br>Enhancing the NAAC grade | IQAC                      | Dr. D. N. Pawar (IQAC<br>Coordinator)                 | 08/02/2023                     |
| 14         | Guest Lecture on Recent Trends<br>in Business Administration<br>among Students       | Commerce                  | Dr.Sujata Shivaji Gadakh                              | 04/02/2023                     |
| 15         | NEP Workshop                                                                         | IQAC &<br>Chemistry       | Dr. D. N. Pawar & Dr.<br>N.N. Nikam                   | 03/02/2023<br>to<br>04/02/2023 |