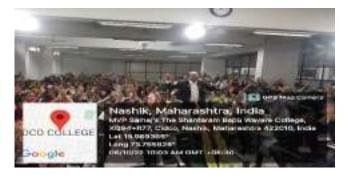

#### Report of Event/Programme

| Name of the Department/ committee                         | National Serv      | ice Scheme                                 |                                                                                 |
|-----------------------------------------------------------|--------------------|--------------------------------------------|---------------------------------------------------------------------------------|
| Name of the Coordinator                                   | Dr. Ravindra Ahire |                                            |                                                                                 |
| Title of the Event/ Programme                             | World TB Da        | y Awareness Progr                          | am                                                                              |
| Date /Period of Event/ Programme                          | 24/03/2023         |                                            |                                                                                 |
| Objective of the event/Programme                          | awareness abou     | ut the devastating he of tuberculosis (TB) | TB Day to raise public ealth, social and economic and to step up efforts to end |
| Sponsored Agency /Institute                               |                    | pal Hospital CIDCC<br>e, Uttamnagar, Cidc  | O & K.S.K.W. Arts, Science o, Nashik                                            |
| No. of the Teacher involved in organizing activity-       | Male: 02           | Female: 01                                 | Total: 03                                                                       |
| No. of the Students involved in organizing activity-      | Male: 14           | Female: 28                                 | Total: 42                                                                       |
| Total involved in organizing activity-                    | Male : 16          | Female: 29                                 | Total: 45                                                                       |
| No. of the Participant- Students                          | Male: 14           | Female: 28                                 | Total: 42                                                                       |
| No. of the Participant- Teachers                          | Male: 02           | Female: 01                                 | Total: 03                                                                       |
| No. of the Participants other than Teachers/ Students     | Male: 01           | Female: 00                                 | Total: 01                                                                       |
| Total Participants-                                       | Male: 17           | Female: 29                                 | Total: 46                                                                       |
| Name of the Expert /Invitee/Lecturer                      | Shri. Bharat 2     | Zambare                                    |                                                                                 |
| (With Designation, Contact, Address & email etc.)         |                    | MC Hospital Cidco,                         |                                                                                 |
| Impact of extension activities in sensitizing students to | World Tubercu      | ılosis Day is comme                        | morated annually on                                                             |
| social issues and holistic development.( Two lines)       |                    | ise public awarene                         |                                                                                 |
|                                                           |                    |                                            | onomic consequences                                                             |
| Outcome of the activity                                   | •                  | areness and to step                        | up efforts to end the global                                                    |
|                                                           | TB epidemic.       |                                            |                                                                                 |
| Venue of the Event/ Programme                             |                    | ipal Hospital, Acha                        | nak Chowk, CIDCO,                                                               |
|                                                           | Nashik.            |                                            |                                                                                 |

Awareness Programme with NMC Hospital Officer of CIDCO Area

Awareness Rally with NSS Volunteers of the college.