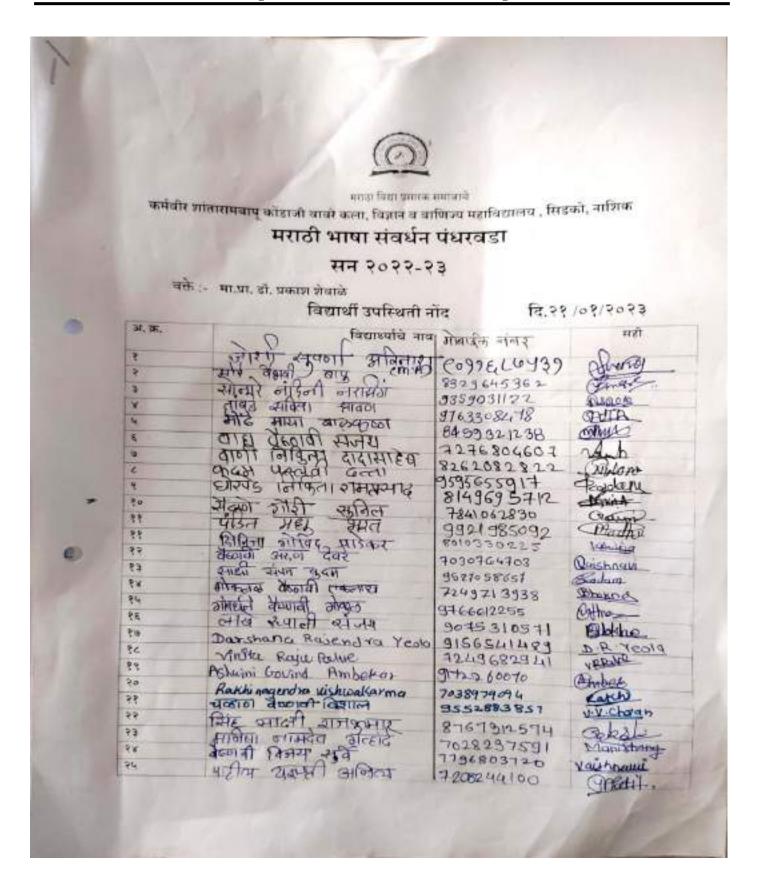

outstanding activities included in this practising is that the institute organises self-defence programmes for female students. It helps boost the confidence level of the students. Yoga is now the best practice for improving individual health and improving physical, mental, social, and emotional fitness, as well as immunity power. Our institution has organised a Basic Yoga Certificate course and an Advanced Yoga Certificate course jointly with the Maharashtra Government's District Sports Office in Nashik. In this practical training of yoga asanas, pranayams, and meditations, the Gymkhana Department publishes health awareness yoga articles weekly in the Sakal Newspaper. Improvements have been seen in the health of students due to these programmes. The institute organised a State Level Conference on 'Healthy and Fit India through Yogic Science Conference" with Savitribai Phule Pune University and District Sports Office Nashik. Due to the lockdown period, instead of physical training, there were organised online programmes.

The institute organises yoga training and personality development programmes for the students of various faculties. World Yoga Day is celebrated under" Health Consciousness Practice," in which faculty members as well as students participate in large numbers. To develop leadership qualities among the students and make them courageous, the institute organises 'Giryarohan Shibir' (trekking camp).