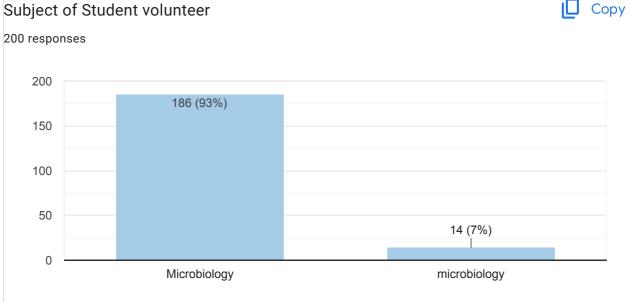

e            | Male   | 11/6/1970  | 53 |
| 196. | Sana afreen               | Tybsc   | Ram thete                | Male   | 4/12/1990  | 31 |
| 197. | Payal balasaheb kajale    | T.Y.bsc | Gorkh thete              | Male   | 3/16/1970  | 53 |
| 198. | Bhumika varma             | T.Y bsc | Bapu thete               | Male   | 3/17/1995  | 38 |
| 199. | Payal balasaheb kajale    | T.Y.bsc | Kundlik thete            | Male   | 6/6/1978   | 65 |
| 200. | Payal balasaheb kajale    | TY.bsc  | Bapu thete               | Male   | 4/20/1970  | 53 |
|      |                           |         |                          |        |            |    |



# K.S.K.W.Arts, Science and Commerce College ,CIDCO,Nashik. "COVID-19 Vaccination and awareness survey" 2022-23

200 responses

Publish analytics









"COVID-19 Vaccination and awareness survey "



Yamunabai bendkule

Shriram vachavre

97 more responses are hidden

Gender

200 responses

Female

Male

Other



























This content is neither created nor endorsed by Google. Report Abuse - Terms of Service - Privacy Policy

Google Forms





### Karmaveer Shantarambapu Kondaji Wavare



Website:www.cidcocollegenashik.ac.in N.
Affiliated to Savitribai Phule Pune University, Pune Id

NAAC Reaccredited 'A' grade Id.No.PU/NS/ASC/047/1993

### **Internal Quality Assurance Cell (2022-2023)**

#### **Report of Event/Programme**

| Name of the Department/ committee                                                                                                                            | National Service