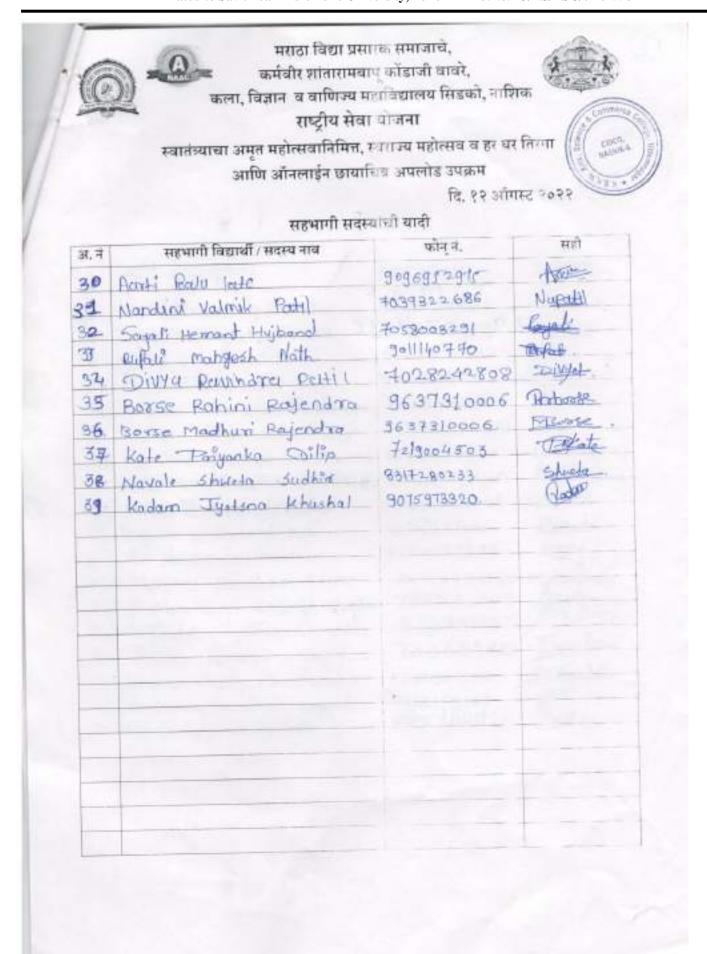

#### 1) Gender Sensitization:

Gender Sensitization is a basic requirement to understand the sensitive needs of a particular gender. It helps us to examine our personal attitudes and beliefs and question the 'realities' that we think we know. Why is gender equality important for economic development? Sustainable development relies on ending discrimination against women and providing equal opportunities for education and employment. Gender equality has been conclusively shown to stimulate economic growth, which is crucial for developing countries. Gender sensitization presides over gender sensitivity, the modification of behaviour by raising awareness of gender equality concerns. This can be achieved by conducting various sensitization campaigns, training centres, workshops, programmes, etc. In our institute, the Gender Audit tries to assess the impact of its current and proposed policies on gender equality and gender sensitization. Observing gender equality, the girls are provided with various facilities and special attention.

The objective is not only the equality and empowerment of men and women, but of transgender people as well. It also aims to provide a harmonious and fertile environment for all students to excel physically, mentally, intellectually, and emotionally while upholding ethics and values. It is necessary to change their perspective on gender and create a safe and secure environment where all three genders coexist harmoniously.

#### The Practice:

Facilities like a special study room, a staircase, two-wheeler parking, separate circulation counters, reading rooms, a ladies' room, a washroom facility, and a sanitary napkin vending machine are provided for the girls. They are also given self-defence training. Our institute has an anti-ragging and discipline committee, a Vishakha committee, and an anti-sexual harassment cell. Girl students are provided opportunities to express themselves under the Women Development Cell, Vidyarthini Manch, and Girls Forum, which conduct activities like Nirbhay Kanya, Girls NCC, Beti Bachav, Self-Defence, and Yoga. Meditation camps are also organised for students. Lectures by eminent personalities are held on various topics to develop their personalities. The Manakarnika Award, which has been given to motivate girl students in every department who show excellent academic performance. A book exhibition on gender sensitization was organised by the library.