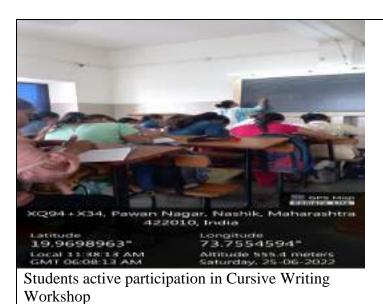

Blood Sugar Estimation Camp at Girnare village-14/02/2023

Dr. Smt. M. S. Girase Coordinator **Dr.D.N. Pawar** IQAC, Coordinator

Paratoni -

ENIM

**Prof. Dr. S. K. Kushare**Principal