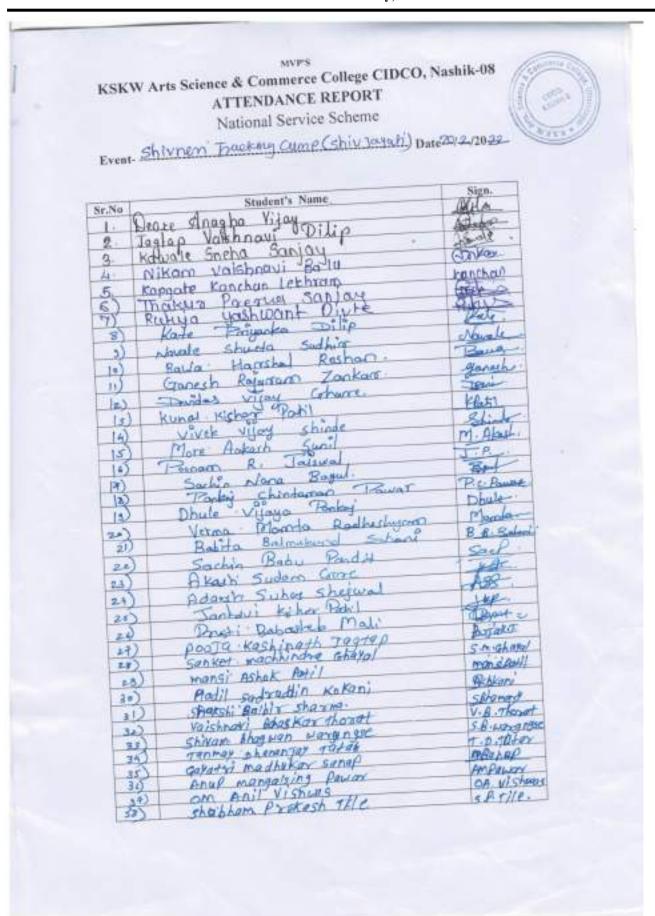

|                       |                         |  |
| Venue of the Event/ Programme                                                                                 | Shivneri Fort,                                                                                                                                                                                                                                       | , Tal.Junnar, Dist.Po | une.                    |  |













#### Karmaveer Shantarambapu Kondaji Wavare



Arts, Science & Commerce College, Uttamnagar, CIDCO, Nashik-422008.

Phone No.:(0253)2391110 Fax:(0253)2372210 Email: cidcocollegenasik@rediffmail.com Website:www.cidcocollegenashik.ac.in NAAC Reaccredited 'A' grade

Affiliated to Savitribai Phule Pune University, Pune





#### Maratha Vidya Prasarak Samaj's Karmaveer Shantarambapu Kondaji Wavare



Arts, Science & Commerce College, Uttamnagar, CIDCO, Nashik-422008.

Phone No.:(0253)2391110 Fax:(0253)2372210 Email: cidcocollegenasik@rediffmail.com Website:www.cidcocollegenashik.ac.in NAAC Reaccredited 'A' grade

Affiliated to Savitribai Phule Pune University, Pune

| 100   | National Service Scheme                     |       |  |
|-------|---------------------------------------------|-------|--|
| F     | Event Shivner Trusteiny Comp.               |       |  |
| Sr.No | Student's Name                              |       |  |
| 40    | Nulina Vijay Dhake<br>Vortsha Balkuhna Aher | Sign. |  |
| 270   | Vortshu Bulkulanu Anno                      | . 00  |  |
|       |