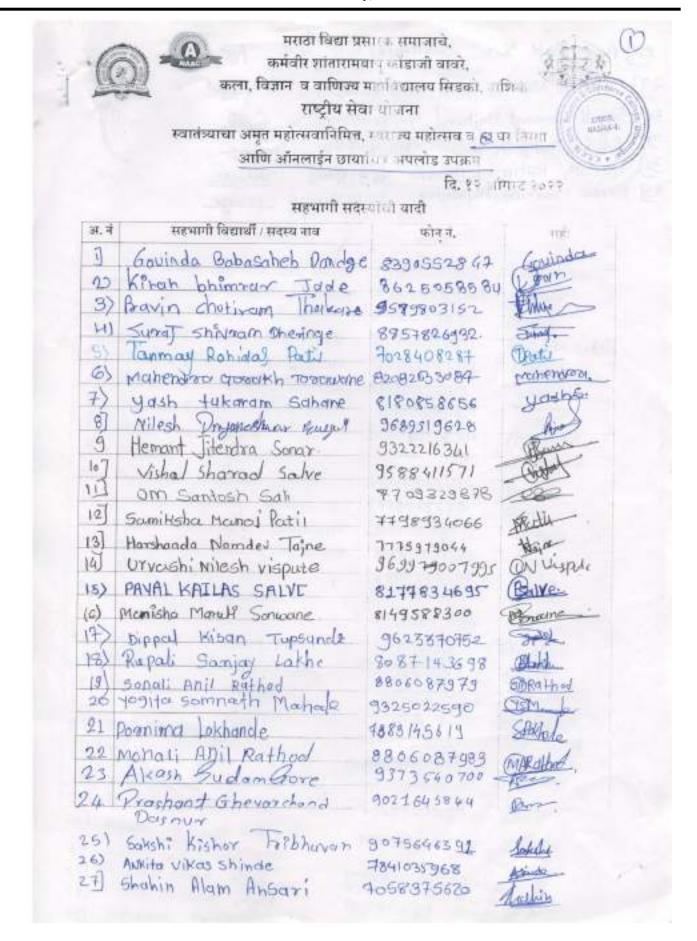

#### 1) Gender Sensitization:

Gender Sensitization is a basic requirement to understand the sensitive needs of a particular gender. It helps us to examine our personal attitudes and beliefs and question the 'realities' that we think we know. Why is gender equality important for economic development? Sustainable development relies on ending discrimination against women and providing equal opportunities for education and employment. Gender equality has been conclusively shown to stimulate economic growth, which is crucial for developing countries. Gender sensitization presides over gender sensitivity, the modification of behaviour by raising awareness of gender equality concerns. This can be achieved by conducting various sensitization campaigns, training centres, workshops, programmes, etc. In our institute, the Gender Audit tries to assess the impact of its current and proposed policies on gender equality and gender sensitization. Observing gender equality, the girls are provided with various facilities and special attention.

The objective is not only the equality and empowerment of men and women, but of transgender people as well. It also aims to provide a harmonious and fertile environment for all students to excel physically, mentally, intellectually, and emotionally while upholding ethics and values. It is necessary to change their perspective on gender and create a safe and secure environment where all three genders coexist harmoniously.

#### The Practice:

Facilities like a special study room, a staircase, two-wheeler parking, separate circulation counters, reading rooms, a ladies' room, a washroom facility, and a sanitary napkin vending machine are provided for the girls. They are also given self-defence training. Our institute has an anti-ragging and discipline committee, a Vishakha committee, and an anti-sexual harassment cell. Girl students are provided opportunities to express themselves under the Women Development Cell, Vidyarthini Manch, and Girls Forum, which conduct activities like Nirbhay Kanya, Girls NCC, Beti Bachav, Self-Defence, and Yoga. Meditation camps are also organised for students. Lectures by eminent personalities are held on various topics to develop their personalities. The Manakarnika Award, which has been given to motivate girl students in every department who show excellent academic performance. A book exhibition on gender sensitization was organised by the library.