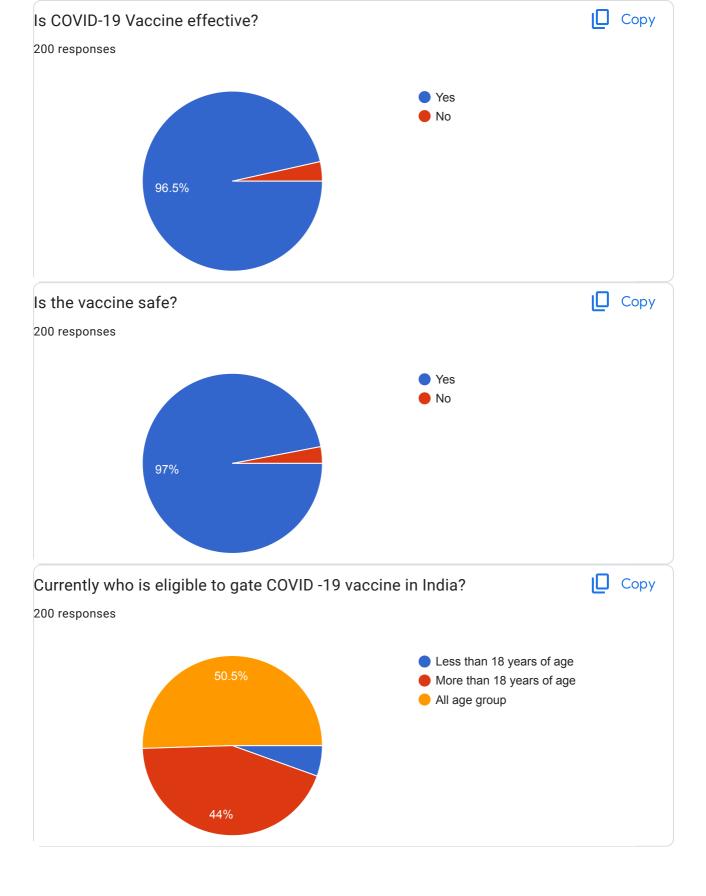

#### **INDEX**

| Sr.<br>No. | Name of the Event/<br>Programme/ Workshop/<br>Seminar                                | Name of the<br>Department | Name of the<br>Coordinator                            | Date/<br>Period                |
|------------|--------------------------------------------------------------------------------------|---------------------------|-------------------------------------------------------|--------------------------------|
| 1          | Guest Lecture on Traffic<br>Awareness                                                | Economics                 | Ms. Nisal A.P& Dr.<br>Sadhana Patil                   | 18/10/2023                     |
| 2          | World TB Day Awareness<br>Program                                                    | NSS                       | Dr. Ravindra Ahire                                    | 24/03/2023                     |
| 3          | Azad Hind Chi Gatha (Drama)                                                          | NSS                       | Dr. Ravindra Ahire                                    | 23/03/2023                     |
| 4          | Shivneri Trekking Tour                                                               | NSS                       | Dr. Ravindra Ahire                                    | 20/02/2023                     |
| 5          | Alumina Meeting                                                                      | Economics                 | Dr. Sadhna Patil, Dr. D.<br>N. Kare, Prof. Nisal A. P | 15/02/2023                     |
| 6          | भूतपूर्व छात्र संघ सभा                                                               | Hindi                     | प्रो(डॉ)मंजूर सय्यद, डॉ.मनीषा नाठे,<br>डॉ.गीता परमार  | 15/02/2023                     |
| 7          | Blood Sugar Estimation Camp                                                          | Microbiology              | Dr. Smt. M. S. Girase                                 | 14/02/2023                     |
| 8          | COVID-19 vaccination survey                                                          | Microbiology              | Dr. Smt. M. S. Girase                                 | 14/02/2023                     |
| 9          | Special Camp Activities                                                              | NSS                       | Dr. Ravindra Ahire                                    | 08/02/2023<br>to<br>14/02/2023 |
| 10         | Alumni Meet                                                                          | English                   | Prof. Uddhav Ashturkar                                | 12/02/2023                     |
| 11         | Survey-Economic& Social<br>Survey of GirnareVillage,<br>Nashik                       | Economics                 | Dr. Sadhana Patil                                     | 10/02/2023                     |
| 12         | Biodiversity at Girnare Village                                                      | Zoology                   | Dr. Mayura S. Patil                                   | 10/02/2023                     |
| 13         | One day workshop on NAAC:<br>Modalities, Preparation and<br>Enhancing the NAAC grade | IQAC                      | Dr. D. N. Pawar (IQAC<br>Coordinator)                 | 08/02/2023                     |
| 14         | Guest Lecture on Recent Trends<br>in Business Administration<br>among Students       | Commerce                  | Dr.Sujata Shivaji Gadakh                              | 04/02/2023                     |
| 15         | NEP Workshop                                                                         | IQAC &<br>Chemistry       | Dr. D. N. Pawar & Dr.<br>N.N. Nikam                   | 03/02/2023<br>to<br>04/02/2023 |