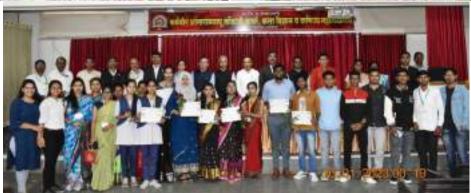

#### Internal Quality Assurance Cell (2022-2023) Report of Event/Programme-

| Name of the Department/ committee                     | Economics                                 |                             |                          |  |
|-------------------------------------------------------|-------------------------------------------|-----------------------------|--------------------------|--|
| Name of the Coordinator                               | Dr.S.V Patil&Ms.Nisal A.P                 |                             |                          |  |
| Title of the Event/ Programme                         | <b>Guest Lecture on Traffic Awareness</b> |                             |                          |  |
| Date /Period of Event/ Programme                      | 1/10/2022 T                               | ime-8.30 am                 |                          |  |
| Objective of the event/Programme                      | 1.Students to                             | get detailed informa        | tion about Traffic       |  |
|                                                       | Awareness &                               | Road Safety Campa           | ign.                     |  |
| Sponsored Agency /Institute                           | KSKW CIDC                                 | O COLLEGE NASI              | HIK                      |  |
| No. of the Teacher involved in organizing activity-   | Male:                                     | Female: 02                  | Total: 02                |  |
| No. of the Students involved in organizing activity-  | Male :02                                  | Female :02                  | Total: 04                |  |
| Total involved in organizing activity-                | Male: -02                                 | Female: 04                  | Total: 06                |  |
| No. of the Participant- Students                      | Male: 35                                  | Female: 120                 | Total: 155               |  |
| No. of the Participant- Teachers                      | Male : 02                                 | Female: 02                  | Total: 04                |  |
| No. of the Participants other than Teachers/ Students | Male :04                                  | Female :01                  | Total :05                |  |
| Total Participants-                                   | Male: 41                                  | Female: 123                 | Total : 164              |  |
| Name of the Expert /Invitee/Lecturer                  | Mr. Kamlaka                               | ar Bag                      |                          |  |
| (With Designation, Contact, Address & email           | Dist. chairpe                             | rson- Traffic Awar          | eness                    |  |
| etc.)                                                 | Layan's Clul                              | o of International <b>D</b> | District-3234 D2         |  |
|                                                       | Contact No-7                              | Contact No-7378787804       |                          |  |
|                                                       | <b>Email-dwive</b>                        | di93@gmail.com              |                          |  |
| Impact of extension activities in sensitizing         | 1.Awareness                               | was created among t         | he students about        |  |
| students to social issues and holistic development.   | Traffic Aware                             | eness & Road Safety         | •                        |  |
| (Two lines)                                           | 2. Awareness                              | was created about w         | hy the number of         |  |
|                                                       | accidents inc                             | reased and how it ca        | n be reduced.            |  |
| Outcome of the activity                               | Awareness w                               | as created among th         | e students about Traffic |  |
|                                                       | Awareness & Road Safety.                  |                             |                          |  |
|                                                       |                                           |                             |                          |  |
| Venue of the Event/ Programme                         | KSKW CIDO                                 | CO COLLEGE NA               | SHIK                     |  |
|                                                       | Seminar Hal                               | l New Budling.              |                          |  |

Ruisal.

Ms. A.P. Nisal Coordinator Syph2

**Dr.S.V.Patil** HOD

Panolar

**Dr.D.N. Pawar** IQAC, Coordinator

**Prof. (Dr). S.K.Kushare**Principal