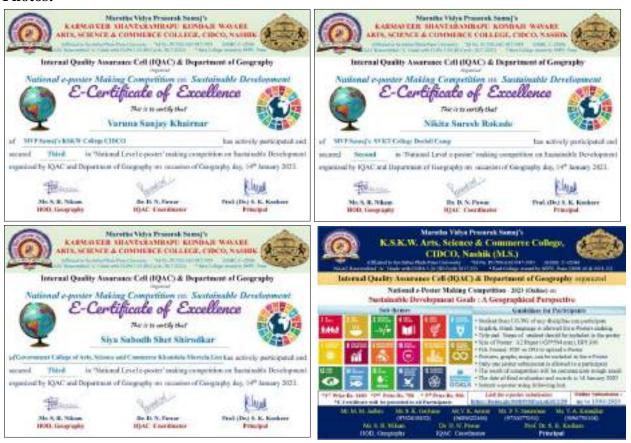

#### Problems encountered and resources required:

- In rural areas, the public is not easily willing for a health check-up without any symptoms or discomfort of the illness.
- Yoga is needed. Meditation hall, yoga mats, a special music system, and good natural climate infrastructure

Principal

Maratha Vidya Prasarak Samaj's

Karmaveer Shantarambapu Kondaji Wavare

Arts science and Commerce College

Uttamnagar, CIDCO Nashik-422008