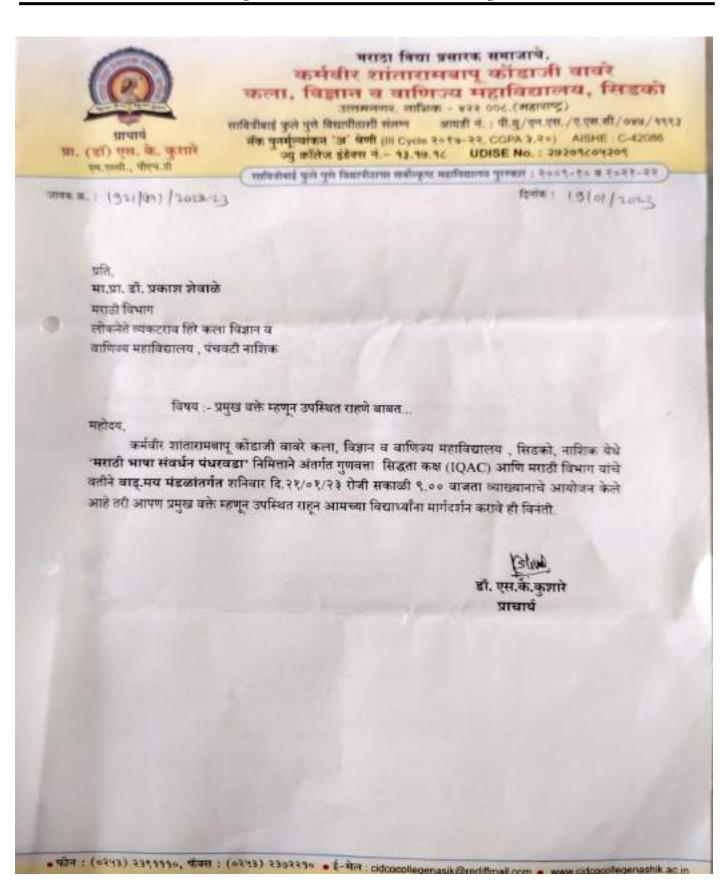

outstanding activities included in this practising is that the institute organises self-defence programmes for female students. It helps boost the confidence level of the students. Yoga is now the best practice for improving individual health and improving physical, mental, social, and emotional fitness, as well as immunity power. Our institution has organised a Basic Yoga Certificate course and an Advanced Yoga Certificate course jointly with the Maharashtra Government's District Sports Office in Nashik. In this practical training of yoga asanas, pranayams, and meditations, the Gymkhana Department publishes health awareness yoga articles weekly in the Sakal Newspaper. Improvements have been seen in the health of students due to these programmes. The institute organised a State Level Conference on 'Healthy and Fit India through Yogic Science Conference" with Savitribai Phule Pune University and District Sports Office Nashik. Due to the lockdown period, instead of physical training, there were organised online programmes.

The institute organises yoga training and personality development programmes for the students of various faculties. World Yoga Day is celebrated under" Health Consciousness Practice," in which faculty members as well as students participate in large numbers. To develop leadership qualities among the students and make them courageous, the institute organises 'Giryarohan Shibir' (trekking camp).