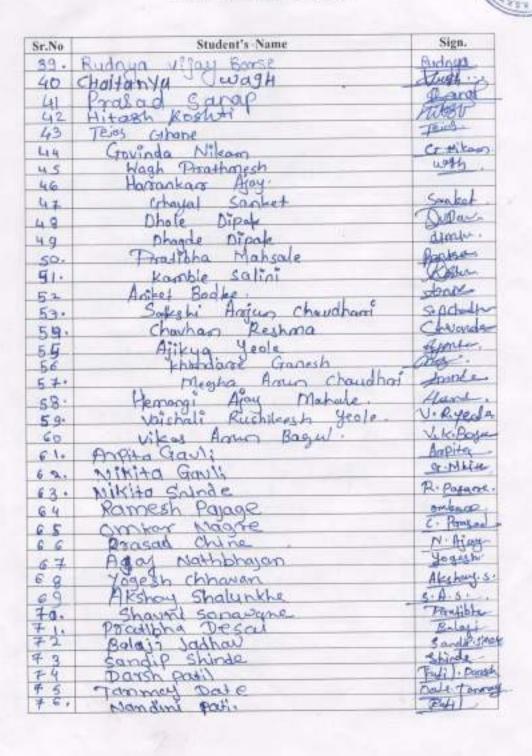

|

### Karmaveer Shantarambapu Kondaji Wavare

# Arts, Science & Commerce College, Uttamnagar, CIDCO, Nashik-422008.

Affiliated to Savitribai Phule Pune University, Pune Id.No.PU/NS/ASC/047/1993 NAAC Reaccredited 'A' grade (CGPA 3.20 III Cycle) AISHE: C-42086

Best College Awarded by SPPU 2009 & 2022

Website:www.cidcocollegenashik.ac.in

Email: cidcocollegenasik@rediffmail.com

WASSON, 4

#### MVP'S

#### KSKW Arts Science & Commerce College CIDCO, Nashik-08 ATTENDANCE REPORT

National Service Scheme

#### **Event-Bike Riders Safety**



### Karmaveer Shantarambapu Kondaji Wavare

# Arts, Science & Commerce College, Uttamnagar, CIDCO, Nashik-422008.

Affiliated to Savitribai Phule Pune University, Pune Id.No.PU/NS/ASC/047/1993 NAAC Reaccredited 'A' grade (CGPA 3.20 III Cycle) AISHE: C-42086

Best College Awarded by SPPU 2009 & 2022

Website:www.cidcocollegenashik.ac.in

Email: cidcocollegenasik@rediffmail.com

Rudres



#### KSKW Arts Science & Commerce College CIDCO, Nashik-08 ATTENDANCE REPORT

National Service Scheme

#### **Event-Bike Riders Safety**



gial

Liston

50L

relone

43

44.





Arts, Science & Commerce College, Uttamnagar, CIDCO, Nashik-422008.

Phone No.:(0253)2391110 Fax:(0253)2372210 Email: cidcocollegenasik@rediffmail.com

Website:www.cidcocollegenashik.ac.in NAAC Reaccredited 'A' grade

Affiliated