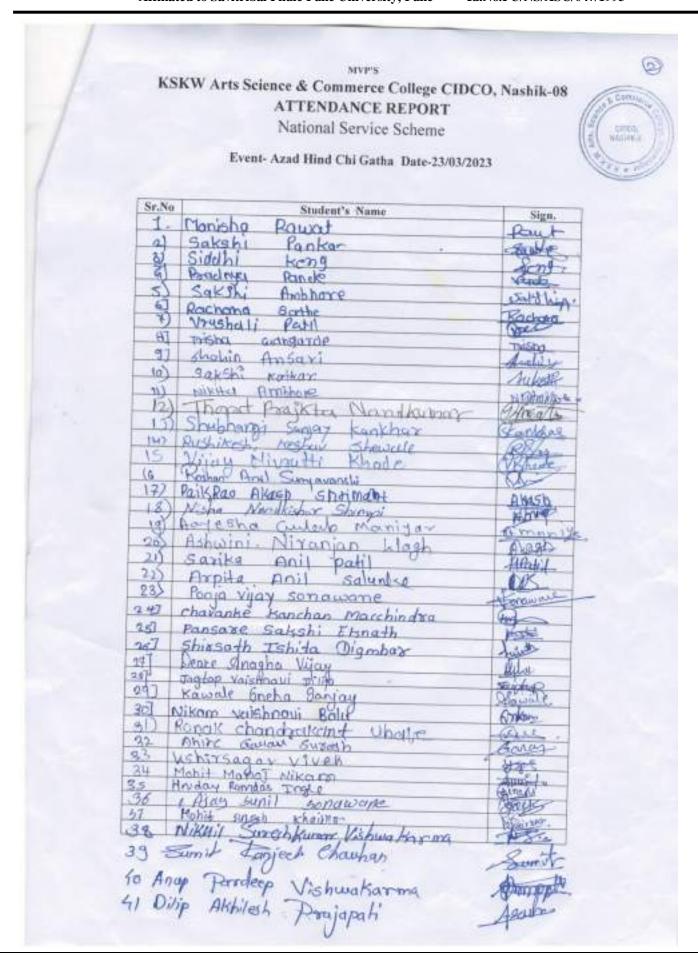

#### **INDEX**

| Sr.<br>No. | Name of the Event/<br>Programme/ Workshop/<br>Seminar                                | Name of the<br>Department | Name of the<br>Coordinator                            | Date/<br>Period                |
|------------|--------------------------------------------------------------------------------------|---------------------------|-------------------------------------------------------|--------------------------------|
| 1          | Guest Lecture on Traffic<br>Awareness                                                | Economics                 | Ms. Nisal A.P& Dr.<br>Sadhana Patil                   | 18/10/2023                     |
| 2          | World TB Day Awareness<br>Program                                                    | NSS                       | Dr. Ravindra Ahire                                    | 24/03/2023                     |
| 3          | Azad Hind Chi Gatha (Drama)                                                          | NSS                       | Dr. Ravindra Ahire                                    | 23/03/2023                     |
| 4          | Shivneri Trekking Tour                                                               | NSS                       | Dr. Ravindra Ahire                                    | 20/02/2023                     |
| 5          | Alumina Meeting                                                                      | Economics                 | Dr. Sadhna Patil, Dr. D.<br>N. Kare, Prof. Nisal A. P | 15/02/2023                     |
| 6          | भूतपूर्व छात्र संघ सभा                                                               | Hindi                     | प्रो(डॉ)मंजूर सय्यद, डॉ.मनीषा नाठे,<br>डॉ.गीता परमार  | 15/02/2023                     |
| 7          | Blood Sugar Estimation Camp                                                          | Microbiology              | Dr. Smt. M. S. Girase                                 | 14/02/2023                     |
| 8          | COVID-19 vaccination survey                                                          | Microbiology              | Dr. Smt. M. S. Girase                                 | 14/02/2023                     |
| 9          | Special Camp Activities                                                              | NSS                       | Dr. Ravindra Ahire                                    | 08/02/2023<br>to<br>14/02/2023 |
| 10         | Alumni Meet                                                                          | English                   | Prof. Uddhav Ashturkar                                | 12/02/2023                     |
| 11         | Survey-Economic& Social<br>Survey of GirnareVillage,<br>Nashik                       | Economics                 | Dr. Sadhana Patil                                     | 10/02/2023                     |
| 12         | Biodiversity at Girnare Village                                                      | Zoology                   | Dr. Mayura S. Patil                                   | 10/02/2023                     |
| 13         | One day workshop on NAAC:<br>Modalities, Preparation and<br>Enhancing the NAAC grade | IQAC                      | Dr. D. N. Pawar (IQAC<br>Coordinator)                 | 08/02/2023                     |
| 14         | Guest Lecture on Recent Trends<br>in Business Administration<br>among Students       | Commerce                  | Dr.Sujata Shivaji Gadakh                              | 04/02/2023                     |
| 15         | NEP Workshop                                                                         | IQAC &<br>Chemistry       | Dr. D. N. Pawar & Dr.<br>N.N. Nikam                   | 03/02/2023<br>to<br>04/02/2023 |