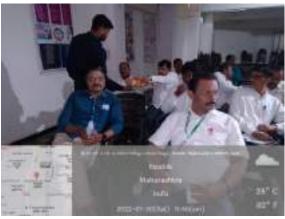

#### Report of Event/Programme

| Name of the Department/ committee                         | National Serv      | ice Scheme                                 |                                                                                 |
|-----------------------------------------------------------|--------------------|--------------------------------------------|---------------------------------------------------------------------------------|
| Name of the Coordinator                                   | Dr. Ravindra Ahire |                                            |                                                                                 |
| Title of the Event/ Programme                             | World TB Da        | y Awareness Progr                          | am                                                                              |
| Date /Period of Event/ Programme                          | 24/03/2023         |                                            |                                                                                 |
| Objective of the event/Programme                          | awareness abou     | ut the devastating he of tuberculosis (TB) | TB Day to raise public ealth, social and economic and to step up efforts to end |
| Sponsored Agency /Institute                               |                    | pal Hospital CIDCC<br>e, Uttamnagar, Cidc  | O & K.S.K.W. Arts, Science o, Nashik                                            |
| No. of the Teacher involved in organizing activity-       | Male: 02           | Female: 01                                 | Total: 03                                                                       |
| No. of the Students involved in organizing activity-      | Male: 14           | Female: 28                                 | Total: 42                                                                       |
| Total involved in organizing activity-                    | Male : 16          | Female: 29                                 | Total: 45                                                                       |
| No. of the Participant- Students                          | Male: 14           | Female: 28                                 | Total: 42                                                                       |
| No. of the Participant- Teachers                          | Male: 02           | Female: 01                                 | Total: 03                                                                       |
| No. of the Participants other than Teachers/ Students     | Male: 01           | Female: 00                                 | Total: 01                                                                       |
| Total Participants-                                       | Male: 17           | Female: 29                                 | Total: 46                                                                       |
| Name of the Expert /Invitee/Lecturer                      | Shri. Bharat 2     | Zambare                                    |                                                                                 |
| (With Designation, Contact, Address & email etc.)         |                    | MC Hospital Cidco,                         |                                                                                 |
| Impact of extension activities in sensitizing students to | World Tubercu      | ılosis Day is comme                        | morated annually on                                                             |
| social issues and holistic development.( Two lines)       |                    | ise public awarene                         |                                                                                 |
|                                                           |                    |                                            | onomic consequences                                                             |
| Outcome of the activity                                   | •                  | areness and to step                        | up efforts to end the global                                                    |
|                                                           | TB epidemic.       |                                            |                                                                                 |
| Venue of the Event/ Programme                             |                    | ipal Hospital, Acha                        | nak Chowk, CIDCO,                                                               |
|                                                           | Nashik.            |                                            |                                                                                 |

Awareness Programme with NMC Hospital Officer of CIDCO Area

Awareness Rally with NSS Volunteers of the college.