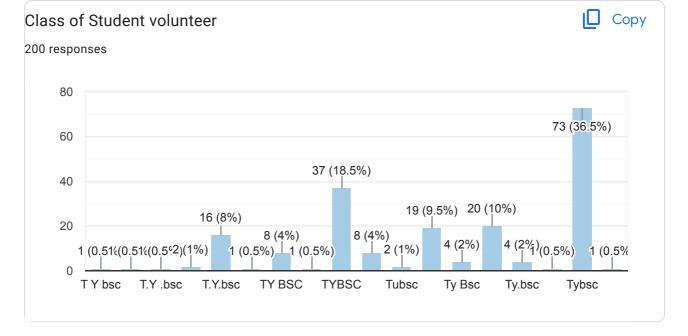

| Male   | 11/6/1970  | 53 |
| 196. | Sana afreen               | Tybsc   | Ram thete                | Male   | 4/12/1990  | 31 |
| 197. | Payal balasaheb kajale    | T.Y.bsc | Gorkh thete              | Male   | 3/16/1970  | 53 |
| 198. | Bhumika varma             | T.Y bsc | Bapu thete               | Male   | 3/17/1995  | 38 |
| 199. | Payal balasaheb kajale    | T.Y.bsc | Kundlik thete            | Male   | 6/6/1978   | 65 |
| 200. | Payal balasaheb kajale    | TY.bsc  | Bapu thete               | Male   | 4/20/1970  | 53 |
|      |                           |         |                          |        |            |    |



# K.S.K.W.Arts, Science and Commerce College ,CIDCO,Nashik. "COVID-19 Vaccination and awareness survey" 2022-23

200 responses

Publish analytics









"COVID-19 Vaccination and awareness survey "



Yamunabai bendkule

Shriram vachavre

97 more responses are hidden

Gender

200 responses

Female

Male

Other



























This content is neither created nor endorsed by Google. Report Abuse - Terms of Service - Privacy Policy

Google Forms





### Karmaveer Shantarambapu Kondaji Wavare



Website:www.cidcocollegenashik.ac.in N.
Affiliated to Savitribai Phule Pune University, Pune Id

NAAC Reaccredited 'A' grade Id.No.PU/NS/ASC/047/1993

### **Internal Quality Assurance Cell (2022-2023)**

#### **Report of Event/Programme**

| Name of the Department/ committee                                                                                                                            | National Service