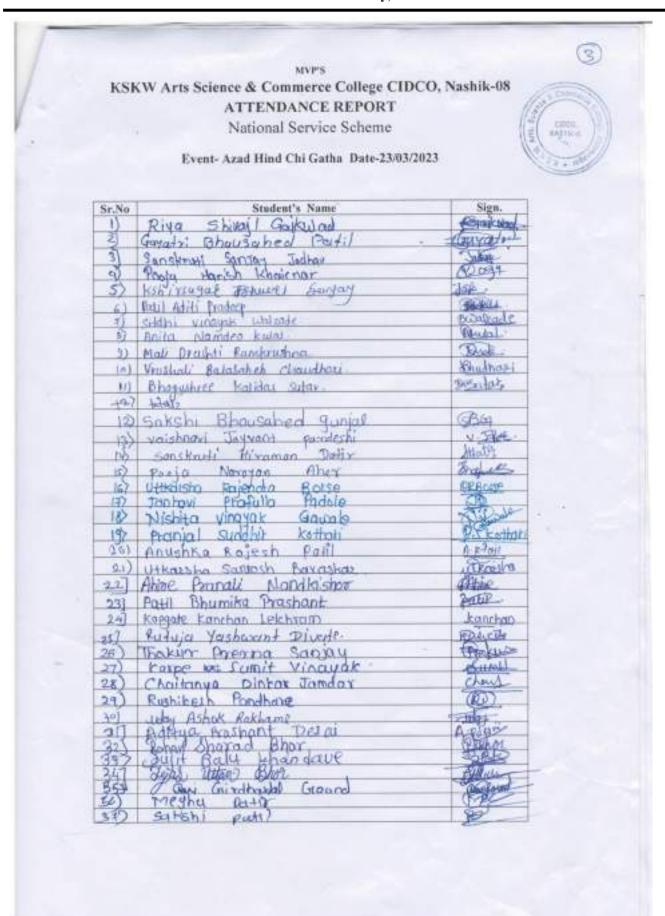

#### **INDEX**

| Sr.<br>No. | Name of the Event/<br>Programme/ Workshop/<br>Seminar                                | Name of the<br>Department | Name of the<br>Coordinator                            | Date/<br>Period                |
|------------|--------------------------------------------------------------------------------------|---------------------------|-------------------------------------------------------|--------------------------------|
| 1          | Guest Lecture on Traffic<br>Awareness                                                | Economics                 | Ms. Nisal A.P& Dr.<br>Sadhana Patil                   | 18/10/2023                     |
| 2          | World TB Day Awareness<br>Program                                                    | NSS                       | Dr. Ravindra Ahire                                    | 24/03/2023                     |
| 3          | Azad Hind Chi Gatha (Drama)                                                          | NSS                       | Dr. Ravindra Ahire                                    | 23/03/2023                     |
| 4          | Shivneri Trekking Tour                                                               | NSS                       | Dr. Ravindra Ahire                                    | 20/02/2023                     |
| 5          | Alumina Meeting                                                                      | Economics                 | Dr. Sadhna Patil, Dr. D.<br>N. Kare, Prof. Nisal A. P | 15/02/2023                     |
| 6          | भूतपूर्व छात्र संघ सभा                                                               | Hindi                     | प्रो(डॉ)मंजूर सय्यद, डॉ.मनीषा नाठे,<br>डॉ.गीता परमार  | 15/02/2023                     |
| 7          | Blood Sugar Estimation Camp                                                          | Microbiology              | Dr. Smt. M. S. Girase                                 | 14/02/2023                     |
| 8          | COVID-19 vaccination survey                                                          | Microbiology              | Dr. Smt. M. S. Girase                                 | 14/02/2023                     |
| 9          | Special Camp Activities                                                              | NSS                       | Dr. Ravindra Ahire                                    | 08/02/2023<br>to<br>14/02/2023 |
| 10         | Alumni Meet                                                                          | English                   | Prof. Uddhav Ashturkar                                | 12/02/2023                     |
| 11         | Survey-Economic& Social<br>Survey of GirnareVillage,<br>Nashik                       | Economics                 | Dr. Sadhana Patil                                     | 10/02/2023                     |
| 12         | Biodiversity at Girnare Village                                                      | Zoology                   | Dr. Mayura S. Patil                                   | 10/02/2023                     |
| 13         | One day workshop on NAAC:<br>Modalities, Preparation and<br>Enhancing the NAAC grade | IQAC                      | Dr. D. N. Pawar (IQAC<br>Coordinator)                 | 08/02/2023                     |
| 14         | Guest Lecture on Recent Trends<br>in Business Administration<br>among Students       | Commerce                  | Dr.Sujata Shivaji Gadakh                              | 04/02/2023                     |
| 15         | NEP Workshop                                                                         | IQAC &<br>Chemistry       | Dr. D. N. Pawar & Dr.<br>N.N. Nikam                   | 03/02/2023<br>to<br>04/02/2023 |