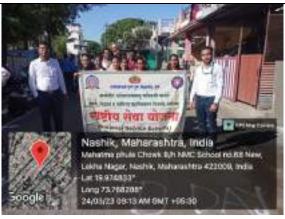

#### Report of Event/Programme

| Name of the Department/ committee                         | National Serv      | ice Scheme                                 |                                                                                 |
|-----------------------------------------------------------|--------------------|--------------------------------------------|---------------------------------------------------------------------------------|
| Name of the Coordinator                                   | Dr. Ravindra Ahire |                                            |                                                                                 |
| Title of the Event/ Programme                             | World TB Da        | y Awareness Progr                          | am                                                                              |
| Date /Period of Event/ Programme                          | 24/03/2023         |                                            |                                                                                 |
| Objective of the event/Programme                          | awareness abou     | ut the devastating he of tuberculosis (TB) | TB Day to raise public ealth, social and economic and to step up efforts to end |
| Sponsored Agency /Institute                               |                    | pal Hospital CIDCC<br>e, Uttamnagar, Cidc  | O & K.S.K.W. Arts, Science o, Nashik                                            |
| No. of the Teacher involved in organizing activity-       | Male: 02           | Female: 01                                 | Total: 03                                                                       |
| No. of the Students involved in organizing activity-      | Male: 14           | Female: 28                                 | Total: 42                                                                       |
| Total involved in organizing activity-                    | Male : 16          | Female: 29                                 | Total: 45                                                                       |
| No. of the Participant- Students                          | Male: 14           | Female: 28                                 | Total: 42                                                                       |
| No. of the Participant- Teachers                          | Male: 02           | Female: 01                                 | Total: 03                                                                       |
| No. of the Participants other than Teachers/ Students     | Male: 01           | Female: 00                                 | Total: 01                                                                       |
| Total Participants-                                       | Male: 17           | Female: 29                                 | Total: 46                                                                       |
| Name of the Expert /Invitee/Lecturer                      | Shri. Bharat 2     | Zambare                                    |                                                                                 |
| (With Designation, Contact, Address & email etc.)         |                    | MC Hospital Cidco,                         |                                                                                 |
| Impact of extension activities in sensitizing students to | World Tubercu      | ılosis Day is comme                        | morated annually on                                                             |
| social issues and holistic development.( Two lines)       |                    | ise public awarene                         |                                                                                 |
|                                                           |                    |                                            | onomic consequences                                                             |
| Outcome of the activity                                   | •                  | areness and to step                        | up efforts to end the global                                                    |
|                                                           | TB epidemic.       |                                            |                                                                                 |
| Venue of the Event/ Programme                             |                    | ipal Hospital, Acha                        | nak Chowk, CIDCO,                                                               |
|                                                           | Nashik.            |                                            |                                                                                 |

Awareness Programme with NMC Hospital Officer of CIDCO Area

Awareness Rally with NSS Volunteers of the college.