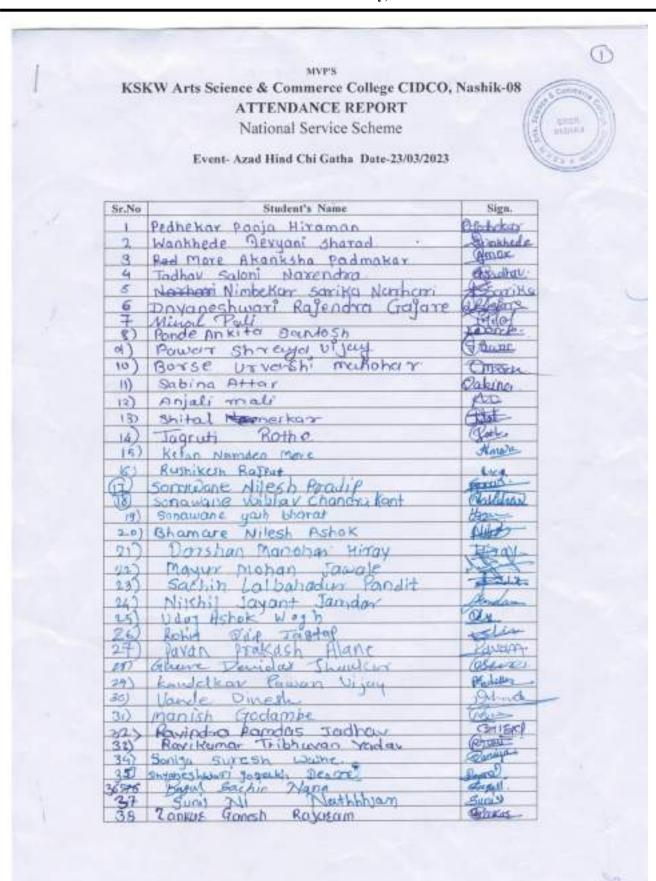

#### **INDEX**

| Sr.<br>No. | Name of the Event/<br>Programme/ Workshop/<br>Seminar                                | Name of the<br>Department | Name of the<br>Coordinator                            | Date/<br>Period                |
|------------|--------------------------------------------------------------------------------------|---------------------------|-------------------------------------------------------|--------------------------------|
| 1          | Guest Lecture on Traffic<br>Awareness                                                | Economics                 | Ms. Nisal A.P& Dr.<br>Sadhana Patil                   | 18/10/2023                     |
| 2          | World TB Day Awareness<br>Program                                                    | NSS                       | Dr. Ravindra Ahire                                    | 24/03/2023                     |
| 3          | Azad Hind Chi Gatha (Drama)                                                          | NSS                       | Dr. Ravindra Ahire                                    | 23/03/2023                     |
| 4          | Shivneri Trekking Tour                                                               | NSS                       | Dr. Ravindra Ahire                                    | 20/02/2023                     |
| 5          | Alumina Meeting                                                                      | Economics                 | Dr. Sadhna Patil, Dr. D.<br>N. Kare, Prof. Nisal A. P | 15/02/2023                     |
| 6          | भूतपूर्व छात्र संघ सभा                                                               | Hindi                     | प्रो(डॉ)मंजूर सय्यद, डॉ.मनीषा नाठे,<br>डॉ.गीता परमार  | 15/02/2023                     |
| 7          | Blood Sugar Estimation Camp                                                          | Microbiology              | Dr. Smt. M. S. Girase                                 | 14/02/2023                     |
| 8          | COVID-19 vaccination survey                                                          | Microbiology              | Dr. Smt. M. S. Girase                                 | 14/02/2023                     |
| 9          | Special Camp Activities                                                              | NSS                       | Dr. Ravindra Ahire                                    | 08/02/2023<br>to<br>14/02/2023 |
| 10         | Alumni Meet                                                                          | English                   | Prof. Uddhav Ashturkar                                | 12/02/2023                     |
| 11         | Survey-Economic& Social<br>Survey of GirnareVillage,<br>Nashik                       | Economics                 | Dr. Sadhana Patil                                     | 10/02/2023                     |
| 12         | Biodiversity at Girnare Village                                                      | Zoology                   | Dr. Mayura S. Patil                                   | 10/02/2023                     |
| 13         | One day workshop on NAAC:<br>Modalities, Preparation and<br>Enhancing the NAAC grade | IQAC                      | Dr. D. N. Pawar (IQAC<br>Coordinator)                 | 08/02/2023                     |
| 14         | Guest Lecture on Recent Trends<br>in Business Administration<br>among Students       | Commerce                  | Dr.Sujata Shivaji Gadakh                              | 04/02/2023                     |
| 15         | NEP Workshop                                                                         | IQAC &<br>Chemistry       | Dr. D. N. Pawar & Dr.<br>N.N. Nikam                   | 03/02/2023<br>to<br>04/02/2023 |