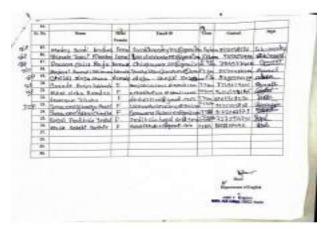

Photo (with captions) - JPEG format (Any 1-2 Selected photos)

Complay

**Dr.D.N. Pawar** IQAC, Coordinator

Coordinator

**Dr. J.D. Sonkhaskar**Principal