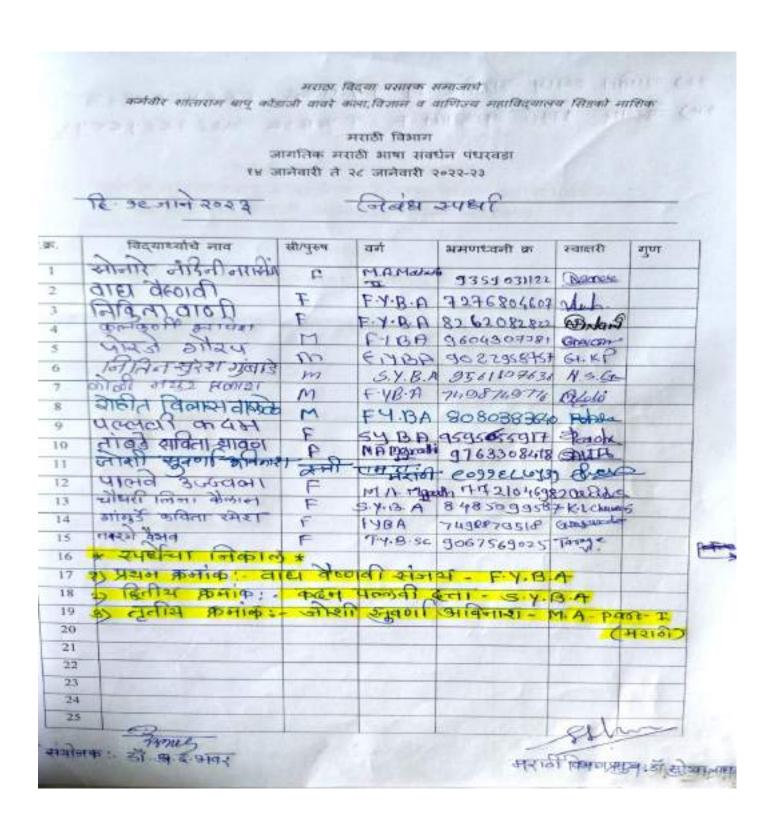

#### **Evidence of Success**

• Knowledge of the interconnections between the body, the breath, the mind, and the emotions in the context of maintaining resilience and well-being

• In this programme, participants acquired skills useful in saving lives from animal bites, road accidents, epidemics of communicable diseases, trauma and cardiac arrest, fire, and overall health awareness. Due to this webinar series, 864 teachers, students, and citizens benefited.

outstanding activities included in this practising is that the institute organises self-defence programmes for female students. It helps boost the confidence level of the students. Yoga is now the best practice for improving individual health and improving physical, mental, social, and emotional fitness, as well as immunity power. Our institution has organised a Basic Yoga Certificate course and an Advanced Yoga Certificate course jointly with the Maharashtra Government's District Sports Office in Nashik. In this practical training of yoga asanas, pranayams, and meditations, the Gymkhana Department publishes health awareness yoga articles weekly in the Sakal Newspaper. Improvements have been seen in the health of students due to these programmes. The institute organised a State Level Conference on 'Healthy and Fit India through Yogic Science Conference" with Savitribai Phule Pune University and District Sports Office Nashik. Due to the lockdown period, instead of physical training, there were organised online programmes.

The institute organises yoga training and personality development programmes for the students of various faculties. World Yoga Day is celebrated under" Health Consciousness Practice," in which faculty members as well as students participate in large numbers. To develop leadership qualities among the students and make them courageous, the institute organises 'Giryarohan Shibir' (trekking camp).

Also, the International Yoga Day programme (health awareness), the Fit India movement programme (fitness awareness in society), World Suryanamaskara Day (fitness awareness in society), the Yogathon (health awareness programme), the state conference Healthy & Fit India through Yogic Science, and the Lokmat Mahamarathon (fitness awareness in society) were organised.