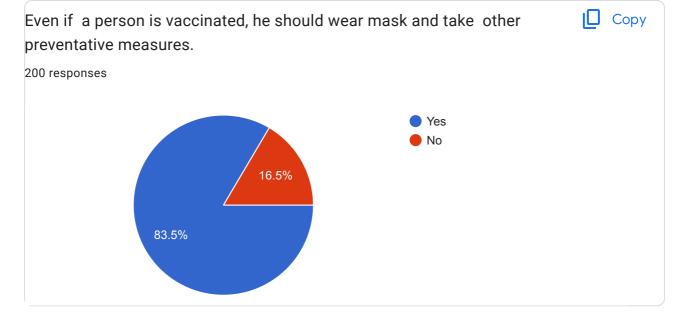

#### Goal:

Gender mainstreaming wants to contribute towards a gender-sensitive society where agreement between individuals united around a common goal, opportunities, and responsibilities are shared by women and men in equal measure.