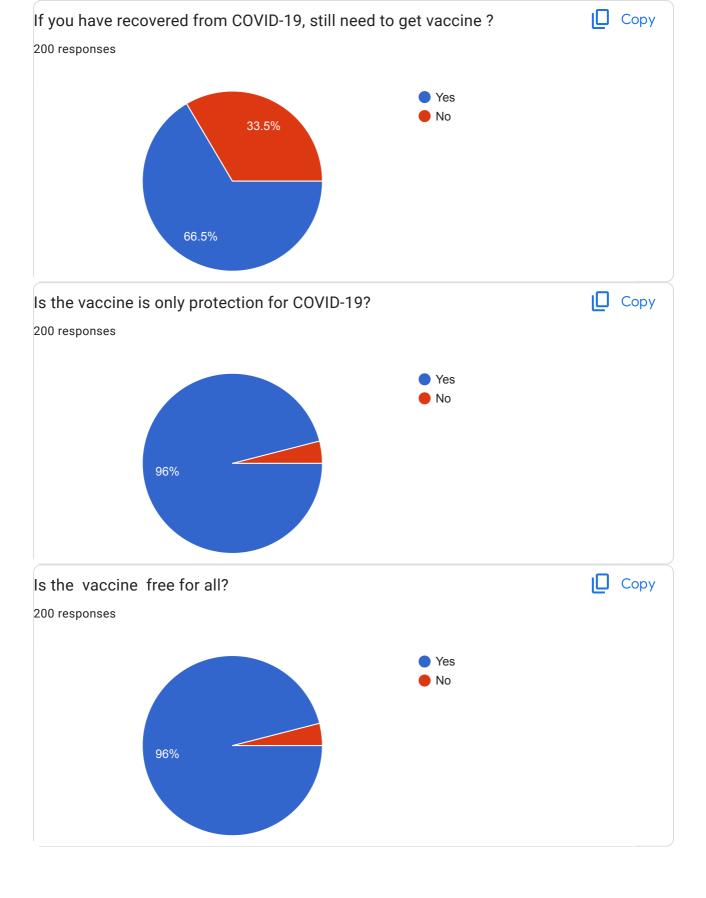

#### **INDEX**

| Sr.<br>No. | Name of the Event/<br>Programme/ Workshop/<br>Seminar                                | Name of the<br>Department | Name of the<br>Coordinator                            | Date/<br>Period                |
|------------|--------------------------------------------------------------------------------------|---------------------------|-------------------------------------------------------|--------------------------------|
| 1          | Guest Lecture on Traffic<br>Awareness                                                | Economics                 | Ms. Nisal A.P& Dr.<br>Sadhana Patil                   | 18/10/2023                     |
| 2          | World TB Day Awareness<br>Program                                                    | NSS                       | Dr. Ravindra Ahire                                    | 24/03/2023                     |
| 3          | Azad Hind Chi Gatha (Drama)                                                          | NSS                       | Dr. Ravindra Ahire                                    | 23/03/2023                     |
| 4          | Shivneri Trekking Tour                                                               | NSS                       | Dr. Ravindra Ahire                                    | 20/02/2023                     |
| 5          | Alumina Meeting                                                                      | Economics                 | Dr. Sadhna Patil, Dr. D.<br>N. Kare, Prof. Nisal A. P | 15/02/2023                     |
| 6          | भूतपूर्व छात्र संघ सभा                                                               | Hindi                     | प्रो(डॉ)मंजूर सय्यद, डॉ.मनीषा नाठे,<br>डॉ.गीता परमार  | 15/02/2023                     |
| 7          | Blood Sugar Estimation Camp                                                          | Microbiology              | Dr. Smt. M. S. Girase                                 | 14/02/2023                     |
| 8          | COVID-19 vaccination survey                                                          | Microbiology              | Dr. Smt. M. S. Girase                                 | 14/02/2023                     |
| 9          | Special Camp Activities                                                              | NSS                       | Dr. Ravindra Ahire                                    | 08/02/2023<br>to<br>14/02/2023 |
| 10         | Alumni Meet                                                                          | English                   | Prof. Uddhav Ashturkar                                | 12/02/2023                     |
| 11         | Survey-Economic& Social<br>Survey of GirnareVillage,<br>Nashik                       | Economics                 | Dr. Sadhana Patil                                     | 10/02/2023                     |
| 12         | Biodiversity at Girnare Village                                                      | Zoology                   | Dr. Mayura S. Patil                                   | 10/02/2023                     |
| 13         | One day workshop on NAAC:<br>Modalities, Preparation and<br>Enhancing the NAAC grade | IQAC                      | Dr. D. N. Pawar (IQAC<br>Coordinator)                 | 08/02/2023                     |
| 14         | Guest Lecture on Recent Trends<br>in Business Administration<br>among Students       | Commerce                  | Dr.Sujata Shivaji Gadakh                              | 04/02/2023                     |
| 15         | NEP Workshop                                                                         | IQAC &<br>Chemistry       | Dr. D. N. Pawar & Dr.<br>N.N. Nikam                   | 03/02/2023<br>to<br>04/02/2023 |