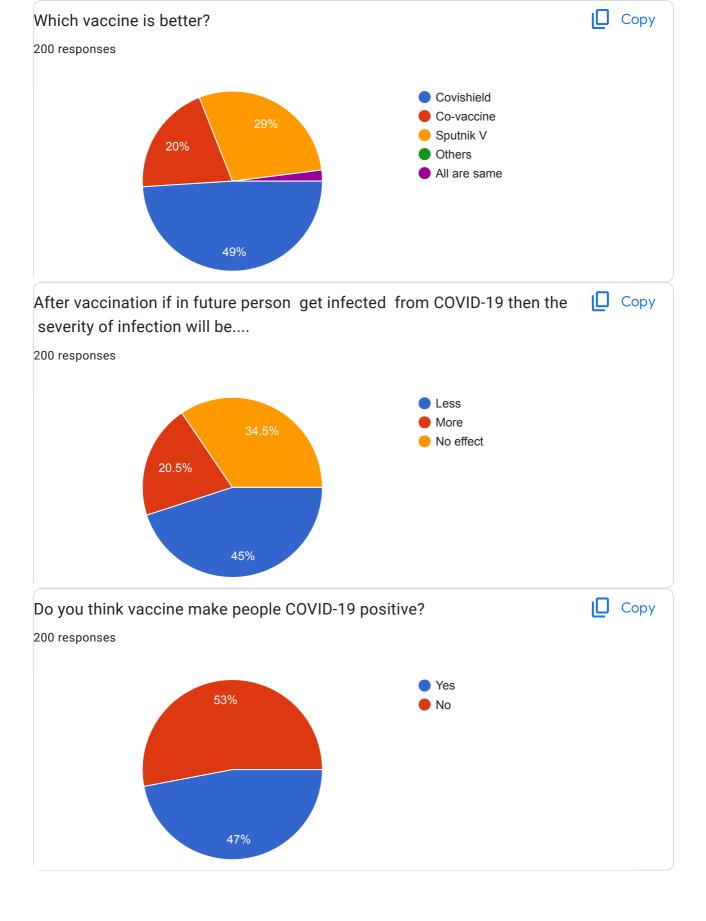

#### Goal:

Gender mainstreaming wants to contribute towards a gender-sensitive society where agreement between individuals united around a common goal, opportunities, and responsibilities are shared by women and men in equal measure.