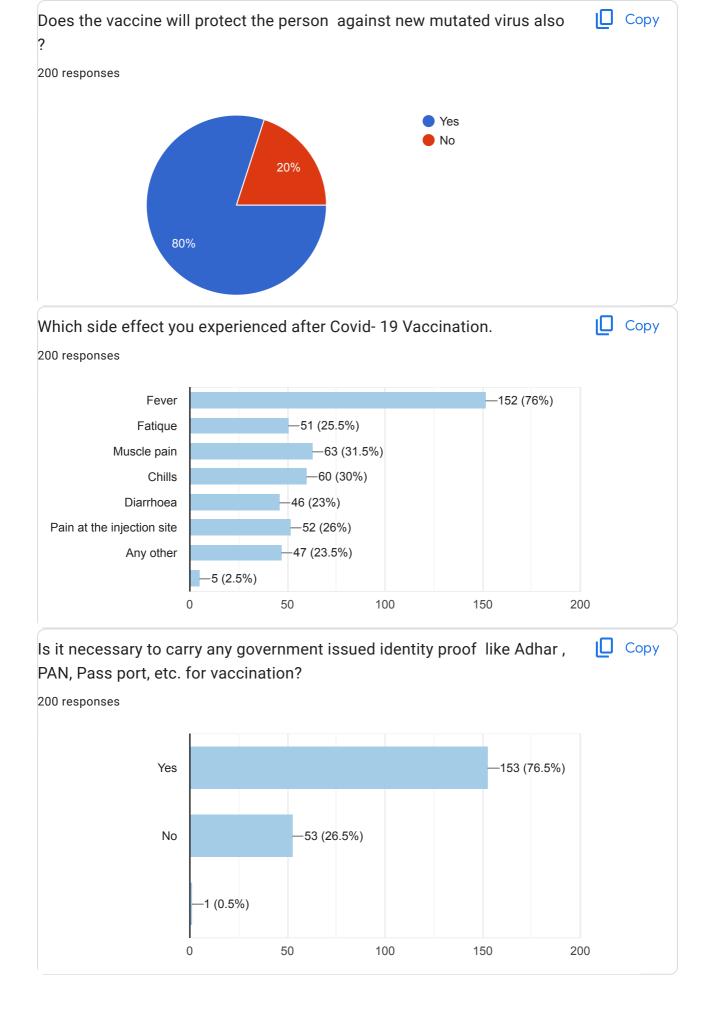

#### Goal:

Gender mainstreaming wants to contribute towards a gender-sensitive society where agreement between individuals united around a common goal, opportunities, and responsibilities are shared by women and men in equal measure.