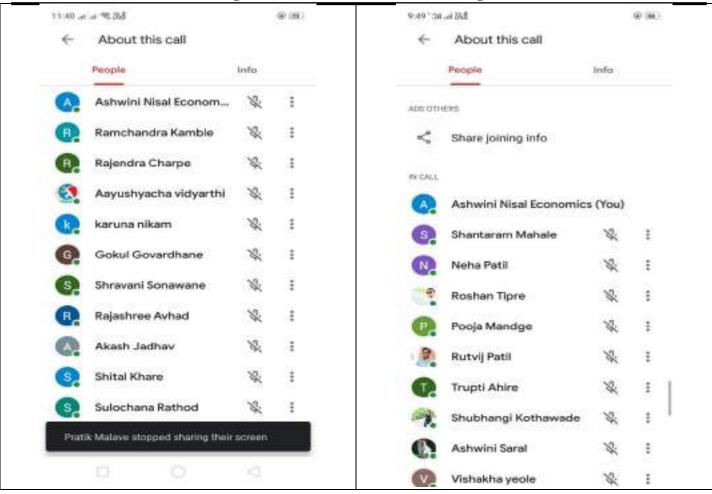

#### Internal Quality Assurance Cell (2022-2023) Report of Event/Programme-

| Name of the Department/ committee                     | Economics                                 |                             |                          |  |
|-------------------------------------------------------|-------------------------------------------|-----------------------------|--------------------------|--|
| Name of the Coordinator                               | Dr.S.V Patil&Ms.Nisal A.P                 |                             |                          |  |
| Title of the Event/ Programme                         | <b>Guest Lecture on Traffic Awareness</b> |                             |                          |  |
| Date /Period of Event/ Programme                      | 1/10/2022 T                               | ime-8.30 am                 |                          |  |
| Objective of the event/Programme                      | 1.Students to                             | get detailed informa        | tion about Traffic       |  |
|                                                       | Awareness &                               | Road Safety Campa           | ign.                     |  |
| Sponsored Agency /Institute                           | KSKW CIDC                                 | O COLLEGE NASI              | HIK                      |  |
| No. of the Teacher involved in organizing activity-   | Male:                                     | Female: 02                  | Total: 02                |  |
| No. of the Students involved in organizing activity-  | Male :02                                  | Female :02                  | Total: 04                |  |
| Total involved in organizing activity-                | Male: -02                                 | Female: 04                  | Total: 06                |  |
| No. of the Participant- Students                      | Male: 35                                  | Female: 120                 | Total: 155               |  |
| No. of the Participant- Teachers                      | Male : 02                                 | Female: 02                  | Total: 04                |  |
| No. of the Participants other than Teachers/ Students | Male :04                                  | Female :01                  | Total :05                |  |
| Total Participants-                                   | Male: 41                                  | Female: 123                 | Total : 164              |  |
| Name of the Expert /Invitee/Lecturer                  | Mr. Kamlaka                               | ar Bag                      |                          |  |
| (With Designation, Contact, Address & email           | Dist. chairpe                             | rson- Traffic Awar          | eness                    |  |
| etc.)                                                 | Layan's Clul                              | o of International <b>D</b> | District-3234 D2         |  |
|                                                       | Contact No-7                              | Contact No-7378787804       |                          |  |
|                                                       | <b>Email-dwive</b>                        | di93@gmail.com              |                          |  |
| Impact of extension activities in sensitizing         | 1.Awareness                               | was created among t         | he students about        |  |
| students to social issues and holistic development.   | Traffic Aware                             | eness & Road Safety         | •                        |  |
| (Two lines)                                           | 2. Awareness                              | was created about w         | hy the number of         |  |
|                                                       | accidents inc                             | reased and how it ca        | n be reduced.            |  |
| Outcome of the activity                               | Awareness w                               | as created among th         | e students about Traffic |  |
|                                                       | Awareness & Road Safety.                  |                             |                          |  |
|                                                       |                                           |                             |                          |  |
| Venue of the Event/ Programme                         | KSKW CIDO                                 | CO COLLEGE NA               | SHIK                     |  |
|                                                       | Seminar Hal                               | l New Budling.              |                          |  |

Ruisal.

Ms. A.P. Nisal Coordinator Syph2

**Dr.S.V.Patil** HOD

Panolar

**Dr.D.N. Pawar** IQAC, Coordinator

**Prof. (Dr). S.K.Kushare**Principal