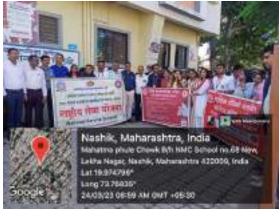

#### Report of Event/Programme

| Name of the Department/ committee                         | National Serv      | ice Scheme                                 |                                                                                 |
|-----------------------------------------------------------|--------------------|--------------------------------------------|---------------------------------------------------------------------------------|
| Name of the Coordinator                                   | Dr. Ravindra Ahire |                                            |                                                                                 |
| Title of the Event/ Programme                             | World TB Da        | y Awareness Progr                          | am                                                                              |
| Date /Period of Event/ Programme                          | 24/03/2023         |                                            |                                                                                 |
| Objective of the event/Programme                          | awareness abou     | ut the devastating he of tuberculosis (TB) | TB Day to raise public ealth, social and economic and to step up efforts to end |
| Sponsored Agency /Institute                               |                    | pal Hospital CIDCC<br>e, Uttamnagar, Cidc  | O & K.S.K.W. Arts, Science o, Nashik                                            |
| No. of the Teacher involved in organizing activity-       | Male: 02           | Female: 01                                 | Total: 03                                                                       |
| No. of the Students involved in organizing activity-      | Male: 14           | Female: 28                                 | Total: 42                                                                       |
| Total involved in organizing activity-                    | Male : 16          | Female: 29                                 | Total: 45                                                                       |
| No. of the Participant- Students                          | Male: 14           | Female: 28                                 | Total: 42                                                                       |
| No. of the Participant- Teachers                          | Male: 02           | Female: 01                                 | Total: 03                                                                       |
| No. of the Participants other than Teachers/ Students     | Male: 01           | Female: 00                                 | Total: 01                                                                       |
| Total Participants-                                       | Male: 17           | Female: 29                                 | Total: 46                                                                       |
| Name of the Expert /Invitee/Lecturer                      | Shri. Bharat 2     | Zambare                                    |                                                                                 |
| (With Designation, Contact, Address & email etc.)         |                    | MC Hospital Cidco,                         |                                                                                 |
| Impact of extension activities in sensitizing students to | World Tubercu      | ılosis Day is comme                        | morated annually on                                                             |
| social issues and holistic development.( Two lines)       |                    | ise public awarene                         |                                                                                 |
|                                                           |                    |                                            | onomic consequences                                                             |
| Outcome of the activity                                   | •                  | areness and to step                        | up efforts to end the global                                                    |
|                                                           | TB epidemic.       |                                            |                                                                                 |
| Venue of the Event/ Programme                             |                    | ipal Hospital, Acha                        | nak Chowk, CIDCO,                                                               |
|                                                           | Nashik.            |                                            |                                                                                 |

Awareness Programme with NMC Hospital Officer of CIDCO Area

Awareness Rally with NSS Volunteers of the college.