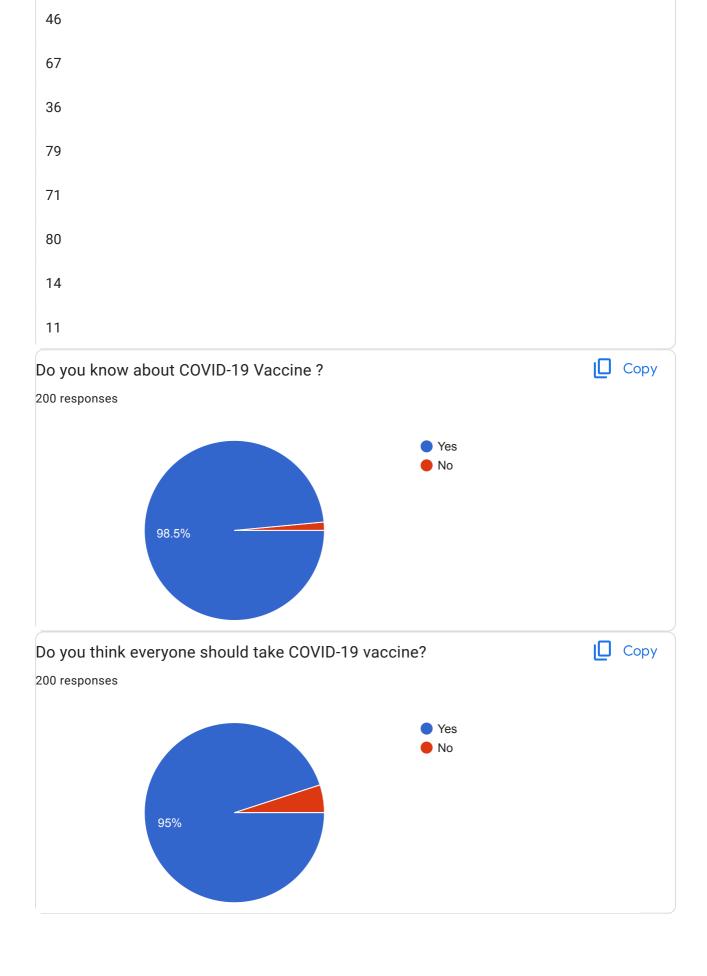

#### **INDEX**

| Sr.<br>No. | Name of the Event/<br>Programme/ Workshop/<br>Seminar                                | Name of the<br>Department | Name of the<br>Coordinator                            | Date/<br>Period                |
|------------|--------------------------------------------------------------------------------------|---------------------------|-------------------------------------------------------|--------------------------------|
| 1          | Guest Lecture on Traffic<br>Awareness                                                | Economics                 | Ms. Nisal A.P& Dr.<br>Sadhana Patil                   | 18/10/2023                     |
| 2          | World TB Day Awareness<br>Program                                                    | NSS                       | Dr. Ravindra Ahire                                    | 24/03/2023                     |
| 3          | Azad Hind Chi Gatha (Drama)                                                          | NSS                       | Dr. Ravindra Ahire                                    | 23/03/2023                     |
| 4          | Shivneri Trekking Tour                                                               | NSS                       | Dr. Ravindra Ahire                                    | 20/02/2023                     |
| 5          | Alumina Meeting                                                                      | Economics                 | Dr. Sadhna Patil, Dr. D.<br>N. Kare, Prof. Nisal A. P | 15/02/2023                     |
| 6          | भूतपूर्व छात्र संघ सभा                                                               | Hindi                     | प्रो(डॉ)मंजूर सय्यद, डॉ.मनीषा नाठे,<br>डॉ.गीता परमार  | 15/02/2023                     |
| 7          | Blood Sugar Estimation Camp                                                          | Microbiology              | Dr. Smt. M. S. Girase                                 | 14/02/2023                     |
| 8          | COVID-19 vaccination survey                                                          | Microbiology              | Dr. Smt. M. S. Girase                                 | 14/02/2023                     |
| 9          | Special Camp Activities                                                              | NSS                       | Dr. Ravindra Ahire                                    | 08/02/2023<br>to<br>14/02/2023 |
| 10         | Alumni Meet                                                                          | English                   | Prof. Uddhav Ashturkar                                | 12/02/2023                     |
| 11         | Survey-Economic& Social<br>Survey of GirnareVillage,<br>Nashik                       | Economics                 | Dr. Sadhana Patil                                     | 10/02/2023                     |
| 12         | Biodiversity at Girnare Village                                                      | Zoology                   | Dr. Mayura S. Patil                                   | 10/02/2023                     |
| 13         | One day workshop on NAAC:<br>Modalities, Preparation and<br>Enhancing the NAAC grade | IQAC                      | Dr. D. N. Pawar (IQAC<br>Coordinator)                 | 08/02/2023                     |
| 14         | Guest Lecture on Recent Trends<br>in Business Administration<br>among Students       | Commerce                  | Dr.Sujata Shivaji Gadakh                              | 04/02/2023                     |
| 15         | NEP Workshop                                                                         | IQAC &<br>Chemistry       | Dr. D. N. Pawar & Dr.<br>N.N. Nikam                   | 03/02/2023<br>to<br>04/02/2023 |