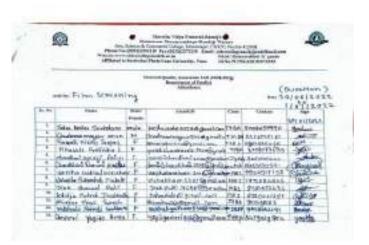

Photo (with captions) - JPEG format (Any 1-2 Selected photos)

Complay

**Dr.D.N. Pawar** IQAC, Coordinator

Coordinator

**Dr. J.D. Sonkhaskar**Principal