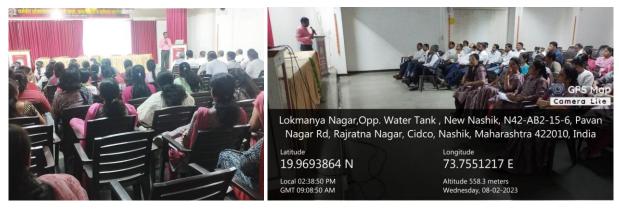

| Name of the Department               | IQAC                                                                                                                                                                                                          |
|--------------------------------------|---------------------------------------------------------------------------------------------------------------------------------------------------------------------------------------------------------------|
| Name of the Co-ordinator             | Dr.Smt. Nikam N.P.                                                                                                                                                                                            |
| Title of the Event/ Programme        | State level Workshop on "National Education Workshop-<br>Multidisciplinary Education."                                                                                                                        |
| Date /Period of Event                | 3/02/2023 to 4/02/2023                                                                                                                                                                                        |
| Objective of the event/<br>Programme | <ul><li>To create awareness about the New education policy</li><li>To provide guidance related to changing scenario of education</li></ul>                                                                    |
|                                      | •To solve some difficulties regarding the implementation of new education policy                                                                                                                              |
| Sponsored Agency /Institute          | Savitribai Phule Pune University, Pune                                                                                                                                                                        |
| Total No. of the Participant         | SPPU affiliated colleges-31,<br>Other University participants-10<br>Total :41                                                                                                                                 |
| Name of the Expert                   | Dr. V.B.Gaikwad (KTHM College ,Nashik)<br>Shri .Sanjay Bhamare (Project Manager,MCED,Nashik)<br>Dr.Sandhya Khedekar (Principal,GES College,Sangamner)<br>Dr.Shard Pasale (Asso. Prof.,Thakure College Mumbai) |
| Venue of the Event                   | The Institute                                                                                                                                                                                                 |
| Programme Outcome                    | Educational flexibility, so that learners have the ability to choose<br>their learning trajectories and programmes, and thereby choose<br>their own paths in life according to their talents and interests;   |