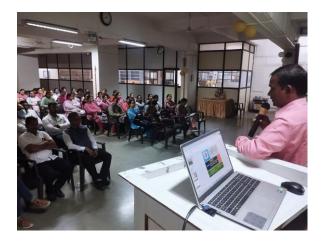

#### Internal Quality Assurance Cell (2022-2023) Report of Event/ Programme

| Name of the Department/ committee | Internal Quality Assurance Cell (IQAC)           |  |  |
|-----------------------------------|--------------------------------------------------|--|--|
| Name of the Event Coordinator     | Dr. D. N. Pawar (IQAC Coordinator)               |  |  |
| Title of the Event/ Programme     | One day workshop on NAAC: Modalities,            |  |  |
|                                   | Preparation and Enhancing the NAAC grade         |  |  |
| Date /Period of Event/ Programme  | 08/02/2023                                       |  |  |
| Objective of the event/Programme  | 1. To introduced about new benchmarks and SOP of |  |  |
|                                   | NAAC guidelines                                  |  |  |
|                                   | 2. To discuss quantity matrix of NAAC SSR        |  |  |
| Sponsored Agency /Institute       | KSKW Arts, Science & Commerce College,           |  |  |
|                                   | Uttamnagar, CIDCO, Nashik                        |  |  |
| Total No. Participant             | 53                                               |  |  |
| Name of the Expert                | Dr. Rajendra Zolekar, IQAC Coordinator           |  |  |
| /Invitee/Lecturer                 | KVN Naik Arts, Commerce and Science College,     |  |  |
|                                   | Nashik Mob-7588170717                            |  |  |
| Expenditure (Rs.)                 | Resource Persons: 1000/-                         |  |  |
| Venue of the Event/ Programme     | Seminar Hall, KSKW College, CIDCO, Nashik        |  |  |