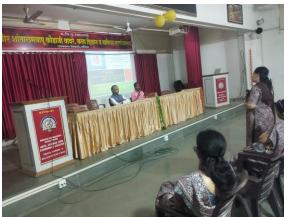

| Name of the Department               | IQAC                                                                                                                                                                                                          |
|--------------------------------------|---------------------------------------------------------------------------------------------------------------------------------------------------------------------------------------------------------------|
| Name of the Co-ordinator             | Dr.Smt. Nikam N.P.                                                                                                                                                                                            |
| Title of the Event/ Programme        | State level Workshop on "National Education Workshop-<br>Multidisciplinary Education."                                                                                                                        |
| Date /Period of Event                | 3/02/2023 to 4/02/2023                                                                                                                                                                                        |
| Objective of the event/<br>Programme | <ul><li>To create awareness about the New education policy</li><li>To provide guidance related to changing scenario of education</li></ul>                                                                    |
|                                      | •To solve some difficulties regarding the implementation of new education policy                                                                                                                              |
| Sponsored Agency /Institute          | Savitribai Phule Pune University, Pune                                                                                                                                                                        |
| Total No. of the Participant         | SPPU affiliated colleges-31,<br>Other University participants-10<br>Total :41                                                                                                                                 |
| Name of the Expert                   | Dr. V.B.Gaikwad (KTHM College ,Nashik)<br>Shri .Sanjay Bhamare (Project Manager,MCED,Nashik)<br>Dr.Sandhya Khedekar (Principal,GES College,Sangamner)<br>Dr.Shard Pasale (Asso. Prof.,Thakure College Mumbai) |
| Venue of the Event                   | The Institute                                                                                                                                                                                                 |
| Programme Outcome                    | Educational flexibility, so that learners have the ability to choose<br>their learning trajectories and programmes, and thereby choose<br>their own paths in life according to their talents and interests;   |