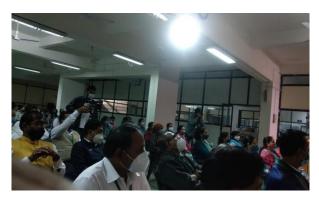

#### Internal Quality Assurance Cell (2022-2023) Report of Event/ Programme

| Name of the Department/ committee | Internal Quality Assurance Cell (IQAC)           |  |  |
|-----------------------------------|--------------------------------------------------|--|--|
| Name of the Event Coordinator     | Dr. D. N. Pawar (IQAC Coordinator)               |  |  |
| Title of the Event/ Programme     | One day workshop on NAAC: Modalities,            |  |  |
|                                   | Preparation and Enhancing the NAAC grade         |  |  |
| Date /Period of Event/ Programme  | 08/02/2023                                       |  |  |
| Objective of the event/Programme  | 1. To introduced about new benchmarks and SOP of |  |  |
|                                   | NAAC guidelines                                  |  |  |
|                                   | 2. To discuss quantity matrix of NAAC SSR        |  |  |
| Sponsored Agency /Institute       | KSKW Arts, Science & Commerce College,           |  |  |
|                                   | Uttamnagar, CIDCO, Nashik                        |  |  |
| Total No. Participant             | 53                                               |  |  |
| Name of the Expert                | Dr. Rajendra Zolekar, IQAC Coordinator           |  |  |
| /Invitee/Lecturer                 | KVN Naik Arts, Commerce and Science College,     |  |  |
|                                   | Nashik Mob-7588170717                            |  |  |
| Expenditure (Rs.)                 | Resource Persons: 1000/-                         |  |  |
| Venue of the Event/ Programme     | Seminar Hall, KSKW College, CIDCO, Nashik        |  |  |

Dr. D. N. Pawar Coordinator Dr. D. N. Pawar IQAC Coordinator Dr. J. D. Sonkhaskar Principal