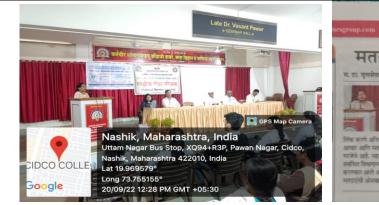

|                            |                             |  |
| Outcome of the activity                                   | All participants                                                                                             | s decided to enroll the    | eir names in voter list for |  |
|                                                           | upcoming elect                                                                                               | tions.                     |                             |  |
| Venue of the Event/ Programme                             | Seminar hall                                                                                                 |                            |                             |  |





Dr. Swati Thavil Addressing to the Students

Quientit Dr. R.A.Ahire Coordinator

Dr.D.N. Pawar IQAC, Coordinator

Th Dr. J.D. Sonkhaskar, Principal





Arts, Science & Commerce College, Uttamnagar, CIDCO, Nashik-422008.

Phone No.:(0253)2391110 Fax:(0253)2372210 Email: cidcocollegenasik@rediffmail.com Website:www.cidcocollegenashik.ac.in

NAAC Reaccredited 'A' grade

|      | कर्मवीर शांतारामबापू कोंडाजी व<br>अंतर्गत गुणवत्ता सुधार र                                     | मराठा विद्या प्रसारक<br>वरे कला विज्ञान व<br>कक्ष,राष्ट्रीय सेवा र<br>यांच्या संयुक्त वि<br>गेळखपत्रास अ | व वाणिज्य महाविद्यालय उत्तमनगर, सिडको, ना<br>प्रोजना व जिल्हाधिकारी कार्यालय नाशिक<br>द्यमाने आयोजित<br>ाधारकार्ड जोडणी प्रशिक्षण <u>कार्यशाळा</u> | 121 = 70-<br>(11)<br>शिक. |
|------|---------------------------