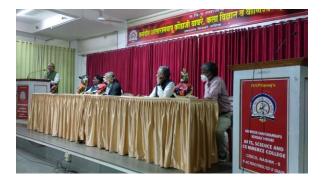

| Name of the Department               | IQAC                                                                                                                                                                                                          |
|--------------------------------------|---------------------------------------------------------------------------------------------------------------------------------------------------------------------------------------------------------------|
| Name of the Co-ordinator             | Dr.Smt. Nikam N.P.                                                                                                                                                                                            |
| Title of the Event/ Programme        | State level Workshop on "National Education Workshop-<br>Multidisciplinary Education."                                                                                                                        |
| Date /Period of Event                | 3/02/2023 to 4/02/2023                                                                                                                                                                                        |
| Objective of the event/<br>Programme | <ul><li>To create awareness about the New education policy</li><li>To provide guidance related to changing scenario of education</li></ul>                                                                    |
|                                      | •To solve some difficulties regarding the implementation of new education policy                                                                                                                              |
| Sponsored Agency /Institute          | Savitribai Phule Pune University, Pune                                                                                                                                                                        |
| Total No. of the Participant         | SPPU affiliated colleges-31,<br>Other University participants-10<br>Total :41                                                                                                                                 |
| Name of the Expert                   | Dr. V.B.Gaikwad (KTHM College ,Nashik)<br>Shri .Sanjay Bhamare (Project Manager,MCED,Nashik)<br>Dr.Sandhya Khedekar (Principal,GES College,Sangamner)<br>Dr.Shard Pasale (Asso. Prof.,Thakure College Mumbai) |
| Venue of the Event                   | The Institute                                                                                                                                                                                                 |
| Programme Outcome                    | Educational flexibility, so that learners have the ability to choose<br>their learning trajectories and programmes, and thereby choose<br>their own paths in life according to their talents and interests;   |

de 558.2

Dr.Smt. N.P.Nikam Co-ordinator

Dr. D.N.Pawar IQAC, Co-ordinator

Prof.Dr.S.K.Kushare Principal