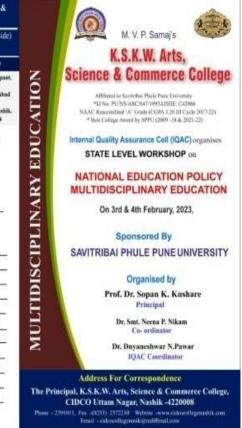

| Name of the Department               | IQAC                                                                                                                                                                                                          |
|--------------------------------------|---------------------------------------------------------------------------------------------------------------------------------------------------------------------------------------------------------------|
| Name of the Co-ordinator             | Dr.Smt. Nikam N.P.                                                                                                                                                                                            |
| Title of the Event/ Programme        | State level Workshop on "National Education Workshop-<br>Multidisciplinary Education."                                                                                                                        |
| Date /Period of Event                | 3/02/2023 to 4/02/2023                                                                                                                                                                                        |
| Objective of the event/<br>Programme | <ul><li>To create awareness about the New education policy</li><li>To provide guidance related to changing scenario of education</li></ul>                                                                    |
|                                      | •To solve some difficulties regarding the implementation of new education policy                                                                                                                              |
| Sponsored Agency /Institute          | Savitribai Phule Pune University, Pune                                                                                                                                                                        |
| Total No. of the Participant         | SPPU affiliated colleges-31,<br>Other University participants-10<br>Total :41                                                                                                                                 |
| Name of the Expert                   | Dr. V.B.Gaikwad (KTHM College ,Nashik)<br>Shri .Sanjay Bhamare (Project Manager,MCED,Nashik)<br>Dr.Sandhya Khedekar (Principal,GES College,Sangamner)<br>Dr.Shard Pasale (Asso. Prof.,Thakure College Mumbai) |
| Venue of the Event                   | The Institute                                                                                                                                                                                                 |
| Programme Outcome                    | Educational flexibility, so that learners have the ability to choose<br>their learning trajectories and programmes, and thereby choose<br>their own paths in life according to their talents and interests;   |

#### Invitation

Dear Colleagues, It gives us immerse pleasure to cordially invite you to participate in a Two Day Static Level Workshop on "NationalEducationPolicy2020" sponsored by S. P. Pane University, Pune, will be held on 03 and 04 February 2023. You are requested to attend the workshop by taking part in the deliberation.