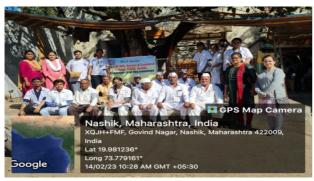

Photo with captions) - JPEG format (Any 1-2 Selected photos)

One Day workshop on Nirbhay Kanya Abhiyan (Fearless Girls Scheme)

Dr. Milind R. Thorat
Student Development Officer
K.S.K.W. Arts, Sci. & Com.College,
CIDCO, Nashik-98.