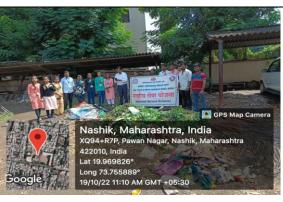

Photo with captions) - JPEG format (Any 1-2 Selected photos)

One Day workshop on Nirbhay Kanya Abhiyan (Fearless Girls Scheme)

Dr. Milind R. Thorat
Student Development Officer
K.S.K.W. Arts, Sci. & Com.College,
CIDCO, Nashik-98.