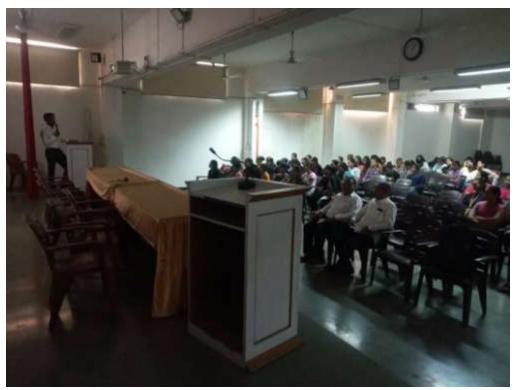

Affiliated to Savitribai Phule Pune University, Pune

Id.No.PU/NS/ASC/047/1993

Internal Quality Assurance Cell (2022-23)
Report of Event/Programme

| Report of Event/110gramme                              |                                                       |  |  |
|--------------------------------------------------------|-------------------------------------------------------|--|--|
| Name of the Department/ committee                      | <b>Board of Students Development</b>                  |  |  |
| Name of the Coordinator                                | Dr. Milind R. Thorat                                  |  |  |
| Title of the Event/ Programme                          | Nirbhay Kanya Abhiyan (Fearless Girls Scheme)         |  |  |
|                                                        | One Day Workshop                                      |  |  |
| Date /Period of Event/ Programme                       | 13 <sup>th</sup> January 2023                         |  |  |
| Objective of the event/Programme                       | 1. To develop personality of girls students.          |  |  |
|                                                        | 2. To improve self confidence in girls students.      |  |  |
|                                                        | 3. To guide girls students regarding self Health.     |  |  |
| Sponsored Agency /Institute                            | Savitribai Phule Pune University                      |  |  |
| No. of the Teacher involved in organizing activity     | Male: 03 Female: 05 Total: 08                         |  |  |
| No. of the Students involved in organizing activity    | Male: 00 Female: 10 Total: 10                         |  |  |
| Total involved in organizing activity-                 | Male: 03 Female: 15 Total: 18                         |  |  |
| No. of the Participant- Students                       | Male: 00 Female: 111 Total: 111                       |  |  |
| No. of the Participant- Teachers                       | Male: 03 Female: 05 Total: 08                         |  |  |
| No. of the Participants other than Teachers/ Students  | Male: 04 Female: 00 Total: 04                         |  |  |
| Total Participants-                                    | Male: 07 Female: 116 Total: 133                       |  |  |
| Name of the Expert /Invitee/Lecturer                   | 1. Hon. Ashwinitai Boraste, Social Worker             |  |  |
|                                                        | Mo. 9823094211, borasteashwini@gmail.com              |  |  |
|                                                        | 2. Hon. Sonali Pathak, Behavioral Trainer             |  |  |
|                                                        | Mo. 02532471951                                       |  |  |
|                                                        | 3. Hon. Dr. Pratibha Aundhkar, Doctor                 |  |  |
|                                                        | Mo. 9881333669                                        |  |  |
| Impact of extension activities in sensitizing students | Girls students can guide other girls to develop our   |  |  |
| to social issues and holistic development. (Two lines) |                                                       |  |  |
| Outcome of the activity                                | 1. Increased awareness about personality              |  |  |
|                                                        | v                                                     |  |  |
|                                                        | development among the girls students.                 |  |  |
|                                                        | 2. Improved self confidence in girls students.        |  |  |
| Various of the Erick/ Discourses                       | 3. Girls students got knowledge regarding self health |  |  |
| Venue of the Event/ Programme                          | Dr. V.N. Pawar Seminar Hall                           |  |  |

Photo with captions) - JPEG format (Any 1-2 Selected photos)

One Day workshop on Nirbhay Kanya Abhiyan (Fearless Girls Scheme)

Dr. Milind R. Thorat
Student Development Officer
K.S.K.W. Arts, Sci. & Com.College,
CIDCO, Nashik-98.