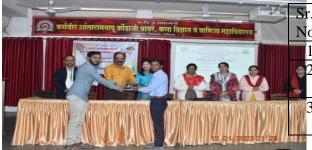

Photo with captions) - JPEG format (Any 1-2 Selected photos)

One Day workshop on Nirbhay Kanya Abhiyan (Fearless Girls Scheme)

Dr. Milind R. Thorat
Student Development Officer
K.S.K.W. Arts, Sci. & Com.College,
CIDCO, Nashik-98.

### निर्भय कन्या अभियान

दि. 99 /0१/२०२३