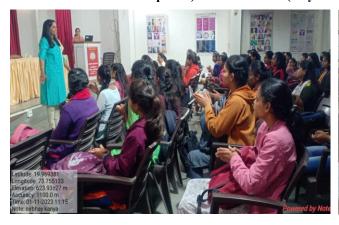

Photo with captions) - JPEG format (Any 1-2 Selected photos)

One Day workshop on Nirbhay Kanya Abhiyan (Fearless Girls Scheme)

Dr. Milind R. Thorat
Student Development Officer
K.S.K.W. Arts, Sci. & Com.College,
CIDCO, Nashik-98.

### निर्भय कन्या अभियान

दि. 99 /0१/२०२३