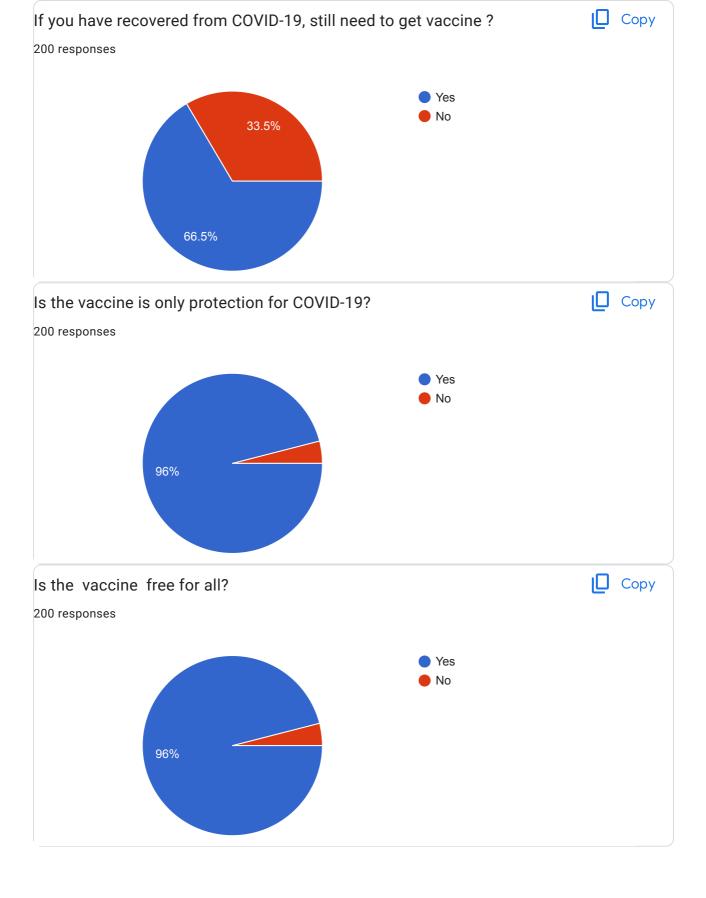

### Karmaveer Shantarambapu Kondaji Wavare

Arts, Science & Commerce College, Uttamnagar, CIDCO, Nashik-422008.

Phone No.:(0253)2391110 Fax:(0253)2372210 Email: cidcocollegenasik@rediffmail.com Website:www.cidcocollegenashik.ac.in NAAC Reaccredited 'A' grade