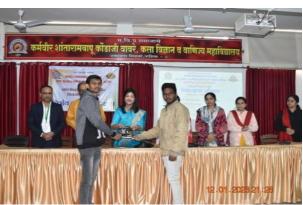

Photo with captions) - JPEG format (Any 1-2 Selected photos)

One Day workshop on Nirbhay Kanya Abhiyan (Fearless Girls Scheme)

Dr. Milind R. Thorat
Student Development Officer
K.S.K.W. Arts, Sci. & Com.College,
CIDCO, Nashik-98.

### निर्भय कन्या अभियान

दि. 99 /0१/२०२३