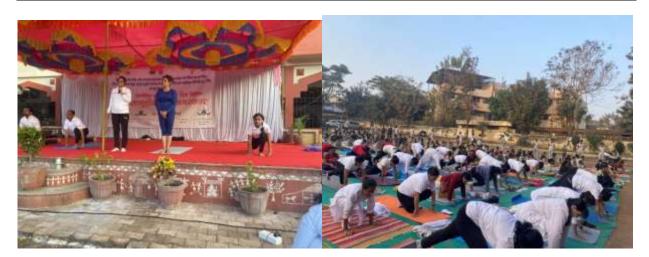

Affiliated to Savitribai Phule Pune University, Pune

Id.No.PU/NS/ASC/047/1993

Internal Quality Assurance Cell (2022-23)
Report of Event/Programme

| Report of Event/110gramme                              |                                                       |  |  |
|--------------------------------------------------------|-------------------------------------------------------|--|--|
| Name of the Department/ committee                      | <b>Board of Students Development</b>                  |  |  |
| Name of the Coordinator                                | Dr. Milind R. Thorat                                  |  |  |
| Title of the Event/ Programme                          | Nirbhay Kanya Abhiyan (Fearless Girls Scheme)         |  |  |
|                                                        | One Day Workshop                                      |  |  |
| Date /Period of Event/ Programme                       | 13 <sup>th</sup> January 2023                         |  |  |
| Objective of the event/Programme                       | 1. To develop personality of girls students.          |  |  |
|                                                        | 2. To improve self confidence in girls students.      |  |  |
|                                                        | 3. To guide girls students regarding self Health.     |  |  |
| Sponsored Agency /Institute                            | Savitribai Phule Pune University                      |  |  |
| No. of the Teacher involved in organizing activity     | Male: 03 Female: 05 Total: 08                         |  |  |
| No. of the Students involved in organizing activity    | Male: 00 Female: 10 Total: 10                         |  |  |
| Total involved in organizing activity-                 | Male: 03 Female: 15 Total: 18                         |  |  |
| No. of the Participant- Students                       | Male: 00 Female: 111 Total: 111                       |  |  |
| No. of the Participant- Teachers                       | Male: 03 Female: 05 Total: 08                         |  |  |
| No. of the Participants other than Teachers/ Students  | Male: 04 Female: 00 Total: 04                         |  |  |
| Total Participants-                                    | Male: 07 Female: 116 Total: 133                       |  |  |
| Name of the Expert /Invitee/Lecturer                   | 1. Hon. Ashwinitai Boraste, Social Worker             |  |  |
|                                                        | Mo. 9823094211, borasteashwini@gmail.com              |  |  |
|                                                        | 2. Hon. Sonali Pathak, Behavioral Trainer             |  |  |
|                                                        | Mo. 02532471951                                       |  |  |
|                                                        | 3. Hon. Dr. Pratibha Aundhkar, Doctor                 |  |  |
|                                                        | Mo. 9881333669                                        |  |  |
| Impact of extension activities in sensitizing students | Girls students can guide other girls to develop our   |  |  |
| to social issues and holistic development. (Two lines) |                                                       |  |  |
| Outcome of the activity                                | 1. Increased awareness about personality              |  |  |
|                                                        | v                                                     |  |  |
|                                                        | development among the girls students.                 |  |  |
|                                                        | 2. Improved self confidence in girls students.        |  |  |
| Various of the Erick/ Discourses                       | 3. Girls students got knowledge regarding self health |  |  |
| Venue of the Event/ Programme                          | Dr. V.N. Pawar Seminar Hall                           |  |  |

Photo with captions) - JPEG format (Any 1-2 Selected photos)

One Day workshop on Nirbhay Kanya Abhiyan (Fearless Girls Scheme)

Dr. Milind R. Thorat
Student Development Officer
K.S.K.W. Arts, Sci. & Com.College,
CIDCO, Nashik-98.