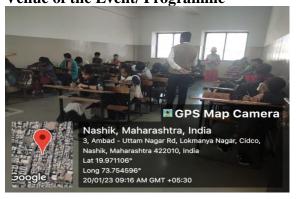

Affiliated to Savitribai Phule Pune University, Pune

Id.No.PU/NS/ASC/047/1993

Internal Quality Assurance Cell (2022-23)
Report of Event/Programme

| Report of Event/110gramme                              |                                                       |  |  |
|--------------------------------------------------------|-------------------------------------------------------|--|--|
| Name of the Department/ committee                      | <b>Board of Students Development</b>                  |  |  |
| Name of the Coordinator                                | Dr. Milind R. Thorat                                  |  |  |
| Title of the Event/ Programme                          | Nirbhay Kanya Abhiyan (Fearless Girls Scheme)         |  |  |
|                                                        | One Day Workshop                                      |  |  |
| Date /Period of Event/ Programme                       | 13 <sup>th</sup> January 2023                         |  |  |
| Objective of the event/Programme                       | 1. To develop personality of girls students.          |  |  |
|                                                        | 2. To improve self confidence in girls students.      |  |  |
|                                                        | 3. To guide girls students regarding self Health.     |  |  |
| Sponsored Agency /Institute                            | Savitribai Phule Pune University                      |  |  |
| No. of the Teacher involved in organizing activity     | Male: 03 Female: 05 Total: 08                         |  |  |
| No. of the Students involved in organizing activity    | Male: 00 Female: 10 Total: 10                         |  |  |
| Total involved in organizing activity-                 | Male: 03 Female: 15 Total: 18                         |  |  |
| No. of the Participant- Students                       | Male: 00 Female: 111 Total: 111                       |  |  |
| No. of the Participant- Teachers                       | Male: 03 Female: 05 Total: 08                         |  |  |
| No. of the Participants other than Teachers/ Students  | Male: 04 Female: 00 Total: 04                         |  |  |
| Total Participants-                                    | Male: 07 Female: 116 Total: 133                       |  |  |
| Name of the Expert /Invitee/Lecturer                   | 1. Hon. Ashwinitai Boraste, Social Worker             |  |  |
|                                                        | Mo. 9823094211, borasteashwini@gmail.com              |  |  |
|                                                        | 2. Hon. Sonali Pathak, Behavioral Trainer             |  |  |
|                                                        | Mo. 02532471951                                       |  |  |
|                                                        | 3. Hon. Dr. Pratibha Aundhkar, Doctor                 |  |  |
|                                                        | Mo. 9881333669                                        |  |  |
| Impact of extension activities in sensitizing students | Girls students can guide other girls to develop our   |  |  |
| to social issues and holistic development. (Two lines) |                                                       |  |  |
| Outcome of the activity                                | 1. Increased awareness about personality              |  |  |
|                                                        | v                                                     |  |  |
|                                                        | development among the girls students.                 |  |  |
|                                                        | 2. Improved self confidence in girls students.        |  |  |
| Various of the Erick/ Discourses                       | 3. Girls students got knowledge regarding self health |  |  |
| Venue of the Event/ Programme                          | Dr. V.N. Pawar Seminar Hall                           |  |  |