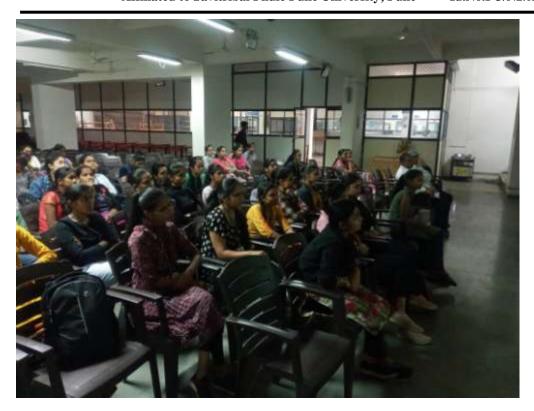

Photo with captions) - JPEG format (Any 1-2 Selected photos)

One Day workshop on Nirbhay Kanya Abhiyan (Fearless Girls Scheme)

Dr. Milind R. Thorat
Student Development Officer
K.S.K.W. Arts, Sci. & Com.College,
CIDCO, Nashik-98.