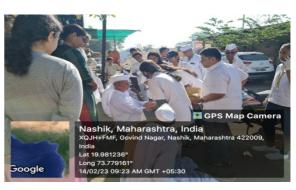

Photo with captions) - JPEG format (Any 1-2 Selected photos)

One Day workshop on Nirbhay Kanya Abhiyan (Fearless Girls Scheme)

Dr. Milind R. Thorat
Student Development Officer
K.S.K.W. Arts, Sci. & Com.College,
CIDCO, Nashik-98.