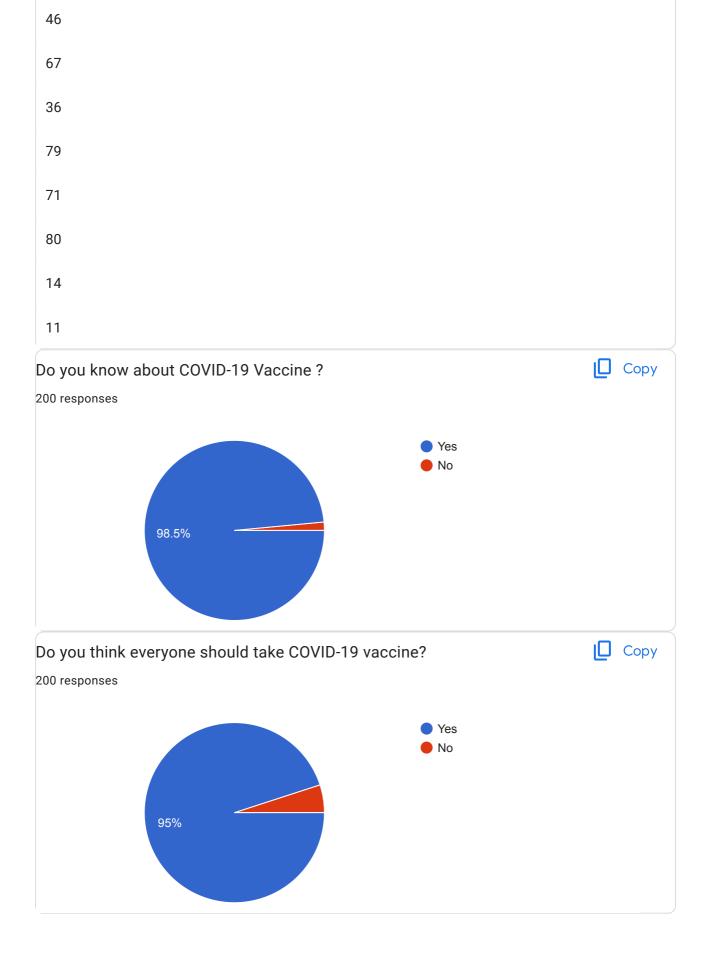

### Karmaveer Shantarambapu Kondaji Wavare

Arts, Science & Commerce College, Uttamnagar, CIDCO, Nashik-422008.

Phone No.:(0253)2391110 Fax:(0253)2372210 Email: cidcocollegenasik@rediffmail.com Website:www.cidcocollegenashik.ac.in NAAC Reaccredited 'A' grade