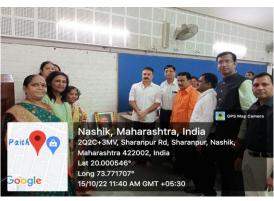

Photo with captions) - JPEG format (Any 1-2 Selected photos)

One Day workshop on Nirbhay Kanya Abhiyan (Fearless Girls Scheme)

Dr. Milind R. Thorat
Student Development Officer
K.S.K.W. Arts, Sci. & Com.College,
CIDCO, Nashik-98.