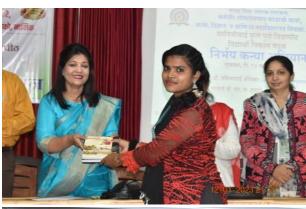

Photo with captions) - JPEG format (Any 1-2 Selected photos)

One Day workshop on Nirbhay Kanya Abhiyan (Fearless Girls Scheme)

Dr. Milind R. Thorat
Student Development Officer
K.S.K.W. Arts, Sci. & Com.College,
CIDCO, Nashik-98.

### निर्भय कन्या अभियान

दि. 99 /0१/२०२३