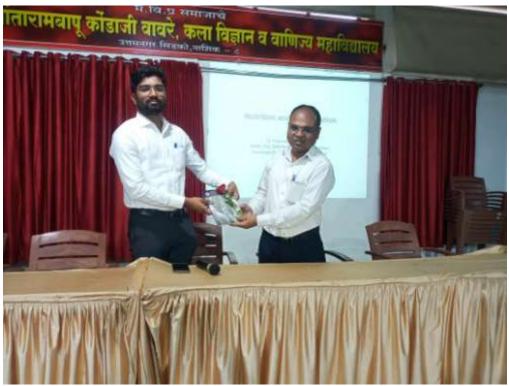

Affiliated to Savitribai Phule Pune University, Pune

Id.No.PU/NS/ASC/047/1993

Internal Quality Assurance Cell (2022-23)
Report of Event/Programme

| Report of Event/110gramme                              |                                                       |  |  |
|--------------------------------------------------------|-------------------------------------------------------|--|--|
| Name of the Department/ committee                      | <b>Board of Students Development</b>                  |  |  |
| Name of the Coordinator                                | Dr. Milind R. Thorat                                  |  |  |
| Title of the Event/ Programme                          | Nirbhay Kanya Abhiyan (Fearless Girls Scheme)         |  |  |
|                                                        | One Day Workshop                                      |  |  |
| Date /Period of Event/ Programme                       | 13 <sup>th</sup> January 2023                         |  |  |
| Objective of the event/Programme                       | 1. To develop personality of girls students.          |  |  |
|                                                        | 2. To improve self confidence in girls students.      |  |  |
|                                                        | 3. To guide girls students regarding self Health.     |  |  |
| Sponsored Agency /Institute                            | Savitribai Phule Pune University                      |  |  |
| No. of the Teacher involved in organizing activity     | Male: 03 Female: 05 Total: 08                         |  |  |
| No. of the Students involved in organizing activity    | Male: 00 Female: 10 Total: 10                         |  |  |
| Total involved in organizing activity-                 | Male: 03 Female: 15 Total: 18                         |  |  |
| No. of the Participant- Students                       | Male: 00 Female: 111 Total: 111                       |  |  |
| No. of the Participant- Teachers                       | Male: 03 Female: 05 Total: 08                         |  |  |
| No. of the Participants other than Teachers/ Students  | Male: 04 Female: 00 Total: 04                         |  |  |
| Total Participants-                                    | Male: 07 Female: 116 Total: 133                       |  |  |
| Name of the Expert /Invitee/Lecturer                   | 1. Hon. Ashwinitai Boraste, Social Worker             |  |  |
|                                                        | Mo. 9823094211, borasteashwini@gmail.com              |  |  |
|                                                        | 2. Hon. Sonali Pathak, Behavioral Trainer             |  |  |
|                                                        | Mo. 02532471951                                       |  |  |
|                                                        | 3. Hon. Dr. Pratibha Aundhkar, Doctor                 |  |  |
|                                                        | Mo. 9881333669                                        |  |  |
| Impact of extension activities in sensitizing students | Girls students can guide other girls to develop our   |  |  |
| to social issues and holistic development. (Two lines) |                                                       |  |  |
| Outcome of the activity                                | 1. Increased awareness about personality              |  |  |
|                                                        | v                                                     |  |  |
|                                                        | development among the girls students.                 |  |  |
|                                                        | 2. Improved self confidence in girls students.        |  |  |
| Various of the Erick/ Discourses                       | 3. Girls students got knowledge regarding self health |  |  |
| Venue of the Event/ Programme                          | Dr. V.N. Pawar Seminar Hall                           |  |  |

Photo with captions) - JPEG format (Any 1-2 Selected photos)

One Day workshop on Nirbhay Kanya Abhiyan (Fearless Girls Scheme)

Dr. Milind R. Thorat
Student Development Officer
K.S.K.W. Arts, Sci. & Com.College,
CIDCO, Nashik-98.