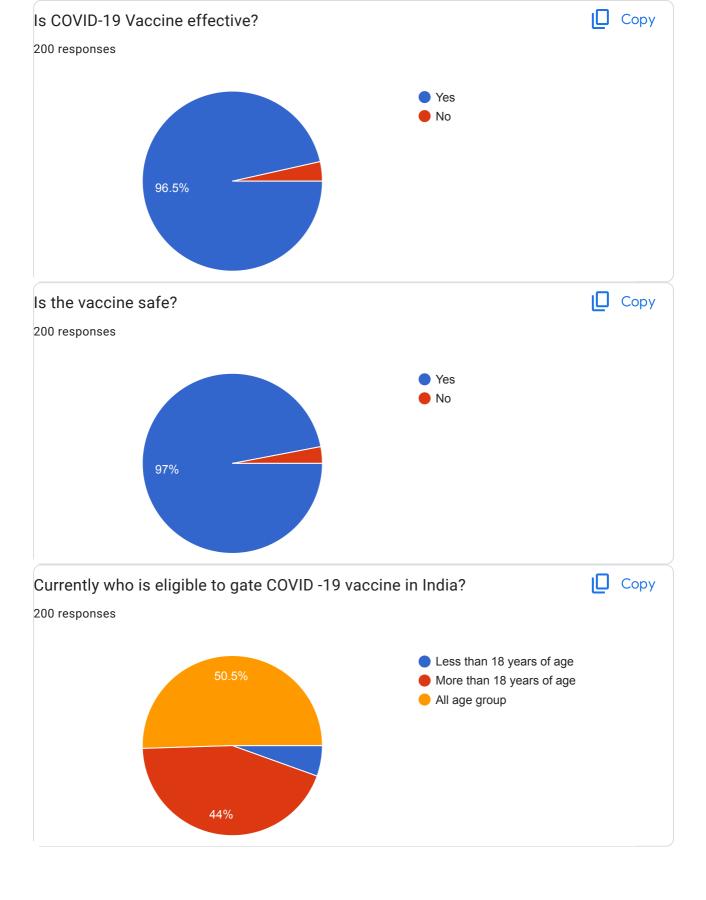

### Karmaveer Shantarambapu Kondaji Wavare

Arts, Science & Commerce College, Uttamnagar, CIDCO, Nashik-422008.

Phone No.:(0253)2391110 Fax:(0253)2372210 Email: cidcocollegenasik@rediffmail.com Website:www.cidcocollegenashik.ac.in NAAC Reaccredited 'A' grade