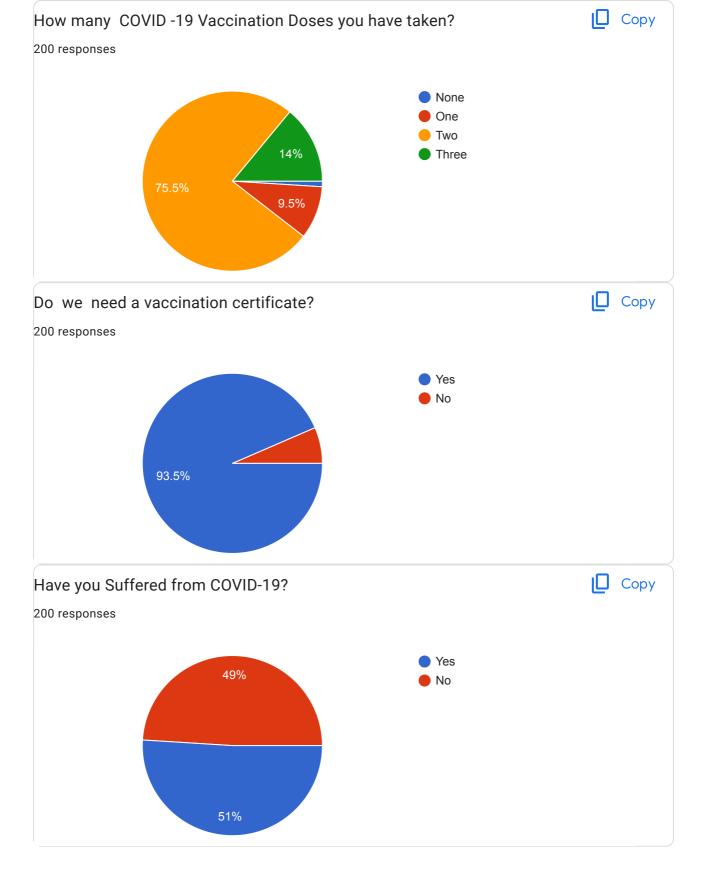

### Karmaveer Shantarambapu Kondaji Wavare

Arts, Science & Commerce College, Uttamnagar, CIDCO, Nashik-422008.

Phone No.:(0253)2391110 Fax:(0253)2372210 Email: cidcocollegenasik@rediffmail.com Website:www.cidcocollegenashik.ac.in NAAC Reaccredited 'A' grade