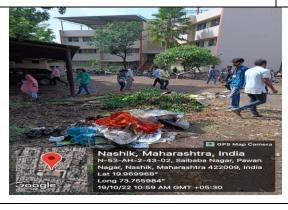

Photo with captions) - JPEG format (Any 1-2 Selected photos)

One Day workshop on Nirbhay Kanya Abhiyan (Fearless Girls Scheme)

Dr. Milind R. Thorat
Student Development Officer
K.S.K.W. Arts, Sci. & Com.College,
CIDCO, Nashik-98.