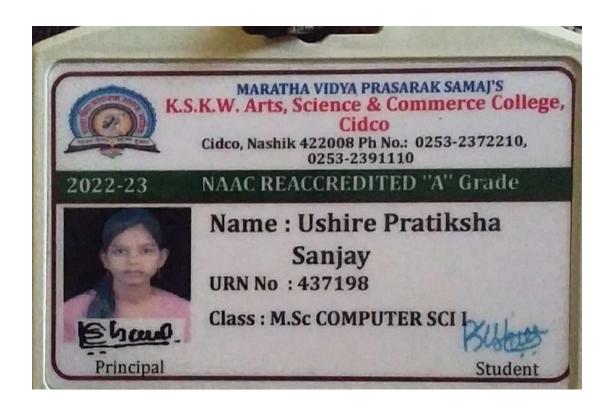

Inwords: Two Thousand Four Hundred Twenty-Four Only

URN : 2200735

Clerk : 101,592

\*\*This is a computer generated Receipt and does not require a signature

Water is more precious than Gold

2,424.0 Dr. S. K. Kushare