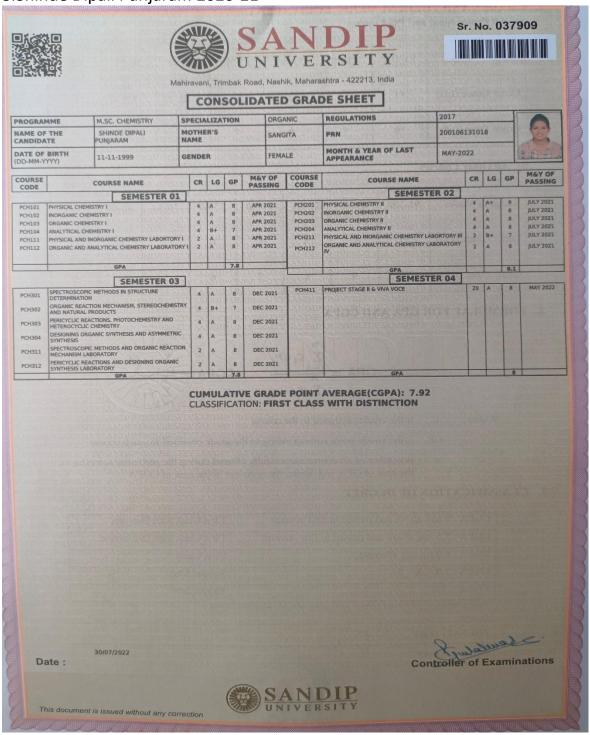

| Admission Fee        | Tuition Fee          | Library Fee              | Lab Fee                      | Gymkhana        | Computerizatio<br>n Fee | Stud. Aid Fund | Uni.Dev./Fund             | Ashwamegh |
|----------------------|----------------------|--------------------------|------------------------------|-----------------|-------------------------|----------------|---------------------------|-----------|
| 0.0                  | 0.0                  | 0.0                      | 0.0                          | 0.0             | 0.0                     | 0.0            | 125.0                     | 10.0      |
| Disaster Mgt<br>Fund | Stu. Welfare<br>Fund | Uni. Stud. Safety<br>Ins | Medical Fee (<br>University) | Eligibility Fee | Eligibility Form        | Uni. Reg.      | Student<br>Activities Fee |           |
| 0.0                  | 0.0                  | 0.0                      | 30.0                         | 350.0           | 50.0                    | 0.0            | 0.0                       |           |