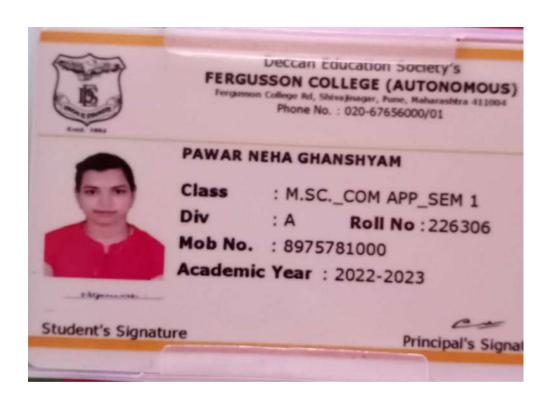

\*\*This is a computer generated Receipt and does not require a signature

URN :442 Clerk : 101,592 Dr. S. K. Kushare Principal