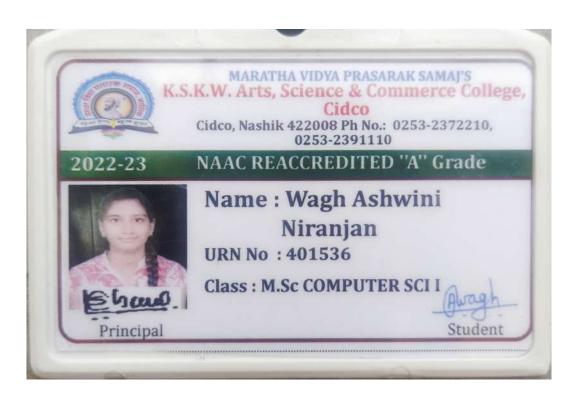

URN No: 438840

Receipt No: PD22000442

Date: 14/11/2022

2,424.0

| SR.<br>No   | Particulars                                                                                | 35            | Amount                           |
|-------------|--------------------------------------------------------------------------------------------|---------------|----------------------------------|
| 1<br>2<br>3 | Building Maintenance Eloucation & Debating Traning & Placement Study tour& Course Material |               | 300.0<br>250.0<br>230.0<br>180.0 |
|             | Study tour & Course Platerial                                                              |               | 130.0                            |
|             |                                                                                            |               |                                  |
| nwords      | : Nine Hundred Sixty Only                                                                  | Grand Total : | 960.0                            |