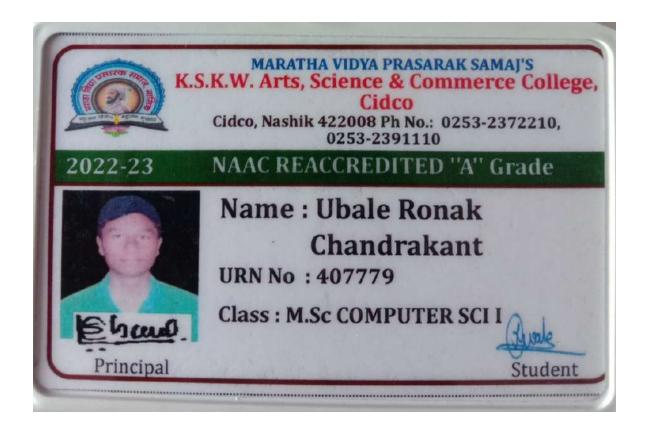

## Admission Receipt

Name Of Student : Koshti Hitesh Hiralal Class Name: M.A ECONOMICS I; Gender: Male;

\*\*This is a computer generated Receipt and does not require a signature

Aided Type: Non-Grant; Concession: 7-BCS; Category: SBC: