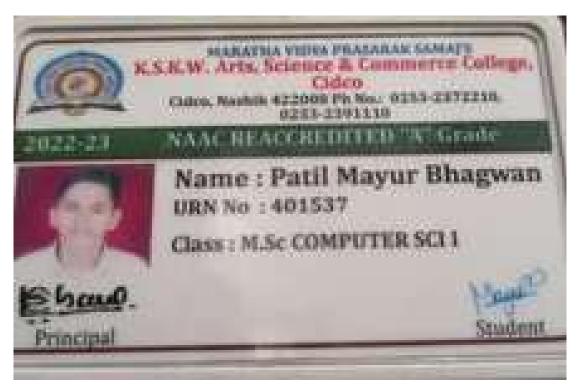

## Admission Receipt

Name Of Student : Koshti Hitesh Hiralal Class Name : M.A ECONOMICS I; Gender : Male;

Aided Type: Non-Grant; Concession: 7-BCS; Category: SBC;

URN No: 438840

Receipt No: PG22000741

Date: 14/11/2022