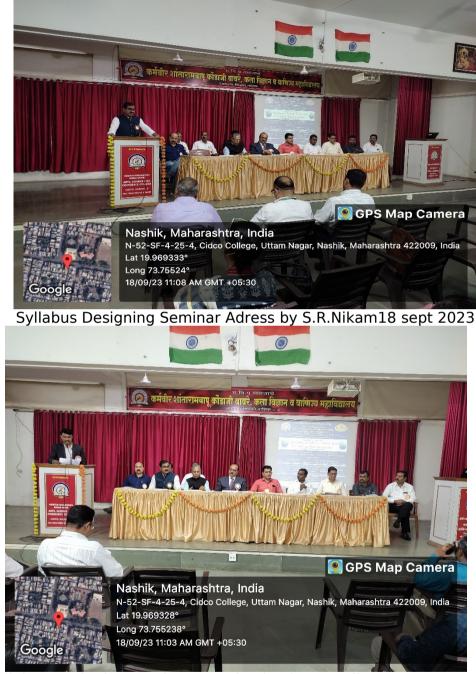

Affiliated to Savitribai Phule Pune University, Pune

NAAC Reaccredited 'A' grade Id.No.PU/NS/ASC/047/1993

Syllabus Designing Seminar 18 sept 2023

Syllabus Designing Seminar key Notes by Dr. Rajendra Zolekar 18 sept 2023