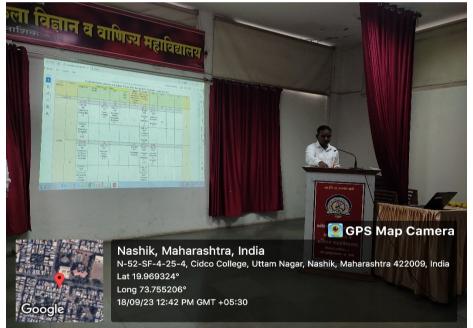

Affiliated to Savitribai Phule Pune University, Pune

Website:www.cidcocollegenashik.ac.in

Syllabus Designing Seminar Introduction by S.R.Nikam18 sept 2023

tem

INNOLLOW

Dr. S. K. Kushare Principal

Coordinator