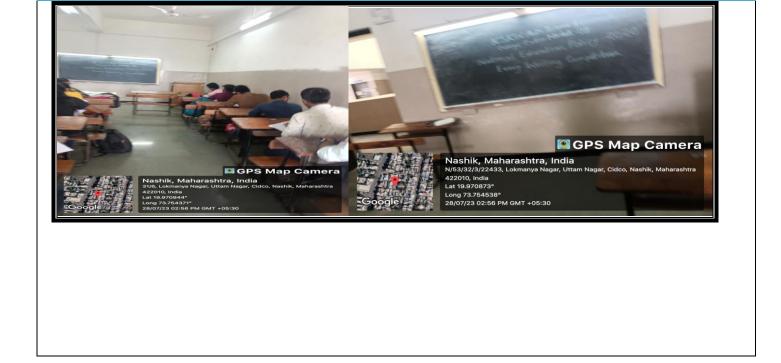

| Name of the Department         | IQAC                                                                                                                                                                                                                                                                                                                                                                                                                                                                                                                                                                                                                                                                          |  |  |
|--------------------------------|-------------------------------------------------------------------------------------------------------------------------------------------------------------------------------------------------------------------------------------------------------------------------------------------------------------------------------------------------------------------------------------------------------------------------------------------------------------------------------------------------------------------------------------------------------------------------------------------------------------------------------------------------------------------------------|--|--|
| Name of the Co-ordinator       | Dr.Smt. Nikam N.P.                                                                                                                                                                                                                                                                                                                                                                                                                                                                                                                                                                                                                                                            |  |  |
| Title of the Event/            | National education Policy week(Essay writing competition)                                                                                                                                                                                                                                                                                                                                                                                                                                                                                                                                                                                                                     |  |  |
| Programme                      |                                                                                                                                                                                                                                                                                                                                                                                                                                                                                                                                                                                                                                                                               |  |  |
| Date /Period of Event          | 28-07-2023                                                                                                                                                                                                                                                                                                                                                                                                                                                                                                                                                                                                                                                                    |  |  |
| Objective of the event/        | •To create awareness about the New education policy                                                                                                                                                                                                                                                                                                                                                                                                                                                                                                                                                                                                                           |  |  |
| Programme                      | o provide guidance related to changing scenario of education                                                                                                                                                                                                                                                                                                                                                                                                                                                                                                                                                                                                                  |  |  |
|                                | •To solve some difficulties regarding the implementation of neweducation policy                                                                                                                                                                                                                                                                                                                                                                                                                                                                                                                                                                                               |  |  |
|                                | •To celebrate NEP-2020 week                                                                                                                                                                                                                                                                                                                                                                                                                                                                                                                                                                                                                                                   |  |  |
| Sponsored Agency<br>/Institute | Savitribai Phule Pune University, Pune                                                                                                                                                                                                                                                                                                                                                                                                                                                                                                                                                                                                                                        |  |  |
| Total No. of the               | SPPU affiliated colleges-14                                                                                                                                                                                                                                                                                                                                                                                                                                                                                                                                                                                                                                                   |  |  |
| Participant                    |                                                                                                                                                                                                                                                                                                                                                                                                                                                                                                                                                                                                                                                                               |  |  |
| Name of the Expert             | Prof.Dr.S.K.Kushare (Principal)                                                                                                                                                                                                                                                                                                                                                                                                                                                                                                                                                                                                                                               |  |  |
| Venue of the Event             | The Institute                                                                                                                                                                                                                                                                                                                                                                                                                                                                                                                                                                                                                                                                 |  |  |
|                                | K.S.K.W. Arts, Science and Commerce College organised an Essay writing competition for celebrating National education policy -2020 week. The theme of the Essay writing competition was NEP-2020. Deadline to submit the essay was 28 <sup>th</sup> July. All the volunteers were awarded by Participation certificates and merit Certificates for best three entries. The volunteers from colleges had participated in the event and helped to make it a great success. There were total 14entries and each essay was so thoughtful and informative. The Winners of the competition will be felicitated by Hon. Principal of the college at the event of cultural Gathering. |  |  |