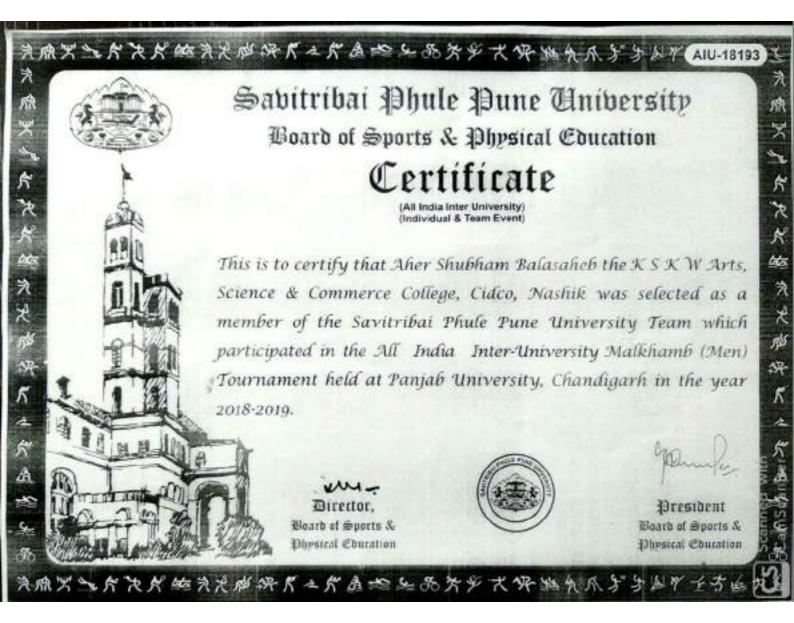

#### Savitribai Phule Pune University Board of Sports & Physical Education

Certificate

(All India Inter University) (Individual & Team Event)

This is to certify that Aher Shubham Balasaheb of the KSK W Arts, science & Commerce College, Cideo, Nashik was selected as a member of the Savitribai Phule Pune University Team which participated in the All India Inter-University Malkhamb (Men) tournament held at Guru Nanak Dev University, Amritsar (Punjub) during the academic year 2019-2020.

Director, Moarb of Sports & Obesical Education

President Board of Sports & Objected Concession

Principal

Maretha Vidya Prasarak Semej's

Kamaveer Shantarambapu Kondai Wavare
Arts science and Commerce College
Uttamnagar, CIDCO Nashik-422008