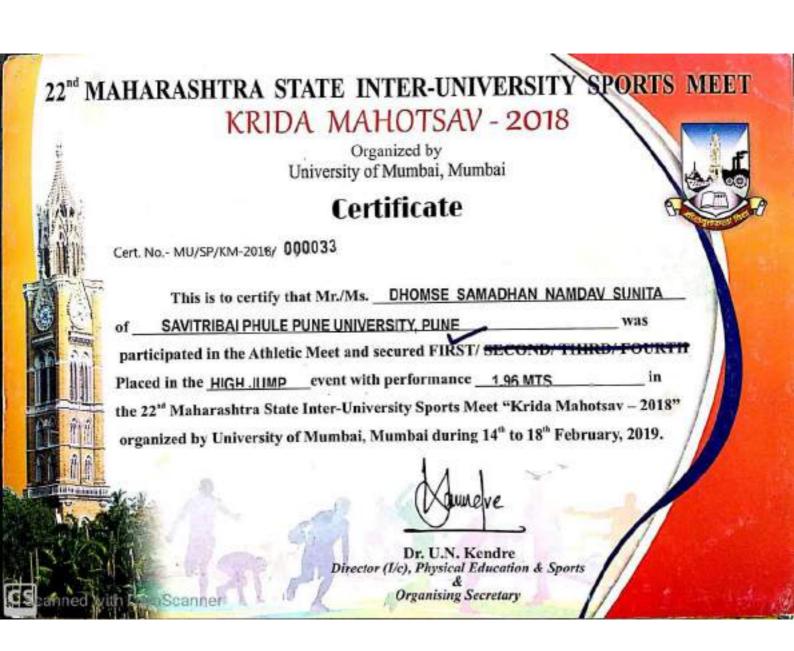

#### **HEI Inputs:**

| Year    | Name of the  | Team /     | University / State /        | Sports / Cultural       | Name of the student           | Page No             |
|---------|--------------|------------|-----------------------------|-------------------------|-------------------------------|---------------------|
|         | award/ medal | Individual | National / International    |                         |                               | (Click to View Doc) |
| 2021-22 | 2nd          | Team       | University                  | Volleyball              | Atul Pandurang Karale         | 3                   |
| 2021-22 | 2nd          | Team       | University                  | Volleyball              | Akash Ramdas Karpe            | 4                   |
| 2021-22 | 2nd          | Team       | University                  | Volleyball              | Singh Lavekymar Rammurtikumar | 5                   |
| 2021-22 | Winner       | Team       | University                  | Boll Badminton (Women)  | Gajbhar Kiran Umesh           | 7                   |
| 2021-22 | Selection    | Team       | All India Inter –University | Volleyball              | Atul Pandurang Karale         | 8                   |
| 2021-22 | Selection    | Team       | All India Inter –University | Volleyball              | Akash Ramdas Karpe            | 9                   |
| 2019-20 | 1st          | Individual | Inter University            | Athletics (High Jump)   | Dhomse Samadhan Namdev        | 10                  |
| 2019-20 | Selection    | Individual | University                  | Athletics (Khelo India) | Dhomse Samadhan Namdev        | 11                  |
| 2019-20 | 1st          | Individual | University                  | Water polo              | Patil Himanshu Pradeep        | 12                  |
| 2019-20 | 1st          | Individual | University                  | Rope Malkhamb (Men)     | Aher Shubham Balasaheb        | 13                  |
| 2019-20 | 1st          | Individual | University                  | Athletics (High Jump)   | Dhomse Samadhan Namdev        | 14                  |
| 2019-20 | 2nd          | Individual | University                  | Power Lifting (Women)   | Shaikh Khushabu Javed         | 15                  |
| 2019-20 | 2nd          | Individual | University                  | Power Lifting (Women)   | Marsale Priyanka Lotan        | 16                  |