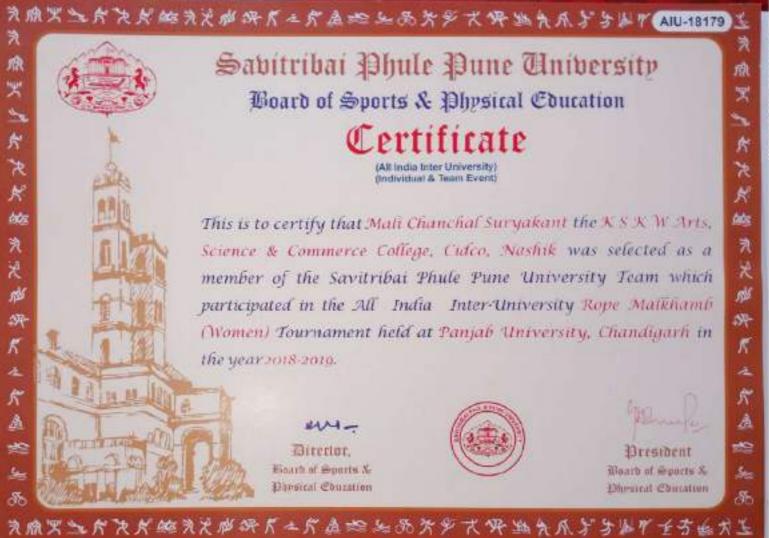

#### University Board of Sports

#### CERTIFICATE

(All India Inter University) (Individual & Team Event)

This is to certify that Shri./Kum. Mali Changhal

was selected as a mention of the Savitribai Phule Pune University Team which participated in the Alf India Interviniversity Rope Malkhamb (Women)

Tournament held at kurusherra University Porutishetra

in the year 2017 : 2018.

ለ**ማ**ረሳ\_\_

Director, Sports & Physical Education University Board of Sports

President University Board of Sports

Principal

Maratha Vidya Prasarak Samajs Kamaveer Shantarambapu Kondaj Wavare Arts science and Commerce College Uttamnagar, CIDCO Nashik -422008