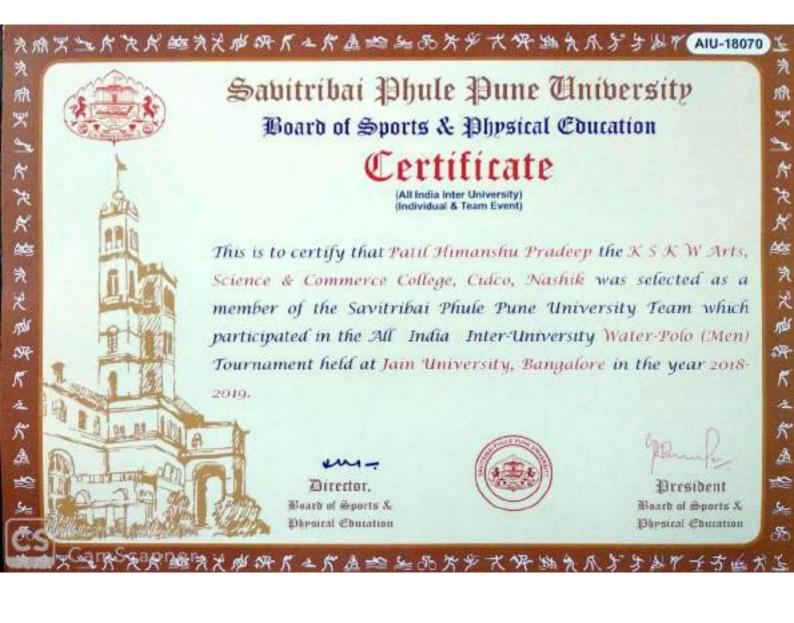

#### **HEI Inputs:**

| Year    | Name of the  | Team /     | University / State /        | Sports / Cultural       | Name of the student           | Page No             |
|---------|--------------|------------|-----------------------------|-------------------------|-------------------------------|---------------------|
|         | award/ medal | Individual | National / International    |                         |                               | (Click to View Doc) |
| 2021-22 | 2nd          | Team       | University                  | Volleyball              | Atul Pandurang Karale         | 3                   |
| 2021-22 | 2nd          | Team       | University                  | Volleyball              | Akash Ramdas Karpe            | 4                   |
| 2021-22 | 2nd          | Team       | University                  | Volleyball              | Singh Lavekymar Rammurtikumar | 5                   |
| 2021-22 | Winner       | Team       | University                  | Boll Badminton (Women)  | Gajbhar Kiran Umesh           | 7                   |
| 2021-22 | Selection    | Team       | All India Inter –University | Volleyball              | Atul Pandurang Karale         | 8                   |
| 2021-22 | Selection    | Team       | All India Inter –University | Volleyball              | Akash Ramdas Karpe            | 9                   |
| 2019-20 | 1st          | Individual | Inter University            | Athletics (High Jump)   | Dhomse Samadhan Namdev        | 10                  |
| 2019-20 | Selection    | Individual | University                  | Athletics (Khelo India) | Dhomse Samadhan Namdev        | 11                  |
| 2019-20 | 1st          | Individual | University                  | Water polo              | Patil Himanshu Pradeep        | 12                  |
| 2019-20 | 1st          | Individual | University                  | Rope Malkhamb (Men)     | Aher Shubham Balasaheb        | 13                  |
| 2019-20 | 1st          | Individual | University                  | Athletics (High Jump)   | Dhomse Samadhan Namdev        | 14                  |
| 2019-20 | 2nd          | Individual | University                  | Power Lifting (Women)   | Shaikh Khushabu Javed         | 15                  |
| 2019-20 | 2nd          | Individual | University                  | Power Lifting (Women)   | Marsale Priyanka Lotan        | 16                  |

| Year    | Name of the award/ medal | Team /<br>Individual | University / State /<br>National / International | Sports / Cultural         | Name of the student     | Page No<br>(Click to View Cert) |
|---------|--------------------------|----------------------|--------------------------------------------------|---------------------------|-------------------------|---------------------------------|
| 2018-19 | 1st                      | Individual           | Inter University                                 | Athletics (High Jump)     | Dhomse Samadhan Namdev  | 17                              |
| 2018-19 | 1st                      | Individual           | University                                       | Water Polo                | Patil Himanshu Pradeep  | 18                              |
| 2018-19 | 1st                      | Individual           | University                                       | Cross Country (Men)       | Brijesh Sant Ram        | 19                              |
| 2018-19 | 1st                      | Individual           | University                                       | Rope malkhamb (Women)     | Mali Chanchal Suryakant | 20                              |
| 2018-19 | 1st                      | Individual           | University                                       | Rope Malkhamb (Men)       | Aher Shubham Balasaheb  | 21                              |
| 2018-19 | 2nd                      | Individual           | University                                       | Athletics (20 KM walking) | Gunjal Nilesh Samadhan  | 22                              |
| 2018-19 | 1st                      | Individual           | University                                       | Athletics (High Jump)     | Dhomse Samadhan Namdev  | 23                              |
| 2018-19 | 2nd                      | Individual           | University                                       | Power Lifting (Women)     | Shaikh Khushabu Javed   | 24                              |
| 2017-18 | Gold Medal               | Individual           | National                                         | Kabaddi                   | Ahire Dinesh            | 25                              |
| 2017-18 | 1st in Team              | Individual           | International                                    | Volleyball                | Kolhe Aniket            | 26                              |
| 2017-18 | 2nd in Team              | Team                 | National                                         | Volleyball                | Bhambare Sandeep        | 27                              |
| 2017-18 | 2nd in Team              | Team                 | National                                         | Volleyball                | Sonawane Rohit          | 28                              |
| 2017-18 | Silver Medal             | Individual           | University                                       | Rope Malkhamb             | Mali Chanchal Suryakant | 29                              |
| 2017-18 | Selection                | Team                 | University                                       | Volleyball                | Lashkare Mayur          | 30                              |
| 2017-18 | 3rd                      | Individual           | State                                            | Athletics (10 Km walking) | Gunjal Nilesh Samadhan  | 31                              |
| 2017-18 | 1st                      | Individual           | University                                       | Athletics (20 Km walking) | Gunjal Nilesh Samadhan  | 32                              |
| 2017-18 | 1st                      | Individual           | State                                            | Volleyball                | Pawar Raj Anil          | 33                              |

#### Savitribai Phule Pune University Board of Sports & Physical Education

Certificate

(All India Inter University) (Individual & Team Event)

This is to certify that Patil Himanshir Pradeep of the KSK W Arts Science & Commerce College, Cideo, Nashik was selected as a member of the Savitribai Phule Pune University Team which participated in the All India Inter-University Water-Polo (Men) tournament held at Lovely Professional University, Phagwara (Pun 16) during the academic year 2019-2020.