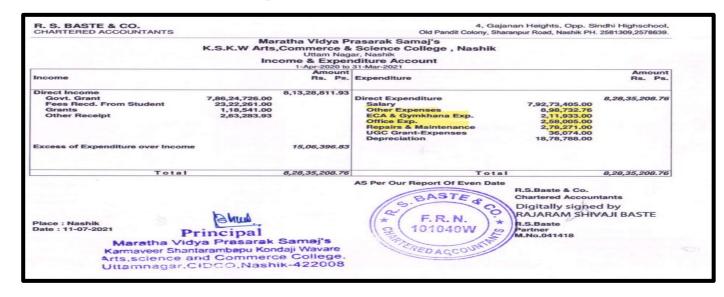

### Income & Expenditure Account for year 2020 -21 Grant

**DVV Findings :** Provide audited income and expenditure statement highlighting the items of expenditure incurred on maintenance of physical facilities and academic support facilities, duly certified by Principal and CA.

**HEI Input:** 

| Sr. No. | Year of audited income and expenditure statement | Document on<br>Page No |
|---------|--------------------------------------------------|------------------------|
| 1       | 2021 - 2022                                      | 2                      |
| 2       | 2020 - 2021                                      | 3                      |
| 3       | 2019 - 2020                                      | 4                      |
| 4       | 2018 - 2019                                      | 5                      |
| 5       | 2017 - 2018                                      | 6                      |