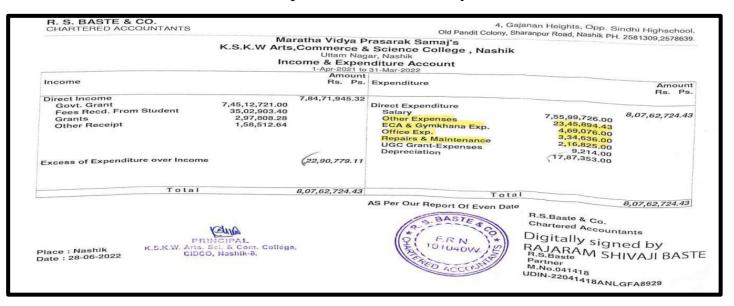

#### Income and Expenditure Account for year 2021 -22 Grant

**DVV Findings :** Provide audited income and expenditure statement highlighting the items of expenditure incurred on maintenance of physical facilities and academic support facilities, duly certified by Principal and CA.

**HEI Input:** 

| Sr. No. | Year of audited income and expenditure statement | Document on<br>Page No |
|---------|--------------------------------------------------|------------------------|
| 1       | 2021 - 2022                                      | 2                      |
| 2       | 2020 - 2021                                      | 3                      |
| 3       | 2019 - 2020                                      | 4                      |
| 4       | 2018 - 2019                                      | 5                      |
| 5       | 2017 - 2018                                      | 6                      |