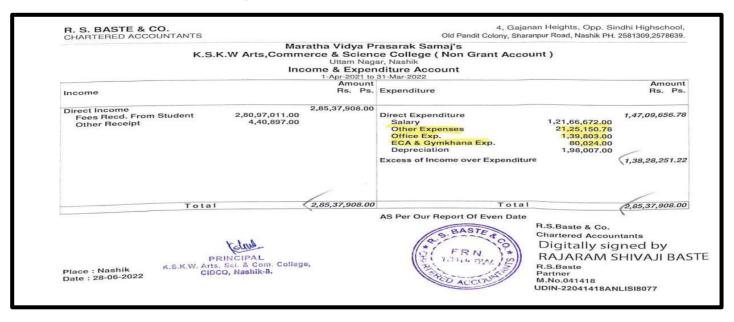

### Income and Expenditure Account for year 2021 -22 Non Grant

**DVV Findings :** Provide audited income and expenditure statement highlighting the items of expenditure incurred on maintenance of physical facilities and academic support facilities, duly certified by Principal and CA.

**HEI Input:** 

| Sr. No. | Year of audited income and expenditure statement | Document on<br>Page No |
|---------|--------------------------------------------------|------------------------|
| 1       | 2021 - 2022                                      | 2                      |
| 2       | 2020 - 2021                                      | 3                      |
| 3       | 2019 - 2020                                      | 4                      |
| 4       | 2018 - 2019                                      | 5                      |
| 5       | 2017 - 2018                                      | 6                      |