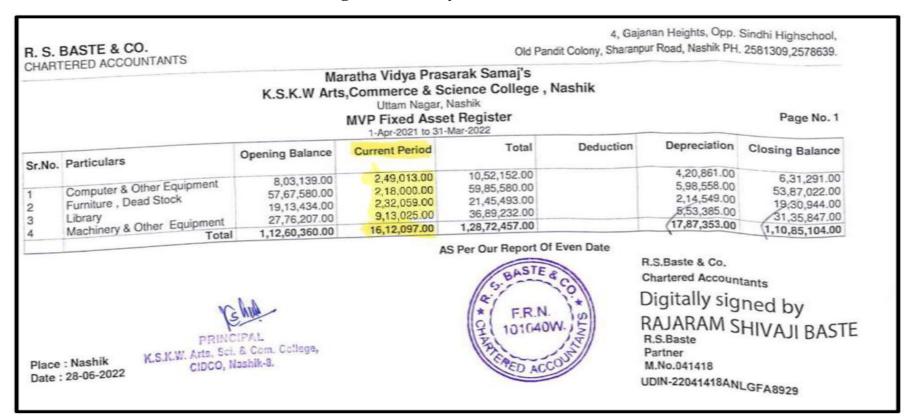

## Asset Register for the year 2021 -2022 Grant

### Maratha Vidya Prasarak Samaj's K.S.K.W Arts, Commerce & Science College, Nashik

Uttam Nagar, Nashik

**MVP Fixed Asset Register** 1-Apr-2020 to 31-Mar-2021

Page No. 1

| Sr.No. | Particulars                                          | Opening Balance                | <b>Current Period</b>      | Total                        | Deduction | Depreciation               | Closing Balance              |
|--------|------------------------------------------------------|--------------------------------|----------------------------|------------------------------|-----------|----------------------------|------------------------------|
| 1 2    | Computer & Other Equipment<br>Furniture , Dead Stock | 12,25,164.00                   | 1,13,400.00                | 13,38,564.00                 |           | 5,35,425.00                | 8,03,139.00                  |
| 3      | Library                                              | 56,17,831.00<br>18,83,446.00   | 7,90,591.00<br>2,42,591.00 | 64,08,422.00<br>21,26,037.00 |           | 6,40,842.00<br>2,12,603.00 | 57,67,580.00<br>19,13,434.00 |
| 4      | Machinery & Other Equipment  Total                   | 30,26,247.00<br>1,17,52,688.00 | 2,39,878.00                | 32,66,125.00                 |           | 4,89,918.00                | 27,76,207.00                 |
|        | Total                                                | 1,17,52,000.00                 | 13,86,460.00               | 1,31,39,148.00               |           | 18,78,788.00               | 1,12,60,360.                 |