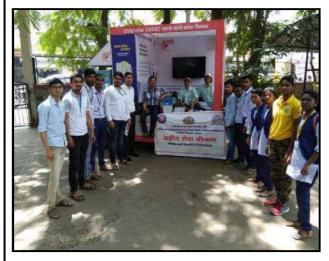

# सूचना

एन.एस.एस. उपक्रमातील सहभागी सर्व विद्यार्थ्यांना सूचित करण्यात येते की, आपल्या महाविद्यालयात दिनांक २७/०८/२०२१ रोजी सकाळी १० वा महाविद्यालयातर्फ सकाळ वृत्त समूह व महाविद्यालय यांच्या संयुक्त विद्यमाने "Voter Awareness Program (First Voter)" कार्यक्रम आयोजित केला आहे.

तरी कार्यक्रमासाठी सर्व विद्यार्थ्यांनी वेळेवर उपस्थित रहावे.

स्थळ : सेमिनार हॉल

वेळ : सकाळी १०:०० वाजता

Aucht (डॉ.रविंद्र अशोक आहिरे)

कार्यक्रम अधिकारी राष्ट्रीय सेवा योजना कला, विज्ञान व वाणिज्य महातिका जय S.K.W Ans, Science and Commerce Collegeri, विज्ञान व वाणिज्य महाविद्यालय सिडको, नाशिक - ४२२ ००८