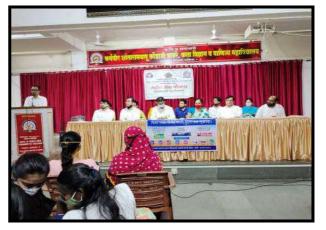

### **Report of Event/ Programme**

| Name of the Department/ committee                      | Political science and Jointly                | nd National Serv          | vice Scheme          |
|--------------------------------------------------------|----------------------------------------------|---------------------------|----------------------|
| Name of the Coordinator                                | Dr. Ravindra Ahire                           | <u>,</u>                  |                      |
| Title of the Event/ Programme                          | Voter Awareness                              |                           | Voter)               |
| Date /Period of Event/ Programme                       | 27/08/2021                                   |                           |                      |
| Objective of the event/Programme                       | 1. To encourage, facilitate and maximize the |                           |                      |
|                                                        | enrolment, especially for the new voters.    |                           |                      |
|                                                        | 2. No Voter to be                            |                           |                      |
|                                                        | 3. To increase vo                            | oter enrolment and        | d encourage the      |
|                                                        | youth of the na                              | ation exercise the        | ir right and duty to |
|                                                        | vote.                                        |                           |                      |
| Sponsored Agency /Institute                            | SPPU Pune                                    |                           |                      |
| No. of the Teacher involved in organizing activity-    | Male: 02                                     | Female : 01               | Total: 03            |
| No. of the Students involved in organizing activity-   | Male: 61                                     | Female : 57               | Total : 118          |
| Total involved in organizing activity-                 | Male: 63                                     | Female : 58               | Total : 121          |
| No. of the Participant- Students                       | Male: 61                                     | Female : 57               | Total : 118          |
| No. of the Participant- Teachers                       | Male: 02                                     | Female : 01               | Total : 03           |
| No. of the Participants other than Teachers/ Students  | Male: 02                                     | Female : 00               | Total : 02           |
| Total Participants-                                    | Male: 65                                     | Female : 58               | Total : 123          |
| Name of the Expert /Invitee/Lecturer                   | Mr. Mahendra M                               |                           | eporter, Sakal       |
| (With Designation, Contact, Address & email etc.)      | newspaper Nashik)                            |                           |                      |
|                                                        | Mr. Pramod Dano                              | <b>lgvhal</b> (Journalist | t, Sakal newspaper   |
|                                                        | Nashik)                                      |                           |                      |
| Impact of extension activities in sensitizing students | Students realized th                         | •                         |                      |
| to social issues and holistic development.(Two lines)  |                                              |                           |                      |
| Outcome of the activity                                | All participants dec                         |                           | eir names in voter   |
|                                                        | list for upcoming e                          | lections.                 |                      |
| Venue of the Event/ Programme                          | Seminar hall                                 |                           |                      |

Mr. Mahendra Mahajan Addressing to the Students

Maratha Vidya Prasarak Samaj's Karmaveer Shantarambapu Kondaji Wavare

Arts, Science & Commerce College, Uttamnagar, CIDCO, Nashik-422008.

Id.No.PU/NS/ASC/047/1993 AISHE : C-42086