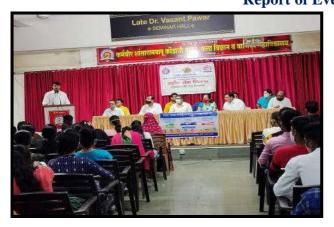

### **Report of Event/ Programme**

| Name of the Department/ committee                      | Political science and Jointly                | nd National Serv          | vice Scheme          |
|--------------------------------------------------------|----------------------------------------------|---------------------------|----------------------|
| Name of the Coordinator                                | Dr. Ravindra Ahire                           | <u>,</u>                  |                      |
| Title of the Event/ Programme                          | Voter Awareness                              |                           | Voter)               |
| Date /Period of Event/ Programme                       | 27/08/2021                                   |                           |                      |
| Objective of the event/Programme                       | 1. To encourage, facilitate and maximize the |                           |                      |
|                                                        | enrolment, especially for the new voters.    |                           |                      |
|                                                        | 2. No Voter to be                            |                           |                      |
|                                                        | 3. To increase vo                            | oter enrolment and        | d encourage the      |
|                                                        | youth of the na                              | ation exercise the        | ir right and duty to |
|                                                        | vote.                                        |                           |                      |
| Sponsored Agency /Institute                            | SPPU Pune                                    |                           |                      |
| No. of the Teacher involved in organizing activity-    | Male: 02                                     | Female : 01               | Total: 03            |
| No. of the Students involved in organizing activity-   | Male: 61                                     | Female : 57               | Total : 118          |
| Total involved in organizing activity-                 | Male: 63                                     | Female : 58               | Total : 121          |
| No. of the Participant- Students                       | Male: 61                                     | Female : 57               | Total : 118          |
| No. of the Participant- Teachers                       | Male: 02                                     | Female : 01               | Total : 03           |
| No. of the Participants other than Teachers/ Students  | Male: 02                                     | Female : 00               | Total : 02           |
| Total Participants-                                    | Male: 65                                     | Female : 58               | Total : 123          |
| Name of the Expert /Invitee/Lecturer                   | Mr. Mahendra M                               |                           | eporter, Sakal       |
| (With Designation, Contact, Address & email etc.)      | newspaper Nashik)                            |                           |                      |
|                                                        | Mr. Pramod Dano                              | <b>lgvhal</b> (Journalist | t, Sakal newspaper   |
|                                                        | Nashik)                                      |                           |                      |
| Impact of extension activities in sensitizing students | Students realized th                         | •                         |                      |
| to social issues and holistic development.(Two lines)  |                                              |                           |                      |
| Outcome of the activity                                | All participants dec                         |                           | eir names in voter   |
|                                                        | list for upcoming e                          | lections.                 |                      |
| Venue of the Event/ Programme                          | Seminar hall                                 |                           |                      |

Mr. Mahendra Mahajan Addressing to the Students

Maratha Vidya Prasarak Samaj's Karmaveer Shantarambapu Kondaji Wavare

Arts, Science & Commerce College, Uttamnagar, CIDCO, Nashik-422008.

Id.No.PU/NS/ASC/047/1993 AISHE : C-42086