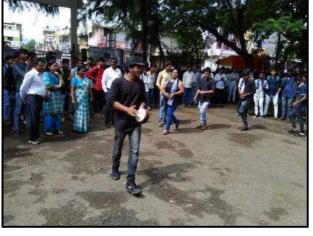

# सूचना

एन.एस.एस. उपक्रमातील सहभागी सर्व विद्यार्थ्यांना सूचित करण्यात येते की, आपल्या महाविद्यालयात दिनांक २७/०८/२०२१ रोजी सकाळी १० वा महाविद्यालयातर्फ सकाळ वृत्त समूह व महाविद्यालय यांच्या संयुक्त विद्यमाने "Voter Awareness Program (First Voter)" कार्यक्रम आयोजित केला आहे.

तरी कार्यक्रमासाठी सर्व विद्यार्थ्यांनी वेळेवर उपस्थित रहावे.

स्थळ : सेमिनार हॉल

वेळ : सकाळी १०:०० वाजता

Aucht (डॉ.रविंद्र अशोक आहिरे)

कार्यक्रम अधिकारी राष्ट्रीय सेवा योजना कला, विज्ञान व वाणिज्य महातिका जय S.K.W Ans, Science and Commerce Collegeri, विज्ञान व वाणिज्य महाविद्यालय सिडको, नाशिक - ४२२ ००८