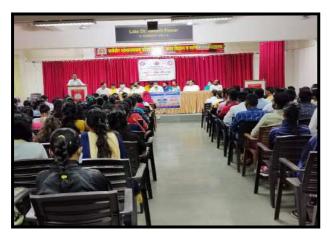

### **Report of Event/ Programme**

| Name of the Department/ committee                      | Political science and Jointly                | nd National Serv          | vice Scheme          |
|--------------------------------------------------------|----------------------------------------------|---------------------------|----------------------|
| Name of the Coordinator                                | Dr. Ravindra Ahire                           | <u>,</u>                  |                      |
| Title of the Event/ Programme                          | Voter Awareness                              |                           | Voter)               |
| Date /Period of Event/ Programme                       | 27/08/2021                                   |                           |                      |
| Objective of the event/Programme                       | 1. To encourage, facilitate and maximize the |                           |                      |
|                                                        | enrolment, especially for the new voters.    |                           |                      |
|                                                        | 2. No Voter to be                            |                           |                      |
|                                                        | 3. To increase vo                            | oter enrolment and        | d encourage the      |
|                                                        | youth of the na                              | ation exercise the        | ir right and duty to |
|                                                        | vote.                                        |                           |                      |
| Sponsored Agency /Institute                            | SPPU Pune                                    |                           |                      |
| No. of the Teacher involved in organizing activity-    | Male: 02                                     | Female : 01               | Total: 03            |
| No. of the Students involved in organizing activity-   | Male: 61                                     | Female : 57               | Total : 118          |
| Total involved in organizing activity-                 | Male: 63                                     | Female : 58               | Total : 121          |
| No. of the Participant- Students                       | Male: 61                                     | Female : 57               | Total : 118          |
| No. of the Participant- Teachers                       | Male: 02                                     | Female : 01               | Total : 03           |
| No. of the Participants other than Teachers/ Students  | Male: 02                                     | Female : 00               | Total : 02           |
| Total Participants-                                    | Male: 65                                     | Female : 58               | Total : 123          |
| Name of the Expert /Invitee/Lecturer                   | Mr. Mahendra M                               |                           | eporter, Sakal       |
| (With Designation, Contact, Address & email etc.)      | newspaper Nashik)                            |                           |                      |
|                                                        | Mr. Pramod Dano                              | <b>lgvhal</b> (Journalist | t, Sakal newspaper   |
|                                                        | Nashik)                                      |                           |                      |
| Impact of extension activities in sensitizing students | Students realized th                         | •                         |                      |
| to social issues and holistic development.(Two lines)  |                                              |                           |                      |
| Outcome of the activity                                | All participants dec                         |                           | eir names in voter   |
|                                                        | list for upcoming e                          | lections.                 |                      |
| Venue of the Event/ Programme                          | Seminar hall                                 |                           |                      |

Mr. Mahendra Mahajan Addressing to the Students

Maratha Vidya Prasarak Samaj's Karmaveer Shantarambapu Kondaji Wavare

Arts, Science & Commerce College, Uttamnagar, CIDCO, Nashik-422008.

Id.No.PU/NS/ASC/047/1993 AISHE : C-42086