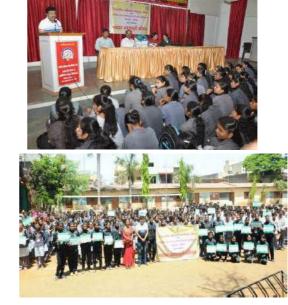

### **Report of Event/ Programme**

| Name of the Department/ committee                      | Political science and Jointly                | nd National Serv          | vice Scheme          |
|--------------------------------------------------------|----------------------------------------------|---------------------------|----------------------|
| Name of the Coordinator                                | Dr. Ravindra Ahire                           | <u>,</u>                  |                      |
| Title of the Event/ Programme                          | Voter Awareness                              |                           | Voter)               |
| Date /Period of Event/ Programme                       | 27/08/2021                                   |                           |                      |
| Objective of the event/Programme                       | 1. To encourage, facilitate and maximize the |                           |                      |
|                                                        | enrolment, especially for the new voters.    |                           |                      |
|                                                        | 2. No Voter to be                            |                           |                      |
|                                                        | 3. To increase vo                            | oter enrolment and        | d encourage the      |
|                                                        | youth of the na                              | ation exercise the        | ir right and duty to |
|                                                        | vote.                                        |                           |                      |
| Sponsored Agency /Institute                            | SPPU Pune                                    |                           |                      |
| No. of the Teacher involved in organizing activity-    | Male: 02                                     | Female : 01               | Total: 03            |
| No. of the Students involved in organizing activity-   | Male: 61                                     | Female : 57               | Total : 118          |
| Total involved in organizing activity-                 | Male: 63                                     | Female : 58               | Total : 121          |
| No. of the Participant- Students                       | Male: 61                                     | Female : 57               | Total : 118          |
| No. of the Participant- Teachers                       | Male: 02                                     | Female : 01               | Total : 03           |
| No. of the Participants other than Teachers/ Students  | Male: 02                                     | Female : 00               | Total : 02           |
| Total Participants-                                    | Male: 65                                     | Female : 58               | Total : 123          |
| Name of the Expert /Invitee/Lecturer                   | Mr. Mahendra M                               |                           | eporter, Sakal       |
| (With Designation, Contact, Address & email etc.)      | newspaper Nashik)                            |                           |                      |
|                                                        | Mr. Pramod Dano                              | <b>lgvhal</b> (Journalist | t, Sakal newspaper   |
|                                                        | Nashik)                                      |                           |                      |
| Impact of extension activities in sensitizing students | Students realized th                         | •                         |                      |
| to social issues and holistic development.(Two lines)  |                                              |                           |                      |
| Outcome of the activity                                | All participants dec                         |                           | eir names in voter   |
|                                                        | list for upcoming e                          | lections.                 |                      |
| Venue of the Event/ Programme                          | Seminar hall                                 |                           |                      |

Mr. Mahendra Mahajan Addressing to the Students

Maratha Vidya Prasarak Samaj's Karmaveer Shantarambapu Kondaji Wavare

Arts, Science & Commerce College, Uttamnagar, CIDCO, Nashik-422008.

Id.No.PU/NS/ASC/047/1993 AISHE : C-42086