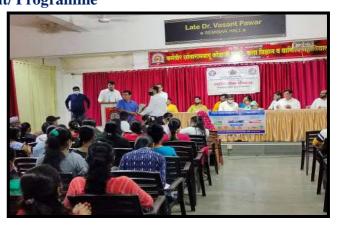

Mr. Mahendra Mahajan Addressing to the Students

Maratha Vidya Prasarak Samaj's Karmaveer Shantarambapu Kondaji Wavare

Arts, Science & Commerce College, Uttamnagar, CIDCO, Nashik-422008.

Id.No.PU/NS/ASC/047/1993 AISHE : C-42086

### **Report of Event/ Programme**

| Name of the Department/ committee                      | Political science and Jointly                | nd National Serv          | vice Scheme          |
|--------------------------------------------------------|----------------------------------------------|---------------------------|----------------------|
| Name of the Coordinator                                | Dr. Ravindra Ahire                           | <u>,</u>                  |                      |
| Title of the Event/ Programme                          | Voter Awareness                              |                           | Voter)               |
| Date /Period of Event/ Programme                       | 27/08/2021                                   |                           |                      |
| Objective of the event/Programme                       | 1. To encourage, facilitate and maximize the |                           |                      |
|                                                        | enrolment, especially for the new voters.    |                           |                      |
|                                                        | 2. No Voter to be                            |                           |                      |
|                                                        | 3. To increase vo                            | oter enrolment and        | d encourage the      |
|                                                        | youth of the na                              | ation exercise the        | ir right and duty to |
|                                                        | vote.                                        |                           |                      |
| Sponsored Agency /Institute                            | SPPU Pune                                    |                           |                      |
| No. of the Teacher involved in organizing activity-    | Male: 02                                     | Female : 01               | Total: 03            |
| No. of the Students involved in organizing activity-   | Male: 61                                     | Female : 57               | Total : 118          |
| Total involved in organizing activity-                 | Male: 63                                     | Female : 58               | Total : 121          |
| No. of the Participant- Students                       | Male: 61                                     | Female : 57               | Total : 118          |
| No. of the Participant- Teachers                       | Male: 02                                     | Female : 01               | Total : 03           |
| No. of the Participants other than Teachers/ Students  | Male: 02                                     | Female : 00               | Total : 02           |
| Total Participants-                                    | Male: 65                                     | Female : 58               | Total : 123          |
| Name of the Expert /Invitee/Lecturer                   | Mr. Mahendra M                               |                           | eporter, Sakal       |
| (With Designation, Contact, Address & email etc.)      | newspaper Nashik)                            |                           |                      |
|                                                        | Mr. Pramod Dano                              | <b>lgvhal</b> (Journalist | t, Sakal newspaper   |
|                                                        | Nashik)                                      |                           |                      |
| Impact of extension activities in sensitizing students | Students realized th                         | •                         |                      |
| to social issues and holistic development.(Two lines)  |                                              |                           |                      |
| Outcome of the activity                                | All participants dec                         |                           | eir names in voter   |
|                                                        | list for upcoming e                          | lections.                 |                      |
| Venue of the Event/ Programme                          | Seminar hall                                 |                           |                      |