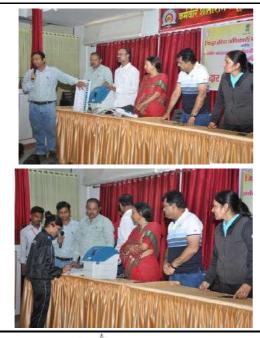

Mr. Mahendra Mahajan Addressing to the Students

Maratha Vidya Prasarak Samaj's Karmaveer Shantarambapu Kondaji Wavare

Arts, Science & Commerce College, Uttamnagar, CIDCO, Nashik-422008.

Id.No.PU/NS/ASC/047/1993 AISHE : C-42086