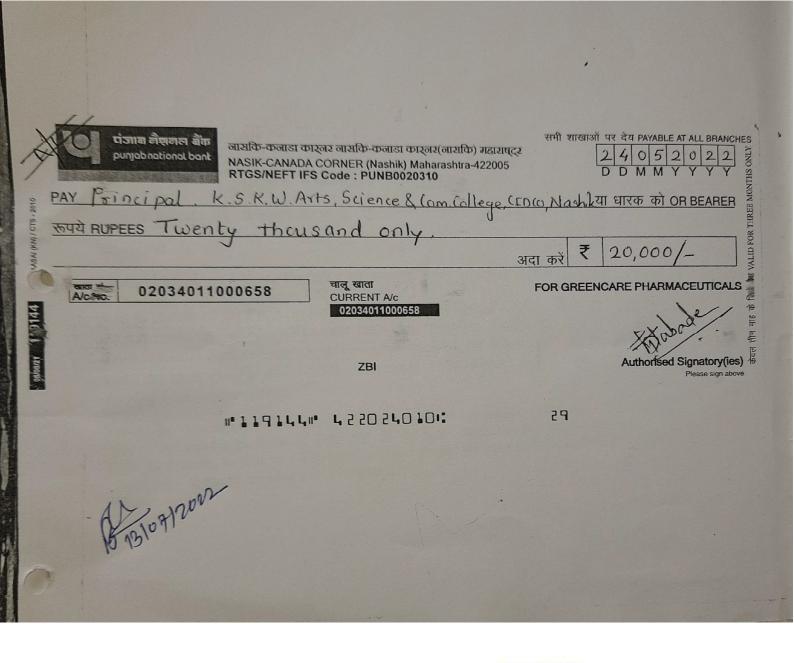

Subject: Sanction of research funding.

Dear Madam,

GREEN CARF

Dearves Thomas of

We received your request letter for research funding for research work of Mrs. Juilee P. Dhokane (Asst. Professor of Microbiology) for topic "Isolation of Laccase producing Microbes, Enzyme Characterization and its Environmental Applications."

We are happy to sanction Rs 20,000/- towards purchase chemicals and analysis. (Cheque No- 119144)

You are requested to utilize this amount for this research only. If amount is unutilized then please return to us.