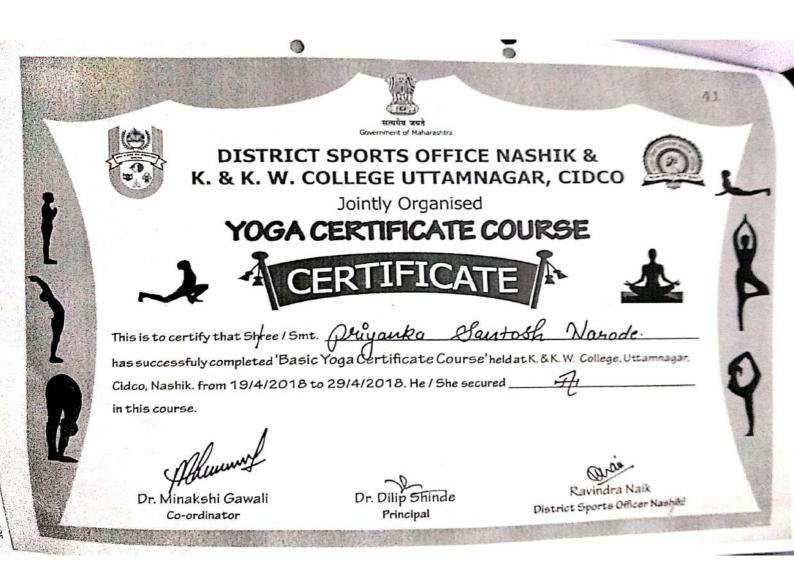

## Internal Quality Assurance Cell (2021-2022) Report of Event/ Programme

|                                                                                                               | of Event/ Programm                                                                                                                                                                                                                                                                                                                                                                                                                                                                                                                                                                                                                                            |                              |                          |
|---------------------------------------------------------------------------------------------------------------|---------------------------------------------------------------------------------------------------------------------------------------------------------------------------------------------------------------------------------------------------------------------------------------------------------------------------------------------------------------------------------------------------------------------------------------------------------------------------------------------------------------------------------------------------------------------------------------------------------------------------------------------------------------|------------------------------|--------------------------|
| Name of the Department/ committee                                                                             | Department of Physical Education & Sports                                                                                                                                                                                                                                                                                                                                                                                                                                                                                                                                                                                                                     |                              |                          |
| Name of the Coordinator                                                                                       | Dr. Minakshi Gawali                                                                                                                                                                                                                                                                                                                                                                                                                                                                                                                                                                                                                                           |                              |                          |
| Title of the Event/ Programme                                                                                 | Basic Yoga Certificate (                                                                                                                                                                                                                                                                                                                                                                                                                                                                                                                                                                                                                                      | Course                       |                          |
| Date /Period of Event/ Programme                                                                              | 19 <sup>th</sup> April 2028 to 30 <sup>th</sup>                                                                                                                                                                                                                                                                                                                                                                                                                                                                                                                                                                                                               | April-2018                   | Period of Event- 12 Days |
| Objective of the event/Programme                                                                              | Yoga education helps in self discipline and sel-control, leading to immense amount of awareness, concentration and higher level of consciousness. Briefly the aims and objectives of Yoga education are:  1) To enable the student to have good health.  2) To practice mental hygiene.  3) To possess emotional stability.  4) To integrate moral values.  5) To attain higher level of consciousness.  Yoga education could help to equip oneself with basic knowledge about one's personality, to learn to handle oneself well in all life situations, to learn techniques of gaining good health, to develop a discriminative mind capable of knowing the |                              |                          |
|                                                                                                               | real from the unreal and to                                                                                                                                                                                                                                                                                                                                                                                                                                                                                                                                                                                                                                   | face the dualities of life v | vith equanimity.         |
| Sponsored Agency /Institute                                                                                   | KSKW Arts, Science & Commerce College, Cidco, Nashik District Sports Office, Nashik, Yogik Science Association, Nashik                                                                                                                                                                                                                                                                                                                                                                                                                                                                                                                                        |                              |                          |
| No. of the Teacher involved in organizing activity-                                                           | Male :0                                                                                                                                                                                                                                                                                                                                                                                                                                                                                                                                                                                                                                                       | Female :1                    | Total: 1                 |
| No. of the Students involved in organizing activity-                                                          | Male:                                                                                                                                                                                                                                                                                                                                                                                                                                                                                                                                                                                                                                                         | Female:                      | Total:                   |
| Total involved in organizing activity-                                                                        | Male :0                                                                                                                                                                                                                                                                                                                                                                                                                                                                                                                                                                                                                                                       | Female :1                    | Total:1                  |
| No. of the Participant- Students                                                                              | Male :29                                                                                                                                                                                                                                                                                                                                                                                                                                                                                                                                                                                                                                                      | Female :64                   | Total:93                 |
| No. of the Participant- Teachers                                                                              | Male:                                                                                                                                                                                                                                                                                                                                                                                                                                                                                                                                                                                                                                                         | Female:                      | Total:                   |
| No. of the Participants other than Teachers/ Students                                                         | Male:                                                                                                                                                                                                                                                                                                                                                                                                                                                                                                                                                                                                                                                         | Female:                      | Total:                   |
| Total Participants-                                                                                           | Male :29                                                                                                                                                                                                                                                                                                                                                                                                                                                                                                                                                                                                                                                      | Female :64                   | Total :93                |
| Name of the Expert /Invitee/Lecturer<br>(With Designation, Contact, Address & email etc.)                     | <ul> <li>Mr. Ravindra Naik, District Sports Officer</li> <li>Dr. Dilip Shinde, Principal, KSKW College CIDCO Nashik</li> <li>Dr.Minakshi Gawali KSKW College CIDCO Nashik</li> </ul>                                                                                                                                                                                                                                                                                                                                                                                                                                                                          |                              |                          |
| Impact of extension activities in sensitizing students to social issues and holistic development. (Two lines) | - To help people in need & distress                                                                                                                                                                                                                                                                                                                                                                                                                                                                                                                                                                                                                           |                              |                          |
| Outcome of the activity                                                                                       | Yoga Education could help to equip oneself with basic knowledge about one's personality, to learn to handle oneself well in all life situations, to learn techniques of gaining good health, to develop a discriminative mind capable of knowing the real from the unreal and to face the dualities of life with equanimity                                                                                                                                                                                                                                                                                                                                   |                              |                          |
| Venue of the Event/ Programme                                                                                 | KSKW Arts, Science & Commerce College, Cidco, Nashik                                                                                                                                                                                                                                                                                                                                                                                                                                                                                                                                                                                                          |                              |                          |