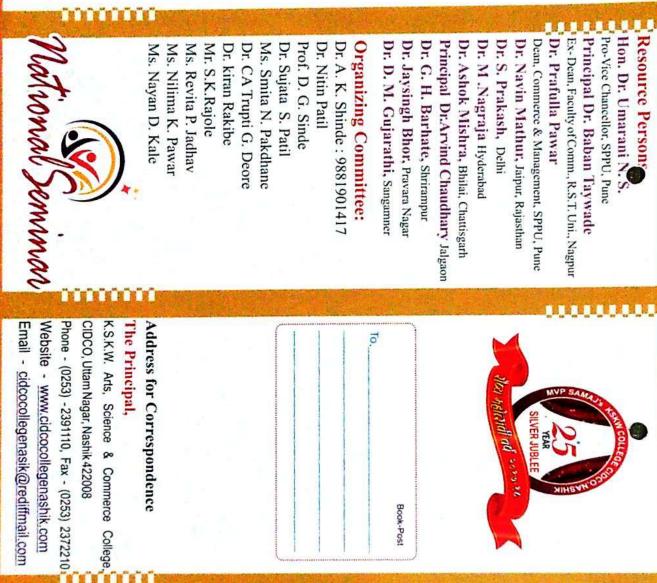

# Hon. Dr. Tushar Shewale CHIEF PATRONS :-

Sabhapati, MVP Samaj, Nashik President, MVP Samaj, Nashik Hon. Shri. Raghonana Ahire Hon. Shri. Manikrao Boraste Chitnis, MVP Samaj, Nashik Hon. Dr. Sunil Dhikle Sarchitnis, MVP Samaj, Nashik Hon. Smt. Nileematai Pawar Up-Sabhapati, MVP Samaj, Nashik

# PATRONS :-

Director, MVP Samaj, Nashik Hon. Shri. Nanasaheb Mahale Hon. Shri. Sachin Pingale Director, MVP Samaj, Nashik

#### Internal Quality Assurance Cell (2017-2018)

**Report of Event/ Programme** 

| Name of the Department/ committee                                                   | Department of Commerce                                                                                                                                                                                                                                                                                                                                                                                                                                     |
|-------------------------------------------------------------------------------------|------------------------------------------------------------------------------------------------------------------------------------------------------------------------------------------------------------------------------------------------------------------------------------------------------------------------------------------------------------------------------------------------------------------------------------------------------------|
| Name of the Coordinator                                                             | Dr. A. K. Shinde                                                                                                                                                                                                                                                                                                                                                                                                                                           |
| Title of the Event/ Programme                                                       | National Level Seminar on Recent Trends and Emerging                                                                                                                                                                                                                                                                                                                                                                                                       |
|                                                                                     | Issues in Business, Management & Taxation                                                                                                                                                                                                                                                                                                                                                                                                                  |
| Date /Period of Event/ Programme                                                    | 22 <sup>nd</sup> & 23 <sup>rd</sup> December 2017                                                                                                                                                                                                                                                                                                                                                                                                          |
| Objective of the event/Programme                                                    | <ol> <li>Every industry face changes in its trends. The<br/>business industry also witnesses different changes<br/>in its working which are emerging over time</li> <li>The dynamic nature of management has modified<br/>and set a new emerging trend in the era of<br/>globalization. Business process re-engineering,<br/>total quality management, strategic management<br/>and standardization are such emerging trends in<br/>management.</li> </ol> |
| Sponsored Agency /Institute                                                         | BCUD, Savitribai Phule Pune University, Pune-7                                                                                                                                                                                                                                                                                                                                                                                                             |
| Total No. of the Participant                                                        | Total 92 Female- 48 & Male 44                                                                                                                                                                                                                                                                                                                                                                                                                              |
| Total No. of the Teacher Participant                                                | 8 faculties                                                                                                                                                                                                                                                                                                                                                                                                                                                |
| Name of the Expert /Invitee/Lecturer<br>(With Designation, Contact, Address & email | <ol> <li>Dr. S. Prakash – HOD, Shriram College of<br/>Commerce, Delhi<br/>Contact Number +91-9582056961<br/>sprakashsrcc@gmail.com</li> </ol>                                                                                                                                                                                                                                                                                                              |
| etc.)                                                                               | <ul> <li>2. Dr. M. Nagaraja- Vice-Principal &amp;<br/>HOD,S.D.Signodia College, Hyderabad.<br/>91-40-2450036<br/>sdscollege1971@gmail.com</li> <li>3. Dr. Navin Mathur –Professor, University of<br/>Rajasthan, Jaipur.<br/>Contact Number-09829296215<br/>Professornavin58@gmail.com</li> </ul>                                                                                                                                                           |
| Venue of the Event/ Programme                                                       | Dr. Vasantrao Pawar Seminar Hall                                                                                                                                                                                                                                                                                                                                                                                                                           |
|                                                                                     |                                                                                                                                                                                                                                                                                                                                                                                                                                                            |