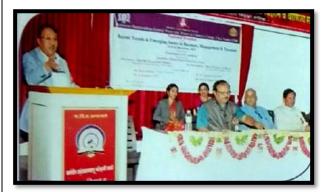

Photo (with captions) - JPEG format (Any 4-5 Selected photos)

Inauguration Speech by Principal Dr. D. B. Shinde

Publication of Journal of the National Level Seminar

Email for Submission of soft copy (Word File and Photos): kskwiqac4thcycle@gmail.com

# Dear Colleagues,

It gives us immense pleasure to cordially invite you to participate in a Two Day National Seminar on "Recent Trends and E merging Issues in Business, Management and Taxation" sponsored by S. P. Pune University, Pune. Is Schedule to be held on 22 and 23 December 2017. You are requested to attend the seminar by contributing papers and taking part in the deliberation.