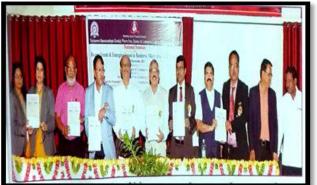

Photo (with captions) - JPEG format (Any 4-5 Selected photos)

Inauguration Speech by Principal Dr. D. B. Shinde

Publication of Journal of the National Level Seminar

Email for Submission of soft copy (Word File and Photos): kskwiqac4thcycle@gmail.com

Dr. A. K. Shinde Coordinator

Dr. D.N.Pawar IQAC, Coordinator

4

Dr. D. B. Shinde Principal