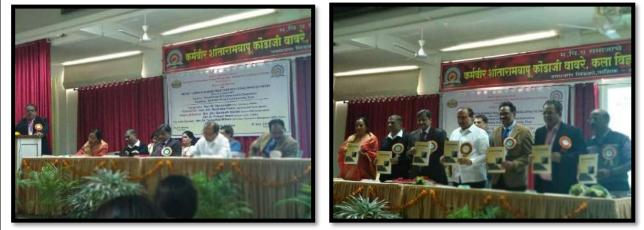

Photo (with captions) - JPEG format (Any 4-5 Selected photos)

Inauguration Speech by Vice Principal Dr. A. K. Shinde Publication of Journal of the State Level Seminar Email for Submission of soft copy (Word File and Photos): kskwiqac4thcycle@gmail.com