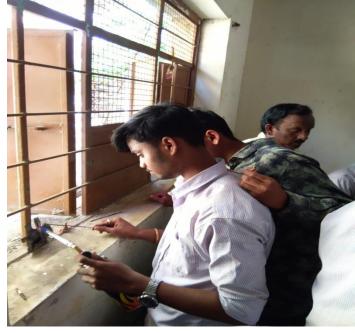

### **Objectives of Activity:**

- Dismantled various parts of Refrigerator, Checked repaired & assembled again.
- Discussed Various Types of A.C. like window A.C., Split A.C., and Cassata A.C.

Dismantling and assembling Washing Machine repaired.

### **Learning/Training Outcome:**

- students learned various operations like
- Copper swaging.
- Copper Pipe flaring.
- Copper Pipe Brazing.
- Compressor Vacuuming & Gas changing
- Thermostat Fittings
- Condenser Pipe was Breezed & Fitted.
- Window A.C. was flushed.
- Dismantled window A.C. & internal Wiring Circuit was showed.
- Wash drum & spin timer.
- Drain bellow.
- Wash & spin motors.
- Spin drum dismantled & fitted again.