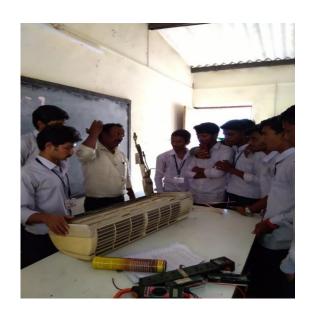

Photo (with captions) - JPEG format (Any 1-2 Selected photos)

### **Objectives of Activity:**

- Dismantled various parts of Refrigerator, Checked repaired & assembled again.
- Discussed Various Types of A.C. like window A.C., Split A.C., and Cassata A.C.

Dismantling and assembling Washing Machine repaired.

### **Learning/Training Outcome:**

- students learned various operations like
- Copper swaging.
- Copper Pipe flaring.
- Copper Pipe Brazing.
- Compressor Vacuuming & Gas changing
- Thermostat Fittings
- Condenser Pipe was Breezed & Fitted.
- Window A.C. was flushed.
- Dismantled window A.C. & internal Wiring Circuit was showed.
- Wash drum & spin timer.
- Drain bellow.
- Wash & spin motors.
- Spin drum dismantled & fitted again.