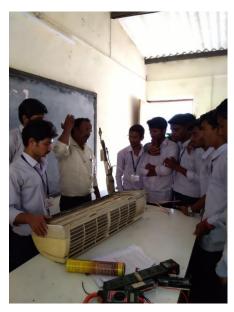

Photo (with captions) - JPEG format (Any 1-2 Selected photos)

# No. of Beneficiaries (Faculty/Student):

15 students + 2 faculty

Photographs: