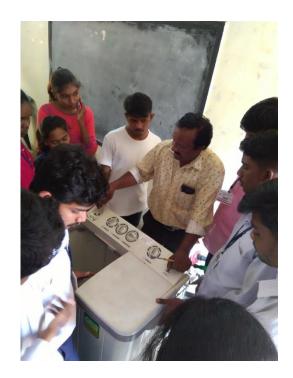

### **Objectives of Activity:**

- Dismantled various parts of Refrigerator, Checked repaired & assembled again.
- Discussed Various Types of A.C. like window A.C., Split A.C., and Cassata A.C.

Dismantling and assembling Washing Machine repaired.

### **Learning/Training Outcome:**

- students learned various operations like
- Copper swaging.
- Copper Pipe flaring.
- Copper Pipe Brazing.
- Compressor Vacuuming & Gas changing
- Thermostat Fittings
- Condenser Pipe was Breezed & Fitted.
- Window A.C. was flushed.
- Dismantled window A.C. & internal Wiring Circuit was showed.
- Wash drum & spin timer.
- Drain bellow.
- Wash & spin motors.
- Spin drum dismantled & fitted again.