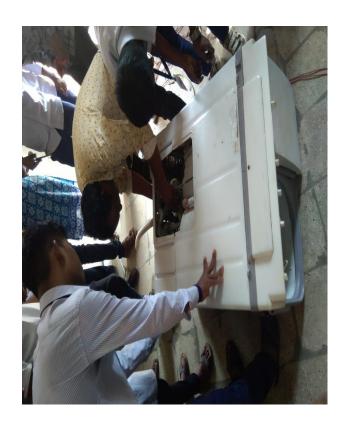

### **Objectives of Activity:**

- Dismantled various parts of Refrigerator, Checked repaired & assembled again.
- Discussed Various Types of A.C. like window A.C., Split A.C., and Cassata A.C.

Dismantling and assembling Washing Machine repaired.

### **Learning/Training Outcome:**

- students learned various operations like
- Copper swaging.
- Copper Pipe flaring.
- Copper Pipe Brazing.
- Compressor Vacuuming & Gas changing
- Thermostat Fittings
- Condenser Pipe was Breezed & Fitted.
- Window A.C. was flushed.
- Dismantled window A.C. & internal Wiring Circuit was showed.
- Wash drum & spin timer.
- Drain bellow.
- Wash & spin motors.
- Spin drum dismantled & fitted again.