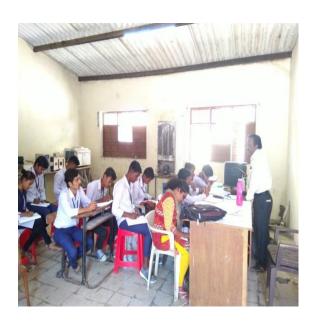

Photo (with captions) - JPEG format (Any 1-2 Selected photos)

### Notice

All the students of S. Y. B. Voc. (Electrical Appliances -maintenance and repairing) are informed that the Guest lecture and workshop on topic AC, Refrigerator, Washing Machine delivered by Mr. Bagul D.N is scheduled from 15/10/19 to 17/10/19 from 2.00pm onward.

# No. of Beneficiaries (Faculty/Student):

15 students + 2 faculty

Photographs: