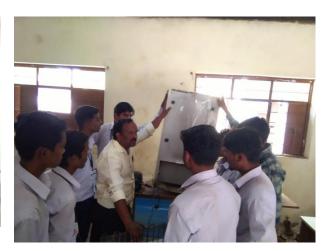

Photo (with captions) - JPEG format (Any 1-2 Selected photos)

# No. of Beneficiaries (Faculty/Student):

15 students + 2 faculty

Photographs: