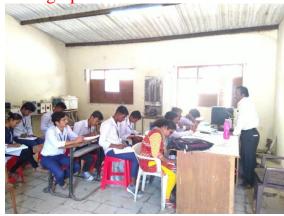

Photo (with captions) - JPEG format (Any 1-2 Selected photos)

# No. of Beneficiaries (Faculty/Student):

15 students + 2 faculty

Photographs: