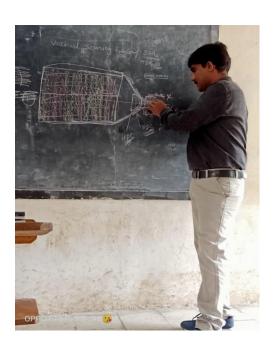

## **Objectives of Activity:**

• Dismantled various parts of Color TV, Checked repaired & assembled again.

- Discussed Various Types of Video Camera.
- Discussed Various Types LCD,LED TV
- Dismantling and assembling LCD,LED TV

### **Learning/Training Outcome:**

- Student becomes user friendly with technology
- Students learned about various parts of LCD,LED TV and various types for LCD,LED TV available in market
- students learned to assemble TV
- Installation of LCD, LED TV.
- Troubleshooting of LCD,LED TV.