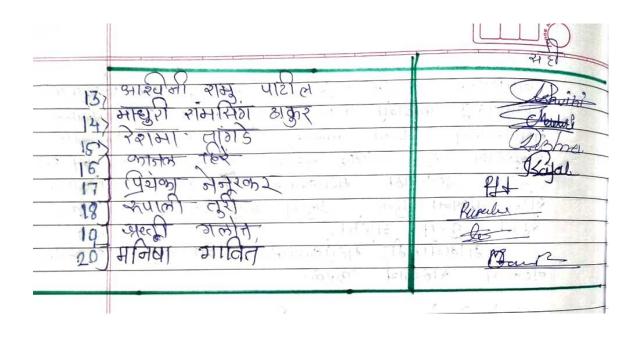

## **List of Participants**

|   |              | ſ-                                                                                                                                                              | -1-ICATE                                 |
|---|--------------|-----------------------------------------------------------------------------------------------------------------------------------------------------------------|------------------------------------------|
|   |              |                                                                                                                                                                 |                                          |
|   |              | संस्थान नाशिक व म.वि.प्र<br>कोंडाजी वावर कर्का विज्ञान<br>सिउको नाशिक योन्धा<br>गृह नासिक येगीक मुलीन<br>वर्गासाठी महाविद्यान्यातर्फे<br>वर्गा सुमुख्य अनुरक्षण |                                          |
| • | अन्।शक्षा    | स्राम् नाशिक व म.वि.                                                                                                                                            | रामाजाचे वर्मवी                          |
|   | वाताराम्बापु | काउनि) वावर कर्ला विसार                                                                                                                                         | न आही वाहिज्य                            |
|   | Helideniya   | सिठको नामित्र यांच्या                                                                                                                                           | रांथ्यत विद्यमाने                        |
|   | अनुरक्षा)    | वर्ड जासिक र्राचील मुलीं                                                                                                                                        | ग शिवठाकाम या                            |
|   | प्रहाधन      | वग्रीसाठी महाविद्धालयातर्फे                                                                                                                                     | क्रामरा (१७) माम्ना                      |
|   | सौ. अवि      | ने गुजर , प्रमुख अनुरक्षा                                                                                                                                       | गढ यांच्यालरे                            |
|   | स्मुपुत दू   | प्रमासीका महाविद्धाल्याल्यात्रफात्र<br>केनी ग्रुमर प्रमुख्य अनुरक्षव<br>करत आहोत.<br>वेध्यातही महाविद्धालय अशा<br>सहकार्य करेत.                                 |                                          |
|   | ्र अ         | विधातही महाविद्यालय अगा                                                                                                                                         | क्रेपली (क्राक्रामान                     |
|   | नेटमीच       | सहकार्य करेल.                                                                                                                                                   | ७.न ० न्यूजनात                           |
| • |              |                                                                                                                                                                 |                                          |
|   | डॉ. जे.डी.   | स्रोनशासकर (प्रान्गर्य) है<br>ी. मांउगे (जनशिक्षण संस्थान र<br>जी गुजर (प्रमुख उननुरक्षणस्र<br>स्र खी. ठाकरे (स्प्रमिती प्रमुख)                                 |                                          |
|   | यो ने द      | ी लांउरी (जनशिष्टाता चोर्जान                                                                                                                                    | 20                                       |
|   | मेर् अञ्चल   | नी रीमर्थ (गाम्यान संस्थान स                                                                                                                                    | माणिक अमुख्                              |
|   | 3/1 31 1     | या भी राज्ये प्रमुख्या अनुस्मागायः                                                                                                                              | ) (May 22.02.2022                        |
|   | H). 5/.      | त्यान्या अमुख                                                                                                                                                   | - Hole 212022                            |
|   | -            |                                                                                                                                                                 | ,                                        |
|   | अ.क.         | विद्यार्थीनीचे नाव                                                                                                                                              | 0                                        |
|   | die          |                                                                                                                                                                 | यही                                      |
|   | 1)           | रेनेका लेका नाथडे                                                                                                                                               | Briefried                                |
|   | 2)           | HILL DOD                                                                                                                                                        | Tory                                     |
|   | 3]           | भाषा क्रोकरे                                                                                                                                                    | Reger                                    |
|   | 44           | 6= 0 = 1                                                                                                                                                        | 20,1                                     |
|   |              |                                                                                                                                                                 |                                          |
|   | 41/15        | 37218-12 10 Un 15                                                                                                                                               | Pulleshor                                |
|   | 5            | अनित्य प्रयास                                                                                                                                                   | Some                                     |
|   | E T          | 2                                                                                                                                                               |                                          |
|   | 6)           | व्यास प्रियो भू                                                                                                                                                 | Shiph                                    |
|   | 75)          | क्रांच । पुरदोश                                                                                                                                                 | Righian                                  |
|   | 80           | भीमेश लागारा                                                                                                                                                    | Thirilka                                 |
|   | 8 )<br>9 )   | 13001 9115                                                                                                                                                      | dungo                                    |
|   |              | विवासी व्याप्ये                                                                                                                                                 | Sthings<br>Shiralka<br>Sunga<br>Oscillai |
|   | 11)          | रली गुरुट                                                                                                                                                       | Rathon                                   |
|   | 12           | मोजिन होकरे                                                                                                                                                     | Manika                                   |
|   | 101          |                                                                                                                                                                 | SULVI                                    |