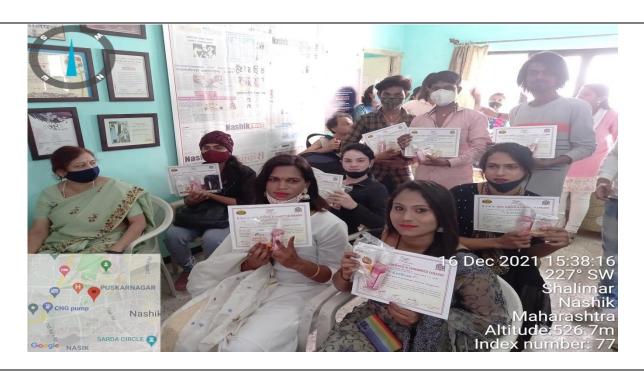

Best College Awarded by SPPU 2009 & 2022

Website:www.cidcocollegenashik.ac.in Email: cidcocollegenasik@rediffmail.com

Hon. Dr. J.D. Sonkhaskar Felicitate to Rahul Bhalerao for Completing the Course Successfully and 1st Winner of Compitition

Winners and Participants of Competition and Course