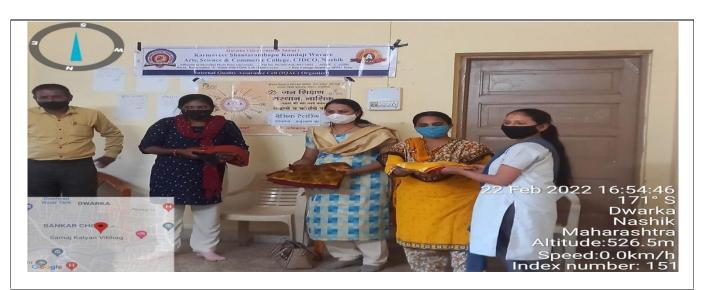

#### **Report of Event/ Programme**

| Name of the Department/ committee                               | Jan Shikshan Santhan Collaboration                                                                                                                                                           |          |        |  |
|-----------------------------------------------------------------|----------------------------------------------------------------------------------------------------------------------------------------------------------------------------------------------|----------|--------|--|
| Name of the Coordinator                                         | Dr. S. V. Thakare                                                                                                                                                                            |          |        |  |
| Title of the Event/ Programme                                   | Providing Sari Cloth for tailoring training at Anurakshan grih                                                                                                                               |          |        |  |
|                                                                 | Nashik                                                                                                                                                                                       |          |        |  |
| Date /Period of Event/ Programme                                | 22/02/2022                                                                                                                                                                                   |          |        |  |
| Objective of the event/Programme                                | <ol> <li>Self employment for orphans and baseless girls.</li> <li>To support the training of tailoring programmed.</li> <li>To create confidence and bring them in to main stream</li> </ol> |          |        |  |
|                                                                 | of society.                                                                                                                                                                                  |          |        |  |
| Sponsored Agency /Institute                                     | K.S.K.W. Arts, Science and                                                                                                                                                                   |          |        |  |
|                                                                 | Commerce college, CIDCO,                                                                                                                                                                     |          |        |  |
|                                                                 | Nasik                                                                                                                                                                                        |          |        |  |
| Number of -                                                     | Male:                                                                                                                                                                                        | Female:  | Total: |  |
| The Teacher involved in organizing activity-                    | 00                                                                                                                                                                                           | 01       | 01     |  |
| The Students involved in organizing activity-                   | 00                                                                                                                                                                                           | 00       | 00     |  |
| Total involved in organizing activity-                          | 00                                                                                                                                                                                           | 01       | 01     |  |
| No. of the Participant-                                         | Male:                                                                                                                                                                                        | Female : | Total: |  |
| Students                                                        | 00                                                                                                                                                                                           | 20       | 20     |  |
| Teachers                                                        | 00                                                                                                                                                                                           | 00       | 00     |  |
| Other than Teachers/ Students                                   | 00                                                                                                                                                                                           | 00       | 00     |  |
| Total Participants-                                             | 00                                                                                                                                                                                           | 20       | 20     |  |
| Name of the Expert /Invitee/Lecturer                            | Smt. Smita Upadhya                                                                                                                                                                           |          |        |  |
| (With Designation, Contact, Address & email                     |                                                                                                                                                                                              |          |        |  |
| etc.)                                                           |                                                                                                                                                                                              |          |        |  |
| Impact of extension activities in sensitizing                   | In girls tailoring skill were developed and help to sustain                                                                                                                                  |          |        |  |
| students to social issues and holistic development. (Two lines) | in society with this skill                                                                                                                                                                   |          |        |  |
| Outcome of the activity                                         | Create confidence in orphans and baseless girls and bring them in to main stream of society                                                                                                  |          |        |  |
|                                                                 |                                                                                                                                                                                              |          |        |  |
| Venue of the Event/ Programme                                   | Anurakshan grih Nashik                                                                                                                                                                       |          |        |  |

Best College Awarded by SPPU 2009 & 2022

Mrs. Ashwini Gujjar Director Anurakshan griha Nashik inform us details of course and work of sanstha .

Sari distribution to students