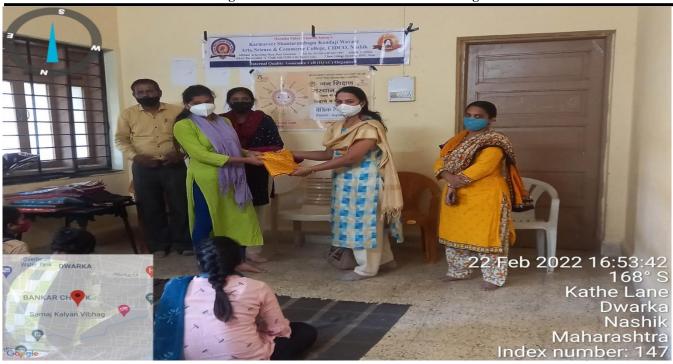

#### **Report of Event/ Programme**

| Name of the Department/ committee                               | Jan Shikshan Santhan Collaboration                                                                                                                                                           |          |        |  |
|-----------------------------------------------------------------|----------------------------------------------------------------------------------------------------------------------------------------------------------------------------------------------|----------|--------|--|
| Name of the Coordinator                                         | Dr. S. V. Thakare                                                                                                                                                                            |          |        |  |
| Title of the Event/ Programme                                   | Providing Sari Cloth for tailoring training at Anurakshan grih                                                                                                                               |          |        |  |
|                                                                 | Nashik                                                                                                                                                                                       |          |        |  |
| Date /Period of Event/ Programme                                | 22/02/2022                                                                                                                                                                                   |          |        |  |
| Objective of the event/Programme                                | <ol> <li>Self employment for orphans and baseless girls.</li> <li>To support the training of tailoring programmed.</li> <li>To create confidence and bring them in to main stream</li> </ol> |          |        |  |
|                                                                 | of society.                                                                                                                                                                                  |          |        |  |
| Sponsored Agency /Institute                                     | K.S.K.W. Arts, Science and                                                                                                                                                                   |          |        |  |
|                                                                 | Commerce college, CIDCO,                                                                                                                                                                     |          |        |  |
|                                                                 | Nasik                                                                                                                                                                                        |          |        |  |
| Number of -                                                     | Male:                                                                                                                                                                                        | Female:  | Total: |  |
| The Teacher involved in organizing activity-                    | 00                                                                                                                                                                                           | 01       | 01     |  |
| The Students involved in organizing activity-                   | 00                                                                                                                                                                                           | 00       | 00     |  |
| Total involved in organizing activity-                          | 00                                                                                                                                                                                           | 01       | 01     |  |
| No. of the Participant-                                         | Male:                                                                                                                                                                                        | Female : | Total: |  |
| Students                                                        | 00                                                                                                                                                                                           | 20       | 20     |  |
| Teachers                                                        | 00                                                                                                                                                                                           | 00       | 00     |  |
| Other than Teachers/ Students                                   | 00                                                                                                                                                                                           | 00       | 00     |  |
| Total Participants-                                             | 00                                                                                                                                                                                           | 20       | 20     |  |
| Name of the Expert /Invitee/Lecturer                            | Smt. Smita Upadhya                                                                                                                                                                           |          |        |  |
| (With Designation, Contact, Address & email                     |                                                                                                                                                                                              |          |        |  |
| etc.)                                                           |                                                                                                                                                                                              |          |        |  |
| Impact of extension activities in sensitizing                   | In girls tailoring skill were developed and help to sustain                                                                                                                                  |          |        |  |
| students to social issues and holistic development. (Two lines) | in society with this skill                                                                                                                                                                   |          |        |  |
| Outcome of the activity                                         | Create confidence in orphans and baseless girls and bring them in to main stream of society                                                                                                  |          |        |  |
|                                                                 |                                                                                                                                                                                              |          |        |  |
| Venue of the Event/ Programme                                   | Anurakshan grih Nashik                                                                                                                                                                       |          |        |  |

Best College Awarded by SPPU 2009 & 2022

Mrs. Ashwini Gujjar Director Anurakshan griha Nashik inform us details of course and work of sanstha .

Sari distribution to students