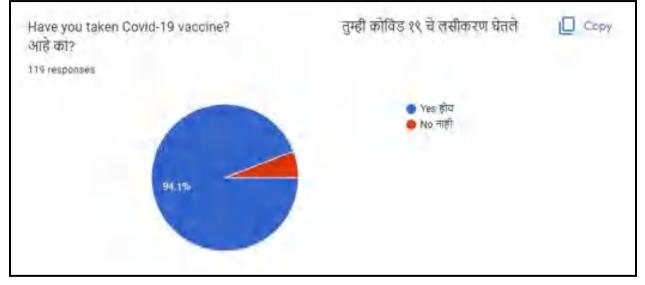

## Health Audit- COVID-19 Vaccination Survey

In the month of September 2021 the College Health Audit Committee has taken the initiative to know the vaccination information of all faculty members including teaching and non teaching. For this issue the College Health Audit Committee has conducted the survey of Vaccination. The aim of this survey was to know the vaccination rate and to create the awareness of Vaccination to prevent the COVID-19 pandemic. This survey was taken through online - Google Form. 119 responses were collected. The details of this survey and its output are as follows:

#### Add file

As per the above Google Form the Teaching and Non-Teaching Faculty have given the responses. Total 119 responses have collected. The analysis of this survey on COVID-19 Vaccination up to September 2021 is as follows:

Gender \* Male Female

Which norms do you follow to prevent the COVID-19?  $\Box$ 

\* Use of Mask Use of Sanitiz Social Distanc

Other

Have you taken COVID-19 vaccine?

 $\Box \Box ?$ 

\*

Yes ??? No ????