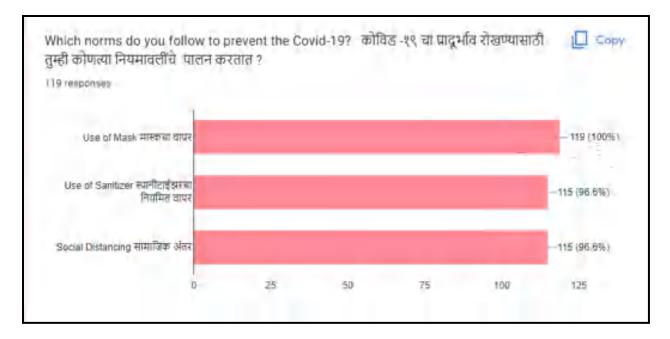

## Health Audit- COVID-19 Vaccination Survey

In the month of September 2021 the College Health Audit Committee has taken the initiative to know the vaccination information of all faculty members including teaching and non teaching. For this issue the College Health Audit Committee has conducted the survey of Vaccination. The aim of this survey was to know the vaccination rate and to create the awareness of Vaccination to prevent the COVID-19 pandemic. This survey was taken through online - Google Form. 119 responses were collected. The details of this survey and its output are as follows:

#### Add file

As per the above Google Form the Teaching and Non-Teaching Faculty have given the responses. Total 119 responses have collected. The analysis of this survey on COVID-19 Vaccination up to September 2021 is as follows:

Gender \* Male Female

Which norms do you follow to prevent the COVID-19?  $\Box$ 

\* Use of Mask Use of Sanitiz Social Distanc

Other

Have you taken COVID-19 vaccine?

 $\Box \Box ?$ 

\*

Yes ??? No ????