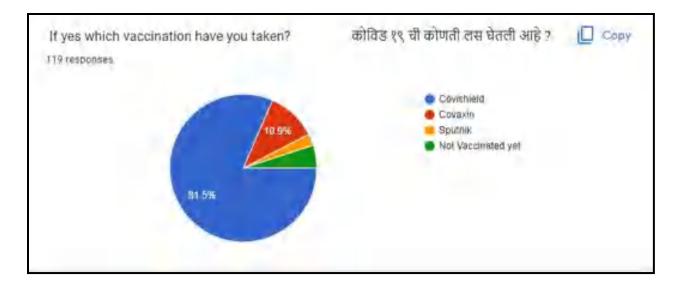

## Health Audit- COVID-19 Vaccination Survey

In the month of September 2021 the College Health Audit Committee has taken the initiative to know the vaccination information of all faculty members including teaching and non teaching. For this issue the College Health Audit Committee has conducted the survey of Vaccination. The aim of this survey was to know the vaccination rate and to create the awareness of Vaccination to prevent the COVID-19 pandemic. This survey was taken through online - Google Form. 119 responses were collected. The details of this survey and its output are as follows:

#### Add file

As per the above Google Form the Teaching and Non-Teaching Faculty have given the responses. Total 119 responses have collected. The analysis of this survey on COVID-19 Vaccination up to September 2021 is as follows:

If yes which vaccination have you taken?

 $\Box\Box\Box$  ?

\* Covishield Covaxin Sputnik Not Vaccinate

How many vaccine doses have you taken of COVID-19? \*

| One ??   |  |
|----------|--|
| Tw o ??? |  |