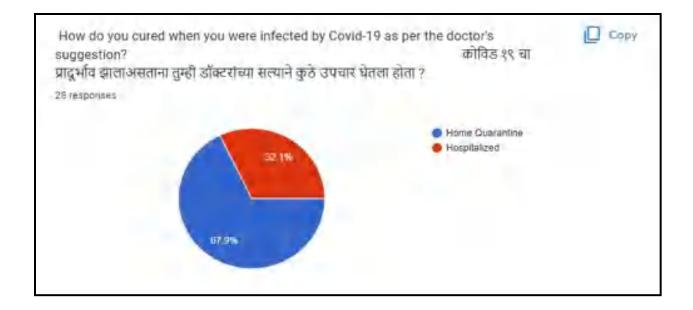

Have you infected by COVID-19

| * |     |  |
|---|-----|--|
|   | Yes |  |
|   | No  |  |

How do you cured when you were infected by COVID-19 as per the doctor's

| suggestion?             |  |
|-------------------------|--|
|                         |  |
| $\Box\Box\Box\Box\Box?$ |  |
| Home Quaran             |  |
| Hospitalized            |  |