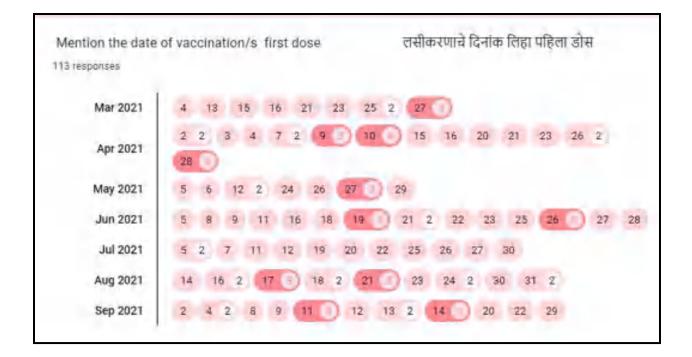

## Health Audit- COVID-19 Vaccination Survey

In the month of September 2021 the College Health Audit Committee has taken the initiative to know the vaccination information of all faculty members including teaching and non teaching. For this issue the College Health Audit Committee has conducted the survey of Vaccination. The aim of this survey was to know the vaccination rate and to create the awareness of Vaccination to prevent the COVID-19 pandemic. This survey was taken through online - Google Form. 119 responses were collected. The details of this survey and its output are as follows:

#### Add file

As per the above Google Form the Teaching and Non-Teaching Faculty have given the responses. Total 119 responses have collected. The analysis of this survey on COVID-19 Vaccination up to September 2021 is as follows: