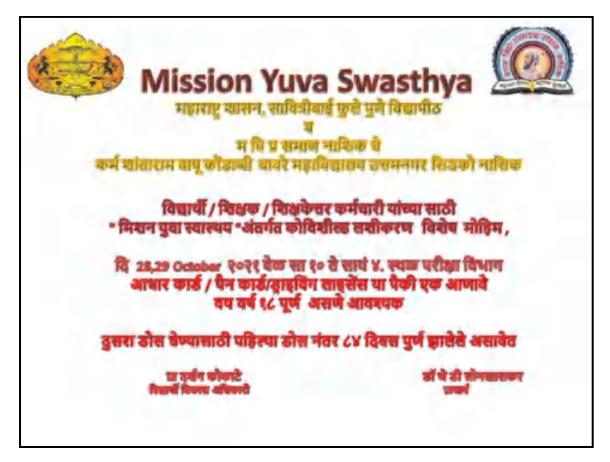

Along with this the college has taken the initiative to vaccine the students under the Mission Yuva Saptah run by Savitribai Phule Pune University during 28<sup>th</sup> and 29<sup>th</sup> October 2021. In this mission total 65 people were vaccinated, in them 58 students from all faculties, from UG to PG were vaccinated. Along with them 5 staff members and two parents were vaccinated. In this mission the COVID-19 vaccine named Covishield were available. In this mission 51 students have taken the first Dose of Covishield Vaccination and 14 were taken the second Dose. The details of this will be as follows: