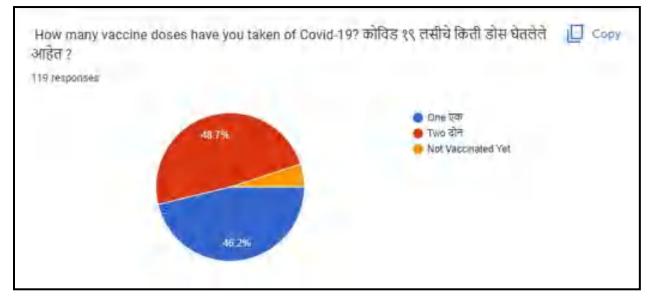

## Health Audit- COVID-19 Vaccination Survey

In the month of September 2021 the College Health Audit Committee has taken the initiative to know the vaccination information of all faculty members including teaching and non teaching. For this issue the College Health Audit Committee has conducted the survey of Vaccination. The aim of this survey was to know the vaccination rate and to create the awareness of Vaccination to prevent the COVID-19 pandemic. This survey was taken through online - Google Form. 119 responses were collected. The details of this survey and its output are as follows:

#### Add file

As per the above Google Form the Teaching and Non-Teaching Faculty have given the responses. Total 119 responses have collected. The analysis of this survey on COVID-19 Vaccination up to September 2021 is as follows: