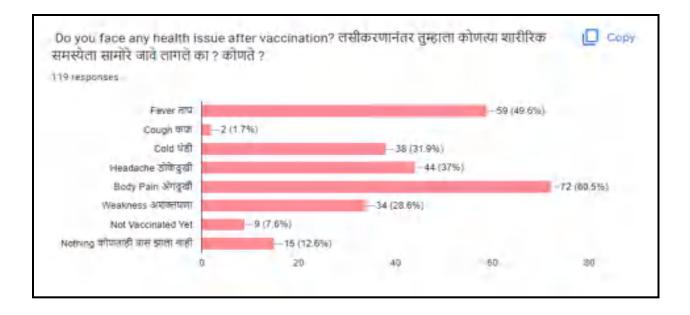

## Health Audit- COVID-19 Vaccination Survey

In the month of September 2021 the College Health Audit Committee has taken the initiative to know the vaccination information of all faculty members including teaching and non teaching. For this issue the College Health Audit Committee has conducted the survey of Vaccination. The aim of this survey was to know the vaccination rate and to create the awareness of Vaccination to prevent the COVID-19 pandemic. This survey was taken through online - Google Form. 119 responses were collected. The details of this survey and its output are as follows:

#### Add file

As per the above Google Form the Teaching and Non-Teaching Faculty have given the responses. Total 119 responses have collected. The analysis of this survey on COVID-19 Vaccination up to September 2021 is as follows: