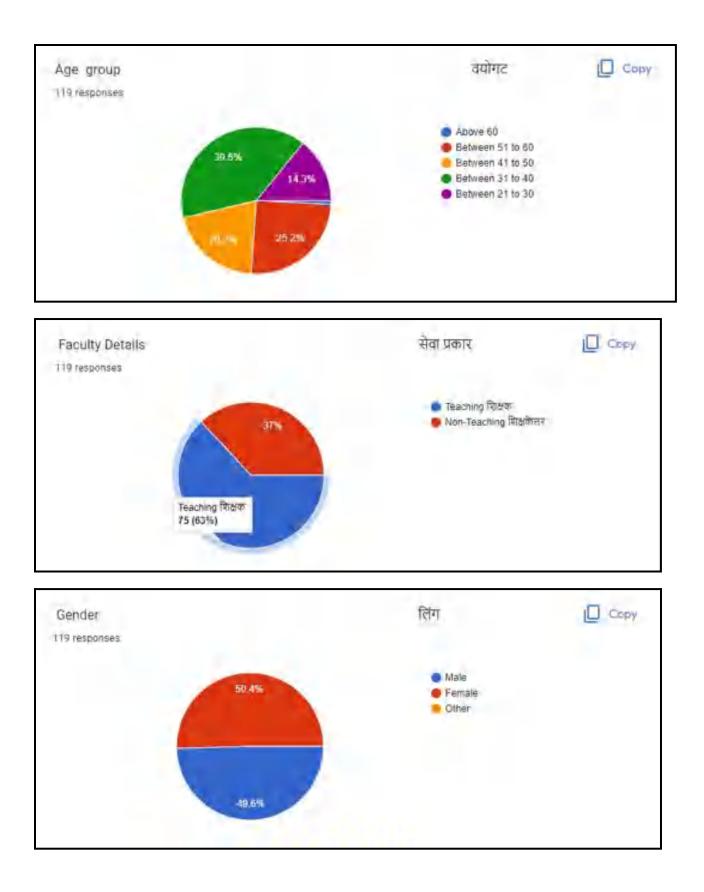

## Health Audit- COVID-19 Vaccination Survey

In the month of September 2021 the College Health Audit Committee has taken the initiative to know the vaccination information of all faculty members including teaching and non teaching. For this issue the College Health Audit Committee has conducted the survey of Vaccination. The aim of this survey was to know the vaccination rate and to create the awareness of Vaccination to prevent the COVID-19 pandemic. This survey was taken through online - Google Form. 119 responses were collected. The details of this survey and its output are as follows:

#### Add file

As per the above Google Form the Teaching and Non-Teaching Faculty have given the responses. Total 119 responses have collected. The analysis of this survey on COVID-19 Vaccination up to September 2021 is as follows: