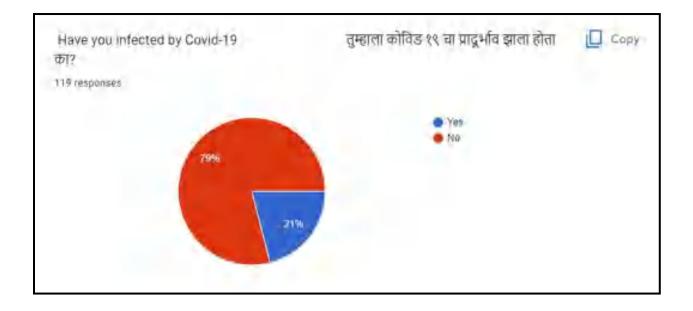

Have you infected by COVID-19

| * |     |  |
|---|-----|--|
|   | Yes |  |
|   | No  |  |

How do you cured when you were infected by COVID-19 as per the doctor's

| suggestion?             |  |
|-------------------------|--|
|                         |  |
| $\Box\Box\Box\Box\Box?$ |  |
| Home Quaran             |  |
| Hospitalized            |  |