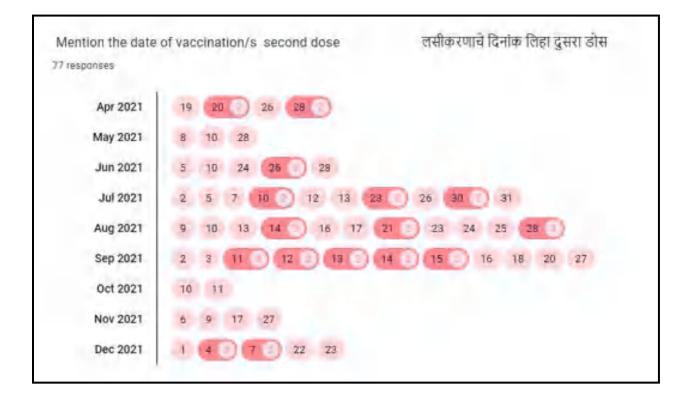

## Health Audit- COVID-19 Vaccination Survey

In the month of September 2021 the College Health Audit Committee has taken the initiative to know the vaccination information of all faculty members including teaching and non teaching. For this issue the College Health Audit Committee has conducted the survey of Vaccination. The aim of this survey was to know the vaccination rate and to create the awareness of Vaccination to prevent the COVID-19 pandemic. This survey was taken through online - Google Form. 119 responses were collected. The details of this survey and its output are as follows:

#### Add file

As per the above Google Form the Teaching and Non-Teaching Faculty have given the responses. Total 119 responses have collected. The analysis of this survey on COVID-19 Vaccination up to September 2021 is as follows: