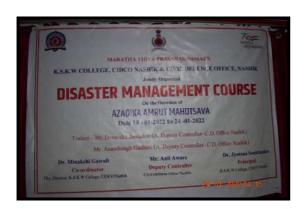

#### **Report of Event/Programme**

| Name of the Department/ committee                      | Department of          | f Physical Educat                                 | tion & Sports                    |
|--------------------------------------------------------|------------------------|---------------------------------------------------|----------------------------------|
| Name of the Coordinator                                | Dr. Minakshi G         | awali                                             |                                  |
| Title of the Event/ Programme                          | Civil Defence          | Demonstration a                                   | nd Training                      |
| Date /Period of Event/ Programme                       |                        | to 23 <sup>rd</sup> April 202                     |                                  |
| Objective of the event/Programme                       |                        |                                                   | varned of danger and provided    |
|                                                        |                        | ctions on how to avoid                            |                                  |
|                                                        |                        |                                                   | lves by either evacuating the    |
|                                                        |                        | nain and take shelter.<br>gimmediate relief to tl | ne survivors                     |
|                                                        |                        | nergency services                                 | ie sarvivors.                    |
|                                                        | a) Rescue of           | operations b) Fire fi                             | ghting c) Law enforcement        |
|                                                        |                        |                                                   | repair f) Provision of           |
|                                                        |                        | Food, Shelter and Clot<br>ecovery operations      | hing.                            |
|                                                        |                        |                                                   | ing utility services c) Managing |
|                                                        | Relocations            |                                                   | ang unity services e) managing   |
| Sponsored Agency /Institute                            | Government of          | Maharashtra, Civ                                  | ril Defence, Nashik &            |
|                                                        | KSKW College           | e, Cidco, Nashik                                  |                                  |
| No. of the Teacher involved in organizing activity-    | Male :2                | Female:                                           | Total: 2                         |
| No. of the Students involved in organizing activity-   | Male:                  | Female:                                           | Total:                           |
| Total involved in organizing activity-                 | Male :2                | Female:                                           | Total :2                         |
| No. of the Participant- Students                       | Male :27               | Female :52                                        | Total :79                        |
| No. of the Participant- Teachers                       | Male:                  | Female:                                           | Total:                           |
| No. of the Participants other than Teachers/ Students  | Male:                  | Female:                                           | Total:                           |
| Total Participants-                                    | <b>Male :27</b>        | Female :52                                        | <b>Total :79</b>                 |
| Name of the Expert /Invitee/Lecturer                   |                        | ra Bawaskar, Deputy                               | Assistant Civil Defence Office,  |
| (With Designation, Contact, Address & email etc.)      | Nashik                 | l. D. C. II. M. II I                              | Z.1 1 . 1 . 1 . 0 . M. 1         |
|                                                        | Mr. Yogenro Samanvayak |                                                   | Kshetrarakshak & Mukya           |
|                                                        | -                      |                                                   | SKW College CIDCO Nashik         |
|                                                        | Dr.Minakshi            | Gawali KSKW Coll                                  | ege CIDCO Nashik                 |
|                                                        | 9049084497             |                                                   |                                  |
| Impact of extension activities in sensitizing students | To help people         |                                                   |                                  |
| to social issues and holistic development.( Two lines) | To acquire soci        |                                                   |                                  |
| Outcome of the activity                                | •                      | Defence a passion                                 | and brotherhood towards          |
|                                                        | community              |                                                   |                                  |
| Venue of the Event/ Programme                          |                        | Commerce & Sc                                     | ience College, Cidco,            |
|                                                        | Nashik                 |                                                   |                                  |