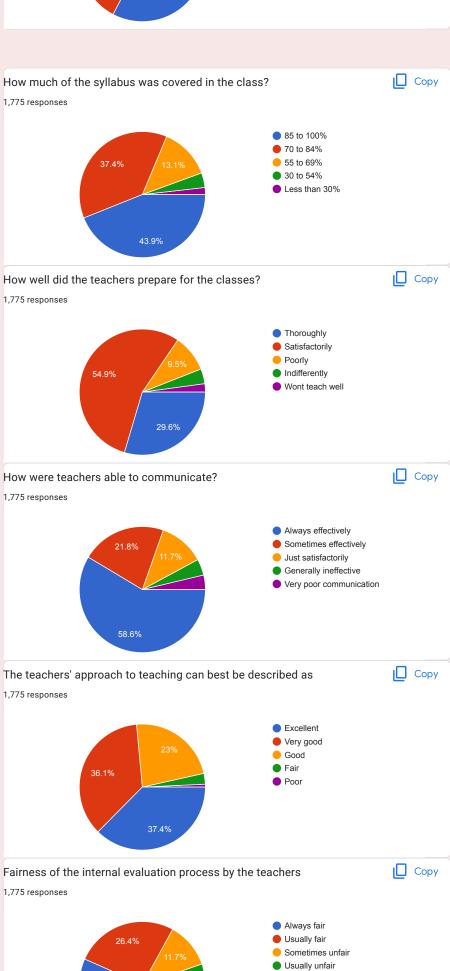

Unfair

Strongly disagree

1,775 responses

and continuous quality improvement of the teaching learning process

22.8%

| Give three observation / suggestions to improve the overall teaching - learning experience in your institution.  1,775 responses |
|----------------------------------------------------------------------------------------------------------------------------------|
| No                                                                                                                               |
| Good                                                                                                                             |
| Yes                                                                                                                              |
| Good                                                                                                                             |
| Nothing                                                                                                                          |
| Very good                                                                                                                        |
| Nothing                                                                                                                          |
| Very good                                                                                                                        |
| No suggestions                                                                                                                   |
|                                                                                                                                  |
|                                                                                                                                  |
| Excellent                                                                                                                        |
| Nice                                                                                                                             |
| No                                                                                                                               |
| Yes                                                                                                                              |
| Very well                                                                                                                        |
| No suggestion                                                                                                                    |
| No suggestions                                                                                                                   |
| Good teaching                                                                                                                    |
| Very nice                                                                                                                        |
|                                                                                                                                  |
| No suggestion                                                                                                                    |
| Ok                                                                                                                               |
| Better                                                                                                                           |
| Great                                                                                                                            |
| Good teaching                                                                                                                    |
| None                                                                                                                             |
|                                                                                                                                  |