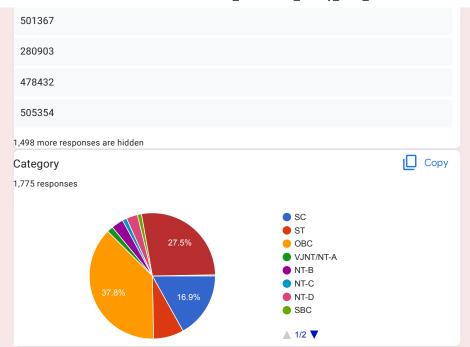

|
| 1706   |                                          |
| 438900 |                                          |
| 436407 |                                          |
| 419978 |                                          |
| 523298 |                                          |
| 410524 |                                          |
| 401624 |                                          |
| 544175 |                                          |
| 399472 |                                          |
| 412409 |                                          |
| 548039 |                                          |
| 413266 |                                          |
| 400115 |                                          |
| 424010 |                                          |







| State of Domicile (eg. Maharashtra)<br>1,775 responses |
|--------------------------------------------------------|
| Maharashtra                                            |
| Maharashtra                                            |
| Nashik                                                 |
| MAHARASHTRA                                            |
| Yes                                                    |
| Nashik                                                 |
| Maharastra                                             |
| Nashik Maharashtra                                     |
| Yes                                                    |
| maharashtra                                            |
| MAHARASHTRA                                            |
| India