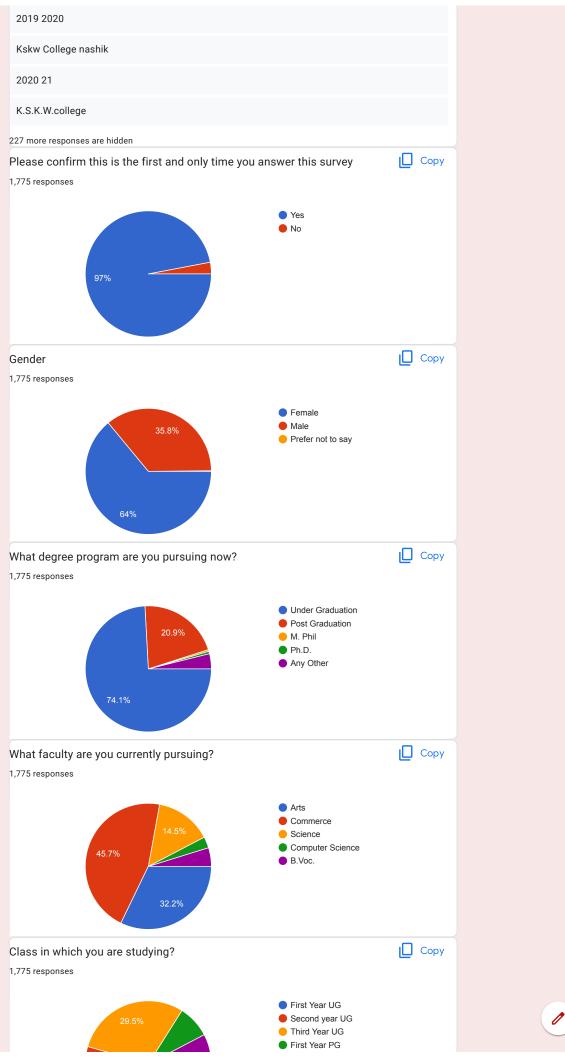

19 2122 23/11/2021 2021-22 2021 to 2022 Yes 2022-23 2021 2022 2021 22 July 2021 2019\_20 2021,2022 Tyba 2019 - 20 2020/21 2019.20 20 2021.22 2022-2023 2019/20 21/07/2018 2020\_2021 FYBA 2021 - 22 2020\_21 KSKW COLLEGE UDAMNAGAR CIDKO NASHIK TYBA 21-2022 2021to 2022 20/11/2021



2021 /2022 2020 2021 2021 -22 K.s.k.w college 2019 -2020 2018 30/09/2021 11th 20/04/2022 2020-2022 26/10/2021 2017-2018 M.sc.botany -I 1 January 2022 2012 F.y bsc 2017..18 2014-2015 12 22 Agust 2021 K s k w arts commerce and science collage K s k w sidko College KSKW college cidco Fiste yaerr K.s K w.collge cidco Nashik K.s.k.w collage cidco TYBA(KSKW COLLEGE CIDCO NASHIK) K.s.k.w.college cidco nashik 2020 Fyba Kskw college.cidco.nashik 2020 - 2022 Kskw college uttam nagar cidko Nashik Kskw college cidko Nashik









Unfair







Strongly disagree



1,775 responses

and continuous quality improvement of the teaching learning process



22.8%

| Give three observation / suggestions to improve the overall teaching - learning experience in your institution.  1,775 responses |
|----------------------------------------------------------------------------------------------------------------------------------|
| No                                                                                                                               |
| Good                                                                                                                             |
| Yes                                                                                                                              |