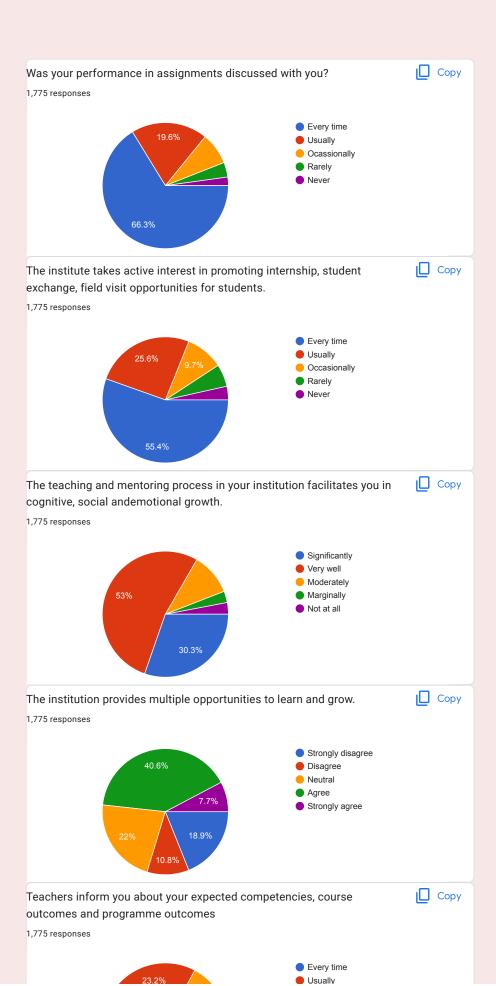

2021-22 2021 to 2022 Yes 2022-23 2021 2022 2021 22 July 2021 2019\_20 2021,2022 Tyba 2019 - 20 2020/21 2019.20 20 2021.22 2022-2023 2019/20 21/07/2018 2020\_2021 FYBA 2021 - 22 2020\_21 KSKW COLLEGE UDAMNAGAR CIDKO NASHIK TYBA 21-2022 2021to 2022 20/11/2021



2021 /2022 2020 2021 2021 -22 K.s.k.w college 2019 -2020 2018 30/09/2021 11th 20/04/2022 2020-2022 26/10/2021 2017-2018 M.sc.botany -I 1 January 2022 2012 F.y bsc 2017..18 2014-2015 12 22 Agust 2021 K s k w arts commerce and science collage K s k w sidko College KSKW college cidco Fiste yaerr K.s K w.collge cidco Nashik K.s.k.w collage cidco TYBA(KSKW COLLEGE CIDCO NASHIK) K.s.k.w.college cidco nashik 2020 Fyba Kskw college.cidco.nashik 2020 - 2022 Kskw college uttam nagar cidko Nashik Kskw college cidko Nashik









Unfair







Strongly disagree



1,775 responses

and continuous quality improvement of the teaching learning process



22.8%

| Give three observation / suggestions to improve the overall teaching - learning experience in your institution.  1,775 responses |
|----------------------------------------------------------------------------------------------------------------------------------|
| No                                                                                                                               |
| Good                                                                                                                             |
| Yes                                                                                                                              |
| Good