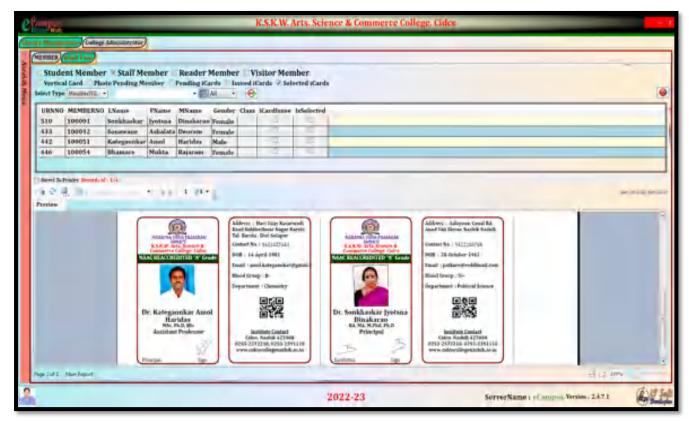

#### 2. I-card Module

## 2.1 Students I-card

| et and                                               | K.S.K.W. Arts, Science & Commerce College, Cideo                                                                                                                                                                                                                                                                                                                                                                                                                                                                                                                                                                                                                                                                                                                                                                                                                                                                                                                                                                                                                                                                                                                                                                                                                                                                                                                                                                                                                                                                                                                                                                                                                                                                                                                                                                                                                                                                                                                                                                                                                                                                               |                    |
|------------------------------------------------------|--------------------------------------------------------------------------------------------------------------------------------------------------------------------------------------------------------------------------------------------------------------------------------------------------------------------------------------------------------------------------------------------------------------------------------------------------------------------------------------------------------------------------------------------------------------------------------------------------------------------------------------------------------------------------------------------------------------------------------------------------------------------------------------------------------------------------------------------------------------------------------------------------------------------------------------------------------------------------------------------------------------------------------------------------------------------------------------------------------------------------------------------------------------------------------------------------------------------------------------------------------------------------------------------------------------------------------------------------------------------------------------------------------------------------------------------------------------------------------------------------------------------------------------------------------------------------------------------------------------------------------------------------------------------------------------------------------------------------------------------------------------------------------------------------------------------------------------------------------------------------------------------------------------------------------------------------------------------------------------------------------------------------------------------------------------------------------------------------------------------------------|--------------------|
| (Comp Amagenet (Cathyo Ataninas and)                 |                                                                                                                                                                                                                                                                                                                                                                                                                                                                                                                                                                                                                                                                                                                                                                                                                                                                                                                                                                                                                                                                                                                                                                                                                                                                                                                                                                                                                                                                                                                                                                                                                                                                                                                                                                                                                                                                                                                                                                                                                                                                                                                                |                    |
| fidence Cart                                         |                                                                                                                                                                                                                                                                                                                                                                                                                                                                                                                                                                                                                                                                                                                                                                                                                                                                                                                                                                                                                                                                                                                                                                                                                                                                                                                                                                                                                                                                                                                                                                                                                                                                                                                                                                                                                                                                                                                                                                                                                                                                                                                                |                    |
|                                                      | mber Reader Member Visitor Member<br>nder Pending Wards Innend Kards Selected Kards                                                                                                                                                                                                                                                                                                                                                                                                                                                                                                                                                                                                                                                                                                                                                                                                                                                                                                                                                                                                                                                                                                                                                                                                                                                                                                                                                                                                                                                                                                                                                                                                                                                                                                                                                                                                                                                                                                                                                                                                                                            |                    |
| BENNO MEMBERNO LName Fixen                           | ns Milliama Gender filme iCardinmer infelected.                                                                                                                                                                                                                                                                                                                                                                                                                                                                                                                                                                                                                                                                                                                                                                                                                                                                                                                                                                                                                                                                                                                                                                                                                                                                                                                                                                                                                                                                                                                                                                                                                                                                                                                                                                                                                                                                                                                                                                                                                                                                                |                    |
| Start Di Daine Spennede and<br>St. O. J.<br>Printing | - 11) 1 mel                                                                                                                                                                                                                                                                                                                                                                                                                                                                                                                                                                                                                                                                                                                                                                                                                                                                                                                                                                                                                                                                                                                                                                                                                                                                                                                                                                                                                                                                                                                                                                                                                                                                                                                                                                                                                                                                                                                                                                                                                                                                                                                    |                    |
|                                                      | Alaberte (mini Personal Accession)         Alaberte ("Har The Carl Theory Accession" Hard Stream Tagle<br>Accession" Hard Stream Tagle           Alaberte ("Har The Carl Theory Accession" Hard Stream Tagle"<br>Accession of Hard Accession         Alaberte ("Har The Carl Theory Accession" Hard Stream Tagle"<br>Accession of Hard Accession           Alaberte ("Hard Accession" Hard Stream Tagle"<br>Accession" Hard Accession         Alaberte ("Hard Accession" Hard Accession" Hard Accession" Hard Accession           Alaberte ("Hard Accession" Hard Accession" Hard Accession" Hard Accession         Market ("Hard Accession" Hard Accession" Hard Accession" Hard Accession           Alaberte ("Hard Accession" Hard Accession" Hard Accession         Market ("Hard Accession" Hard Accession" Hard Accession" Hard Accession           Market ("Hard Accession" Hard Accession" Hard Accession         Market ("Hard Accession" Hard Accession" Hard Accession" Hard Accession           Market ("Hard Accession" Hard Accession" Hard Accession" Hard Accession" Hard Accession         Market ("Hard Accession" Hard Accession" Hard Accession" Hard Accession" Hard Accession           Market ("Hard Accession" Hard Ac                                                                                                                                                                                                                                                                 |                    |
|                                                      |                                                                                                                                                                                                                                                                                                                                                                                                                                                                                                                                                                                                                                                                                                                                                                                                                                                                                                                                                                                                                                                                                                                                                                                                                                                                                                                                                                                                                                                                                                                                                                                                                                                                                                                                                                                                                                                                                                                                                                                                                                                                                                                                |                    |
|                                                      | Constanti - Consta |                    |
| Naparal's Mathlanes                                  |                                                                                                                                                                                                                                                                                                                                                                                                                                                                                                                                                                                                                                                                                                                                                                                                                                                                                                                                                                                                                                                                                                                                                                                                                                                                                                                                                                                                                                                                                                                                                                                                                                                                                                                                                                                                                                                                                                                                                                                                                                                                                                                                | 10.00              |
| 2                                                    | 2022-23 Serverblase :                                                                                                                                                                                                                                                                                                                                                                                                                                                                                                                                                                                                                                                                                                                                                                                                                                                                                                                                                                                                                                                                                                                                                                                                                                                                                                                                                                                                                                                                                                                                                                                                                                                                                                                                                                                                                                                                                                                                                                                                                                                                                                          | Campas former 2413 |