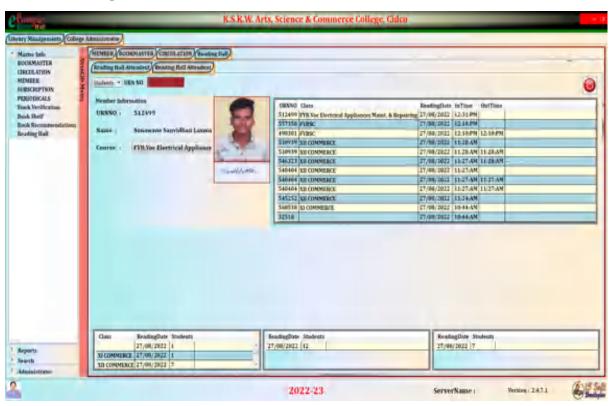

|                                       |
|                                                                                                                                                                                                                                                                                                                                                                                                                                                                                                                                                                                                                  | 2022-23 ServerName : Version - 247,1  |



### 9. Reading Hall Attendance Module

## 10. Book location on Shelf

| et mai                                                                                  | K.S.K.W. Arts, Science & Commerce College, Ciden