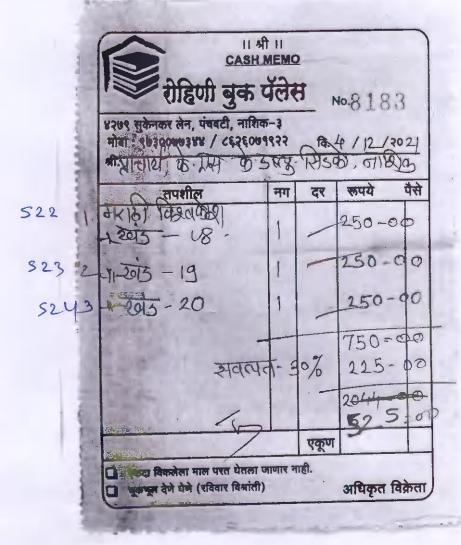

#### 11 세 11 **CASH MEMO** रोहिणी बुक पॅलेस

No.8182

४२७९ सुकेनकर लेन, पंचवटी, नाशिक-३ मोबा : ९७३००७७३४४ / ८६२६०७९९२२

13.4/12/202

श्रीमा याचाय के

पैसे रूपये 64 420-00 सरक्षाइकाचे भतार एकूण 1519

क्रफ्कदा विकलेला माल परत घेतला जाणार नाही.

क्कपूल देणे घेणे (रविवार विश्वाती)

अधिकृत विक्रेता