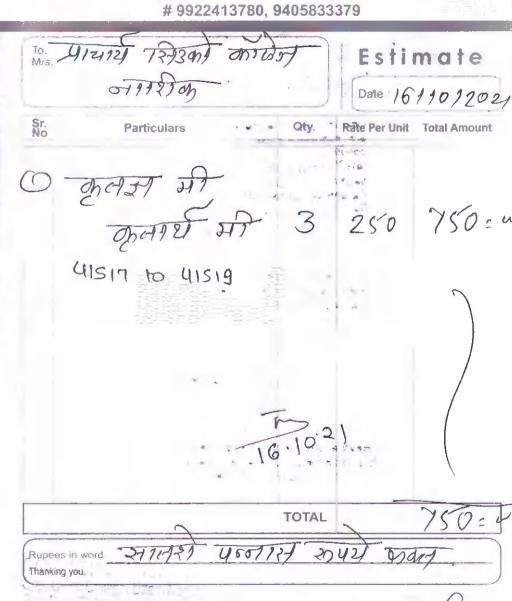

|                                                                                                                                                    |         |             |                |                 |
| Bank I<br>Branci | N: 27AABFJ0717E1ZU / PAN No.: AABFJ0717E<br>Name: Bank of Maharashtra<br>n: Nashik City, Nashik<br>nt Number: 60095651228 / IFSC Code: MAHB0000014 | J       |             | एकूण           | 996500          |

• सदर मालाची विक्री करतेवेळी आमचा विक्री कर नोंदणी क्रमांक (GST) अंमलात आहे...

बिल करणार

• बिलाचे पैसे 30 दिवसात न आल्यास दरमहा दर शे. २% व्याज आकारले जाईल.

विकलेला माल परत घेतला जाणार नाही.

serior college alsi7 to alsig = 3 books.

॥ श्रीम

### SAURABH STATIONERS

Opp. Cidco College. Uttam Nagar Bus Stop. Cidco. New Nashik-09 # 9922413780, 9405833379



Customer Signsture

FOR SAURABH STATIONERS

माल तपासून घेणे. विकलेला माल परत घेतला जाणार नाही.

## ज्योती स्टोअर्स. ACC. NO. 41513 to 41516 (ग्रंथदालन)

मराठी, हिंदी, इंग्रजी साहित्यातील दर्जेदार पुस्तकांचे भव्य ग्रंथदालन गांवकरी भवन, रेडक्रॉस समोर, टिळक पथ, नाशिक - ४२२ ००१. (रविवार बंद) फोन : २३०६७९२, मो.: ७०३०९५७०५८ E-mail:jyotistoresnashik@gmail.com

बिल नं. 669

ऑर्डर नंबर

• मुख्य शाखा : ४२, मेनरोड, नाशिक - १. फोन : २३०६७००/०१/१९ (कृपया चेक "ज्योती स्टोअर्स" या नावाने अदा करावा)

तारीख: 24/ 2

फोन नंबर पार्सले पाठवल्याची नोंद निव्वळ एकुण तपशील अ.नं. नग दर रक्कम रक्कम 41513. 840=a 41514 9 GSTIN: 27AABFJ0717E1ZU / PAN No.: AABFJ0717E Bank Name: Bank of Maharashtra एकूण

Account Number: 60095651228 / IFSC Code: MAHB0000014 ◆ सदर मालाची विक्री करतेवेळी आमचा विक्री कर नोंदणी क्रमांक (GST