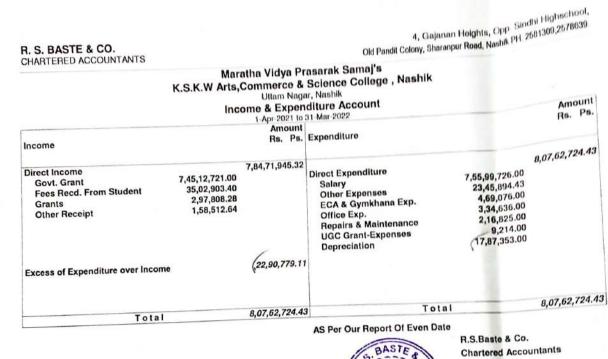

**Audited Statement** 

Digitally signed by RAJARAM SHIVAJI BASTE R.S.Basto Partner M.No.041418 UDIN-22041418ANLGFA8929

Place : Nashik Date : 28-06-2022

R. S. BASTE & CO. CHARTERED ACCOUNTANTS

4. Gajanan Heights, Opp. Sindhi Highschool, Old Pandit Colony. Sharanpur Road, Nashik PH. 2581309,2578639.