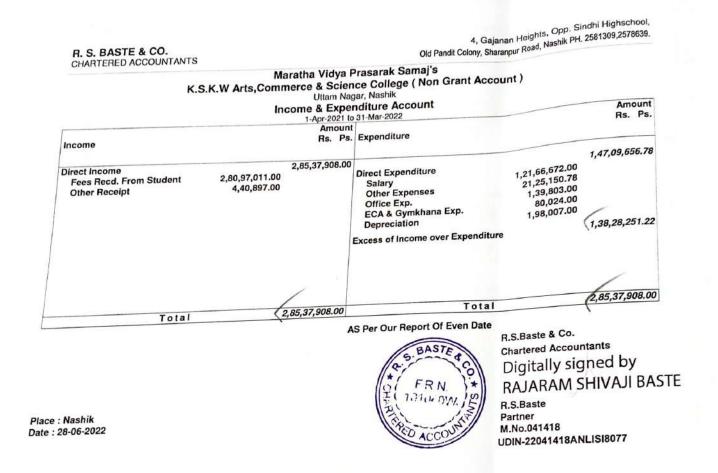

| R. S. BASTE & CO.<br>CHARTERED ACCOUNTANTS                   | 4, Gajanan Heights, Opp. Sindhi Highschor<br>Old Pandit Colony, Sharanpur Road, Nashik PH. 2581309,257863 |                |                                        |                                |               |  |
|--------------------------------------------------------------|-----------------------------------------------------------------------------------------------------------|----------------|----------------------------------------|--------------------------------|---------------|--|
| C. M. C. P.                                                  | M                                                                                                         | laratha Vidya  | Prasarak Samai's                       |                                |               |  |
|                                                              | K.S.K.W Arts,Com                                                                                          | merce & Scie   | nce College ( Non Grant Account )      |                                |               |  |
|                                                              |                                                                                                           |                | agar, Nashik<br>ce Sheet               |                                |               |  |
|                                                              |                                                                                                           | as at 31       | I-Mar-2022                             | as at 31-Mar-2022              |               |  |
| Liabilities                                                  | as at 3                                                                                                   | 31-Mar-2022    | Assets                                 |                                | 8,96,735.0    |  |
| Capital Account                                              |                                                                                                           | 1,16,71,535.0  | 0 Fixed Assets                         | 1,30,844.00                    | ( 0,00,735.0) |  |
| Trust Corpus Fund                                            | 1,16,71,535.00                                                                                            | 2              | Computer & Other Equipment             | 3,56,106.00<br>16,896.00       |               |  |
| Poor Boys Fund<br>University Developement Fund College Share | 7,85,365.00<br>1,08,86,170.00                                                                             |                | Furniture , Dead Stock<br>Library      | 3,92,889.00                    |               |  |
| University Developement Fund College Shale                   | 1,08,86,170.00                                                                                            | 1              | Machinery & Other Equipment            |                                |               |  |
| Current Liabilities                                          |                                                                                                           | 1,98,286.00    |                                        | 3,03,83,213.84                 | 3,03,83,213.6 |  |
| Other Payables                                               | 16,747.00                                                                                                 |                | Loans (Liability)                      | 2,34,07,430.84                 |               |  |
| Competitive Exam                                             | 8,587.00<br>8,160.00                                                                                      |                | Central Office Loan<br>Opening Balance | 69,75,783.00                   |               |  |
| Retention Money                                              | 53,468.00                                                                                                 |                | Current Period                         |                                |               |  |
| Salary Deductions<br>Employee Welfare Fund                   | 160.00                                                                                                    |                |                                        | 10.00 701 00                   | 1,85,42,392,6 |  |
| Provident Fund Payable                                       | 53,308.00                                                                                                 |                | Current Assets                         | 12,99,761.00<br>1,72,40,409.66 |               |  |
| University Funds Collection Account                          | 1,28,071.00                                                                                               |                | Advance<br>Bank Accounts               | 2,222.00                       |               |  |
| Environment Awareness Fees Paid                              | 1,28,071.00                                                                                               |                | Cash-in-Hand                           |                                |               |  |
| 1                                                            |                                                                                                           | 3,83,54,865.50 | Out in the second                      |                                | 4,02,345.0    |  |
| Income and Expenditure Account<br>Opening Balance            | 2,45,26,614.28                                                                                            | ejecje ijecie  | Investments & Deposits                 | 4,02,345.00                    |               |  |
| Current Period                                               | 1,38,28,251.22                                                                                            |                | Fixed Deposits                         |                                | 5,02,24,686.  |  |
|                                                              |                                                                                                           | 5,02,24,686.50 | Total                                  |                                | 5,02,24,086.  |  |
| Total                                                        |                                                                                                           |                | AS Per Our Report Of Even Date         |                                |               |  |
|                                                              |                                                                                                           | 1              |                                        | R.S.Baste & Co.                |               |  |
|                                                              |                                                                                                           |                | BASTER                                 | Chartered Accountants          |               |  |
|                                                              |                                                                                                           |                | 12: 0                                  | Digitally signed by            | 1             |  |
|                                                              |                                                                                                           |                | * FR.N. 1*                             | <b>RAJARAM SHIVAJI</b>         | ASTE          |  |
|                                                              | 1                                                                                                         |                | 12 1010 DVI 12                         |                                |               |  |
|                                                              |                                                                                                           |                | AL IS                                  | R.S.Baste<br>Partner           | 1             |  |
| ace : Nashik                                                 |                                                                                                           |                | The state                              | M.No.041418                    |               |  |
| te : 28-06-2022                                              |                                                                                                           |                | PED ACCOU                              | UDIN-22041418ANLISI8077        |               |  |
|                                                              |                                                                                                           |                |                                        |                                |               |  |
|                                                              |                                                                                                           |                |                                        |                                |               |  |
|                                                              |                                                                                                           |                |                                        |                                |               |  |
|                                                              |                                                                                                           |                |                                        |                                |               |  |
|                                                              |                                                                                                           |                |                                        |                                |               |  |
|                                                              |                                                                                                           |                |                                        |                                |               |  |
|                                                              |                                                                                                           |                |                                        |                                |               |  |
|                                                              |                                                                                                           |                |                                        |                                |               |  |
|                                                              |                                                                                                           |                |                                        |                                |               |  |
|                                                              |                                                                                                           |                |                                        |                                |               |  |
|                                                              |                                                                                                           |                | Principal                              |                                |               |  |
|                                                              |                                                                                                           |                | Principal                              |                                |               |  |
|                                                              |                                                                                                           |                | K.S.K.W.Arts;Sci. & Comm College       |                                |               |  |
|                                                              |                                                                                                           |                | CIDCO, Nashik                          |                                |               |  |
|                                                              |                                                                                                           |                |                                        |                                |               |  |
|                                                              |                                                                                                           |                |                                        |                                |               |  |
|                                                              |                                                                                                           |                |                                        |                                |               |  |
|                                                              |                                                                                                           |                |                                        |                                |               |  |
|                                                              |                                                                                                           |                |                                        |                                |               |  |