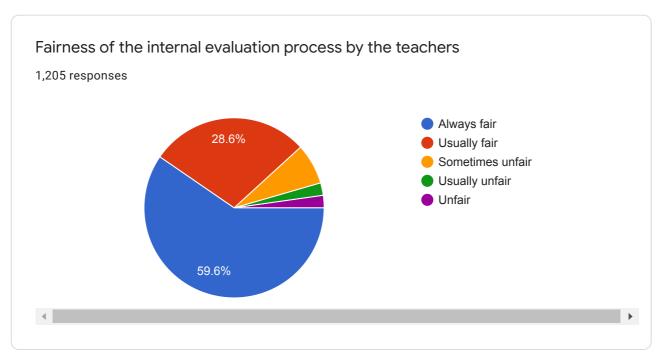

## Student\_Satisfaction\_Survey\_2020\_2021

1,205 responses

**Publish analytics** 

Name of the Student (Surname, First and Middle Name)

1,205 responses

Prasad Saroja kashiram

DANI RUPESH JAYWANT

Dusane Yashraj Sunil

Manawatkar parbhu Gajanan

Sonawane Rahul Shrawan

Durgesh Uddhav sadavarte

Tambe shubham Sanjay

Borase Arati pukharaj

KHARDE VIJAY KALU









## State of Domicile (eg. Maharashtra) 1,205 responses Maharashtra Maharashtra MAHARASHTRA Nashik Yes Maharastra maharashtra Nashik Nashik



## Mobile Number 1,205 responses 7666404709 7218483570 9604759476 9325273074 8007040113 8788633080 8262924272 9309812942 9175817872





























































Give three observation / suggestions to improve the overall teaching - learning experience in your institution.

1,205 responses

No

Good

Nothing

Yes

Very good

Good

No suggestions

Nothing



| Give suggestions to improve the overall teaching - learning experience of your<br>nstitution. |  |
|-----------------------------------------------------------------------------------------------|--|
| 1,205 responses                                                                               |  |
| No                                                                                            |  |
| Good                                                                                          |  |
| Nothing