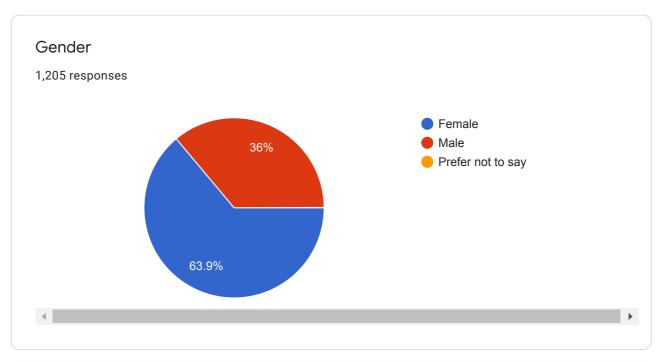

## Student\_Satisfaction\_Survey\_2020\_2021

1,205 responses

**Publish analytics** 

Name of the Student (Surname, First and Middle Name)

1,205 responses

Prasad Saroja kashiram

DANI RUPESH JAYWANT

Dusane Yashraj Sunil

Manawatkar parbhu Gajanan

Sonawane Rahul Shrawan

Durgesh Uddhav sadavarte

Tambe shubham Sanjay

Borase Arati pukharaj

KHARDE VIJAY KALU









## State of Domicile (eg. Maharashtra) 1,205 responses Maharashtra Maharashtra MAHARASHTRA Nashik Yes Maharastra maharashtra Nashik Nashik



## Mobile Number 1,205 responses 7666404709 7218483570 9604759476 9325273074 8007040113 8788633080 8262924272 9309812942 9175817872





























































Give three observation / suggestions to improve the overall teaching - learning experience in your institution.

1,205 responses

No

Good

Nothing

Yes

Very good

Good

No suggestions

Nothing



| Give suggestions to improve the overall teaching - learning experience of your<br>nstitution. |  |
|-----------------------------------------------------------------------------------------------|--|
| 1,205 responses                                                                               |  |
| No                                                                                            |  |
| Good                                                                                          |  |
| Nothing