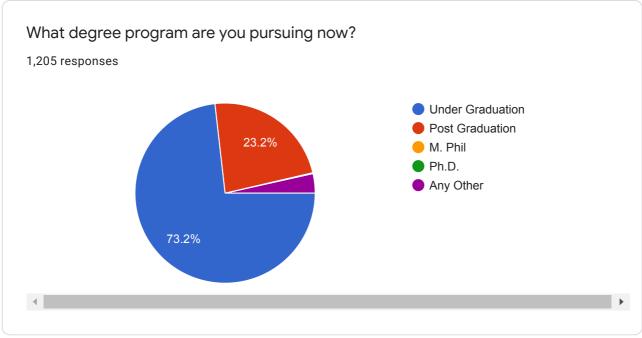

## Student\_Satisfaction\_Survey\_2020\_2021

1,205 responses

**Publish analytics** 

Name of the Student (Surname, First and Middle Name)

1,205 responses

Prasad Saroja kashiram

DANI RUPESH JAYWANT

Dusane Yashraj Sunil

Manawatkar parbhu Gajanan

Sonawane Rahul Shrawan

Durgesh Uddhav sadavarte

Tambe shubham Sanjay

Borase Arati pukharaj

KHARDE VIJAY KALU









## State of Domicile (eg. Maharashtra) 1,205 responses Maharashtra Maharashtra MAHARASHTRA Nashik Yes Maharastra maharashtra Nashik Nashik



## Mobile Number 1,205 responses 7666404709 7218483570 9604759476 9325273074 8007040113 8788633080 8262924272 9309812942 9175817872





























































Give three observation / suggestions to improve the overall teaching - learning experience in your institution.

1,205 responses

No

Good

Nothing

Yes

Very good

Good

No suggestions

Nothing



| Give suggestions to improve the overall teaching - learning experience of your<br>nstitution. |  |
|-----------------------------------------------------------------------------------------------|--|
| 1,205 responses                                                                               |  |
| No                                                                                            |  |
| Good                                                                                          |  |
| Nothing