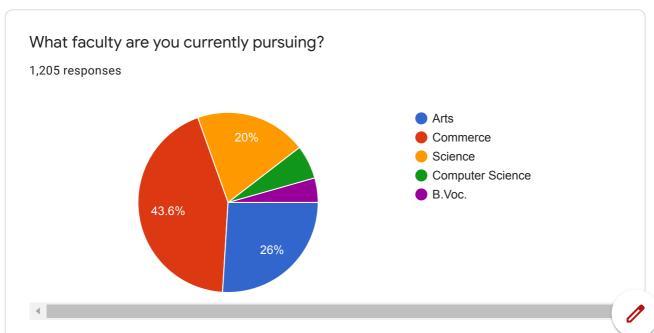

## Student\_Satisfaction\_Survey\_2020\_2021

1,205 responses

**Publish analytics** 

Name of the Student (Surname, First and Middle Name)

1,205 responses

Prasad Saroja kashiram

DANI RUPESH JAYWANT

Dusane Yashraj Sunil

Manawatkar parbhu Gajanan

Sonawane Rahul Shrawan

Durgesh Uddhav sadavarte

Tambe shubham Sanjay

Borase Arati pukharaj

KHARDE VIJAY KALU









## State of Domicile (eg. Maharashtra) 1,205 responses Maharashtra Maharashtra MAHARASHTRA Nashik Yes Maharastra maharashtra Nashik Nashik



## Mobile Number 1,205 responses 7666404709 7218483570 9604759476 9325273074 8007040113 8788633080 8262924272 9309812942 9175817872





























































Give three observation / suggestions to improve the overall teaching - learning experience in your institution.

1,205 responses

No

Good

Nothing

Yes

Very good

Good

No suggestions

Nothing



| Give suggestions to improve the overall teaching - learning experience of your<br>nstitution. |  |
|-----------------------------------------------------------------------------------------------|--|
| 1,205 responses                                                                               |  |
| No                                                                                            |  |
| Good                                                                                          |  |
| Nothing