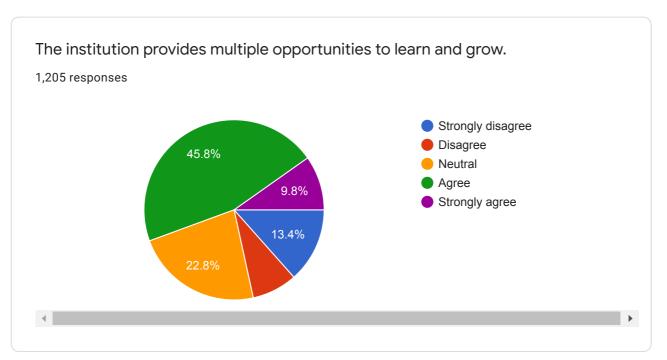

## Student\_Satisfaction\_Survey\_2020\_2021

1,205 responses

**Publish analytics** 

Name of the Student (Surname, First and Middle Name)

1,205 responses

Prasad Saroja kashiram

DANI RUPESH JAYWANT

Dusane Yashraj Sunil

Manawatkar parbhu Gajanan

Sonawane Rahul Shrawan

Durgesh Uddhav sadavarte

Tambe shubham Sanjay

Borase Arati pukharaj

KHARDE VIJAY KALU









## State of Domicile (eg. Maharashtra) 1,205 responses Maharashtra Maharashtra MAHARASHTRA Nashik Yes Maharastra maharashtra Nashik Nashik



## Mobile Number 1,205 responses 7666404709 7218483570 9604759476 9325273074 8007040113 8788633080 8262924272 9309812942 9175817872





























































Give three observation / suggestions to improve the overall teaching - learning experience in your institution.

1,205 responses

No

Good

Nothing

Yes

Very good

Good

No suggestions

Nothing



| Give suggestions to improve the overall teaching - learning experience of your<br>nstitution. |  |
|-----------------------------------------------------------------------------------------------|--|
| 1,205 responses                                                                               |  |
| No                                                                                            |  |
| Good                                                                                          |  |
| Nothing