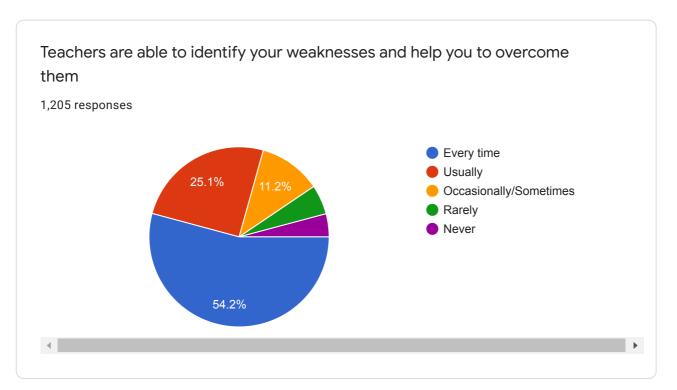

## Student\_Satisfaction\_Survey\_2020\_2021

1,205 responses

**Publish analytics** 

Name of the Student (Surname, First and Middle Name)

1,205 responses

Prasad Saroja kashiram

DANI RUPESH JAYWANT

Dusane Yashraj Sunil

Manawatkar parbhu Gajanan

Sonawane Rahul Shrawan

Durgesh Uddhav sadavarte

Tambe shubham Sanjay

Borase Arati pukharaj

KHARDE VIJAY KALU









## State of Domicile (eg. Maharashtra) 1,205 responses Maharashtra Maharashtra MAHARASHTRA Nashik Yes Maharastra maharashtra Nashik Nashik



## Mobile Number 1,205 responses 7666404709 7218483570 9604759476 9325273074 8007040113 8788633080 8262924272 9309812942 9175817872





























































Give three observation / suggestions to improve the overall teaching - learning experience in your institution.

1,205 responses

No

Good

Nothing

Yes

Very good

Good

No suggestions

Nothing



| Give suggestions to improve the overall teaching - learning experience of your<br>nstitution. |  |
|-----------------------------------------------------------------------------------------------|--|
| 1,205 responses                                                                               |  |
| No                                                                                            |  |
| Good                                                                                          |  |
| Nothing