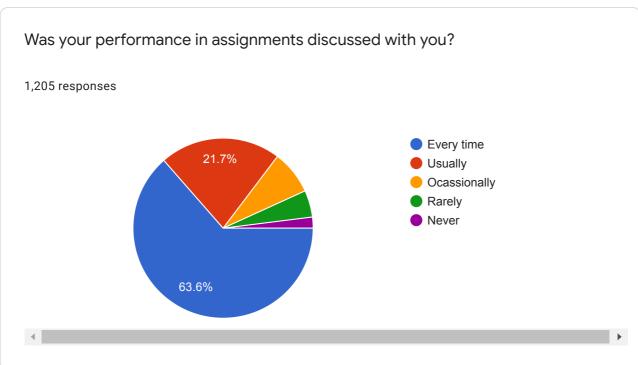

## Student\_Satisfaction\_Survey\_2020\_2021

1,205 responses

**Publish analytics** 

Name of the Student (Surname, First and Middle Name)

1,205 responses

Prasad Saroja kashiram

DANI RUPESH JAYWANT

Dusane Yashraj Sunil

Manawatkar parbhu Gajanan

Sonawane Rahul Shrawan

Durgesh Uddhav sadavarte

Tambe shubham Sanjay

Borase Arati pukharaj

KHARDE VIJAY KALU









## State of Domicile (eg. Maharashtra) 1,205 responses Maharashtra Maharashtra MAHARASHTRA Nashik Yes Maharastra maharashtra Nashik Nashik



## Mobile Number 1,205 responses 7666404709 7218483570 9604759476 9325273074 8007040113 8788633080 8262924272 9309812942 9175817872





























































Give three observation / suggestions to improve the overall teaching - learning experience in your institution.

1,205 responses

No

Good

Nothing

Yes

Very good

Good

No suggestions

Nothing



| Give suggestions to improve the overall teaching - learning experience of your<br>nstitution. |  |
|-----------------------------------------------------------------------------------------------|--|
| 1,205 responses                                                                               |  |
| No                                                                                            |  |
| Good                                                                                          |  |
| Nothing