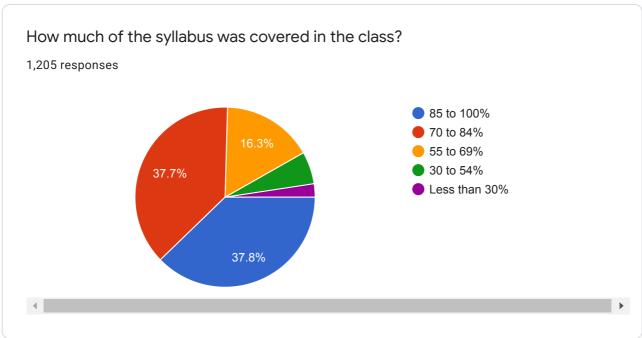

## Mobile Number 1,205 responses 7666404709 7218483570 9604759476 9325273074 8007040113 8788633080 8262924272 9309812942 9175817872

Give three observation / suggestions to improve the overall teaching - learning experience in your institution.