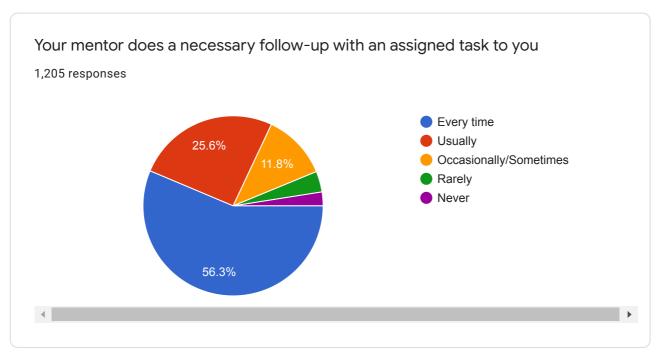

## Student\_Satisfaction\_Survey\_2020\_2021

1,205 responses

**Publish analytics** 

Name of the Student (Surname, First and Middle Name)

1,205 responses

Prasad Saroja kashiram

DANI RUPESH JAYWANT

Dusane Yashraj Sunil

Manawatkar parbhu Gajanan

Sonawane Rahul Shrawan

Durgesh Uddhav sadavarte

Tambe shubham Sanjay

Borase Arati pukharaj

KHARDE VIJAY KALU









## State of Domicile (eg. Maharashtra) 1,205 responses Maharashtra Maharashtra MAHARASHTRA Nashik Yes Maharastra maharashtra Nashik Nashik



## Mobile Number 1,205 responses 7666404709 7218483570 9604759476 9325273074 8007040113 8788633080 8262924272 9309812942 9175817872





























































Give three observation / suggestions to improve the overall teaching - learning experience in your institution.

1,205 responses

No

Good

Nothing

Yes

Very good

Good

No suggestions

Nothing



| Give suggestions to improve the overall teaching - learning experience of your<br>nstitution. |  |
|-----------------------------------------------------------------------------------------------|--|
| 1,205 responses                                                                               |  |
| No                                                                                            |  |
| Good                                                                                          |  |
| Nothing