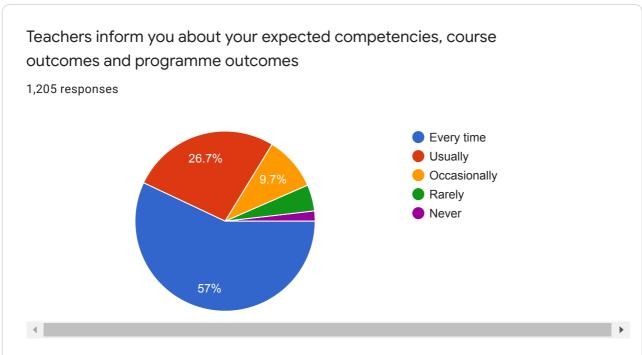

## Student\_Satisfaction\_Survey\_2020\_2021

1,205 responses

**Publish analytics** 

Name of the Student (Surname, First and Middle Name)

1,205 responses

Prasad Saroja kashiram

DANI RUPESH JAYWANT

Dusane Yashraj Sunil

Manawatkar parbhu Gajanan

Sonawane Rahul Shrawan

Durgesh Uddhav sadavarte

Tambe shubham Sanjay

Borase Arati pukharaj

KHARDE VIJAY KALU









## State of Domicile (eg. Maharashtra) 1,205 responses Maharashtra Maharashtra MAHARASHTRA Nashik Yes Maharastra maharashtra Nashik Nashik



## Mobile Number 1,205 responses 7666404709 7218483570 9604759476 9325273074 8007040113 8788633080 8262924272 9309812942 9175817872





























































Give three observation / suggestions to improve the overall teaching - learning experience in your institution.

1,205 responses

No

Good

Nothing

Yes

Very good

Good

No suggestions

Nothing



| Give suggestions to improve the overall teaching - learning experience of your<br>nstitution. |  |
|-----------------------------------------------------------------------------------------------|--|
| 1,205 responses                                                                               |  |
| No                                                                                            |  |
| Good                                                                                          |  |
| Nothing