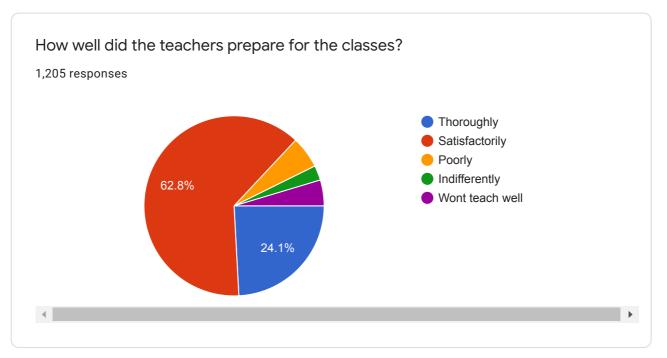

## Mobile Number 1,205 responses 7666404709 7218483570 9604759476 9325273074 8007040113 8788633080 8262924272 9309812942 9175817872

Give three observation / suggestions to improve the overall teaching - learning experience in your institution.