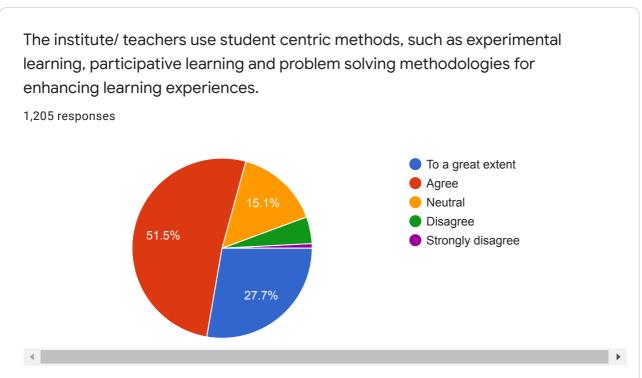

## Student\_Satisfaction\_Survey\_2020\_2021

1,205 responses

**Publish analytics** 

Name of the Student (Surname, First and Middle Name)

1,205 responses

Prasad Saroja kashiram

DANI RUPESH JAYWANT

Dusane Yashraj Sunil

Manawatkar parbhu Gajanan

Sonawane Rahul Shrawan

Durgesh Uddhav sadavarte

Tambe shubham Sanjay

Borase Arati pukharaj

KHARDE VIJAY KALU









## State of Domicile (eg. Maharashtra) 1,205 responses Maharashtra Maharashtra MAHARASHTRA Nashik Yes Maharastra maharashtra Nashik Nashik



## Mobile Number 1,205 responses 7666404709 7218483570 9604759476 9325273074 8007040113 8788633080 8262924272 9309812942 9175817872





























































Give three observation / suggestions to improve the overall teaching - learning experience in your institution.

1,205 responses

No

Good

Nothing

Yes

Very good

Good

No suggestions

Nothing



| Give suggestions to improve the overall teaching - learning experience of your<br>nstitution. |  |
|-----------------------------------------------------------------------------------------------|--|
| 1,205 responses                                                                               |  |
| No                                                                                            |  |
| Good                                                                                          |  |
| Nothing