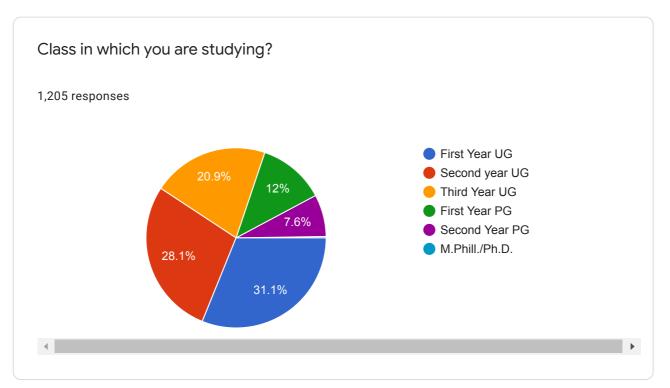

## Student\_Satisfaction\_Survey\_2020\_2021

1,205 responses

**Publish analytics** 

Name of the Student (Surname, First and Middle Name)

1,205 responses

Prasad Saroja kashiram

DANI RUPESH JAYWANT

Dusane Yashraj Sunil

Manawatkar parbhu Gajanan

Sonawane Rahul Shrawan

Durgesh Uddhav sadavarte

Tambe shubham Sanjay

Borase Arati pukharaj

KHARDE VIJAY KALU









## State of Domicile (eg. Maharashtra) 1,205 responses Maharashtra Maharashtra MAHARASHTRA Nashik Yes Maharastra maharashtra Nashik Nashik



## Mobile Number 1,205 responses 7666404709 7218483570 9604759476 9325273074 8007040113 8788633080 8262924272 9309812942 9175817872





























































Give three observation / suggestions to improve the overall teaching - learning experience in your institution.

1,205 responses

No

Good

Nothing

Yes

Very good

Good

No suggestions

Nothing



| Give suggestions to improve the overall teaching - learning experience of your<br>nstitution. |  |
|-----------------------------------------------------------------------------------------------|--|
| 1,205 responses                                                                               |  |
| No                                                                                            |  |
| Good                                                                                          |  |
| Nothing