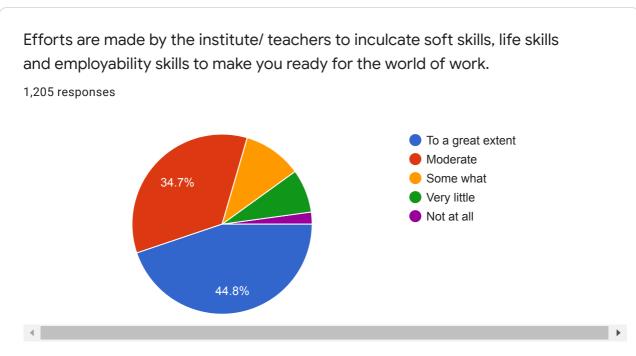

## Student\_Satisfaction\_Survey\_2020\_2021

1,205 responses

**Publish analytics** 

Name of the Student (Surname, First and Middle Name)

1,205 responses

Prasad Saroja kashiram

DANI RUPESH JAYWANT

Dusane Yashraj Sunil

Manawatkar parbhu Gajanan

Sonawane Rahul Shrawan

Durgesh Uddhav sadavarte

Tambe shubham Sanjay

Borase Arati pukharaj

KHARDE VIJAY KALU









## State of Domicile (eg. Maharashtra) 1,205 responses Maharashtra Maharashtra MAHARASHTRA Nashik Yes Maharastra maharashtra Nashik Nashik



## Mobile Number 1,205 responses 7666404709 7218483570 9604759476 9325273074 8007040113 8788633080 8262924272 9309812942 9175817872





























































Give three observation / suggestions to improve the overall teaching - learning experience in your institution.

1,205 responses

No

Good

Nothing

Yes

Very good

Good

No suggestions

Nothing



| Give suggestions to improve the overall teaching - learning experience of your<br>nstitution. |  |
|-----------------------------------------------------------------------------------------------|--|
| 1,205 responses                                                                               |  |
| No                                                                                            |  |
| Good                                                                                          |  |
| Nothing