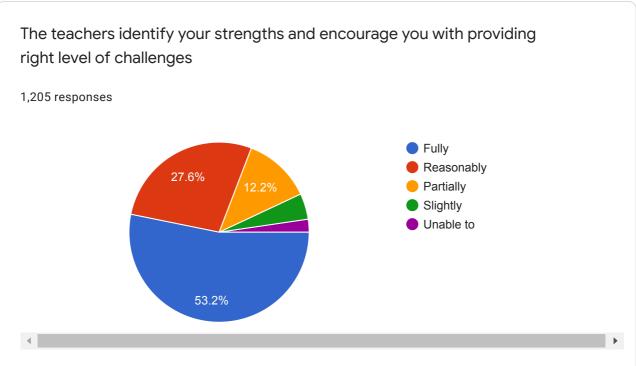

## Student\_Satisfaction\_Survey\_2020\_2021

1,205 responses

**Publish analytics** 

Name of the Student (Surname, First and Middle Name)

1,205 responses

Prasad Saroja kashiram

DANI RUPESH JAYWANT

Dusane Yashraj Sunil

Manawatkar parbhu Gajanan

Sonawane Rahul Shrawan

Durgesh Uddhav sadavarte

Tambe shubham Sanjay

Borase Arati pukharaj

KHARDE VIJAY KALU









## State of Domicile (eg. Maharashtra) 1,205 responses Maharashtra Maharashtra MAHARASHTRA Nashik Yes Maharastra maharashtra Nashik Nashik



## Mobile Number 1,205 responses 7666404709 7218483570 9604759476 9325273074 8007040113 8788633080 8262924272 9309812942 9175817872





























































Give three observation / suggestions to improve the overall teaching - learning experience in your institution.

1,205 responses

No

Good

Nothing

Yes

Very good

Good

No suggestions

Nothing



| Give suggestions to improve the overall teaching - learning experience of your<br>nstitution. |  |
|-----------------------------------------------------------------------------------------------|--|
| 1,205 responses                                                                               |  |
| No                                                                                            |  |
| Good                                                                                          |  |
| Nothing