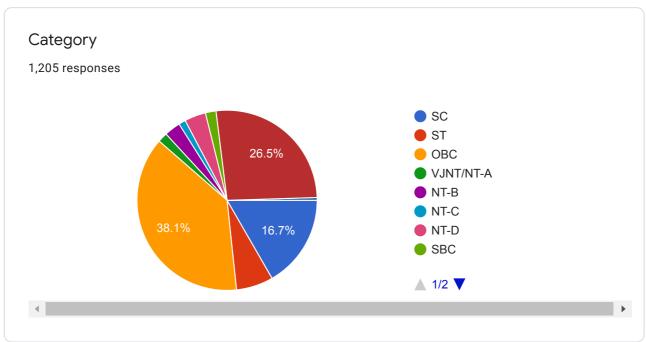

## Student\_Satisfaction\_Survey\_2020\_2021

1,205 responses

**Publish analytics** 

Name of the Student (Surname, First and Middle Name)

1,205 responses

Prasad Saroja kashiram

DANI RUPESH JAYWANT

Dusane Yashraj Sunil

Manawatkar parbhu Gajanan

Sonawane Rahul Shrawan

Durgesh Uddhav sadavarte

Tambe shubham Sanjay

Borase Arati pukharaj

KHARDE VIJAY KALU









## State of Domicile (eg. Maharashtra) 1,205 responses Maharashtra Maharashtra MAHARASHTRA Nashik Yes Maharastra maharashtra Nashik Nashik



## Mobile Number 1,205 responses 7666404709 7218483570 9604759476 9325273074 8007040113 8788633080 8262924272 9309812942 9175817872





























































Give three observation / suggestions to improve the overall teaching - learning experience in your institution.

1,205 responses

No

Good

Nothing

Yes

Very good

Good

No suggestions

Nothing



| Give suggestions to improve the overall teaching - learning experience of your<br>nstitution. |  |
|-----------------------------------------------------------------------------------------------|--|
| 1,205 responses