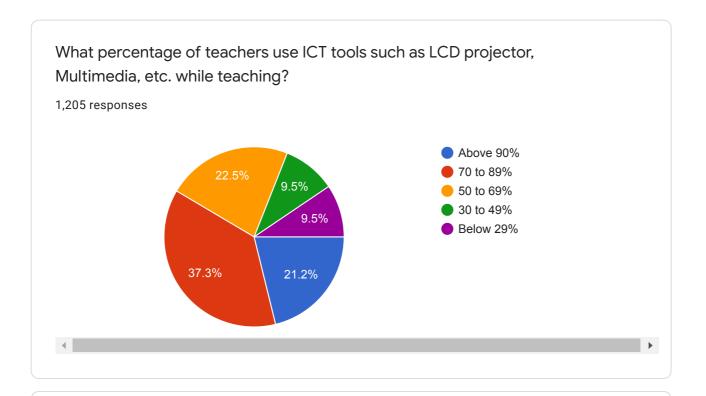

## Student\_Satisfaction\_Survey\_2020\_2021

1,205 responses

**Publish analytics** 

Name of the Student (Surname, First and Middle Name)

1,205 responses

Prasad Saroja kashiram

DANI RUPESH JAYWANT

Dusane Yashraj Sunil

Manawatkar parbhu Gajanan

Sonawane Rahul Shrawan

Durgesh Uddhav sadavarte

Tambe shubham Sanjay

Borase Arati pukharaj

KHARDE VIJAY KALU









## State of Domicile (eg. Maharashtra) 1,205 responses Maharashtra Maharashtra MAHARASHTRA Nashik Yes Maharastra maharashtra Nashik Nashik



## Mobile Number 1,205 responses 7666404709 7218483570 9604759476 9325273074 8007040113 8788633080 8262924272 9309812942 9175817872





























































Give three observation / suggestions to improve the overall teaching - learning experience in your institution.

1,205 responses

No

Good

Nothing

Yes

Very good

Good

No suggestions

Nothing



| Give suggestions to improve the overall teaching - learning experience of your<br>nstitution. |  |
|-----------------------------------------------------------------------------------------------|--|
| 1,205 responses                                                                               |  |
| No                                                                                            |  |
| Good                                                                                          |  |
| Nothing