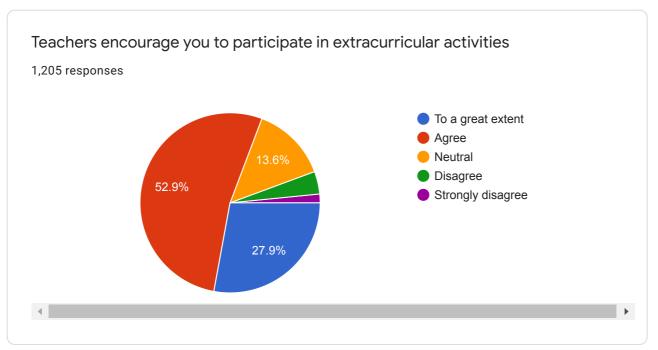

## Student\_Satisfaction\_Survey\_2020\_2021

1,205 responses

**Publish analytics** 

Name of the Student (Surname, First and Middle Name)

1,205 responses

Prasad Saroja kashiram

DANI RUPESH JAYWANT

Dusane Yashraj Sunil

Manawatkar parbhu Gajanan

Sonawane Rahul Shrawan

Durgesh Uddhav sadavarte

Tambe shubham Sanjay

Borase Arati pukharaj

KHARDE VIJAY KALU









## State of Domicile (eg. Maharashtra) 1,205 responses Maharashtra Maharashtra MAHARASHTRA Nashik Yes Maharastra maharashtra Nashik Nashik



## Mobile Number 1,205 responses 7666404709 7218483570 9604759476 9325273074 8007040113 8788633080 8262924272 9309812942 9175817872





























































Give three observation / suggestions to improve the overall teaching - learning experience in your institution.

1,205 responses

No

Good

Nothing

Yes

Very good

Good

No suggestions

Nothing



| Give suggestions to improve the overall teaching - learning experience of your<br>nstitution. |  |
|-----------------------------------------------------------------------------------------------|--|
| 1,205 responses                                                                               |  |
| No                                                                                            |  |
| Good                                                                                          |  |
| Nothing