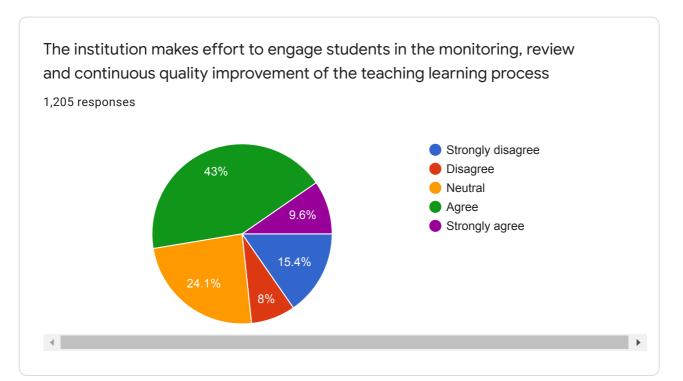

## Student\_Satisfaction\_Survey\_2020\_2021

1,205 responses

**Publish analytics** 

Name of the Student (Surname, First and Middle Name)

1,205 responses

Prasad Saroja kashiram

DANI RUPESH JAYWANT

Dusane Yashraj Sunil

Manawatkar parbhu Gajanan

Sonawane Rahul Shrawan

Durgesh Uddhav sadavarte

Tambe shubham Sanjay

Borase Arati pukharaj

KHARDE VIJAY KALU









## State of Domicile (eg. Maharashtra) 1,205 responses Maharashtra Maharashtra MAHARASHTRA Nashik Yes Maharastra maharashtra Nashik Nashik



## Mobile Number 1,205 responses 7666404709 7218483570 9604759476 9325273074 8007040113 8788633080 8262924272 9309812942 9175817872





























































Give three observation / suggestions to improve the overall teaching - learning experience in your institution.

1,205 responses

No

Good

Nothing

Yes

Very good

Good

No suggestions

Nothing



| Give suggestions to improve the overall teaching - learning experience of your<br>nstitution. |  |
|-----------------------------------------------------------------------------------------------|--|
| 1,205 responses                                                                               |  |
| No                                                                                            |  |
| Good                                                                                          |  |
| Nothing