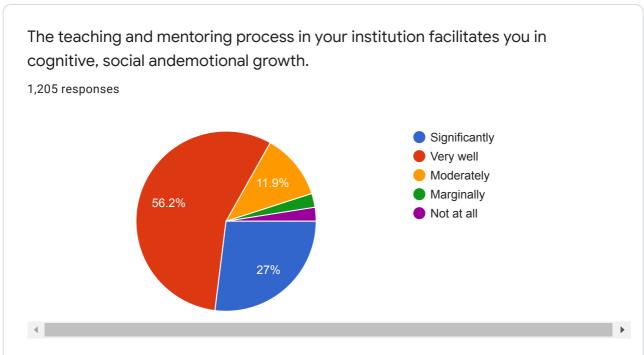

## Student\_Satisfaction\_Survey\_2020\_2021

1,205 responses

**Publish analytics** 

Name of the Student (Surname, First and Middle Name)

1,205 responses

Prasad Saroja kashiram

DANI RUPESH JAYWANT

Dusane Yashraj Sunil

Manawatkar parbhu Gajanan

Sonawane Rahul Shrawan

Durgesh Uddhav sadavarte

Tambe shubham Sanjay

Borase Arati pukharaj

KHARDE VIJAY KALU









## State of Domicile (eg. Maharashtra) 1,205 responses Maharashtra Maharashtra MAHARASHTRA Nashik Yes Maharastra maharashtra Nashik Nashik



## Mobile Number 1,205 responses 7666404709 7218483570 9604759476 9325273074 8007040113 8788633080 8262924272 9309812942 9175817872





























































Give three observation / suggestions to improve the overall teaching - learning experience in your institution.

1,205 responses

No

Good

Nothing

Yes

Very good

Good

No suggestions

Nothing



| Give suggestions to improve the overall teaching - learning experience of your<br>nstitution. |  |
|-----------------------------------------------------------------------------------------------|--|
| 1,205 responses                                                                               |  |
| No                                                                                            |  |
| Good                                                                                          |  |
| Nothing