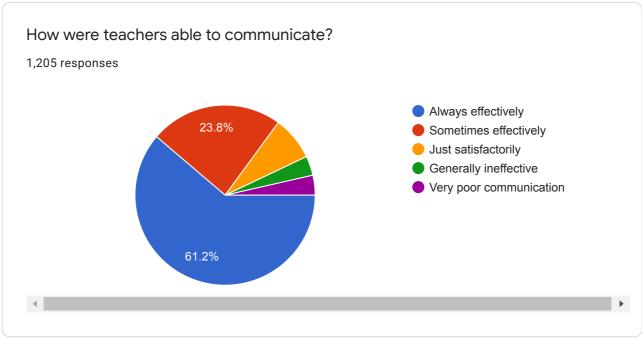

## Mobile Number 1,205 responses 7666404709 7218483570 9604759476 9325273074 8007040113 8788633080 8262924272 9309812942 9175817872

Give three observation / suggestions to improve the overall teaching - learning experience in your institution.