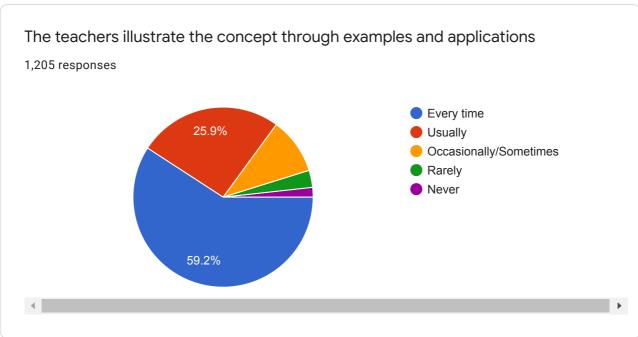

## Student\_Satisfaction\_Survey\_2020\_2021

1,205 responses

**Publish analytics** 

Name of the Student (Surname, First and Middle Name)

1,205 responses

Prasad Saroja kashiram

DANI RUPESH JAYWANT

Dusane Yashraj Sunil

Manawatkar parbhu Gajanan

Sonawane Rahul Shrawan

Durgesh Uddhav sadavarte

Tambe shubham Sanjay

Borase Arati pukharaj

KHARDE VIJAY KALU









## State of Domicile (eg. Maharashtra) 1,205 responses Maharashtra Maharashtra MAHARASHTRA Nashik Yes Maharastra maharashtra Nashik Nashik



## Mobile Number 1,205 responses 7666404709 7218483570 9604759476 9325273074 8007040113 8788633080 8262924272 9309812942 9175817872





























































Give three observation / suggestions to improve the overall teaching - learning experience in your institution.

1,205 responses

No

Good

Nothing

Yes

Very good

Good

No suggestions

Nothing



| Give suggestions to improve the overall teaching - learning experience of your<br>nstitution. |  |
|-----------------------------------------------------------------------------------------------|--|
| 1,205 responses                                                                               |  |
| No                                                                                            |  |
| Good                                                                                          |  |
| Nothing