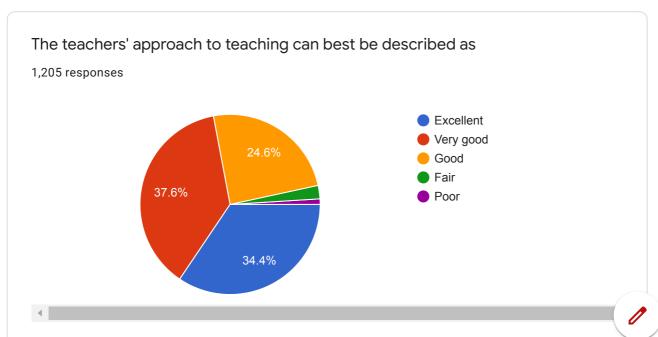

## Mobile Number 1,205 responses 7666404709 7218483570 9604759476 9325273074 8007040113 8788633080 8262924272 9309812942 9175817872

Give three observation / suggestions to improve the overall teaching - learning experience in your institution.