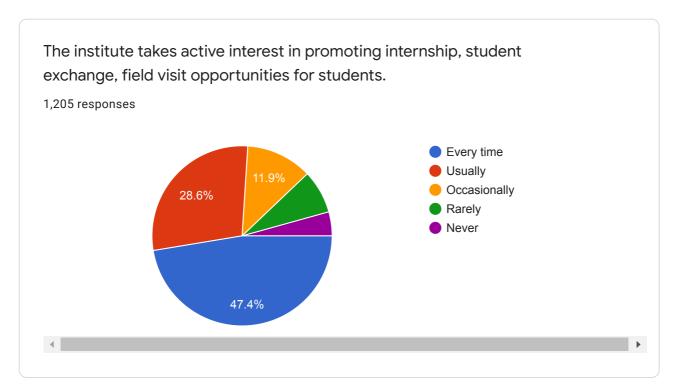

## Student\_Satisfaction\_Survey\_2020\_2021

1,205 responses

**Publish analytics** 

Name of the Student (Surname, First and Middle Name)

1,205 responses

Prasad Saroja kashiram

DANI RUPESH JAYWANT

Dusane Yashraj Sunil

Manawatkar parbhu Gajanan

Sonawane Rahul Shrawan

Durgesh Uddhav sadavarte

Tambe shubham Sanjay

Borase Arati pukharaj

KHARDE VIJAY KALU









## State of Domicile (eg. Maharashtra) 1,205 responses Maharashtra Maharashtra MAHARASHTRA Nashik Yes Maharastra maharashtra Nashik Nashik



## Mobile Number 1,205 responses 7666404709 7218483570 9604759476 9325273074 8007040113 8788633080 8262924272 9309812942 9175817872





























































Give three observation / suggestions to improve the overall teaching - learning experience in your institution.

1,205 responses

No

Good

Nothing

Yes

Very good

Good

No suggestions

Nothing



| Give suggestions to improve the overall teaching - learning experience of your<br>nstitution. |  |
|-----------------------------------------------------------------------------------------------|--|
| 1,205 responses                                                                               |  |
| No                                                                                            |  |
| Good                                                                                          |  |
| Nothing