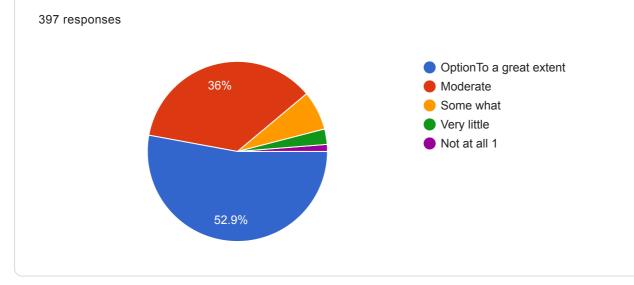

▼

Generally ineffectiveVery poor communication

76.1%

The institute takes active interest in promoting internship, student exchange, field visitopportunities for students.

The institute/ teachers use student centric methods, such as experimental learning, participative learning and problem solving methodologies for enhancing learning experiences.

39%

Efforts are made by the institute/ teachers to inculcate soft skills, life skills and employability skills to make you ready for the world of work.

What percentage of teachers use ICT tools such as LCD projector, Multimedia, etc. while teaching