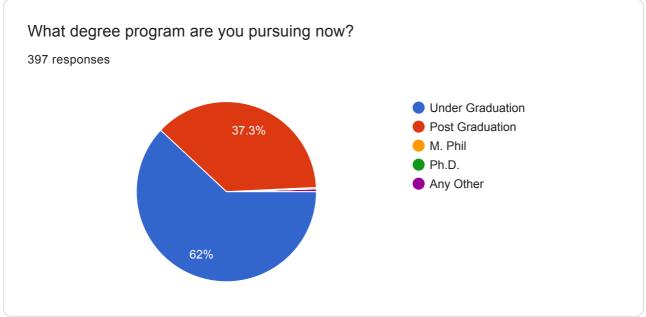

## Student\_Satisfaction\_Survey\_2019\_2020

397 responses

**Publish analytics** 

Name of the Student (Surname, First and Middle Name) <sup>397 responses</sup> Vidhate Atul krushna khairnar rutuja vijay Patil Rasika Santosh Bhamare Ashwini Sharad Sonwane Anil changuji Gangurde Sumitra pandit Sonawane Dipti Ashok Mahale Rohini Kiransing Samcheti Ashwini Vijay