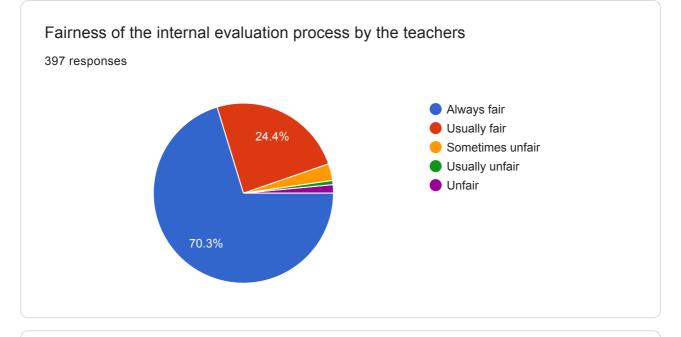

9156302414               |  |  |   |
| 9075829390               |  |  | • |
|                          |  |  |   |

## **Email Address**

397 responses

sandipraut020@gmail.com

Sukanya99chavan@gmail.com

tawadeyash2002

darshanpatil8329@gmail.com

daminipawar21741@gmail.com

Kirtikamankar861@gmail.com

Sonavane hemlata 7875@gmail.com

Ashwinikolhe869@ Gmail. Com

dipaligawale1762@gmail.com

Year of joining 397 responses 200 160 (40.3%) 150 100 81 (20.4%) 53 (13.4%) 35 (8.8%) 50  $\frac{16}{(4\%)} = \frac{10}{10} (0.3\%) (C1^{2}(0.3\%)) (C1^{2}(0.8\%)) (C1^{2}(0.2\%)) (C1$ 1 (01:(0. $\frac{4}{3})$ (1)(01:(01:(01:(01:(02:(0. $\frac{8}{3}))$ ))) <sup>3</sup>(0.3%1)(0.3%) 0 1 201 2015 2018 2020 14 2013 2017 2019 20072018

▼













Generally ineffectiveVery poor communication



76.1%





The institute takes active interest in promoting internship, student exchange, field visitopportunities for students.















The institute/ teachers use student centric methods, such as experimental learning, participative learning and problem solving methodologies for enhancing learning experiences.

39%





Efforts are made by the institute/ teachers to inculcate soft skills, life skills and employability skills to make you ready for the world of work.



What percentage of teachers use ICT tools such as LCD projector, Multimedia, etc. while teaching

397 responses



| Give three observation / suggestions to improve the overall teaching - learning experience in your institution. |   |
|-----------------------------------------------------------------------------------------