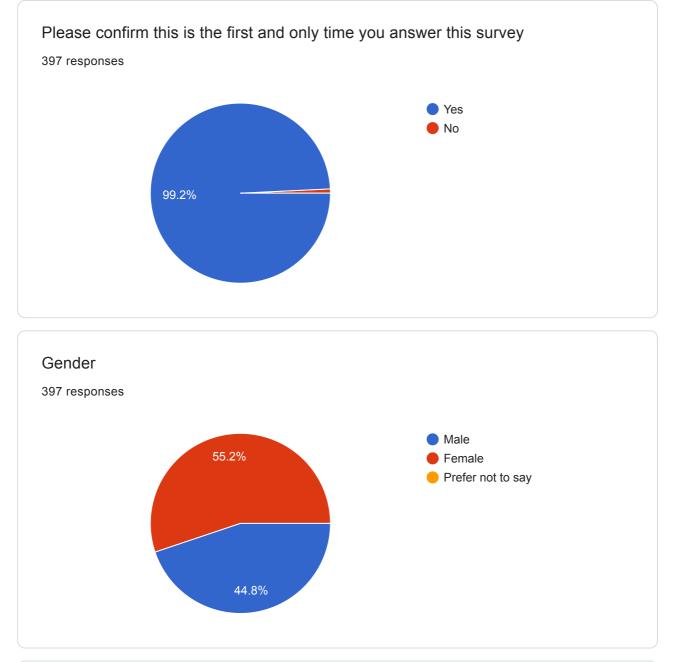

## Student\_Satisfaction\_Survey\_2019\_2020

397 responses

**Publish analytics** 

Name of the Student (Surname, First and Middle Name) <sup>397 responses</sup> Vidhate Atul krushna khairnar rutuja vijay Patil Rasika Santosh Bhamare Ashwini Sharad Sonwane Anil changuji Gangurde Sumitra pandit Sonawane Dipti Ashok Mahale Rohini Kiransing Samcheti Ashwini Vijay