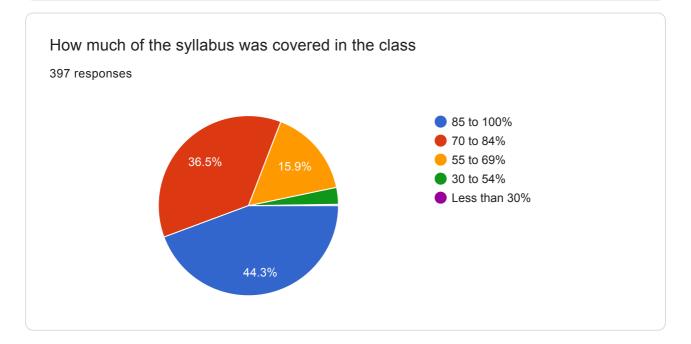

## Student\_Satisfaction\_Survey\_2019\_2020

397 responses

**Publish analytics** 

Name of the Student (Surname, First and Middle Name) <sup>397 responses</sup> Vidhate Atul krushna khairnar rutuja vijay Patil Rasika Santosh Bhamare Ashwini Sharad Sonwane Anil changuji Gangurde Sumitra pandit Sonawane Dipti Ashok Mahale Rohini Kiransing Samcheti Ashwini Vijay