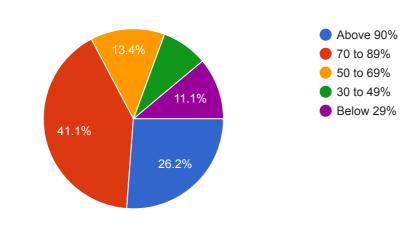

39%

Efforts are made by the institute/ teachers to inculcate soft skills, life skills and employability skills to make you ready for the world of work.

What percentage of teachers use ICT tools such as LCD projector, Multimedia, etc. while teaching