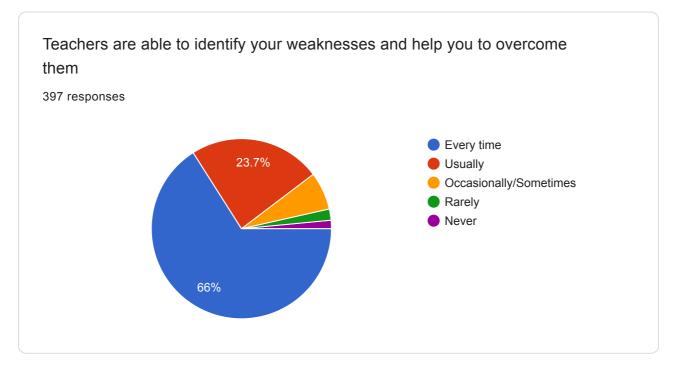

ss**

397 responses

sandipraut020@gmail.com

Sukanya99chavan@gmail.com

tawadeyash2002

darshanpatil8329@gmail.com

daminipawar21741@gmail.com

Kirtikamankar861@gmail.com

Sonavane hemlata 7875@gmail.com

Ashwinikolhe869@ Gmail. Com

dipaligawale1762@gmail.com

Year of joining 397 responses 200 160 (40.3%) 150 100 81 (20.4%) 53 (13.4%) 35 (8.8%) 50  $\frac{16}{(4\%)} = \frac{10}{10} (0.3\%) (C1^{2}(0.3\%)) (C1^{2}(0.8\%)) (C1^{2}(0.2\%)) (C1$ 1 (01:(0. $\frac{4}{3})$ (1)(01:(01:(01:(01:(02:(0. $\frac{8}{3}))$ ))) <sup>3</sup>(0.3%1)(0.3%) 0 1 201 2015 2018 2020 14 2013 2017 2019 20072018

▼













Generally ineffectiveVery poor communication



76.1%





The institute takes active interest in promoting internship, student exchange, field visitopportunities for students.















The institute/ teachers use student centric methods, such as experimental learning, participative learning and problem solving methodologies for enhancing learning experiences.

39%





Efforts are made by the institute/ teachers to inculcate soft skills, life skills and employability skills to make you ready for the world of work.



What percentage of teachers use ICT tools such as LCD projector, Multimedia, etc. while teaching

397 responses



| Give three observation / suggestions to improve the overall teaching - learning experience in your institution. |   |
|-----------------------------------------------------------------------------------------------------------------|---|
| 397 responses