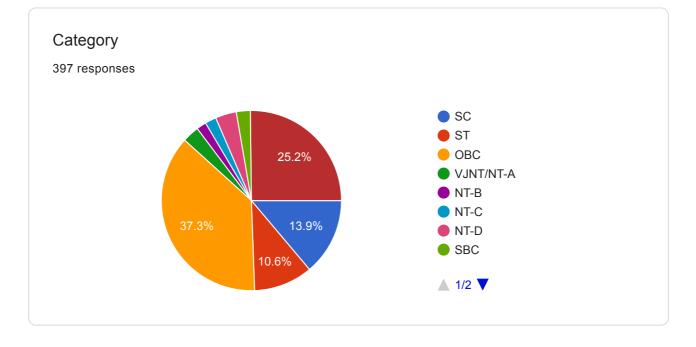

## Student\_Satisfaction\_Survey\_2019\_2020

397 responses

**Publish analytics** 

Name of the Student (Surname, First and Middle Name) <sup>397 responses</sup> Vidhate Atul krushna khairnar rutuja vijay Patil Rasika Santosh Bhamare Ashwini Sharad Sonwane Anil changuji Gangurde Sumitra pandit Sonawane Dipti Ashok Mahale Rohini Kiransing Samcheti Ashwini Vijay