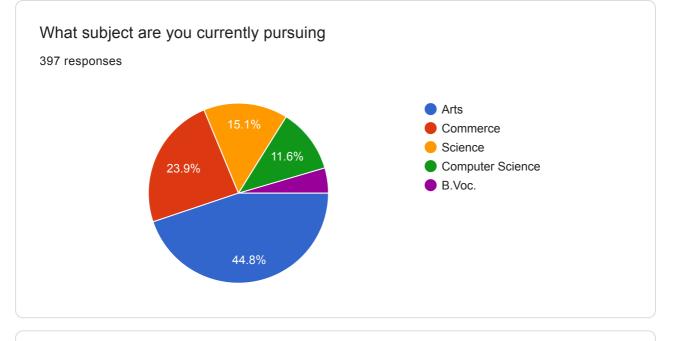

## Student\_Satisfaction\_Survey\_2019\_2020

397 responses

**Publish analytics** 

Name of the Student (Surname, First and Middle Name) <sup>397 responses</sup> Vidhate Atul krushna khairnar rutuja vijay Patil Rasika Santosh Bhamare Ashwini Sharad Sonwane Anil changuji Gangurde Sumitra pandit Sonawane Dipti Ashok Mahale Rohini Kiransing Samcheti Ashwini Vijay