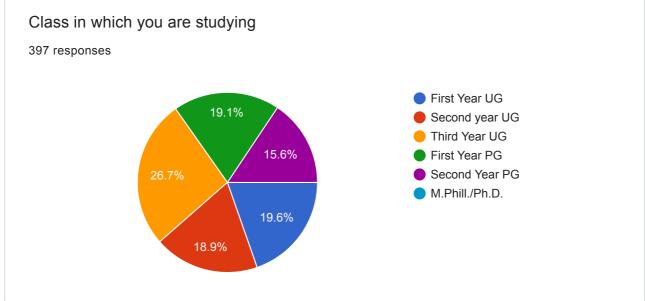

## Student\_Satisfaction\_Survey\_2019\_2020

397 responses

**Publish analytics** 

Name of the Student (Surname, First and Middle Name) <sup>397 responses</sup> Vidhate Atul krushna khairnar rutuja vijay Patil Rasika Santosh Bhamare Ashwini Sharad Sonwane Anil changuji Gangurde Sumitra pandit Sonawane Dipti Ashok Mahale Rohini Kiransing Samcheti Ashwini Vijay