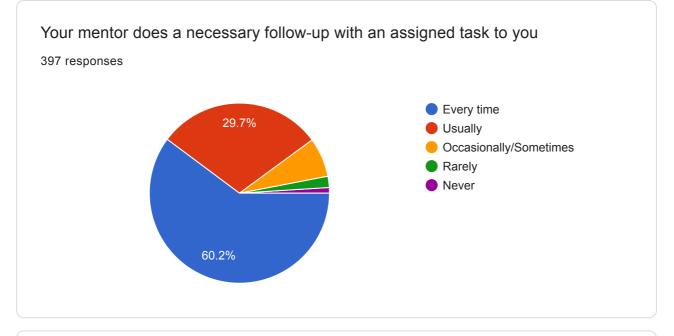

ddress**

397 responses

sandipraut020@gmail.com

Sukanya99chavan@gmail.com

tawadeyash2002

darshanpatil8329@gmail.com

daminipawar21741@gmail.com

Kirtikamankar861@gmail.com

Sonavane hemlata 7875@gmail.com

Ashwinikolhe869@ Gmail. Com

dipaligawale1762@gmail.com

Year of joining 397 responses 200 160 (40.3%) 150 100 81 (20.4%) 53 (13.4%) 35 (8.8%) 50  $\frac{16}{(4\%)} = \frac{10}{10} (0.3\%) (C1^{2}(0.3\%)) (C1^{2}(0.8\%)) (C1^{2}(0.2\%)) (C1$ 1 (01:(0. $\frac{4}{3})$ (1)(01:(01:(01:(01:(02:(0. $\frac{8}{3}))$ ))) <sup>3</sup>(0.3%1)(0.3%) 0 1 201 2015 2018 2020 14 2013 2017 2019 20072018

▼













Generally ineffectiveVery poor communication



76.1%





The institute takes active interest in promoting internship, student exchange, field visitopportunities for students.















The institute/ teachers use student centric methods, such as experimental learning, participative learning and problem solving methodologies for enhancing learning experiences.

39%





Efforts are made by the institute/ teachers to inculcate soft skills, life skills and employability skills to make you ready for the world of work.



What percentage of teachers use ICT tools such as LCD projector, Multimedia, etc. while teaching

397 responses



| Give three observation / suggestions to improve the overall teaching - learning experience in your institution. |   |
|-----------------------------------------------------------------------------------------------------------------|---|
| 397 responses