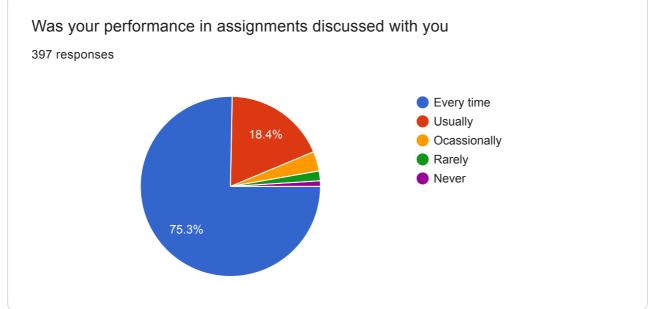

156302414               |  |  |   |
| 9075829390               |  |  | • |
|                          |  |  |   |

## **Email Address**

397 responses

sandipraut020@gmail.com

Sukanya99chavan@gmail.com

tawadeyash2002

darshanpatil8329@gmail.com

daminipawar21741@gmail.com

Kirtikamankar861@gmail.com

Sonavane hemlata 7875@gmail.com

Ashwinikolhe869@ Gmail. Com

dipaligawale1762@gmail.com

Year of joining 397 responses 200 160 (40.3%) 150 100 81 (20.4%) 53 (13.4%) 35 (8.8%) 50  $\frac{16}{(4\%)} = \frac{10}{10} (0.3\%) (C1^{2}(0.3\%)) (C1^{2}(0.8\%)) (C1^{2}(0.2\%)) (C1$ 1 (01:(0. $\frac{4}{3})$ (1)(01:(01:(01:(01:(02:(0. $\frac{8}{3}))$ ))) <sup>3</sup>(0.3%1)(0.3%) 0 1 201 2015 2018 2020 14 2013 2017 2019 20072018

▼













Generally ineffectiveVery poor communication



76.1%





The institute takes active interest in promoting internship, student exchange, field visitopportunities for students.















The institute/ teachers use student centric methods, such as experimental learning, participative learning and problem solving methodologies for enhancing learning experiences.

39%





Efforts are made by the institute/ teachers to inculcate soft skills, life skills and employability skills to make you ready for the world of work.



What percentage of teachers use ICT tools such as LCD projector, Multimedia, etc. while teaching

397 responses



| Give three observation / suggestions to improve the overall teaching - learning experience in your institution. |   |
|-------------------------------------------------------------------------------------------