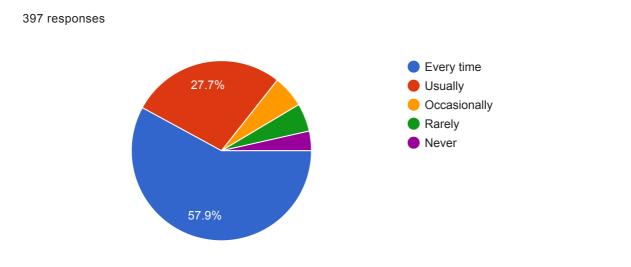

mail Address**

397 responses

sandipraut020@gmail.com

Sukanya99chavan@gmail.com

tawadeyash2002

darshanpatil8329@gmail.com

daminipawar21741@gmail.com

Kirtikamankar861@gmail.com

Sonavane hemlata 7875@gmail.com

Ashwinikolhe869@ Gmail. Com

dipaligawale1762@gmail.com

Year of joining 397 responses 200 160 (40.3%) 150 100 81 (20.4%) 53 (13.4%) 35 (8.8%) 50  $\frac{16}{(4\%)} = \frac{10}{10} (0.3\%) (C1^{2}(0.3\%)) (C1^{2}(0.8\%)) (C1^{2}(0.2\%)) (C1$ 1 (01:(0. $\frac{4}{3})$ (1)(01:(01:(01:(01:(02:(0. $\frac{8}{3}))$ ))) <sup>3</sup>(0.3%1)(0.3%) 0 1 201 2015 2018 2020 14 2013 2017 2019 20072018

▼













Generally ineffectiveVery poor communication



76.1%





The institute takes active interest in promoting internship, student exchange, field visitopportunities for students.















The institute/ teachers use student centric methods, such as experimental learning, participative learning and problem solving methodologies for enhancing learning experiences.

39%





Efforts are made by the institute/ teachers to inculcate soft skills, life skills and employability skills to make you ready for the world of work.



What percentage of teachers use ICT tools such as LCD projector, Multimedia, etc. while teaching

397 responses



| Give three observation / suggestions to improve the overall teaching - learning experience in your institution. |   |
|-----------------------------------------------------------------------------------------------------------------|---|
| 397 responses