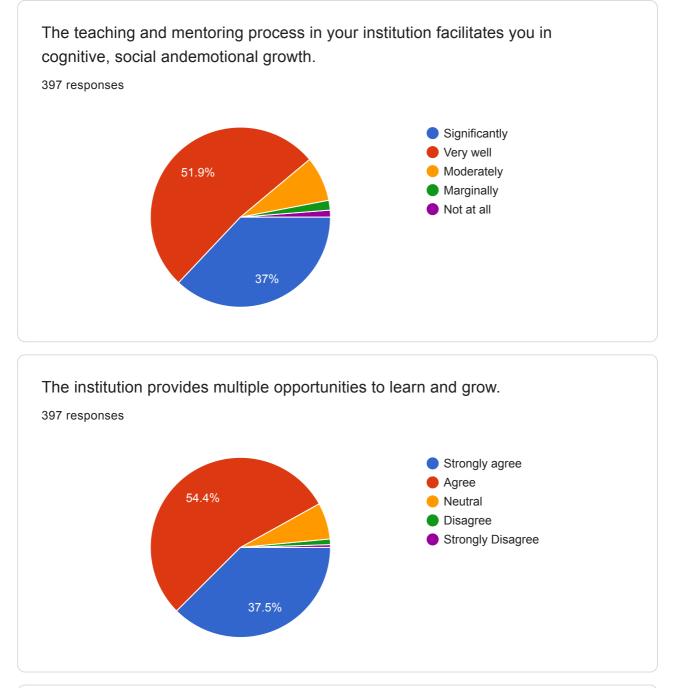

il Address**

397 responses

sandipraut020@gmail.com

Sukanya99chavan@gmail.com

tawadeyash2002

darshanpatil8329@gmail.com

daminipawar21741@gmail.com

Kirtikamankar861@gmail.com

Sonavane hemlata 7875@gmail.com

Ashwinikolhe869@ Gmail. Com

dipaligawale1762@gmail.com

Year of joining 397 responses 200 160 (40.3%) 150 100 81 (20.4%) 53 (13.4%) 35 (8.8%) 50  $\frac{16}{(4\%)} = \frac{10}{10} (0.3\%) (C1^{2}(0.3\%)) (C1^{2}(0.8\%)) (C1^{2}(0.2\%)) (C1$ 1 (01:(0. $\frac{4}{3})$ (1)(01:(01:(01:(01:(02:(0. $\frac{8}{3}))$ ))) <sup>3</sup>(0.3%1)(0.3%) 0 1 201 2015 2018 2020 14 2013 2017 2019 20072018

▼













Generally ineffectiveVery poor communication



76.1%





The institute takes active interest in promoting internship, student exchange, field visitopportunities for students.















The institute/ teachers use student centric methods, such as experimental learning, participative learning and problem solving methodologies for enhancing learning experiences.

39%





Efforts are made by the institute/ teachers to inculcate soft skills, life skills and employability skills to make you ready for the world of work.



What percentage of teachers use ICT tools such as LCD projector, Multimedia, etc. while teaching

397 responses



| Give three observation / suggestions to improve the overall teaching - learning experience in your institution. |   |
|-----------------------------------------------------------------------------------------------------------------|---|
| 397 responses