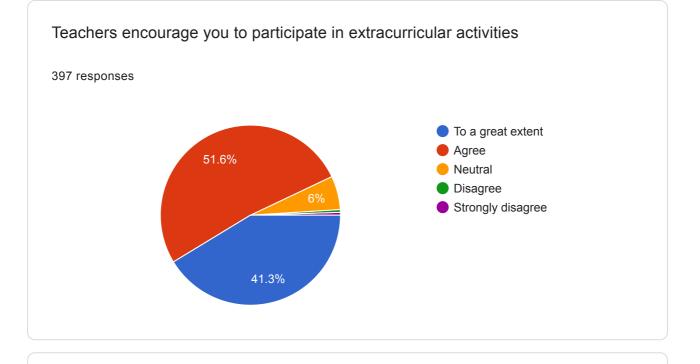

7875@gmail.com

Ashwinikolhe869@ Gmail. Com

dipaligawale1762@gmail.com

Year of joining 397 responses 200 160 (40.3%) 150 100 81 (20.4%) 53 (13.4%) 35 (8.8%) 50  $\frac{16}{(4\%)} = \frac{10}{10} (0.3\%) (C1^{2}(0.3\%)) (C1^{2}(0.8\%)) (C1^{2}(0.2\%)) (C1$ 1 (01:(0. $\frac{4}{3})$ (1)(01:(01:(01:(01:(02:(0. $\frac{8}{3}))$ ))) <sup>3</sup>(0.3%1)(0.3%) 0 1 201 2015 2018 2020 14 2013 2017 2019 20072018

▼













Generally ineffectiveVery poor communication



76.1%





The institute takes active interest in promoting internship, student exchange, field visitopportunities for students.















The institute/ teachers use student centric methods, such as experimental learning, participative learning and problem solving methodologies for enhancing learning experiences.

39%





Efforts are made by the institute/ teachers to inculcate soft skills, life skills and employability skills to make you ready for the world of work.



What percentage of teachers use ICT tools such as LCD projector, Multimedia, etc. while teaching

397 responses



| Give three observation / suggestions to improve the overall teaching - learning experience in your institution. |   |
|-----------------------------------------------------------------------------------------------------------------|---|
| 397 responses                                                                                                   |   |
| No                                                                                                              |   |
| Good