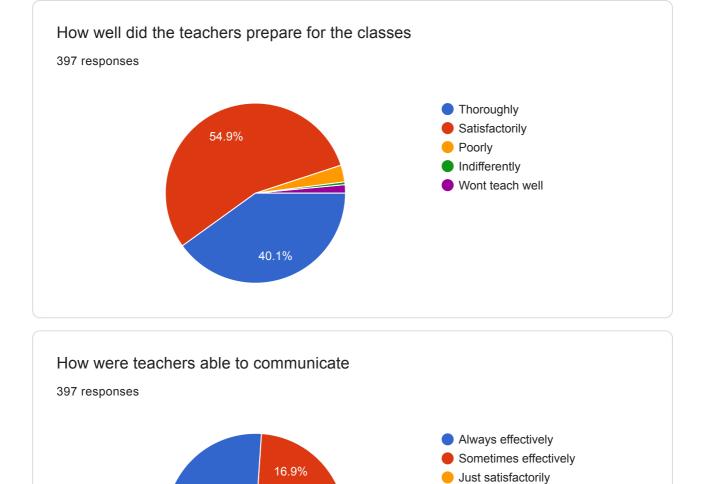

▼

Generally ineffectiveVery poor communication

76.1%

The institute takes active interest in promoting internship, student exchange, field visitopportunities for students.

The institute/ teachers use student centric methods, such as experimental learning, participative learning and problem solving methodologies for enhancing learning experiences.