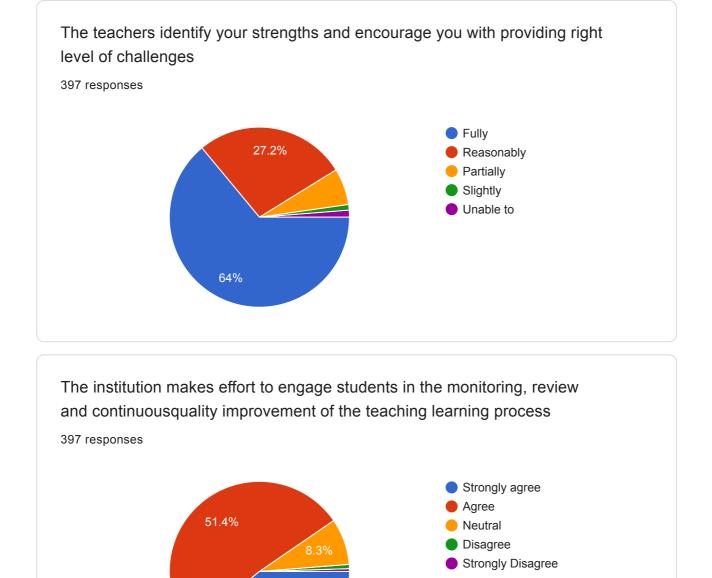

**

397 responses

sandipraut020@gmail.com

Sukanya99chavan@gmail.com

tawadeyash2002

darshanpatil8329@gmail.com

daminipawar21741@gmail.com

Kirtikamankar861@gmail.com

Sonavane hemlata 7875@gmail.com

Ashwinikolhe869@ Gmail. Com

dipaligawale1762@gmail.com

Year of joining 397 responses 200 160 (40.3%) 150 100 81 (20.4%) 53 (13.4%) 35 (8.8%) 50  $\frac{16}{(4\%)} = \frac{10}{10} (0.3\%) (C1^{2}(0.3\%)) (C1^{2}(0.8\%)) (C1^{2}(0.2\%)) (C1$ 1 (01:(0. $\frac{4}{3})$ (1)(01:(01:(01:(01:(02:(0. $\frac{8}{3}))$ ))) <sup>3</sup>(0.3%1)(0.3%) 0 1 201 2015 2018 2020 14 2013 2017 2019 20072018

▼













Generally ineffectiveVery poor communication



76.1%





The institute takes active interest in promoting internship, student exchange, field visitopportunities for students.















The institute/ teachers use student centric methods, such as experimental learning, participative learning and problem solving methodologies for enhancing learning experiences.

39%





Efforts are made by the institute/ teachers to inculcate soft skills, life skills and employability skills to make you ready for the world of work.



What percentage of teachers use ICT tools such as LCD projector, Multimedia, etc. while teaching

397 responses



| Give three observation / suggestions to improve the overall teaching - learning experience in your institution. |   |
|-----------------------------------------------------------------------------------------------------------------|---|
| 397 responses