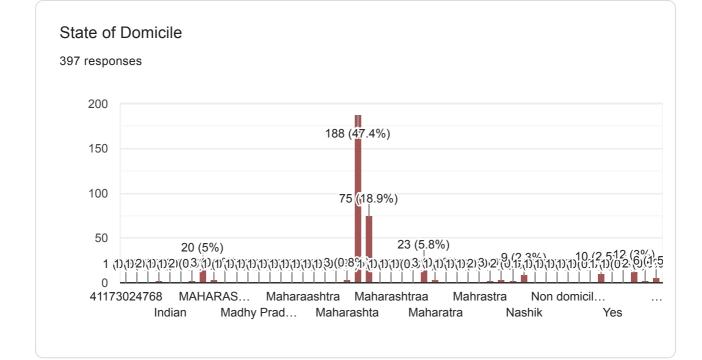

## Student\_Satisfaction\_Survey\_2019\_2020

397 responses

**Publish analytics** 

Name of the Student (Surname, First and Middle Name) <sup>397 responses</sup> Vidhate Atul krushna khairnar rutuja vijay Patil Rasika Santosh Bhamare Ashwini Sharad Sonwane Anil changuji Gangurde Sumitra pandit Sonawane Dipti Ashok Mahale Rohini Kiransing Samcheti Ashwini Vijay