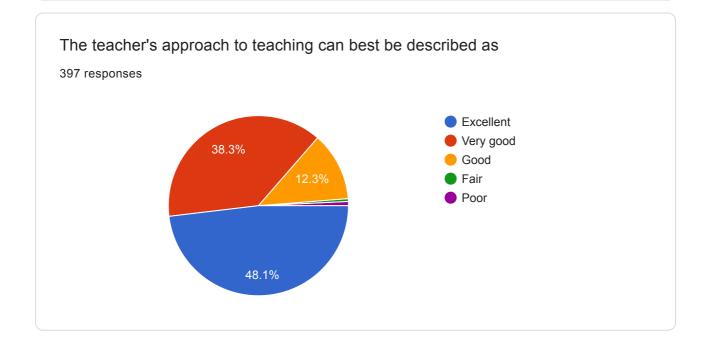

|   |
| 9156302414               |  |  |   |
| 9075829390               |  |  | • |
|                          |  |  |   |

## **Email Address**

397 responses

sandipraut020@gmail.com

Sukanya99chavan@gmail.com

tawadeyash2002

darshanpatil8329@gmail.com

daminipawar21741@gmail.com

Kirtikamankar861@gmail.com

Sonavane hemlata 7875@gmail.com

Ashwinikolhe869@ Gmail. Com

dipaligawale1762@gmail.com

Year of joining 397 responses 200 160 (40.3%) 150 100 81 (20.4%) 53 (13.4%) 35 (8.8%) 50  $\frac{16}{(4\%)} = \frac{10}{10} (0.3\%) (C1^{2}(0.3\%)) (C1^{2}(0.8\%)) (C1^{2}(0.2\%)) (C1$ 1 (01:(0. $\frac{4}{3})$ (1)(01:(01:(01:(01:(02:(0. $\frac{8}{3}))$ ))) <sup>3</sup>(0.3%1)(0.3%) 0 1 201 2015 2018 2020 14 2013 2017 2019 20072018

▼













Generally ineffectiveVery poor communication



76.1%





The institute takes active interest in promoting internship, student exchange, field visitopportunities for students.















The institute/ teachers use student centric methods, such as experimental learning, participative learning and problem solving methodologies for enhancing learning experiences.

39%





Efforts are made by the institute/ teachers to inculcate soft skills, life skills and employability skills to make you ready for the world of work.



What percentage of teachers use ICT tools such as LCD projector, Multimedia, etc. while teaching

397 responses



| Give three observation / suggestions to improve the overall teaching - learning experience in your institution. |   |
|--------------------------------------------------------------------------------