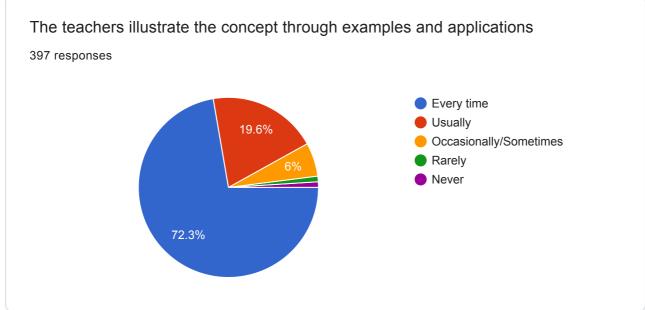

ress**

397 responses

sandipraut020@gmail.com

Sukanya99chavan@gmail.com

tawadeyash2002

darshanpatil8329@gmail.com

daminipawar21741@gmail.com

Kirtikamankar861@gmail.com

Sonavane hemlata 7875@gmail.com

Ashwinikolhe869@ Gmail. Com

dipaligawale1762@gmail.com

Year of joining 397 responses 200 160 (40.3%) 150 100 81 (20.4%) 53 (13.4%) 35 (8.8%) 50  $\frac{16}{(4\%)} = \frac{10}{10} (0.3\%) (C1^{2}(0.3\%)) (C1^{2}(0.8\%)) (C1^{2}(0.2\%)) (C1$ 1 (01:(0. $\frac{4}{3})$ (1)(01:(01:(01:(01:(02:(0. $\frac{8}{3}))$ ))) <sup>3</sup>(0.3%1)(0.3%) 0 1 201 2015 2018 2020 14 2013 2017 2019 20072018

▼













Generally ineffectiveVery poor communication



76.1%





The institute takes active interest in promoting internship, student exchange, field visitopportunities for students.















The institute/ teachers use student centric methods, such as experimental learning, participative learning and problem solving methodologies for enhancing learning experiences.

39%





Efforts are made by the institute/ teachers to inculcate soft skills, life skills and employability skills to make you ready for the world of work.



What percentage of teachers use ICT tools such as LCD projector, Multimedia, etc. while teaching

397 responses



| Give three observation / suggestions to improve the overall teaching - learning experience in your institution. |   |
|-----------------------------------------------------------------------------------------------------------------|---|
| 397 responses