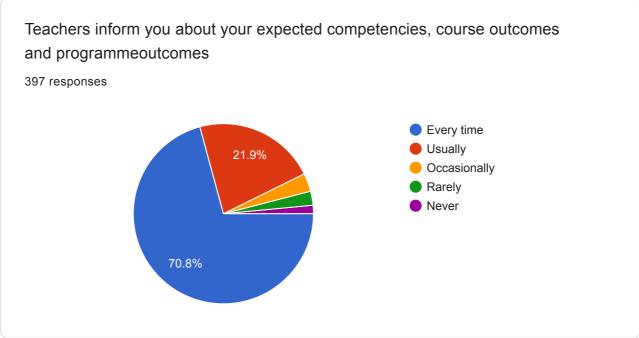

Address**

397 responses

sandipraut020@gmail.com

Sukanya99chavan@gmail.com

tawadeyash2002

darshanpatil8329@gmail.com

daminipawar21741@gmail.com

Kirtikamankar861@gmail.com

Sonavane hemlata 7875@gmail.com

Ashwinikolhe869@ Gmail. Com

dipaligawale1762@gmail.com

Year of joining 397 responses 200 160 (40.3%) 150 100 81 (20.4%) 53 (13.4%) 35 (8.8%) 50  $\frac{16}{(4\%)} = \frac{10}{10} (0.3\%) (C1^{2}(0.3\%)) (C1^{2}(0.8\%)) (C1^{2}(0.2\%)) (C1$ 1 (01:(0. $\frac{4}{3})$ (1)(01:(01:(01:(01:(02:(0. $\frac{8}{3}))$ ))) <sup>3</sup>(0.3%1)(0.3%) 0 1 201 2015 2018 2020 14 2013 2017 2019 20072018

▼













Generally ineffectiveVery poor communication



76.1%





The institute takes active interest in promoting internship, student exchange, field visitopportunities for students.















The institute/ teachers use student centric methods, such as experimental learning, participative learning and problem solving methodologies for enhancing learning experiences.

39%





Efforts are made by the institute/ teachers to inculcate soft skills, life skills and employability skills to make you ready for the world of work.



What percentage of teachers use ICT tools such as LCD projector, Multimedia, etc. while teaching

397 responses



| Give three observation / suggestions to improve the overall teaching - learning experience in your institution. |   |
|-----------------------------------------------------------------------------------------------------------------|---|
| 397 responses